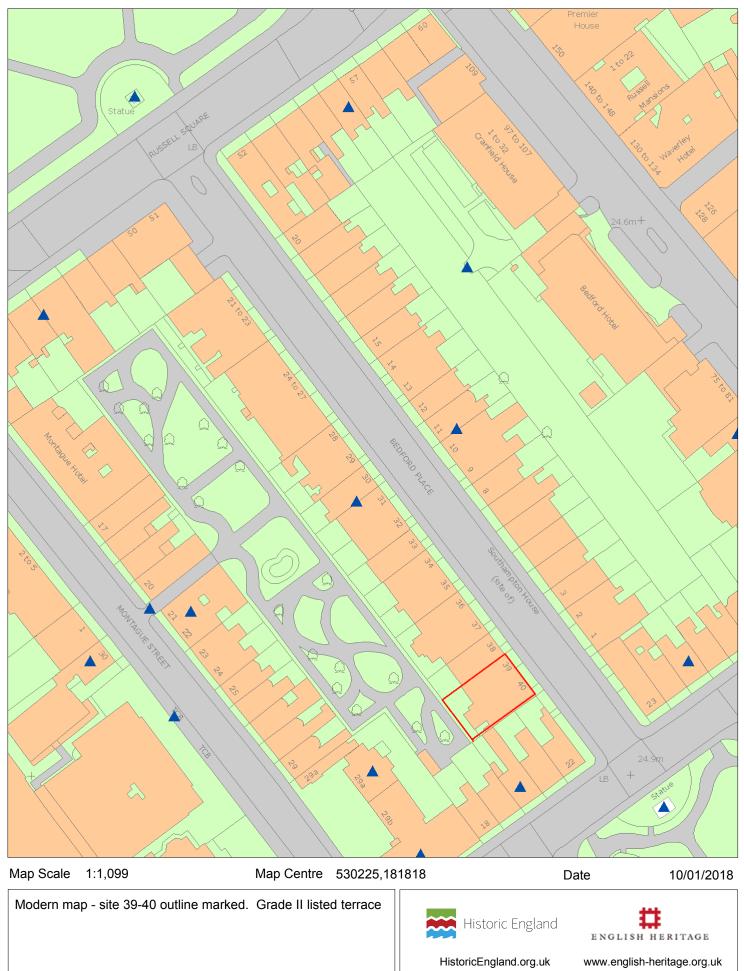

## 39-40 Bedford Place, WC1B 5JT

Modern Ordnance Survey mapping: © Crown Copyright and database right 2018. All rights reserved. Ordnance Survey Licence number 100024900. Historic Ordnance Survey mapping: © and database right Crown Copyright and Landmark Information Group Ltd (All rights reserved 2018) Licence numbers 000394 and TP0024. Marine mapping: © British Crown and SeaZone Solutions Ltd 2018. All rights reserved. Product licence number 102006.006. © Historic England. This image is indicative and for internal use. It does not necessarily represent the extent of any development proposals and/or heritage assets and may be subject to distortions with measurements scaled from this map not matching measurements between corresponding indicators on the ground. It is not to be taken as a representation of any Historic England assessment.