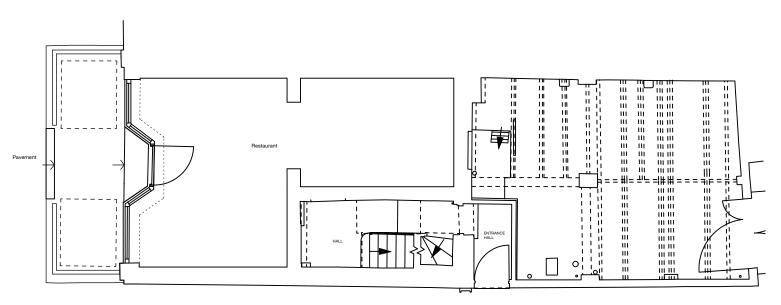

1 Existing Ground Floor Plan Scale 1:100 @ A3

2 Existing Basement Plan Scale 1:100 @ A3

GENERAL NOTES

Do not scale from this drawing.

All dimensions, levels, fixings and weatherings to be checked on site.

## 1 Guilford Street London WC1N 1DR

DRAWING TITLE

As Existing Basement and Ground Floor Plan

DRAWN DATE

FM JAN 2018

SCALE

1:100 @ A3

JOBNR D