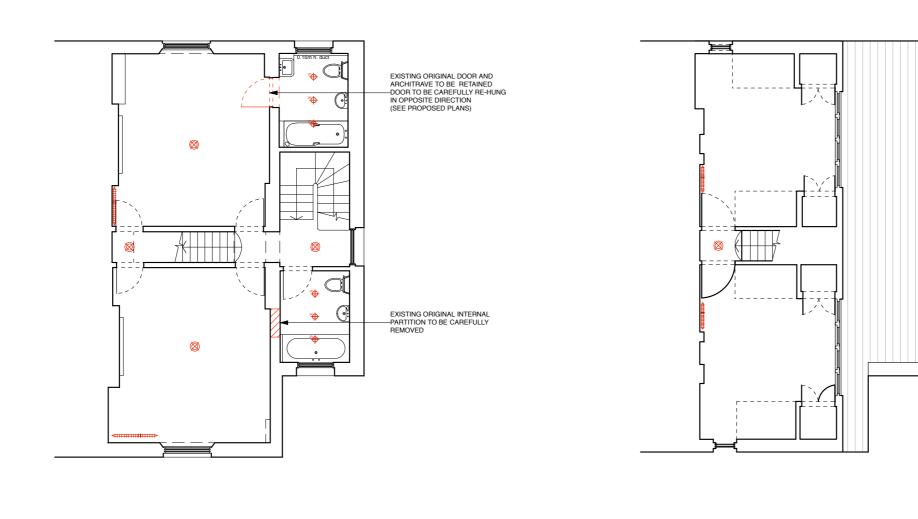

Date

 $\mathbb{A}^{\triangleleft}$ 

A

Rev. Comments

FIRST FLOOR PLAN EXISTING ENABLING WORKS

SECOND FLOOR PLAN EXISTING ENABLING WORKS

- WALL MOUNTED BULKHEAD LIGHT

A

## **KEY: EXISTING HEATING & ELECTRICS**

O - CEILING MOUNTED PENDANT LIGHT

+ - IP CEILING MOUNTED RECESSED SPOT LIGHT

- CEILING MOUNTED BULKHEAD LIGHT

- EXTERNAL CEILING MOUNTED PORCH PENDANT LIGHT

- RADIATOR