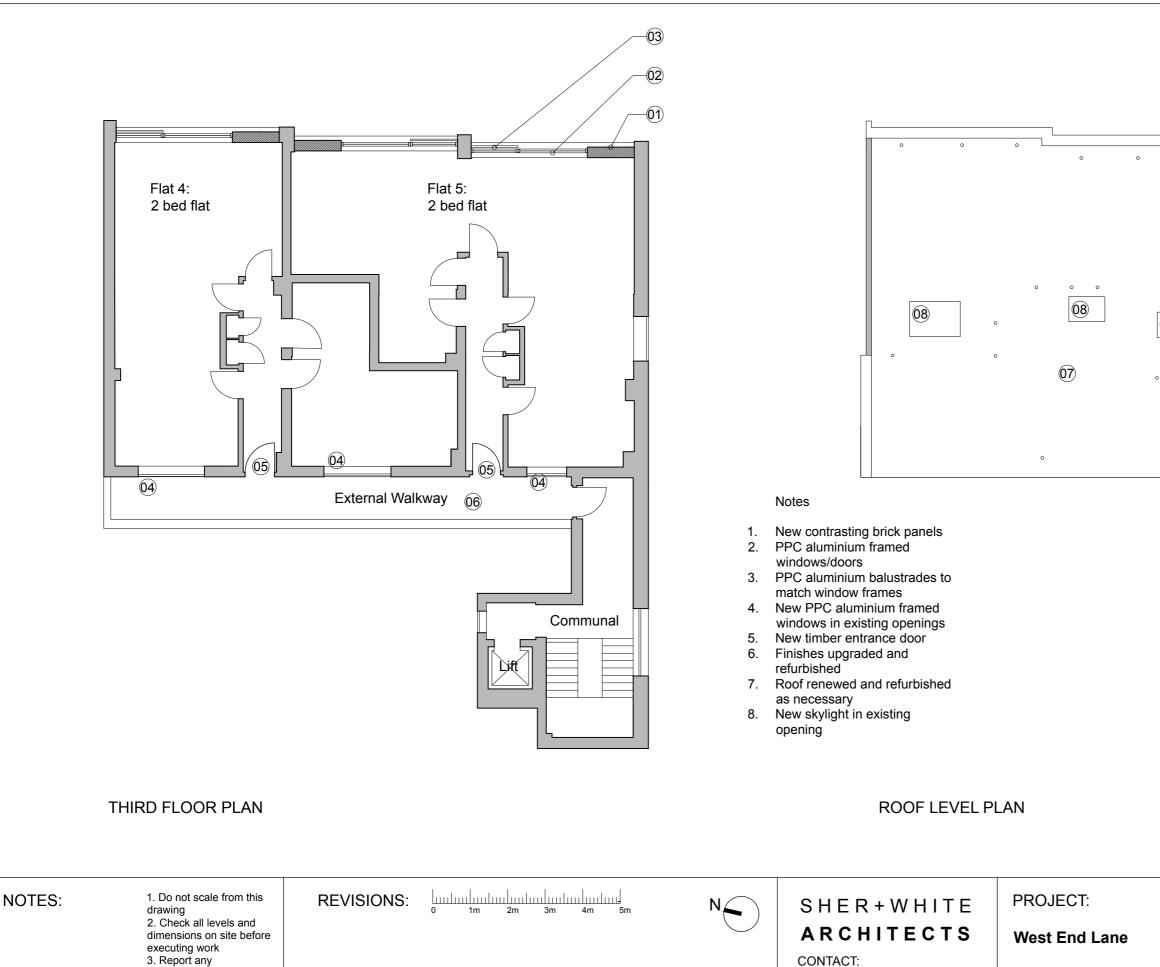

|   | DRAWING:<br>PROPOSED 3rd FLOOR<br>& ROOF PLAN<br>1706/PL.03_A |        |        |  |  |
|---|---------------------------------------------------------------|--------|--------|--|--|
| Ī | format:                                                       | scale: | date:  |  |  |
|   | A1                                                            | 1:50   | Nov.17 |  |  |