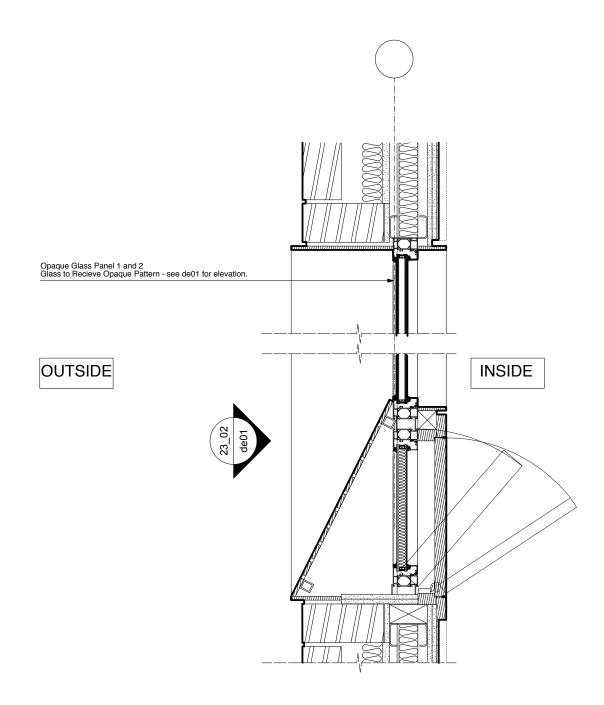

Opaque Glass Panel 1
Pattern applied to Glass. Refer to drawing 173\_PL-COND\_23\_02 for further information.

Opaque Glass Panel 2
Pattern applied to Glass. Refer to drawing 173\_PL-COND\_23\_02 for further information.

## de01 Detail Showing Opaque Pattern to Opaque Glass Panel 1 and 2 1:10 @ A1, 1:20 @ A3