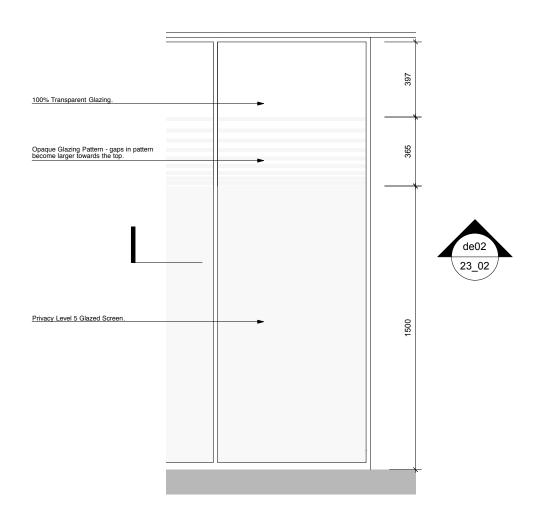

Opaque Glass Panel 1
Pattern applied to Glass. Refer to drawing 173\_PL-COND\_23\_02 for further information.

Opaque Glass Panel 2
Pattern applied to Glass. Refer to drawing 173\_PL-COND\_23\_02 for further information.

## $de 02^{\,\text{Detail Showing Typical Window Jamb Detail to Opaque Glass Panel 1 and 2}}_{\,1:5\,\otimes\,\text{A1, }1:10\,\otimes\,\text{A3}}$

| All levels must be checked on site and refer to  Ordnance Datum Newlyn urleas alternative Datum given  All fixings and weatherings must be checked on site  All dimensions must be checked on site  All dimensions must be checked on site  This drawing must be read in conjunction with the  relevant specification clauses  This drawing must not be used on faul transfer purposes  This drawing must not be used for land transfer purposes  This drawing must not be used on site unless issued for construction  Information contained within this drawing is the sole copyright of 21st Architecture  Lift and is not be reproduced without express permission. No replaced licence  exists. This drawing not to be used for land transfer or valuation purposes. Do not  case from this drawing, All dimensions & levels are to be checked on site by the | SUPPLIERS DETAILED DRAWINGS AND SPECIFICATIONS<br>TO BE SUBMITTED FOR DESIGN TEAM INFORMATION | Notes | P1 Submitted for Planning Condition 23 Discharge P2 Submitted for Planning Condition 23 Discharge | 21.12.17<br>05.01.18 | B A E | Sternins Property Company Limited Project 44 Gloucester Avenue London NW1 8JD  Drawing Title Proposed Window Details Condition 23 | Status Construction Scale 1:50 @ A1, 1:100 @ Drwg. No. | @ A3 M     | coom Checked JS Vate March 2016 Revision |
|--------------------------------------------------------------------------------------------------------------------------------------------------------------------------------------------------------------------------------------------------------------------------------------------------------------------------------------------------------------------------------------------------------------------------------------------------------------------------------------------------------------------------------------------------------------------------------------------------------------------------------------------------------------------------------------------------------------------------------------------------------------------------------------------------------------------------------------------------------------------|-----------------------------------------------------------------------------------------------|-------|---------------------------------------------------------------------------------------------------|----------------------|-------|-----------------------------------------------------------------------------------------------------------------------------------|--------------------------------------------------------|------------|------------------------------------------|
| scale from this drawing. All dimensions & levels are to be checked on site by the<br>contractor. Issued for purposes indicated only. Drawing errors and omissions to be<br>reported to the architect.                                                                                                                                                                                                                                                                                                                                                                                                                                                                                                                                                                                                                                                              |                                                                                               | I     |                                                                                                   |                      |       |                                                                                                                                   | 173_PL-CO                                              | ND_23_02 P |                                          |