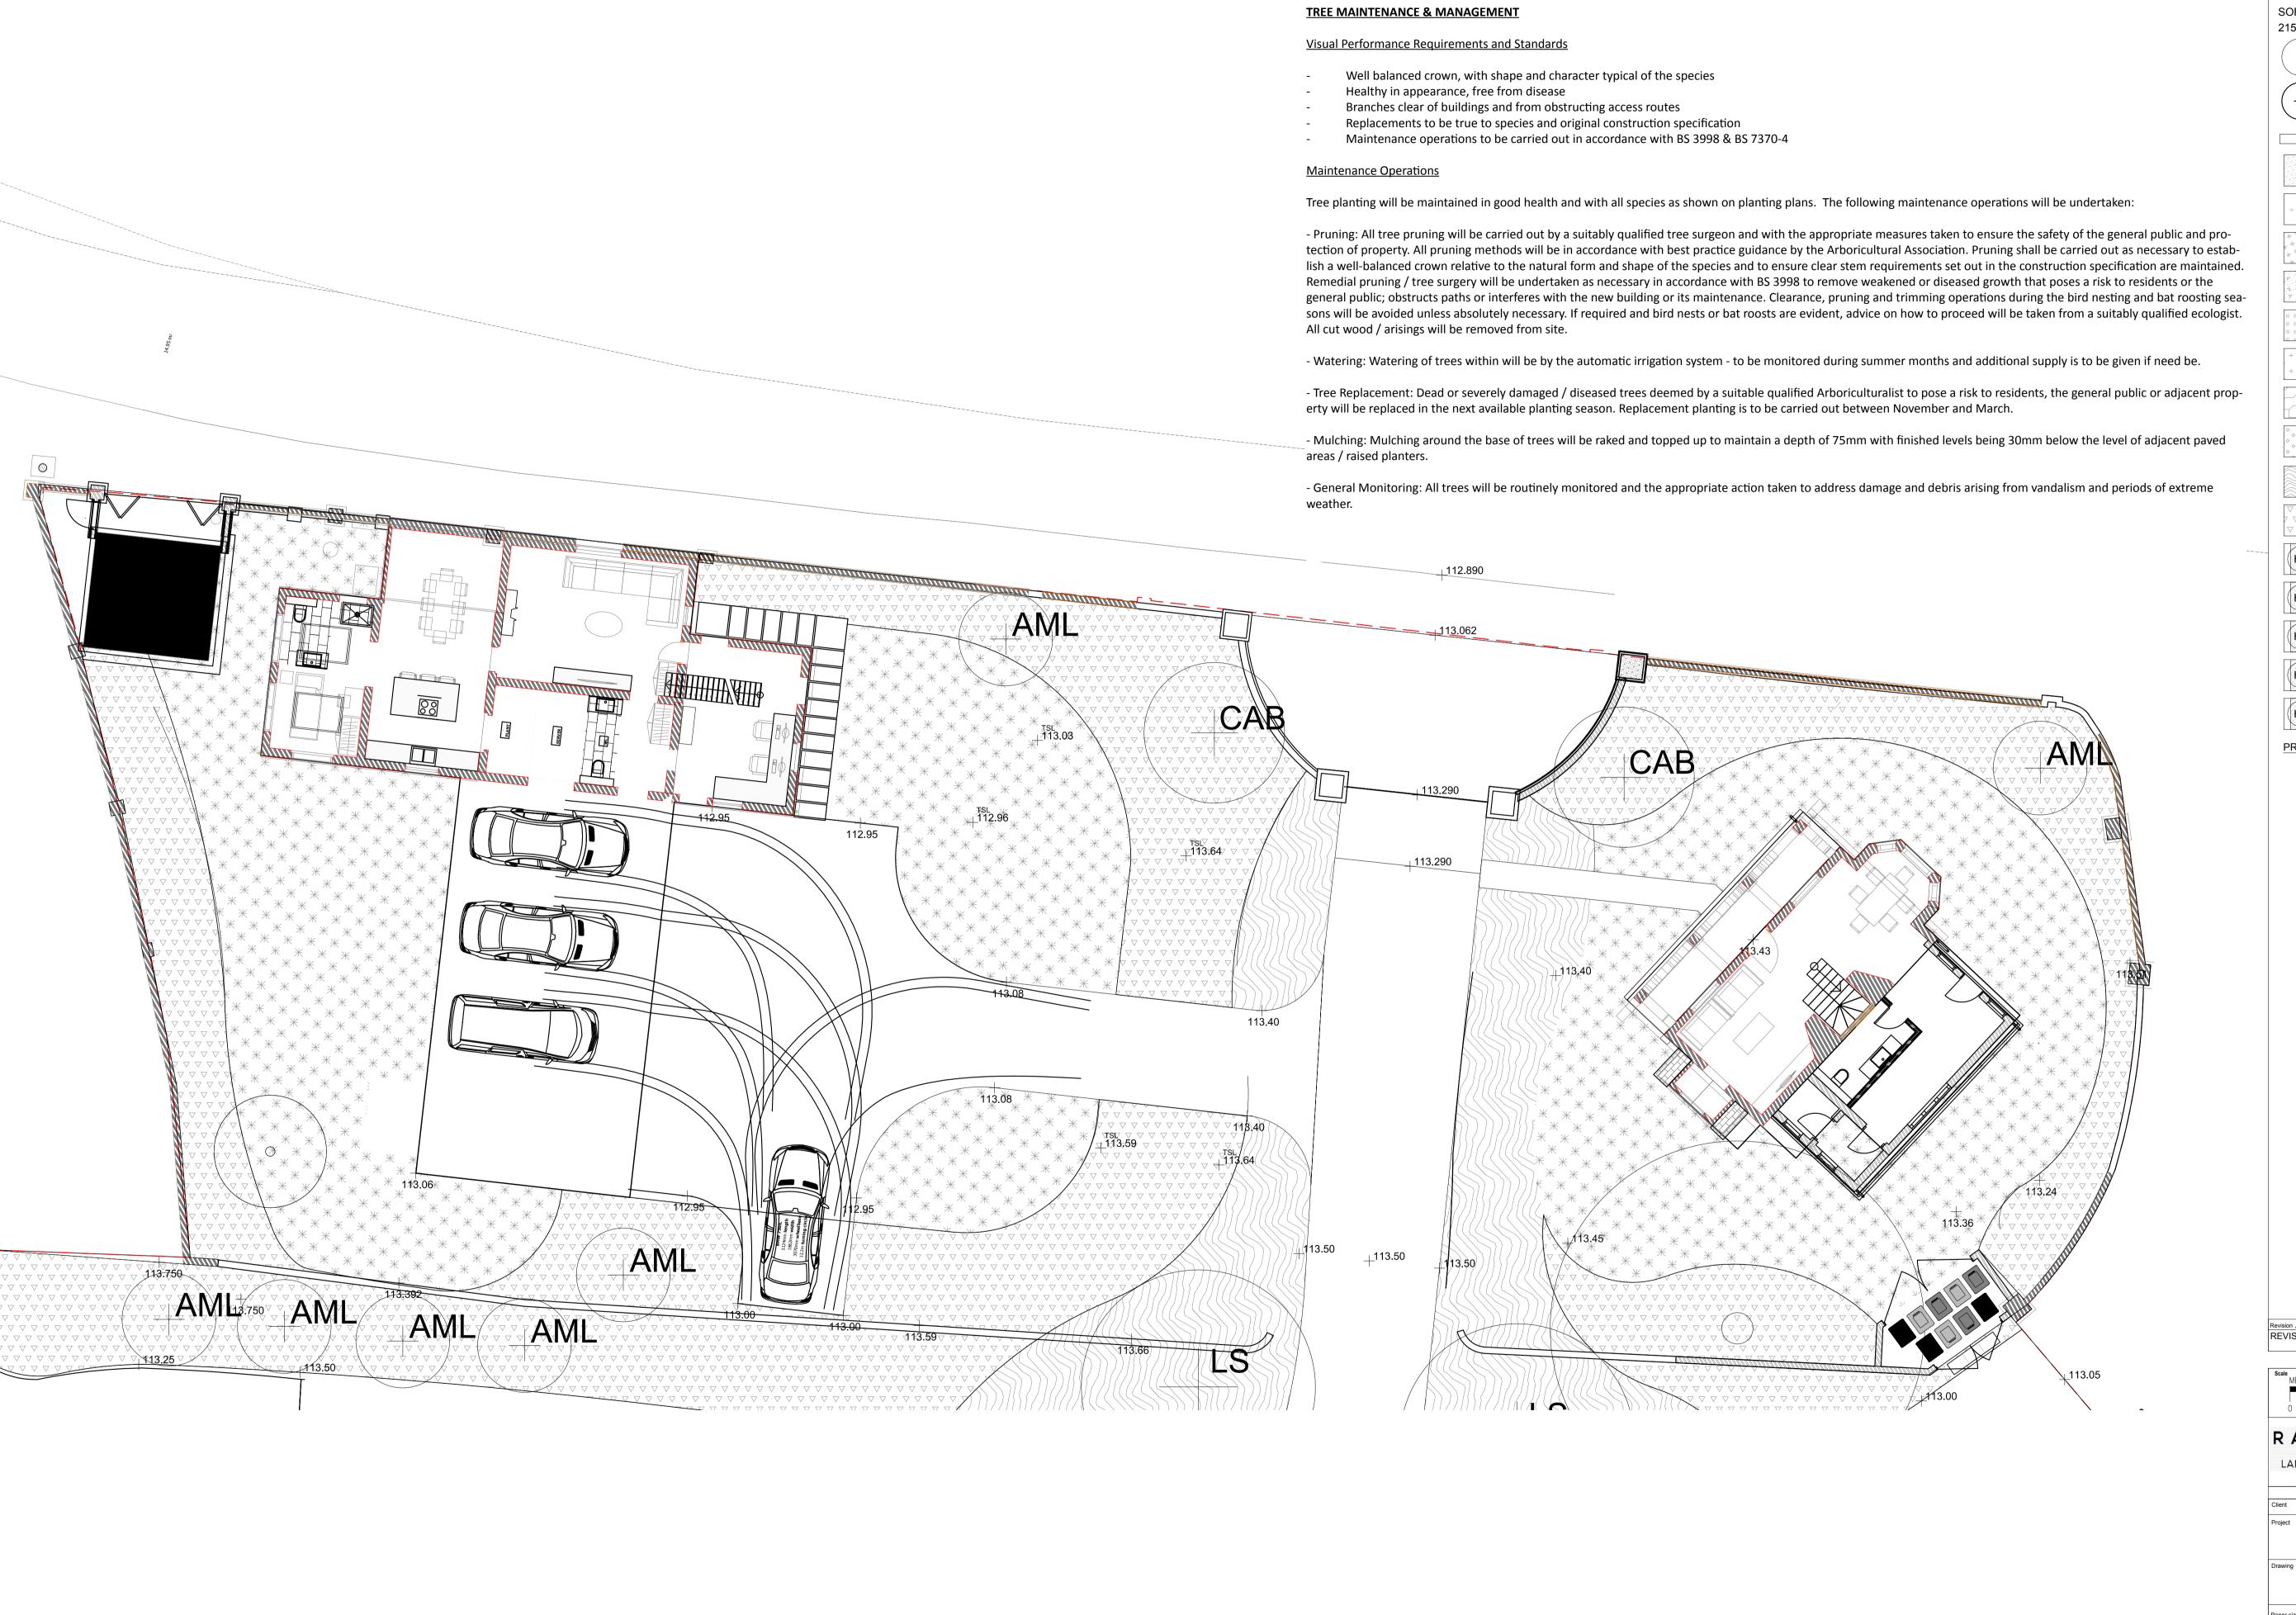

SOFT LANDSCAPE GA PLANS 2157-020-001 **EXISTING TREES** PROPOSED TREES ALL PROPOSED TREES TO HAVE 1M DEEP TREE PIT TO BE DUG BY LANDSCAPE ESPALIER LIME TREES EXISTING TREES AND SHRUB PLANTING TO BE IMPROVED AND MANAGED **EXISTING GRASS** TO BE RETAINED EXISTING GRASS WITH PROPOSED WILD FLOWER PLUG PLANTING AMENITY GRASSLAND SALVAGED SEMI-IMPROVED GRASSLAND ROUGH GRASS AREA WITH MOWN PATHS AND EDGES AMENITY GRASSLAND WITH NATIVE WOODLAND BULB PLANTING HERBACEOUS PERENIALS/ HERBS/ **VEGETABLES** LOW GROUNDCOVER AND ORNAMENTAL BORDER PLANTING MEDIUM/ HIGH SHRUB PLANTING CLIPPED HEDGES - TAXUS BACCATA CLIPPED HEDGES - TAXUS BACCATA - 700MM HIGH CLIPPED HEDGES - TAXUS BACCATA - 1500MM HIGH CLIPPED HEDGES - ILEX AQUIFOLIUM - 2000MM HIGH CLIPPED HEDGES - 400MM HIGH PROPOSED TREES **AMELANCHIER** LAMARCKII - MULTI STEM. BETULA PENDULA - MULTI CARPINUS BETULUS CATALPA BIGNONIOIDES LIQUIDAMBAR STYRACIFLUA -CLEAR STEM. MSP MALUS SPECIES PINUS NIGRA AUSTRIACA 9000-10000MM HIGH PRUNUS AVIUM 'PLENA' -MULTI STEM. PRUNUS SERRULA - MULTI PS STEM. 5000-6000MM HIGH PSP PRUNUS SPECIES PYSP PYRUS SPECIES 5000-6000MM HIGH QUERCUS ILEX SXS SALIX X SEPULCRALIS Revision A Date 17-12-18 Drawn by NP Authorised by RSA REVISED LOCATION AND TREE SPECIES - MAIN ENTRANCE RANDLE SIDDELEY LANDSCAPE ARCHITECTURE & CONSTRUCTION office@randlesiddeley.co.uk www.randlesiddeley.co.uk +44 (0)20 7627 7272 PRIVATE Project ATHLONE HOUSE rawing SOFT LANDSCAPE GA PLAN 1 OF 12 Paper size 1:100 @ A1 29-09-2017 Purpose of STAGE F/G Do not scale from drawing. Contractors must verify all dimensions on site before commencing © Randle Siddeley Associates Drawing No. 2157-020-101