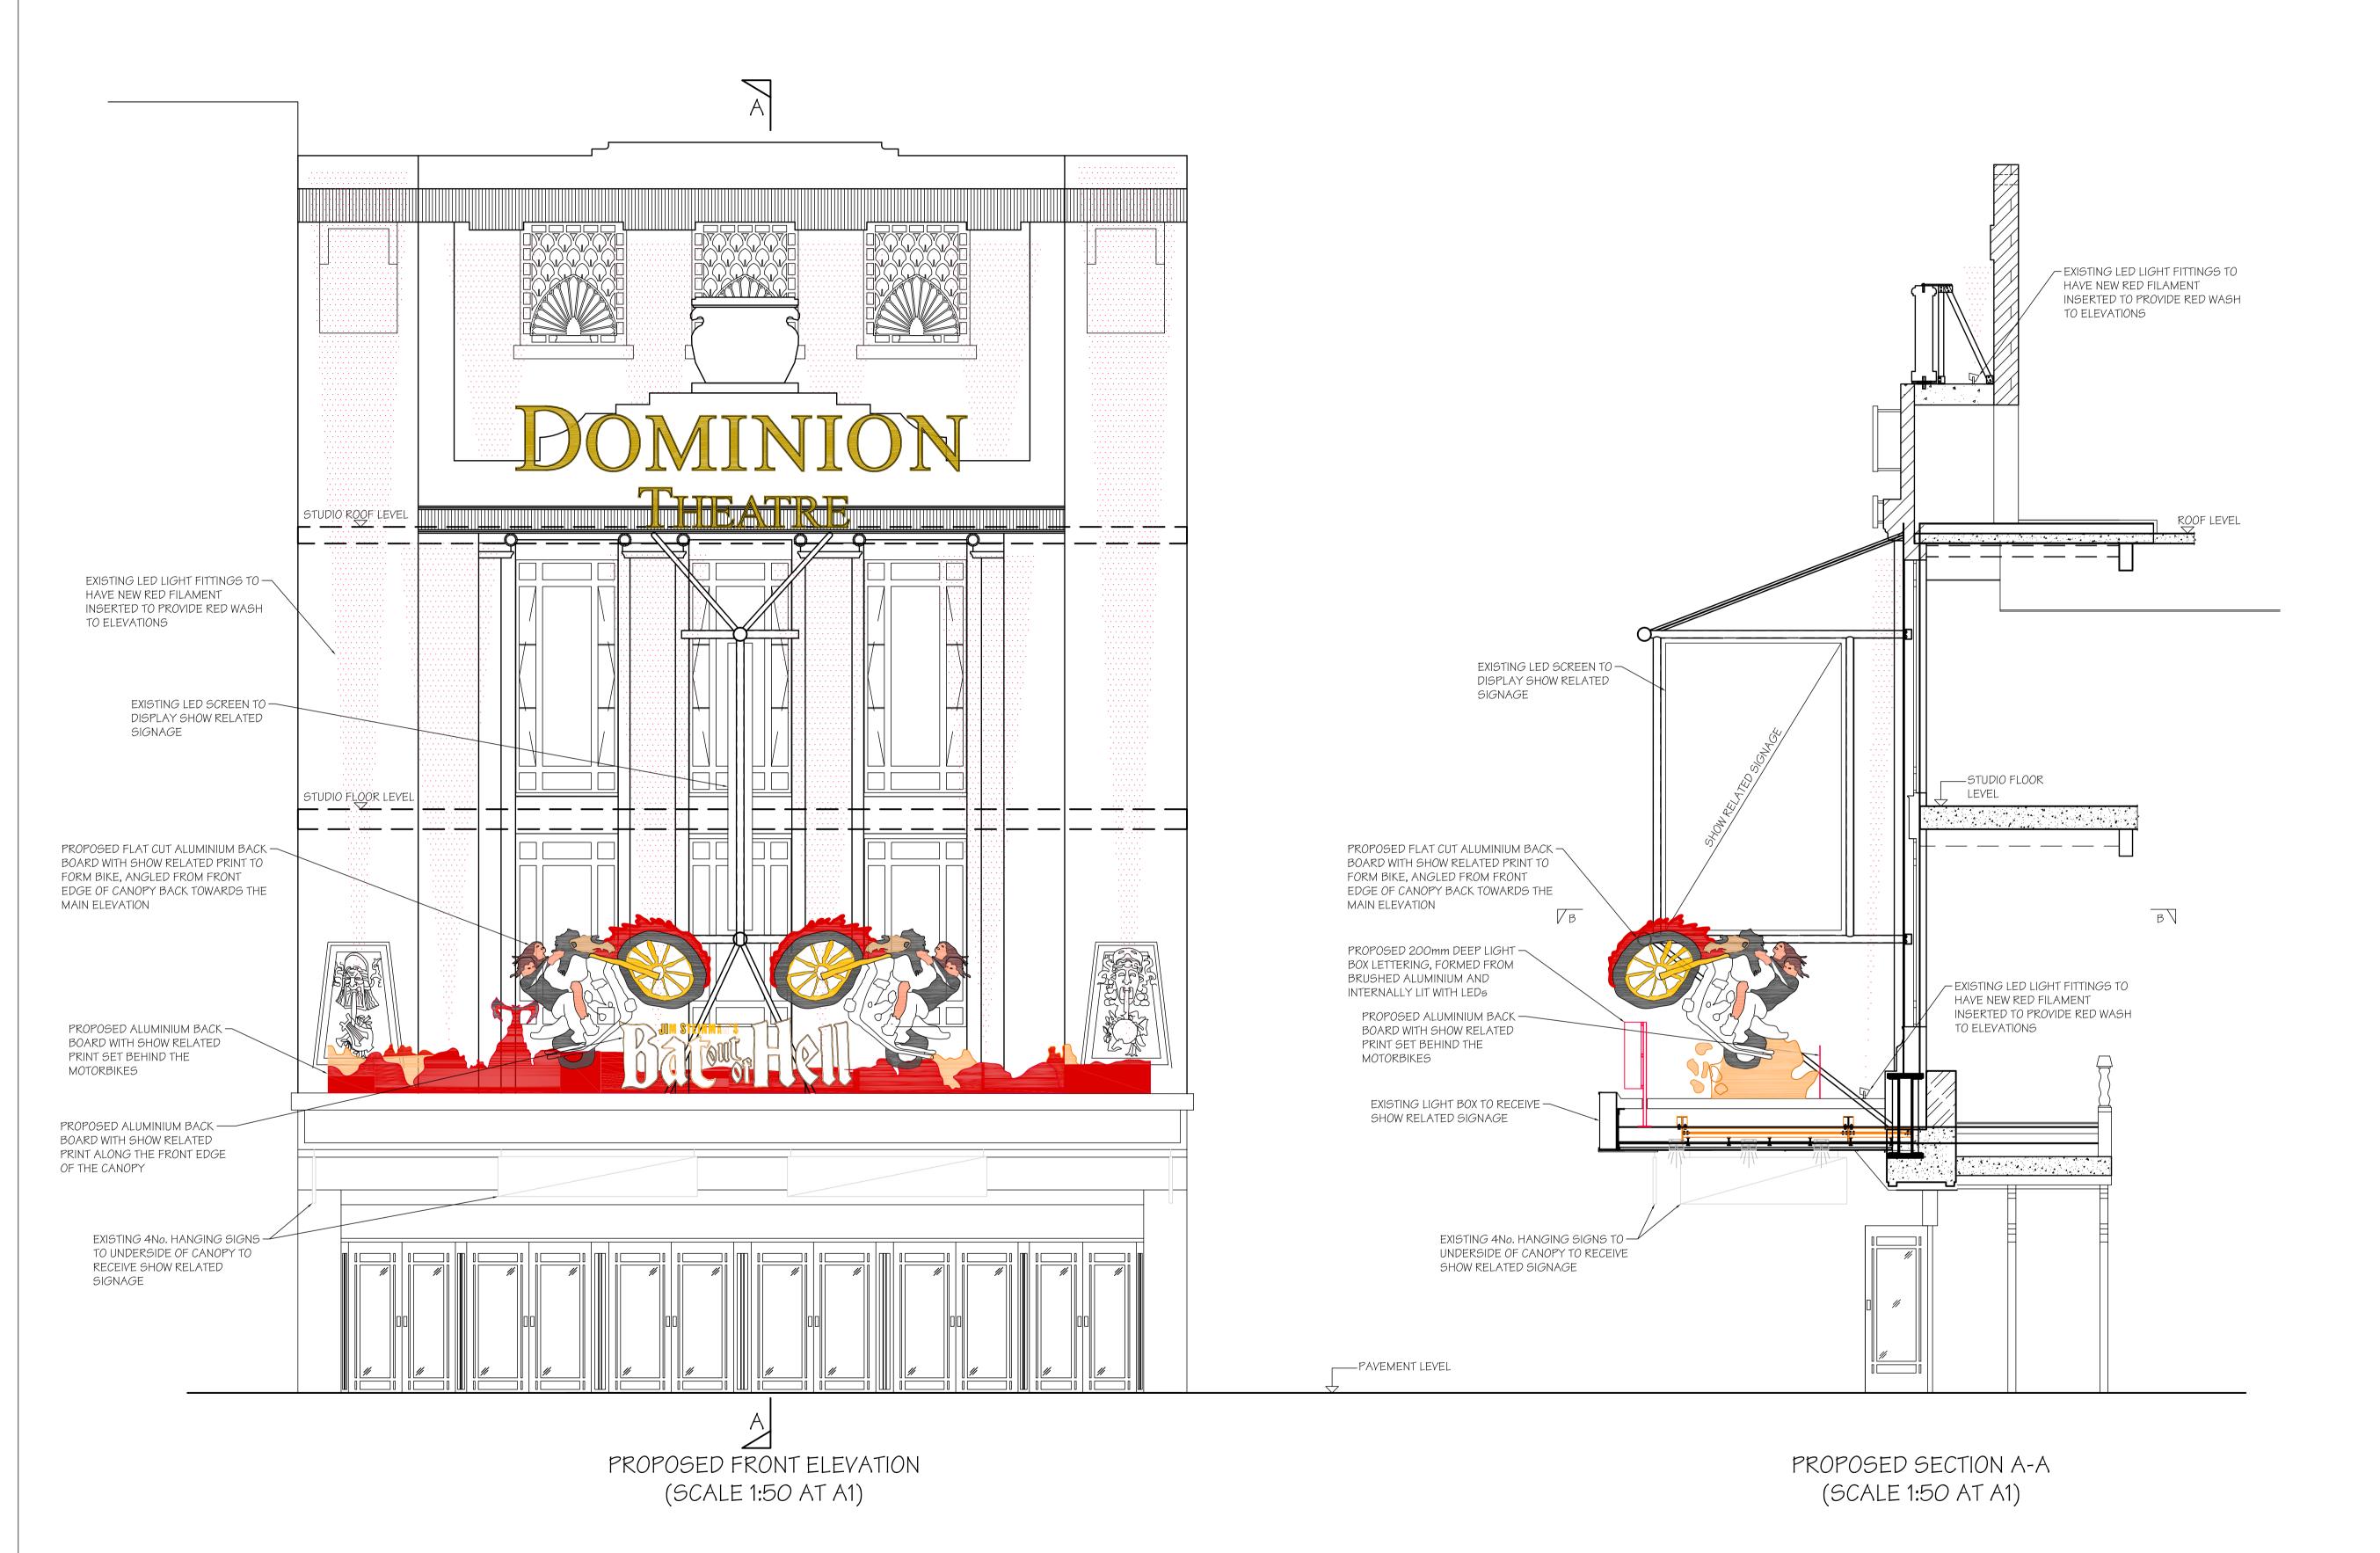

THE DOMINION
THEATRE, LONDON

BAT OUT OF HELL SIGNAGE

PROPOSED FRONT
ELEVATION AND
SECTION

Scale Date Drawn Checked Passed
AS SHOWN DEC 2017 DS

No.

2854-003

PROPOSED SECTIONAL PLAN B-B (SCALE 1:50 AT A1)

PROPOSED ENLARGED LETTER (SCALE 1:5 AT A1)