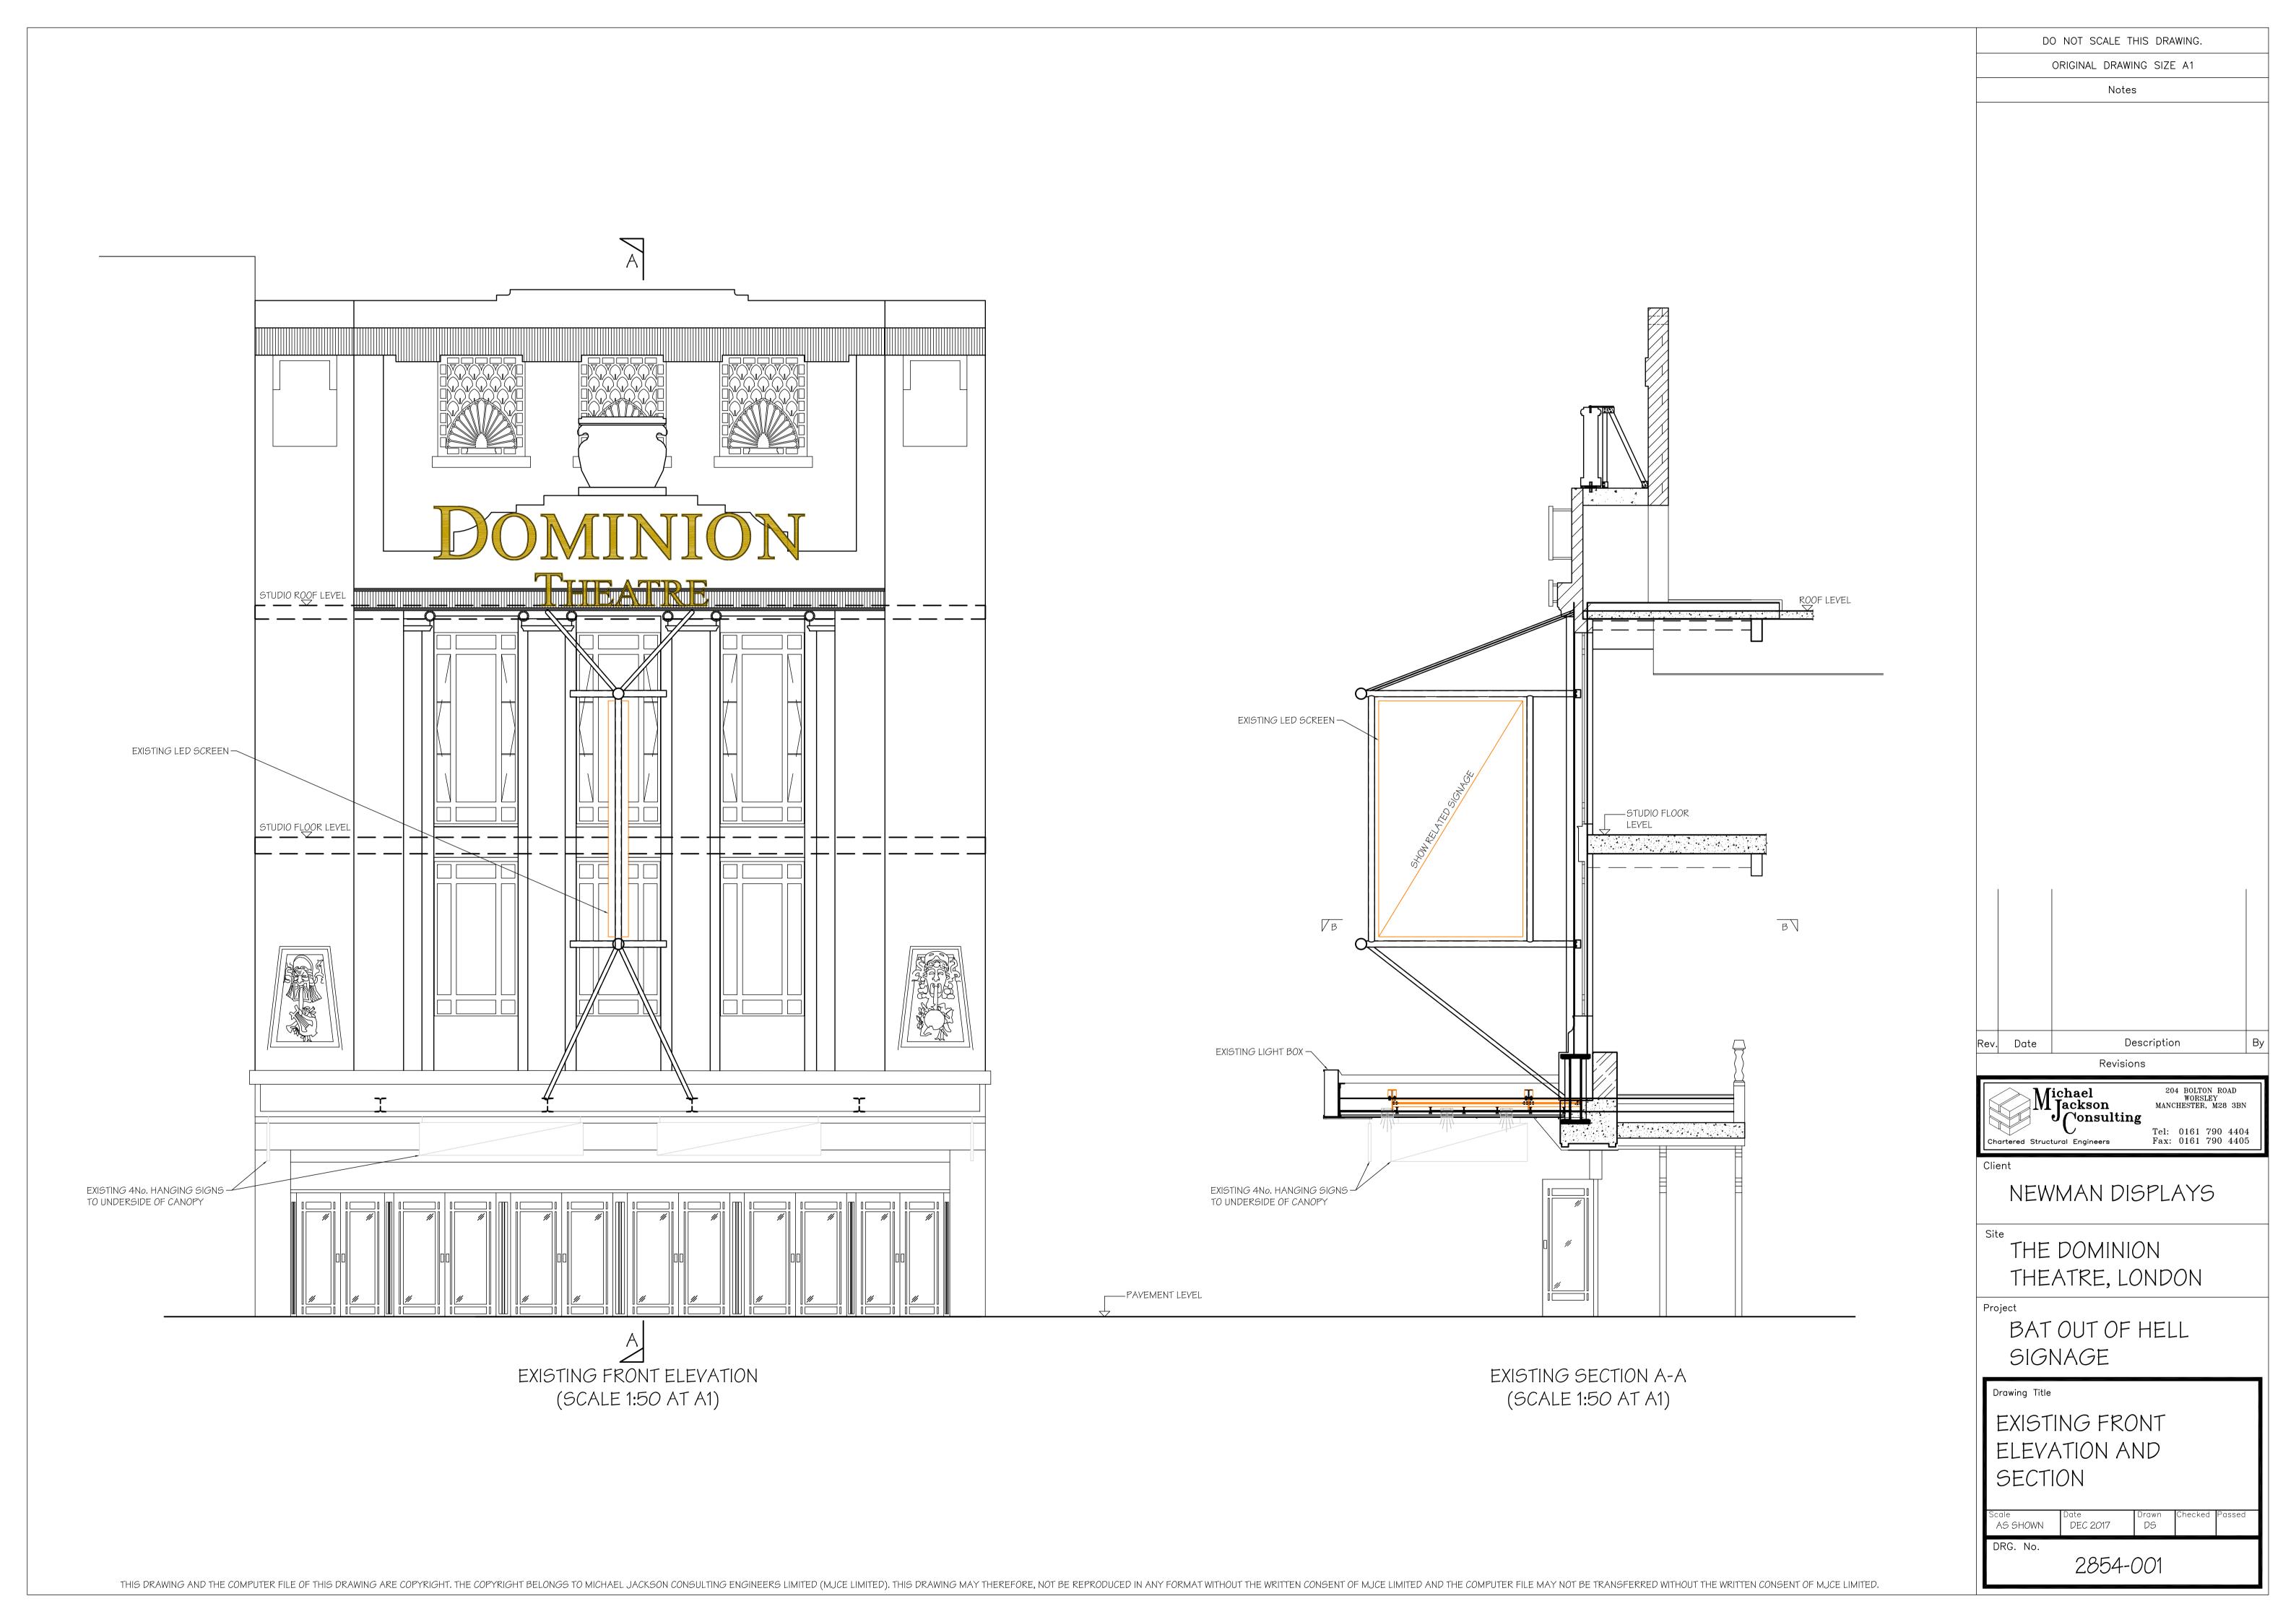

THE DOMINION
THEATRE, LONDON

BAT OUT OF HELL SIGNAGE

PROPOSED FRONT
ELEVATION AND
SECTION

Scale Date Drawn Checked Passed
AS SHOWN DEC 2017 DS

No.

2854-003

PROPOSED SECTIONAL PLAN B-B (SCALE 1:50 AT A1)

PROPOSED ENLARGED LETTER (SCALE 1:5 AT A1)