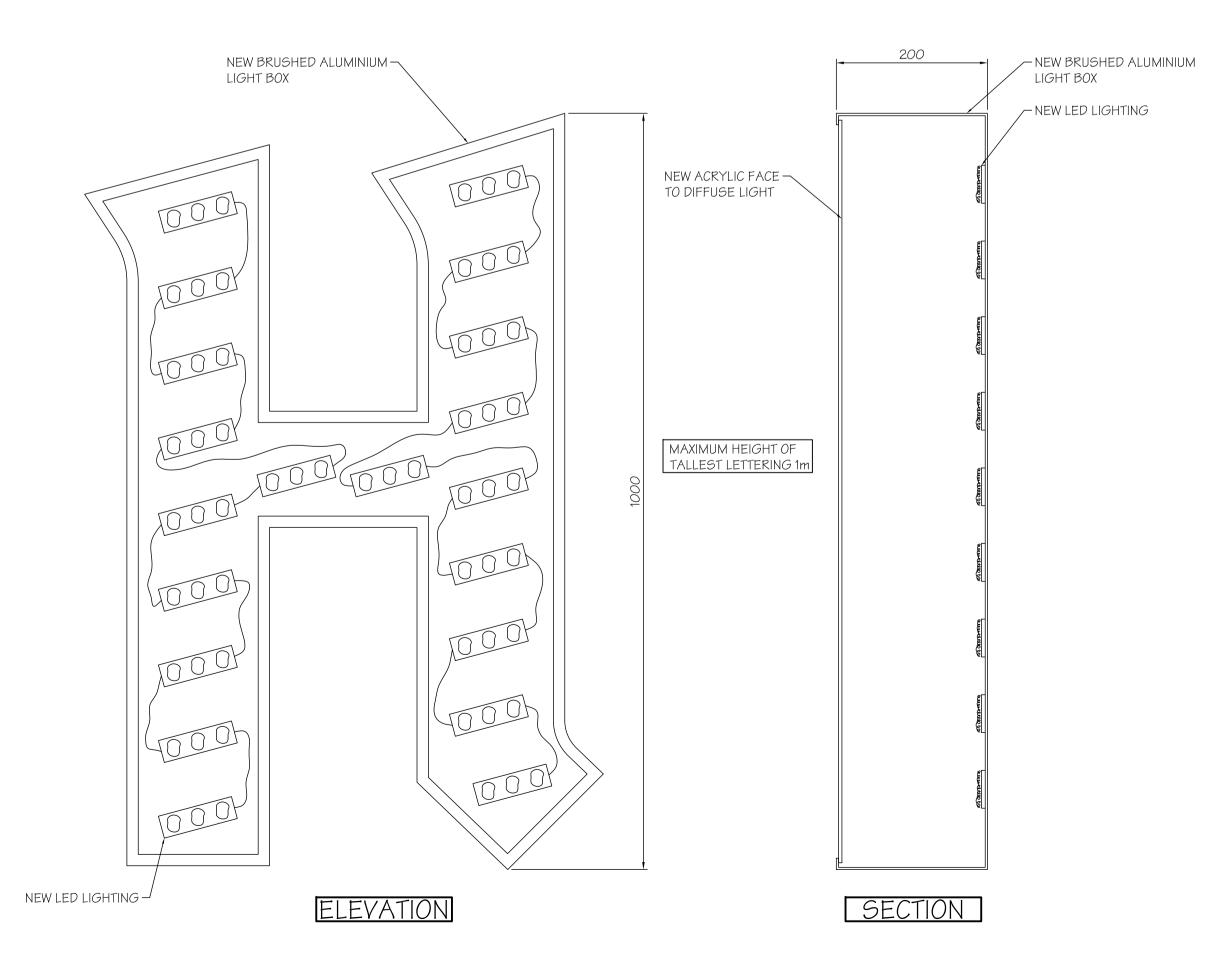

THE DOMINION
THEATRE, LONDON

BAT OUT OF HELL SIGNAGE

PROPOSED FRONT
ELEVATION AND
SECTION

Scale Date Drawn Checked Passed
AS SHOWN DEC 2017 DS

No.

2854-003

PROPOSED SECTIONAL PLAN B-B (SCALE 1:50 AT A1)

PROPOSED ENLARGED LETTER (SCALE 1:5 AT A1)