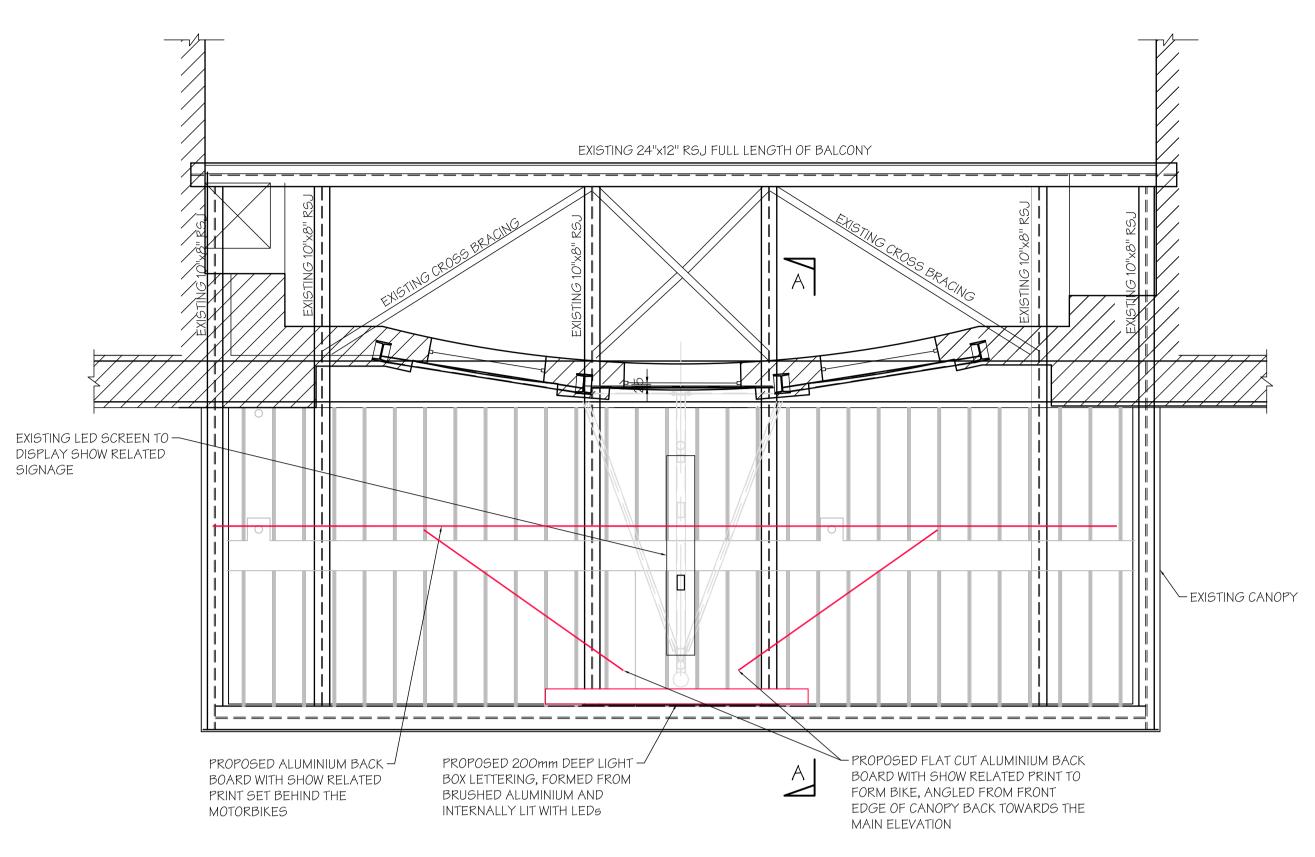

THE DOMINION
THEATRE, LONDON

BAT OUT OF HELL SIGNAGE

PROPOSED FRONT
ELEVATION AND
SECTION

Scale Date Drawn Checked Passed
AS SHOWN DEC 2017 DS

No.

2854-003

PROPOSED SECTIONAL PLAN B-B (SCALE 1:50 AT A1)

PROPOSED ENLARGED LETTER (SCALE 1:5 AT A1)

DO NOT SCALE THIS DRAWING. ORIGINAL DRAWING SIZE A1 Notes Description Rev. Date Michael Jackson Consulting 204 BOLTON ROAD WORSLEY MANCHESTER, M28 3BN Tel: 0161 790 4404 Fax: 0161 790 4405 NEWMAN DISPLAYS THE DOMINION THEATRE, LONDON EXTERNAL FRONT ELEVATION WORKS PROPOSED CANOPY PLAN AND SIGNAGE DETAILS Drawn DS Date DEC 2017 AS SHOWN 2845-004