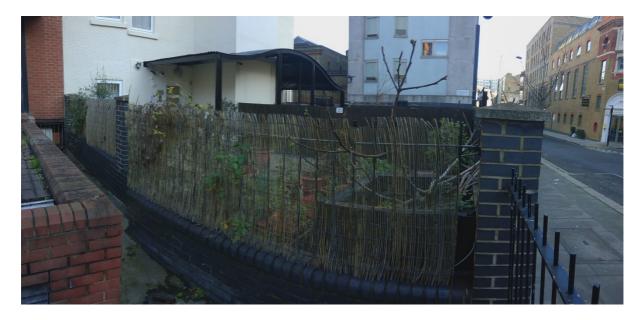

**Left side elevation** – Existing railings with a height of 1000mm are to be removed and replaced with like for like railings with an increased height of 200mm. Total new railing height is 1200mm. The brick piers heights are to be increased by approximately280mm.