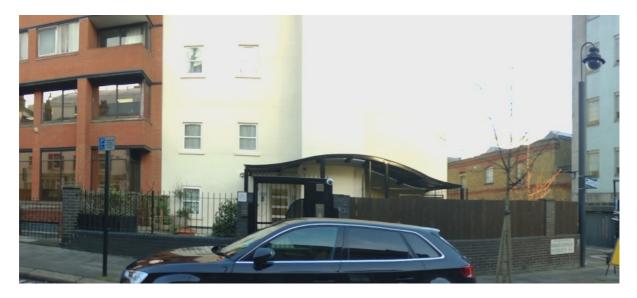

## Photographic Schedule – Pioneer House

**Front elevation** – Existing railings on left and timber fencing on right. Both types of fencing are to be removed and replaced with metal railings with a height of 1200mm.