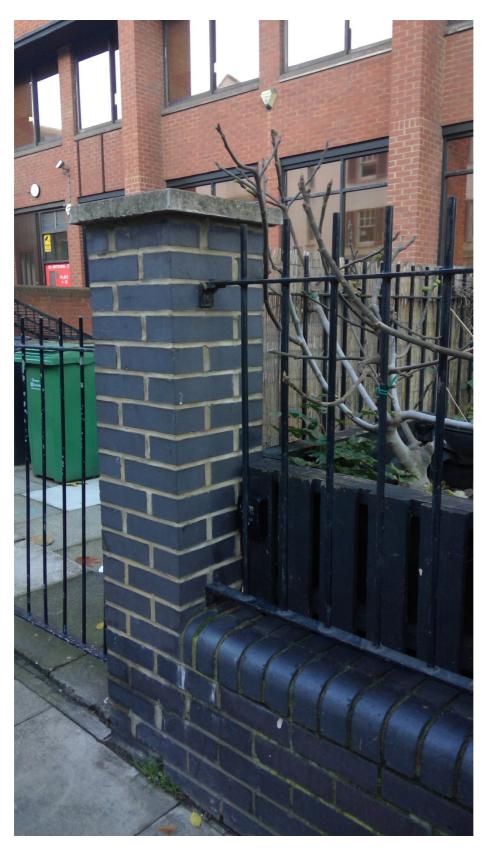

Detail of existing railing and pier

**Right side elevation** – Timber fence panels are to be replaced with metal railings as per the front elevation.