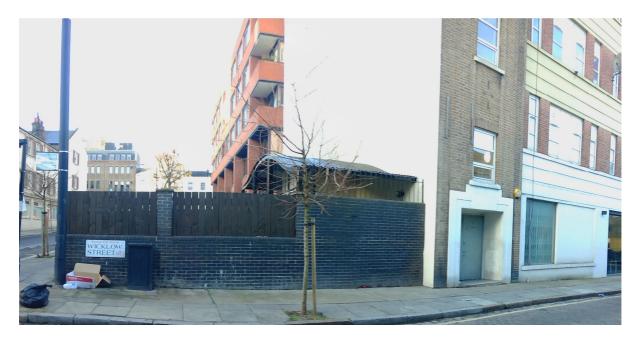

Detail of existing railing and pier

**Right side elevation** – Timber fence panels are to be replaced with metal railings as per the front elevation.