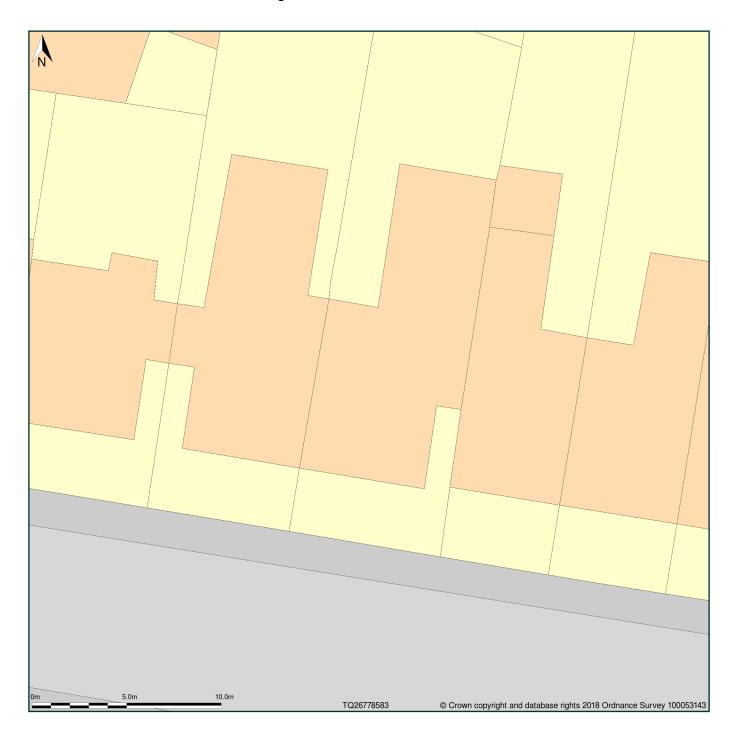

## 7a, Denning Road, London, Camden, NW3 1ST

Block Plan shows area bounded by: 526759.03, 185813.02 526795.03, 185849.02 (at a scale of 1:200), OSGridRef: TQ26778583. The representation of a road, track or path is no evidence of a right of way. The representation of features as lines is no evidence of a property boundary.