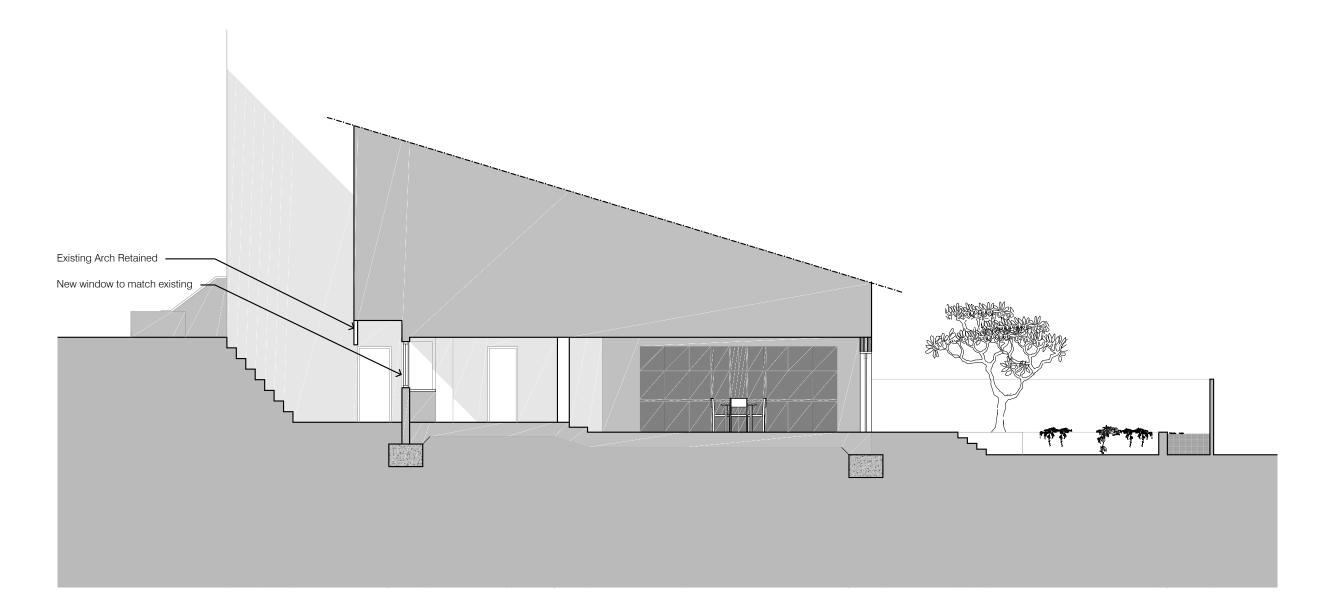

| A    |                 | Elevation 5 Denning Rd Added<br>Party wall height reduced<br>Proposed extension depth<br>reduced |
|------|-----------------|--------------------------------------------------------------------------------------------------|
| Rev: | Initials & Date | Modifications                                                                                    |

# Planning Application Project Title:

Flat 7A Denning Rd. Hampstead London NW3 1ST

Ms. Ann Mc Govern

Drawing Title:

Proposed Section C-C

Drawing No:

# 4022-GA-014

Date: 30/09/2013

Scale: 1:100 @ A3 Checked by: