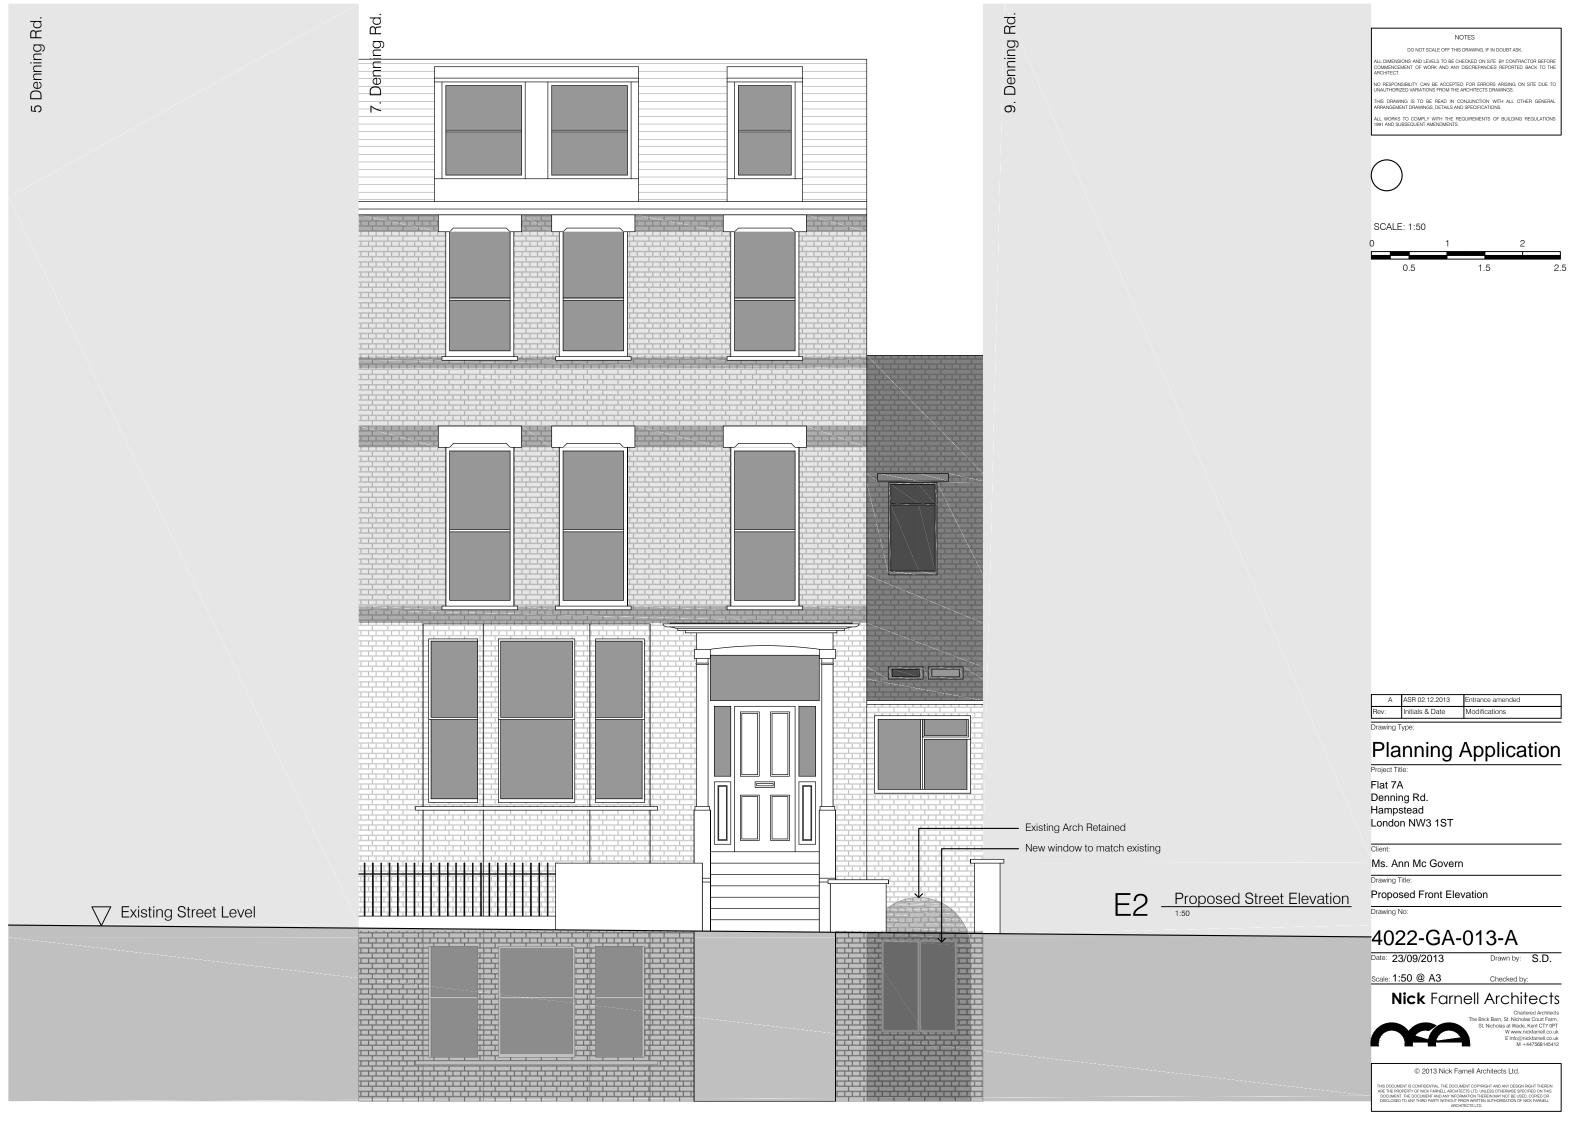

#### **Nick** Farnell Architects

 $S_{\frac{1:100}{1:100}}$ 

SCALE: 1:100

| 0 | 1   |     | 2 | 3   | 4 | 5 |
|---|-----|-----|---|-----|---|---|
|   | ) 5 | 1.5 | 2 | 0.5 |   |   |

| Α    | ASR 02.12.2013  | Entrance amended |  |  |
|------|-----------------|------------------|--|--|
| Rev: | Initials & Date | Modifications    |  |  |

# Planning Application Project Title:

Flat 7A Denning Rd. Hampstead London NW3 1ST

Client:

Ms. Ann Mc Govern

Drawing Title:

Proposed Section B-B

Drawing No:

## 4022-GA-011-A

Date: 18/09/2013

Scale: 1:100 @ A3 Checked by: