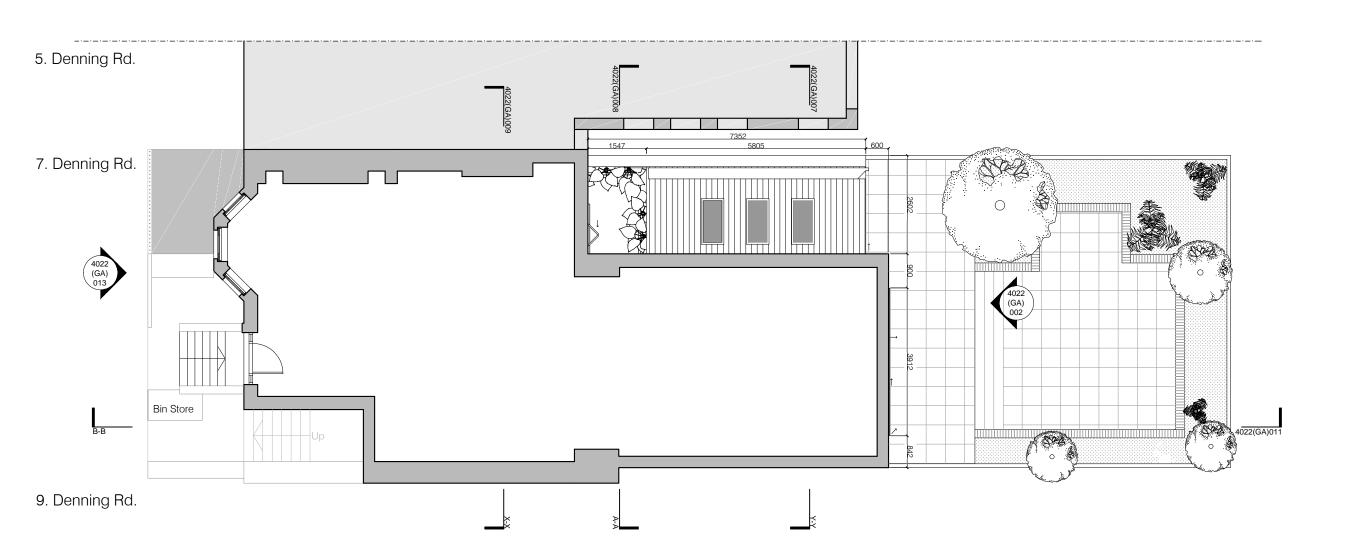

:

## **Planning Application**

Project Title:

Flat 7A Denning Rd. Hampstead London NW3 1ST

Ms. Ann Mc Govern

Drawing Title:

Proposed Basement Plan

Drawing No:

### 4022-GA-005-A

Date: 23/07/2013

Scale: 1:100 @ A3

#### **Nick** Farnell Architects





9. Denning Rd.

NOTES





# Planning Application

Flat 7A Denning Rd. Hampstead London NW3 1ST

Ms. Ann Mc Govern

Drawing Title:

Proposed Elevation V2

Drawing No:

### 4022-GA-006-A

Date: 23/07/2013

Scale: 1:50 @ A3

#### **Nick** Farnell Architects







MENT IS CONFIDENTIAL. THE DOCUMENT COPYRIGHT AND ANY DESIGN RIGHT TH OPERTY OF NICK FARNELL ARCHITECTS LTD. UNLESS OTHERWISE SPECIFIED ON IT. THE DOCUMENT AND ANY INFORMATION THEREIN MAY NOT BE USED, COPIED DTO ANY THIRD PARTY WITHOUT PRIOR WHITTEN AUTHORISATION OF NICK FARM



P2 Proposed Roof Plan
1:100



SCALE: 1:100

| 0   | 1 |     | 2 | 3  | 4 | 5 | ) |
|-----|---|-----|---|----|---|---|---|
|     |   |     |   |    |   |   |   |
| 0.5 | 5 | 1.5 | 2 | .5 |   |   |   |

| А             |                 | Plan 5 Denning Rd Added<br>Proposed extension depth<br>reduced |  |  |  |
|---------------|-----------------|----------------------------------------------------------------|--|--|--|
| Rev:          | Initials & Date | Modifications                                                  |  |  |  |
| Drawing Type: |                 |                                                                |  |  |  |

# Planning Application

Flat 7A Denning Rd. Hampstead London NW3 1ST

Ms. Ann Mc Govern

Drawing Title:

Proposed Roof Plan V2

Drawing No:

## 4022-GA-010