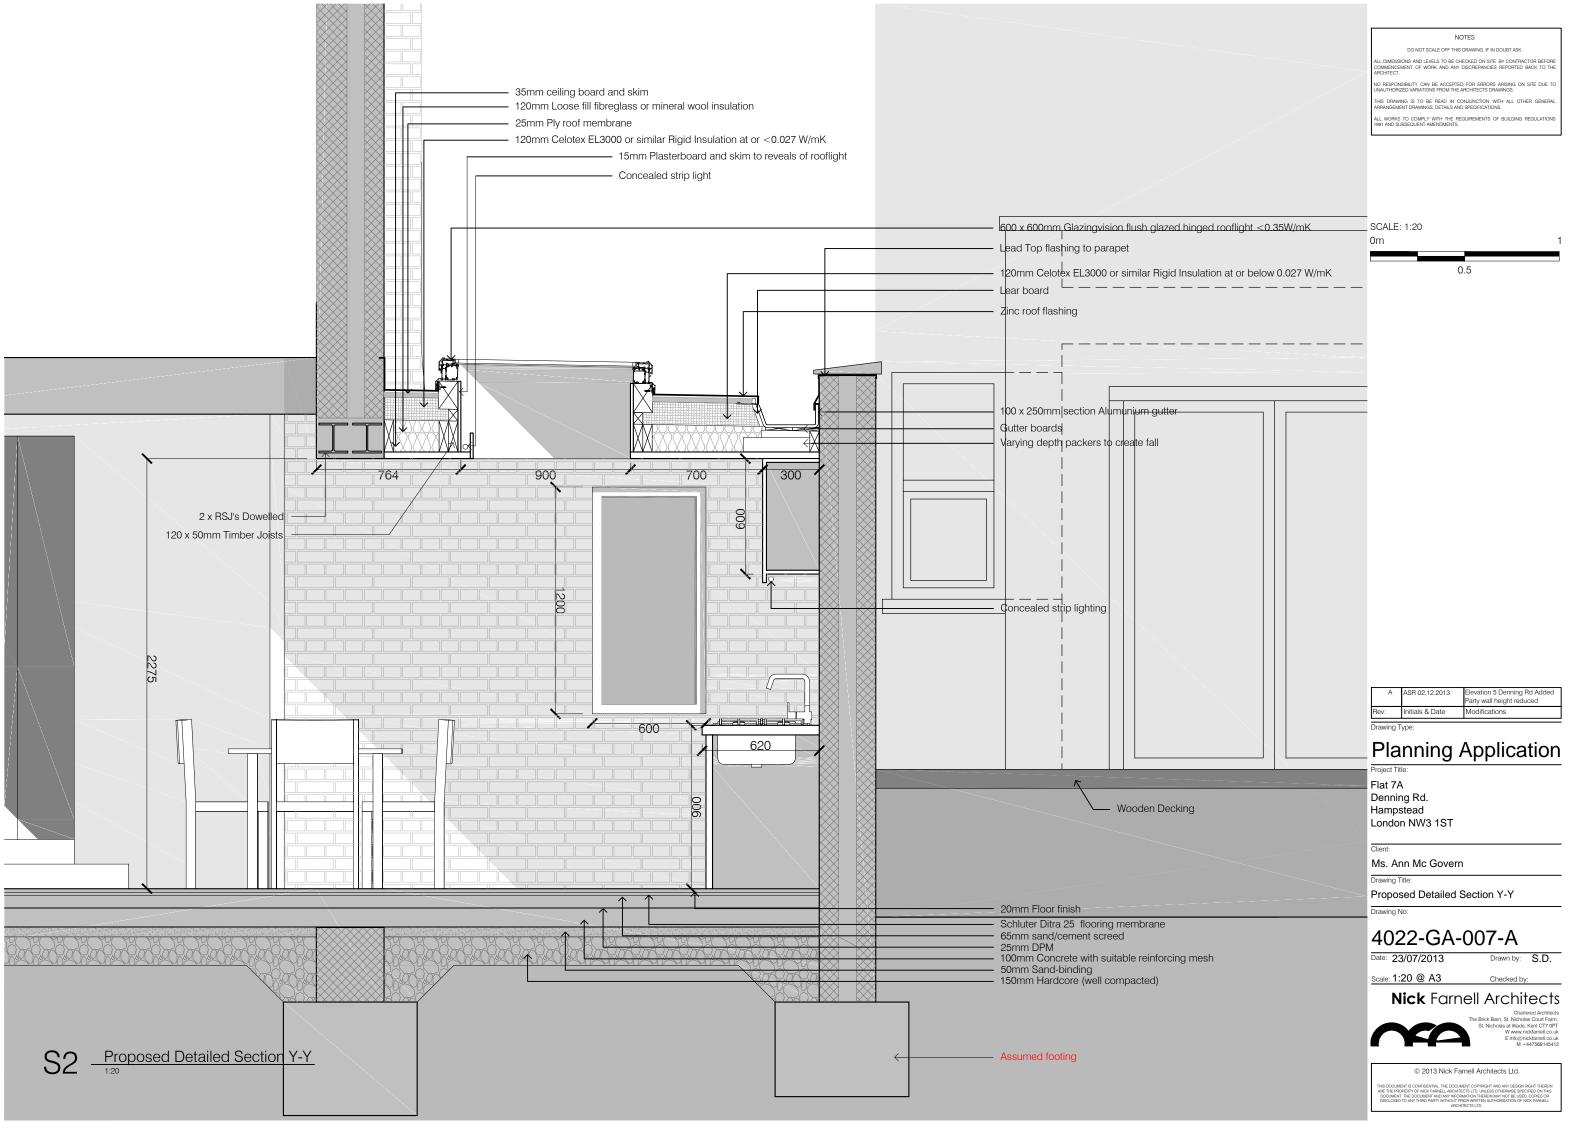

#### **Nick** Farnell Architects

 $S_{\frac{1:100}{1:100}}$ 

SCALE: 1:100

| 0 | 1   |     | 2 | 3   | 4 | 5 |
|---|-----|-----|---|-----|---|---|
|   | ) 5 | 1.5 | 2 | 0.5 |   |   |

| Α    | ASR 02.12.2013  | Entrance amended |  |  |
|------|-----------------|------------------|--|--|
| Rev: | Initials & Date | Modifications    |  |  |

# Planning Application Project Title:

Flat 7A Denning Rd. Hampstead London NW3 1ST

Client:

Ms. Ann Mc Govern

Drawing Title:

Proposed Section B-B

Drawing No:

## 4022-GA-011-A

Date: 18/09/2013

Scale: 1:100 @ A3 Checked by:

#### **Nick** Farnell Architects

 $S_{\frac{1:100}{1:100}}$ 

SCALE: 1:100

| 0 |     | 1   | 2 | 3   | 4 | 5 |
|---|-----|-----|---|-----|---|---|
|   |     |     |   |     |   |   |
|   | 0.5 | 1.5 | 2 | 2.5 |   |   |