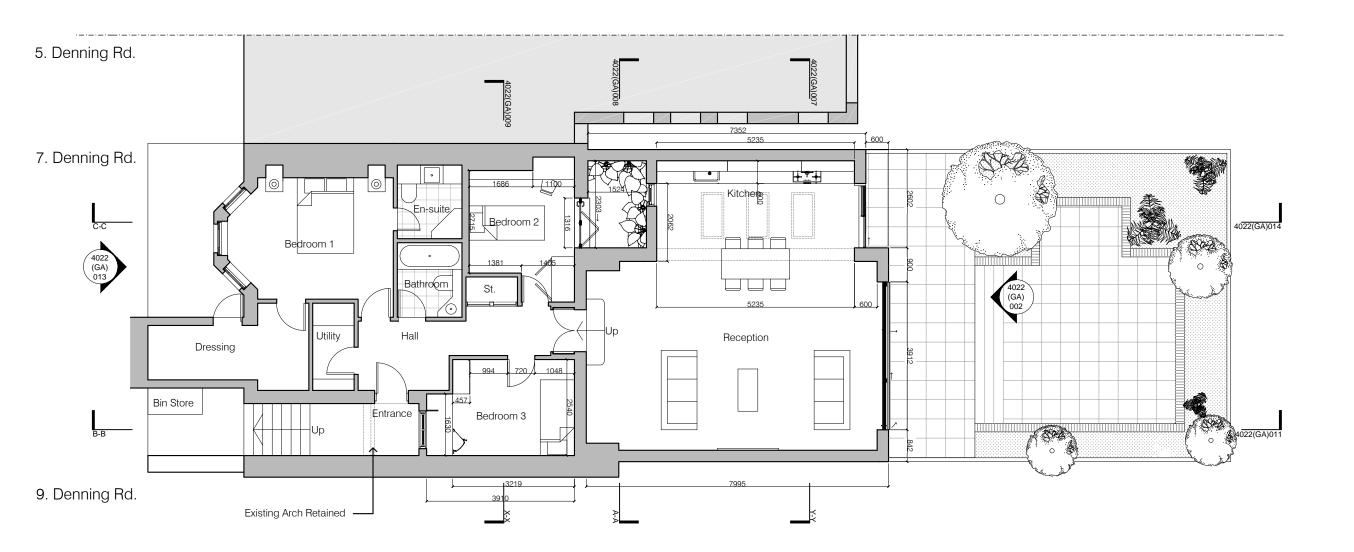

#### **Nick** Farnell Architects

P3 Proposed Plan
1:100

#### NOTES

SCALE: 1:100

| 0 | 1 |     | 2   | 3 | 4 | 5 |
|---|---|-----|-----|---|---|---|
|   |   |     |     |   |   |   |
| _ | 5 | 1.5 | 2.5 |   |   |   |

| A    |                 | Plan 5 Denning Rd Added<br>Proposed extension depth<br>reduced<br>Drawing title amended |
|------|-----------------|-----------------------------------------------------------------------------------------|
| Rev: | Initials & Date | Modifications                                                                           |
|      |                 |                                                                                         |

Drawing Type:

## **Planning Application**

Project Title:

Flat 7A Denning Rd. Hampstead London NW3 1ST

Ms. Ann Mc Govern

Drawing Title:

Proposed Basement Plan

Drawing No:

### 4022-GA-005-A

Date: 23/07/2013

Scale: 1:100 @ A3

#### **Nick** Farnell Architects

9. Denning Rd.

NOTES