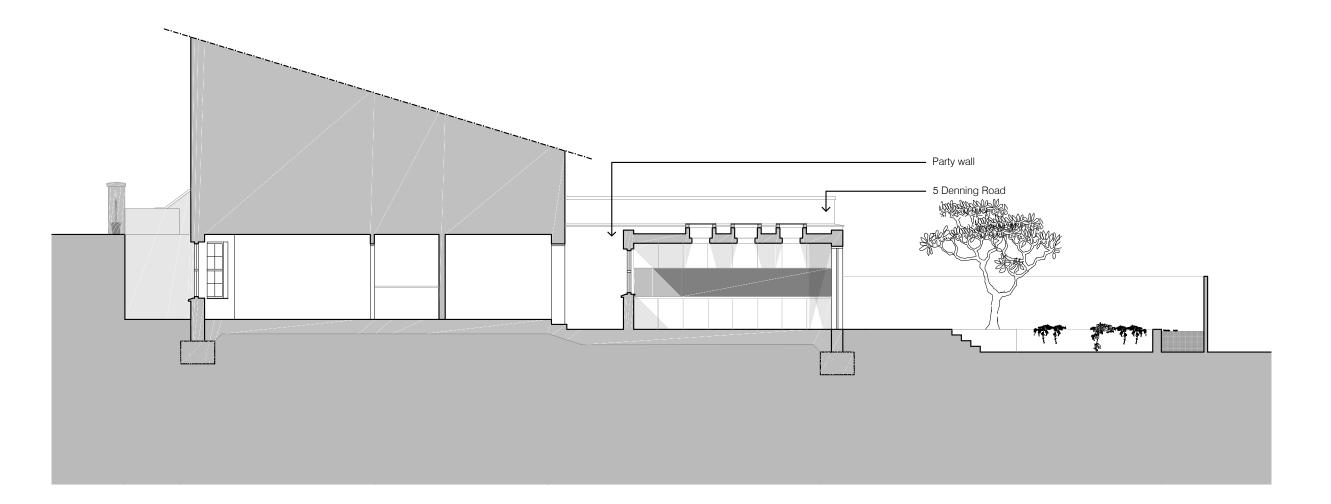

# Planning Application Project Title:

Flat 7A Denning Rd. Hampstead London NW3 1ST

Client:

Ms. Ann Mc Govern

Drawing Title:

Proposed Section B-B

Drawing No:

## 4022-GA-011-A

Date: 18/09/2013

Scale: 1:100 @ A3 Checked by:

# Planning Application Project Title:

Flat 7A Denning Rd. Hampstead London NW3 1ST

Ms. Ann Mc Govern

Drawing Title:

Proposed Section C-C

Drawing No:

# 4022-GA-014

Date: 30/09/2013

Scale: 1:100 @ A3 Checked by: