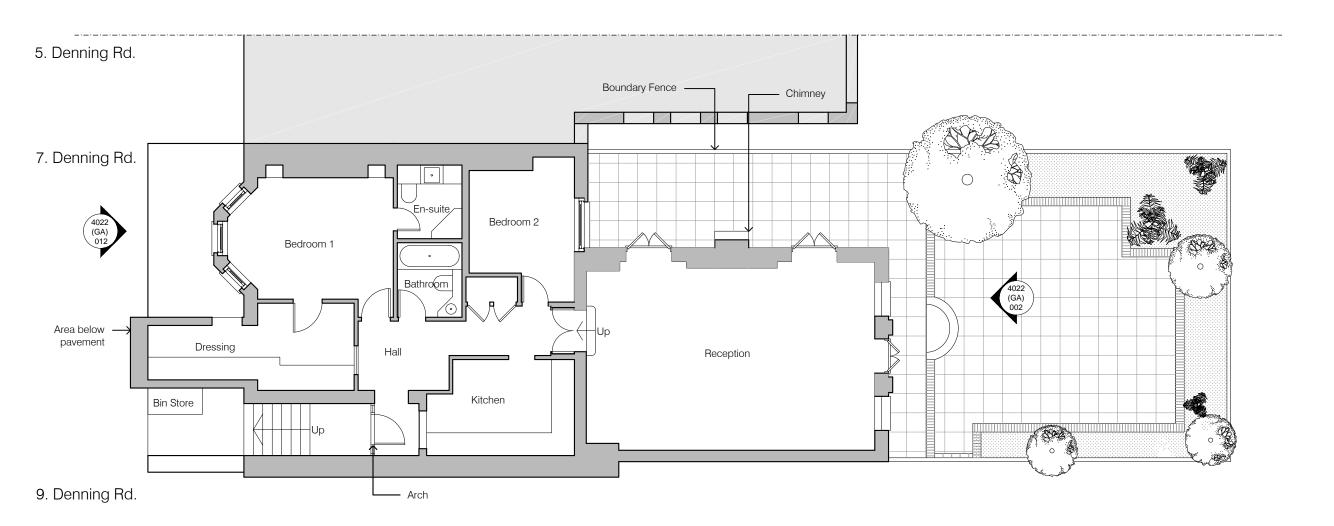

P1 Existing Plan
1:100

#### NOTES

SCALE: 1:100

| 0   | 1    | 2 |     | 3 | 4 | 5 |
|-----|------|---|-----|---|---|---|
|     |      |   |     |   |   |   |
| 0.5 | 5 1. | 5 | 2.5 |   |   |   |

| В    | ASR 02.12.2013  | Plan 5 Denning Rd Added |
|------|-----------------|-------------------------|
| Α    | CG 01.10.2013   | Drawing title amended   |
| Rev: | Initials & Date | Modifications           |

Drawing Type:

# Planning Application Project Title:

Flat 7A Denning Rd. Hampstead London NW3 1ST

Client:

Ms. Ann Mc Govern

Drawing Title:

Existing Plan

Drawing No:

### 4022-GA-002-B

Date: 23/07/2013

Scale: 1:100 @ A3

#### **Nick** Farnell Architects

9. Denning Rd.

| В    | ASR 02.12.2013  | Elevation 5 Denning Rd Added |
|------|-----------------|------------------------------|
| Α    | CG 01.10.2013   | Drawing title amended        |
| Rev: | Initials & Date | Modifications                |