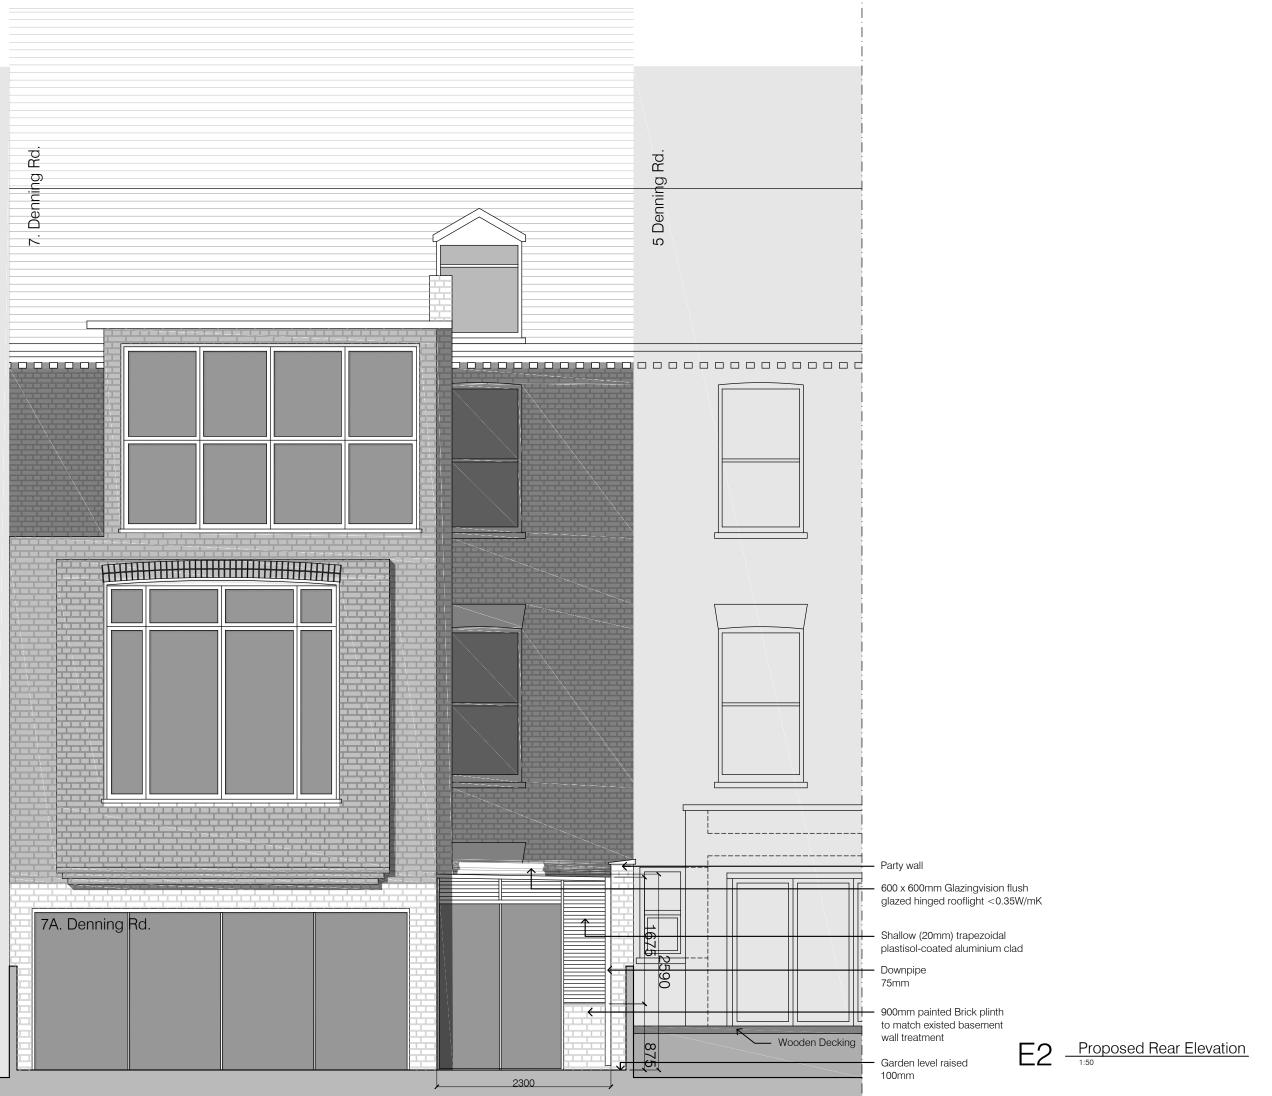

#### **Nick** Farnell Architects

9. Denning Rd.

| В    | ASR 02.12.2013  | Elevation 5 Denning Rd Added |
|------|-----------------|------------------------------|
| Α    | CG 01.10.2013   | Drawing title amended        |
| Rev: | Initials & Date | Modifications                |

# Planning Application Project Title:

Flat 7A Denning Rd. Hampstead London NW3 1ST

Ms. Ann Mc Govern

Drawing Title:

Existing Rear Elevation

### 4022-GA-003-B

Date: 23/07/2013 Drawn by: S.D.

Scale: 1:50 @ A3

### **Nick** Farnell Architects

E1 Existing Rear Elevation

P2 Demolition Drawing