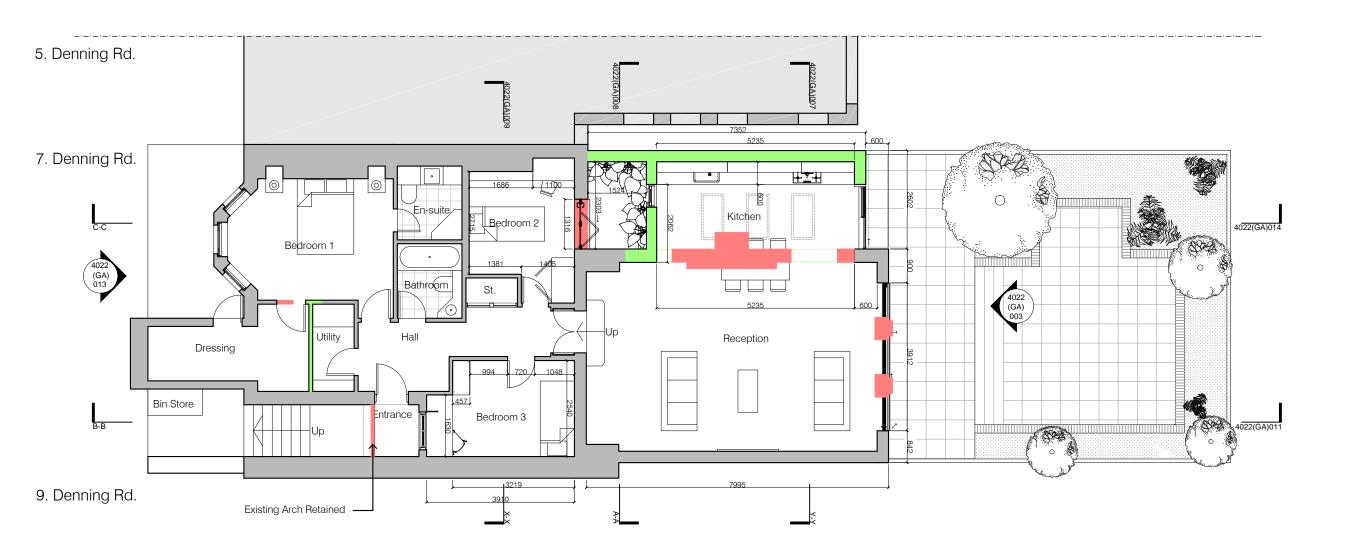

#### NOTES

|   |      |                 | Plan 5 Denning Rd Added<br>Proposed extension depth<br>reduced |  |  |
|---|------|-----------------|----------------------------------------------------------------|--|--|
| I | Rev: | Initials & Date | Modifications                                                  |  |  |

Drawing Type:

# Planning Application

Flat 7A Denning Rd. Hampstead London NW3 1ST

Client:

Ms. Ann Mc Govern

Drawing Title:

**Demolition Drawing** 

Drawing No:

### 4022-GA-004-A

Date: 27/08/2013

Scale: 1:100 @ A3

#### **Nick** Farnell Architects

P3 Proposed Plan
1:100