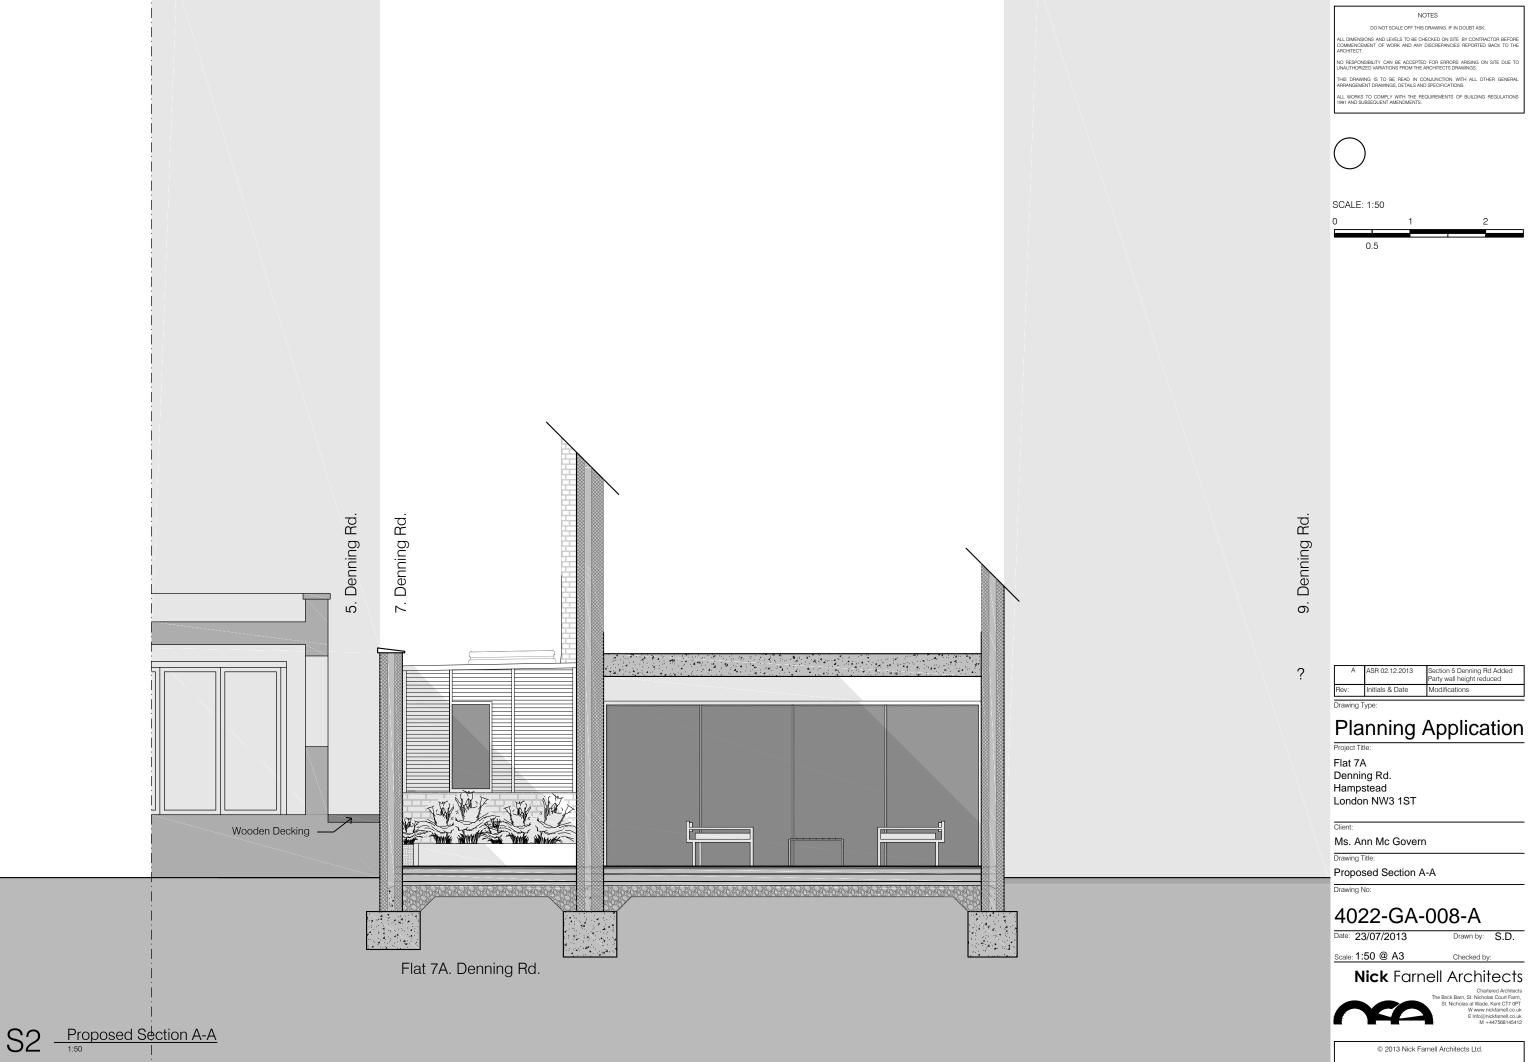

#### **Nick** Farnell Architects

 $S_{\frac{1:100}{1:100}}$ 

SCALE: 1:100

| 0 |     | 1   | 2 | 3   | 4 | 5 |
|---|-----|-----|---|-----|---|---|
|   |     |     |   |     |   |   |
|   | 0.5 | 1.5 | 2 | 2.5 |   |   |

| A    |                 | Elevation 5 Denning Rd Added<br>Party wall height reduced<br>Proposed extension depth<br>reduced |
|------|-----------------|--------------------------------------------------------------------------------------------------|
| Rev: | Initials & Date | Modifications                                                                                    |

# Planning Application Project Title:

Flat 7A Denning Rd. Hampstead London NW3 1ST

Ms. Ann Mc Govern

Drawing Title:

Proposed Section C-C

Drawing No:

# 4022-GA-014

Date: 30/09/2013

Scale: 1:100 @ A3 Checked by: