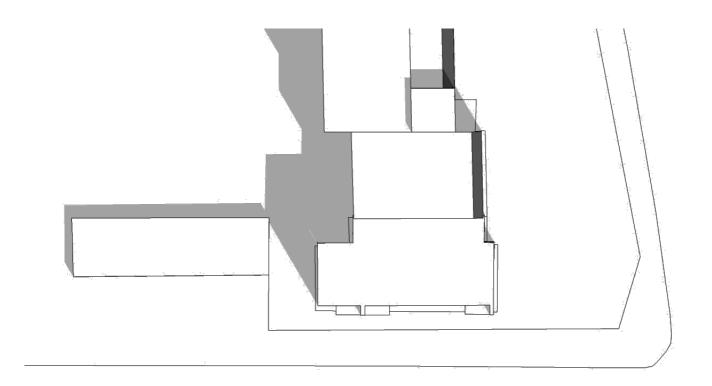

## Shading Study Roof Extension to Chandos Court, 61 Haverstock Hill, NW3 This shading study was generated from Sketchup. The shading is shown on 3 days of the year at 3 times of day: 1st of April, July and October at 9am, 12pm and 3pm. On each page is shown the shading with and without the proposed extension.

Existing above.

1st July, 12pm

Existing above.

1st July, 3pm
Existing above.
Proposed below.

1st October, 9am

Existing above.

1st October, 12pm

Existing above.