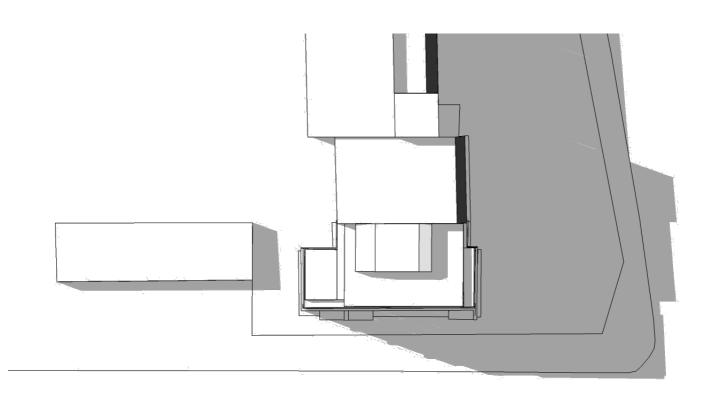

## Shading Study Roof Extension to Chandos Court, 61 Haverstock Hill, NW3 This shading study was generated from Sketchup. The shading is shown on 3 days of the year at 3 times of day: 1st of April, July and October at 9am, 12pm and 3pm. On each page is shown the shading with and without the proposed extension.

Cassion Castle Architects

1st April, 9am

Existing above.

1st April, 12pm

Existing above.

1st April, 3pm

Existing above.

1st July, 9am