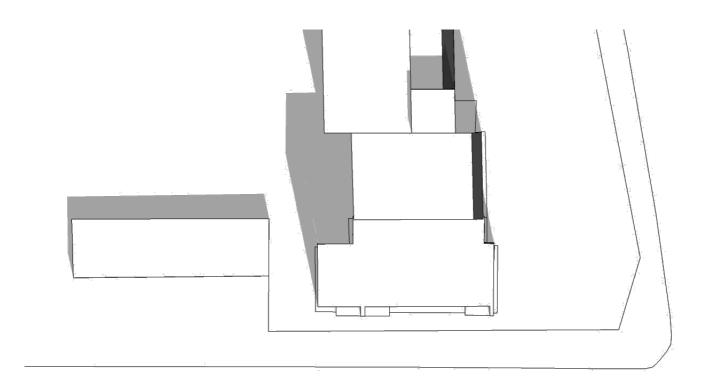

## Shading Study Roof Extension to Chandos Court, 61 Haverstock Hill, NW3 This shading study was generated from Sketchup. The shading is shown on 3 days of the year at 3 times of day: 1st of April, July and October at 9am, 12pm and 3pm. On each page is shown the shading with and without the proposed extension.

Cassion Castle Architects

1st April, 9am

Existing above.

1st April, 12pm

Existing above.

1st April, 3pm

Existing above.

1st July, 9am