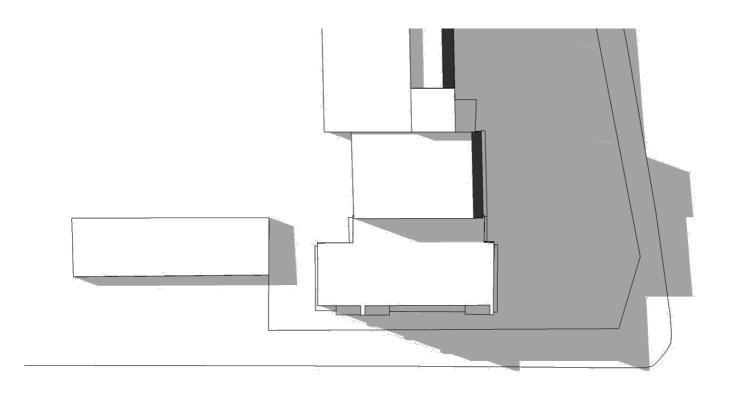

## Shading Study Roof Extension to Chandos Court, 61 Haverstock Hill, NW3 This shading study was generated from Sketchup. The shading is shown on 3 days of the year at 3 times of day: 1st of April, July and October at 9am, 12pm and 3pm. On each page is shown the shading with and without the proposed extension.

Cassion Castle Architects

1st April, 9am

Existing above.

1st April, 12pm

Existing above.

1st April, 3pm

Existing above.

1st July, 9am