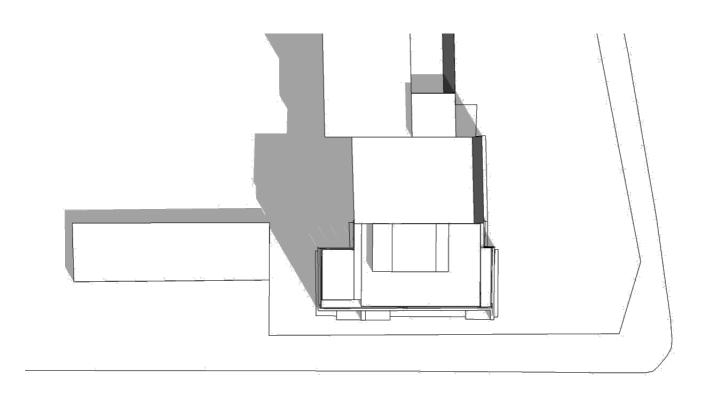

## Shading Study Roof Extension to Chandos Court, 61 Haverstock Hill, NW3 This shading study was generated from Sketchup. The shading is shown on 3 days of the year at 3 times of day: 1st of April, July and October at 9am, 12pm and 3pm. On each page is shown the shading with and without the proposed extension.

Existing above.

1st July, 12pm

Existing above.

1st July, 3pm
Existing above.
Proposed below.

1st October, 9am

Existing above.

1st October, 12pm

Existing above.