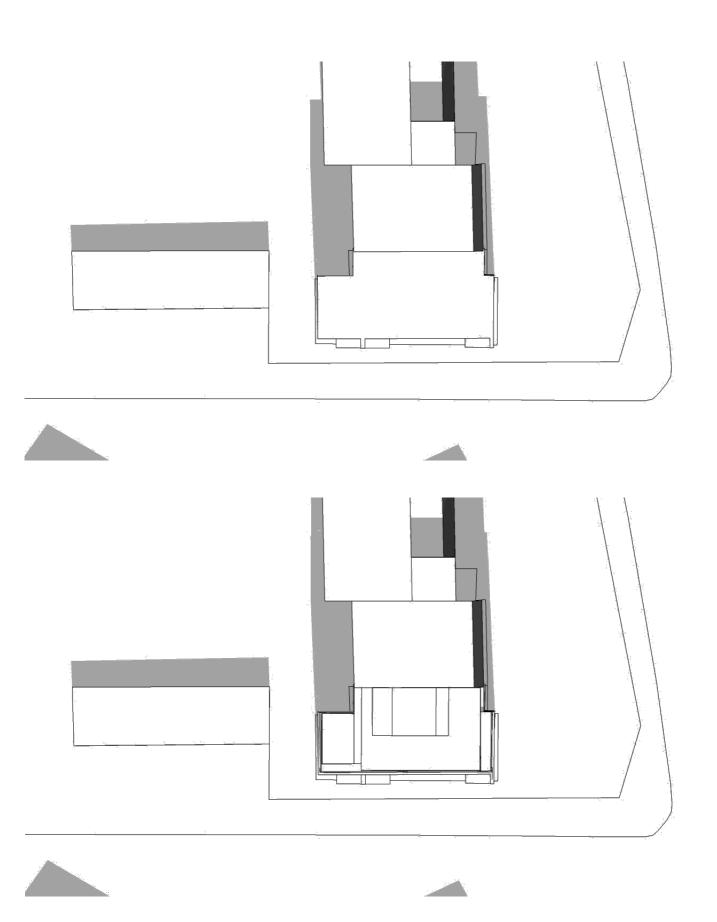

## Shading Study Roof Extension to Chandos Court, 61 Haverstock Hill, NW3 This shading study was generated from Sketchup. The shading is shown on 3 days of the year at 3 times of day: 1st of April, July and October at 9am, 12pm and 3pm. On each page is shown the shading with and without the proposed extension.

1st October, 3pm

Existing above.