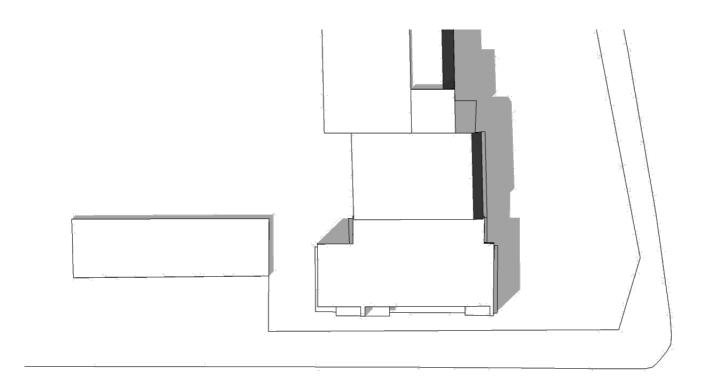

## Shading Study Roof Extension to Chandos Court, 61 Haverstock Hill, NW3 This shading study was generated from Sketchup. The shading is shown on 3 days of the year at 3 times of day: 1st of April, July and October at 9am, 12pm and 3pm. On each page is shown the shading with and without the proposed extension.

Cassion Castle Architects

1st April, 9am

Existing above.

1st April, 12pm

Existing above.

1st April, 3pm

Existing above.

1st July, 9am