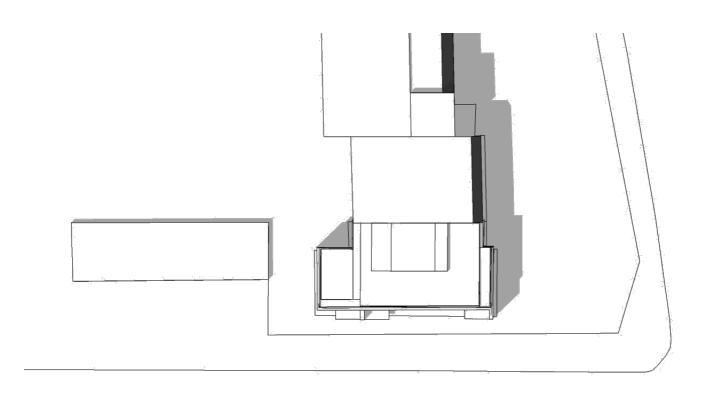

## Shading Study Roof Extension to Chandos Court, 61 Haverstock Hill, NW3 This shading study was generated from Sketchup. The shading is shown on 3 days of the year at 3 times of day: 1st of April, July and October at 9am, 12pm and 3pm. On each page is shown the shading with and without the proposed extension.

Existing above.

1st July, 12pm

Existing above.

1st July, 3pm
Existing above.
Proposed below.

1st October, 9am

Existing above.

1st October, 12pm

Existing above.