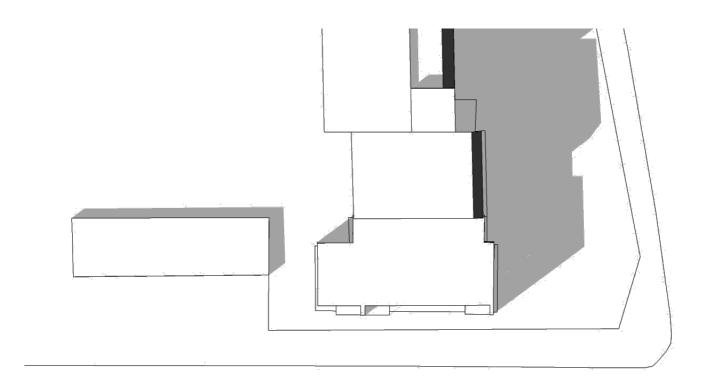

## Shading Study Roof Extension to Chandos Court, 61 Haverstock Hill, NW3 This shading study was generated from Sketchup. The shading is shown on 3 days of the year at 3 times of day: 1st of April, July and October at 9am, 12pm and 3pm. On each page is shown the shading with and without the proposed extension.

Cassion Castle Architects

1st April, 9am

Existing above.

1st April, 12pm

Existing above.

1st April, 3pm

Existing above.

1st July, 9am