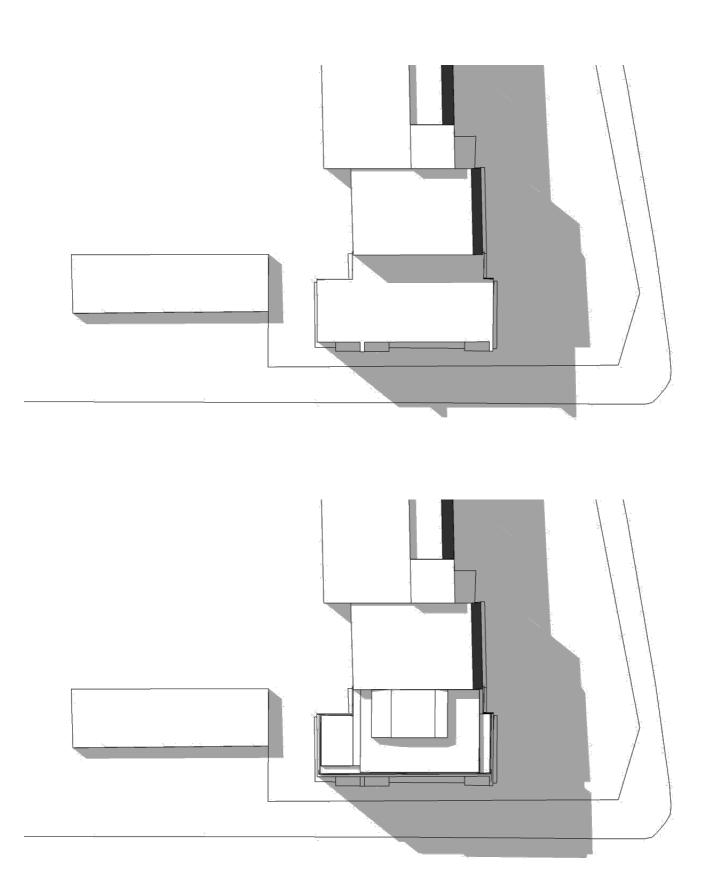

## Shading Study Roof Extension to Chandos Court, 61 Haverstock Hill, NW3 This shading study was generated from Sketchup. The shading is shown on 3 days of the year at 3 times of day: 1st of April, July and October at 9am, 12pm and 3pm. On each page is shown the shading with and without the proposed extension.

Existing above.

1st July, 12pm

Existing above.

1st July, 3pm
Existing above.
Proposed below.

1st October, 9am

Existing above.

1st October, 12pm

Existing above.