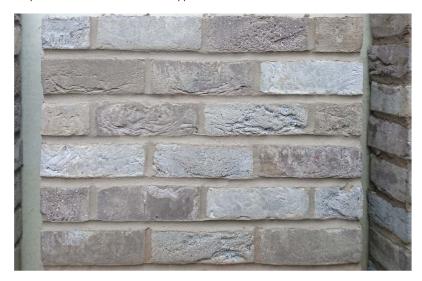

Proposed Mortar Mix: TARMAC Copper Brown Y141

Proposed Brick Mix: Sample Panel (On site)