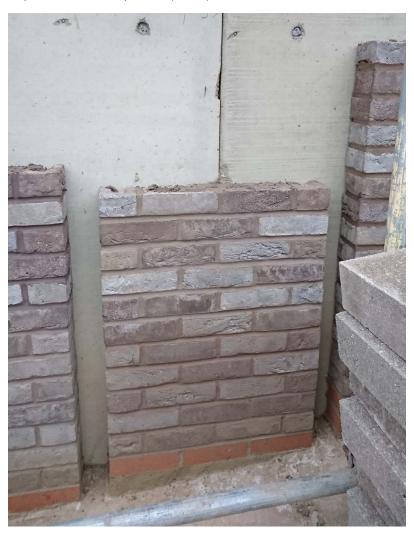

Proposed Mortar Mix: TARMAC Copper Brown Y141

Proposed Brick Mix: Sample Panel (On site)