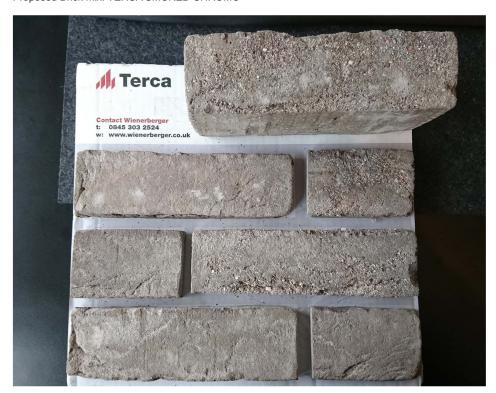

Proposed Brick mix: TERCA SMOKED BRANCO

Proposed Brick mix: TERCA SMOKED CHROMO