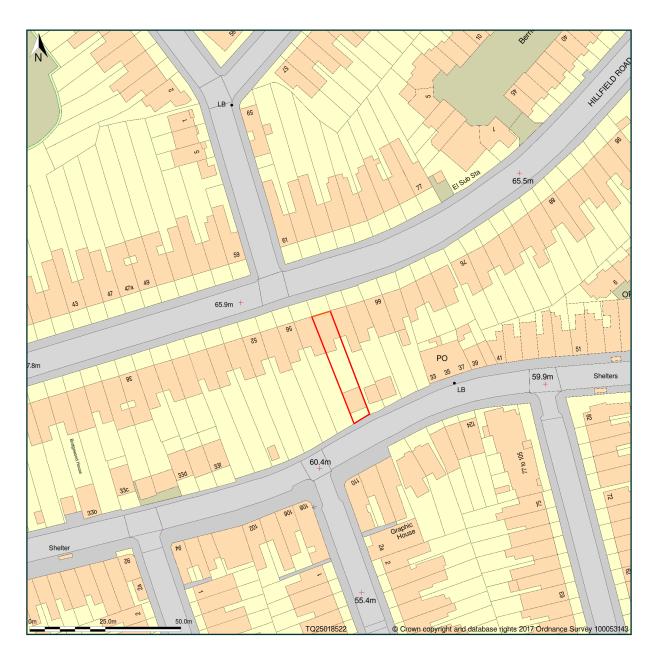

## 60, Hillfield Road, London, Camden, NW6 1QA

Site Plan shows area bounded by: 524919.92, 185128.91 525119.92, 185328.91 (at a scale of 1:1250), OSGridRef: TQ25018522. The representation of a road, track or path is no evidence of a right of way. The representation of features as lines is no evidence of a property boundary.