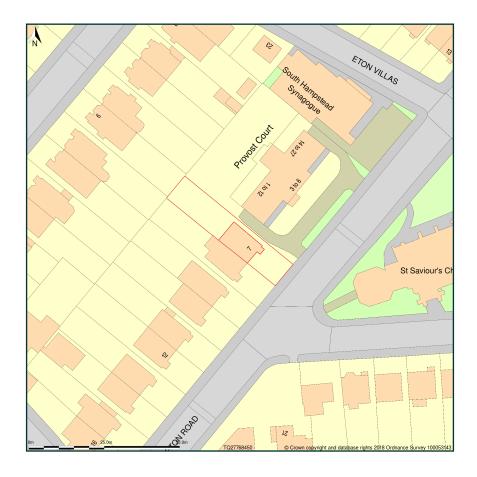

## 7, Eton Road, London, Camden, NW3 4SS

Site Plan shows area bounded by: 527694.21, 184434.21 527835.63, 184575.63 (at a scale of 1:1250), OSGridRef: TQ27768450. The representation of a road, track or path is no evidence of a right of way. The representation of features as lines is no evidence of a property boundary.