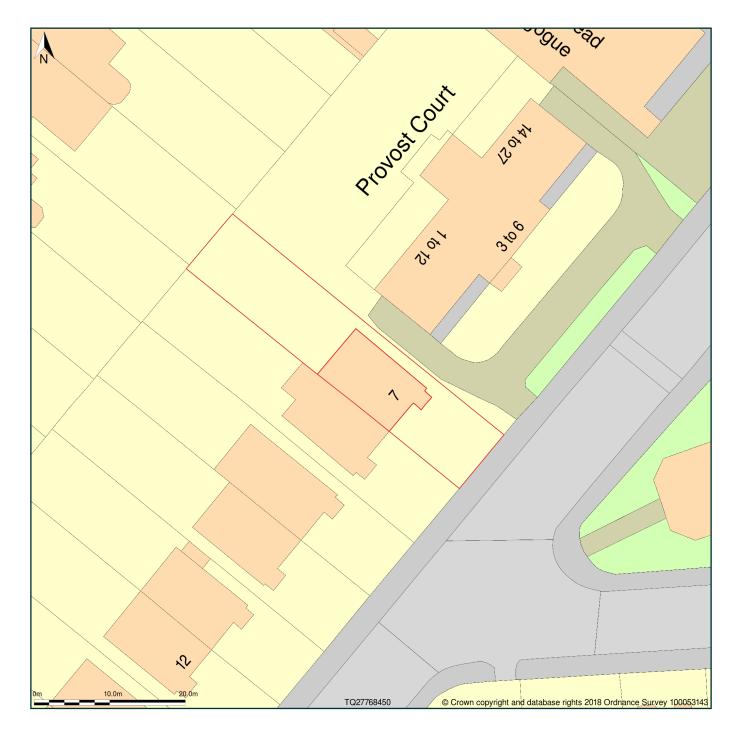

## 7, Eton Road, London, Camden, NW3 4SS

Block Plan shows area bounded by: 527719.92, 184459.92 527809.92, 184549.92 (at a scale of 1:500), OSGridRef: TQ27768450. The representation of a road, track or path is no evidence of a right of way. The representation of features as lines is no evidence of a property boundary.