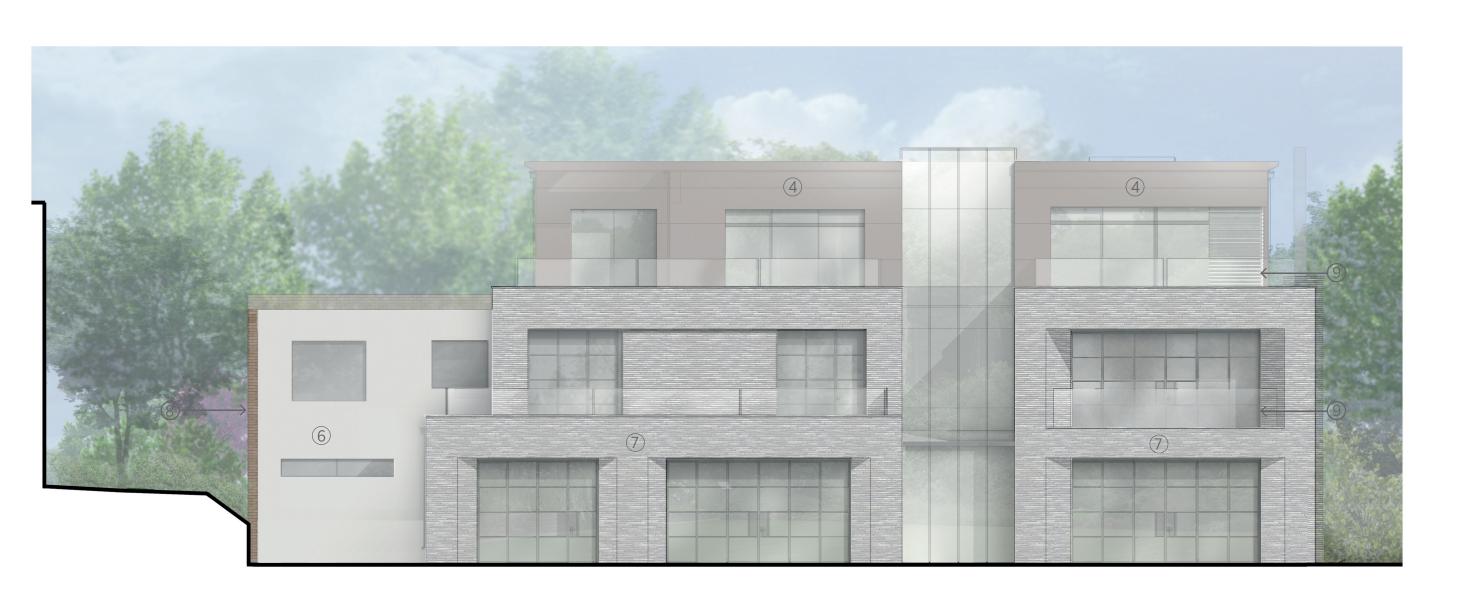

Areas are based on unchecked survey and are approximate only.

- ① New timber cladding to match existing
- ② Existing brickwork retained.
- ③ New double-glazed windows to match existing.
- 4 Pre-oxidised zinc.
- ⑤ Green wall.
- 6 New render to match exisiting.
- 7 New grey brickwork.
- 8 New brickwork to match exisiting.
- Glass balustrade.

## 41 FROGNAL

**ELEVATIONS REAR** 

| Project Ref:<br>14044 |            | Drawing No:         | Revision: |
|-----------------------|------------|---------------------|-----------|
| Scale:                | 1:100 @ A3 | © KSR Architects    |           |
| Date:                 | 03/01/2018 | Status: Information |           |