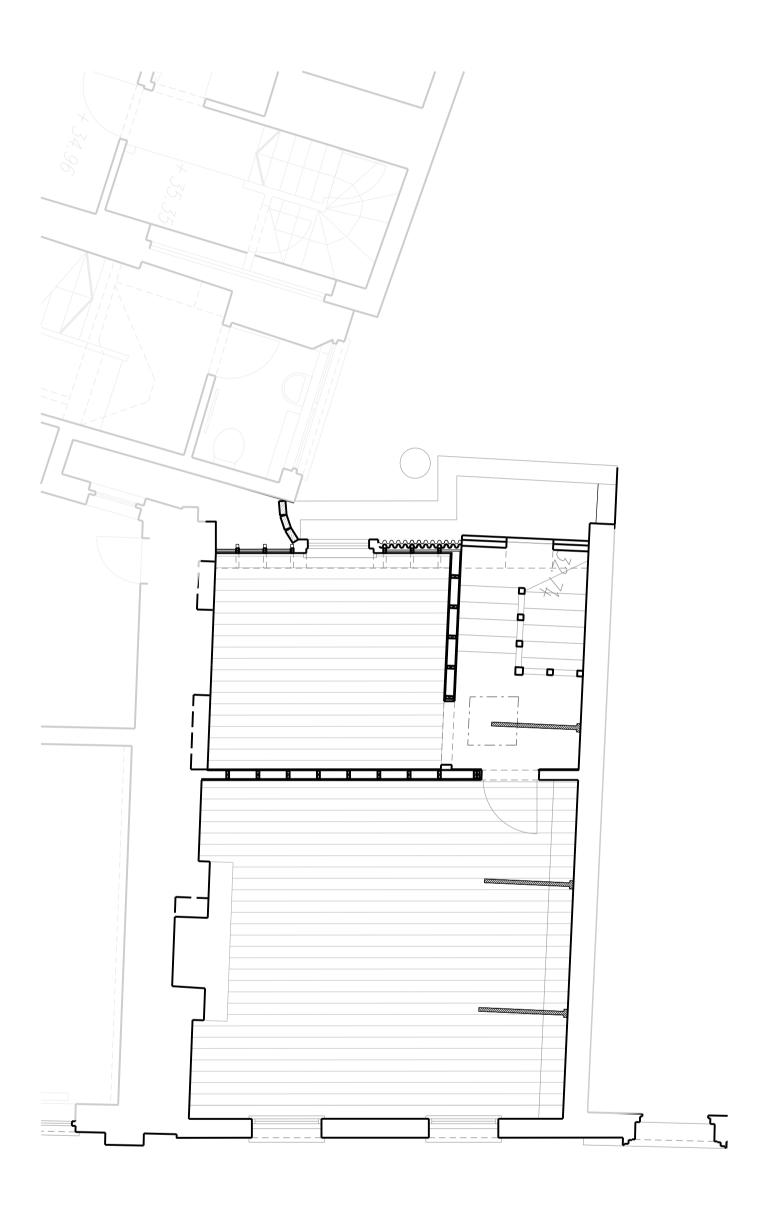

Drawings to be read in conjunction with ICA document '59 St Giles High Street - Investigative Strip-Out and Proposed Works'

Revisi

01 Issued for Planning 15.12.17

Client

Consolidated Ltd.

St. Giles Circus - Sections 6 - 8

Drawing Title

59 St Giles High Street

Existing Plans

Drawing Number

1466\_59SG\_00\_101

 Scale
 1:50 @ A1
 Status
 For Planning

 Drawn by
 GW
 Date
 05/10/2017

Do not scale. All dimensions to be confirmed on site. Information contained in this drawing is the sole copyright of Ian Chalk Architects and is not to be reproduced without permission.