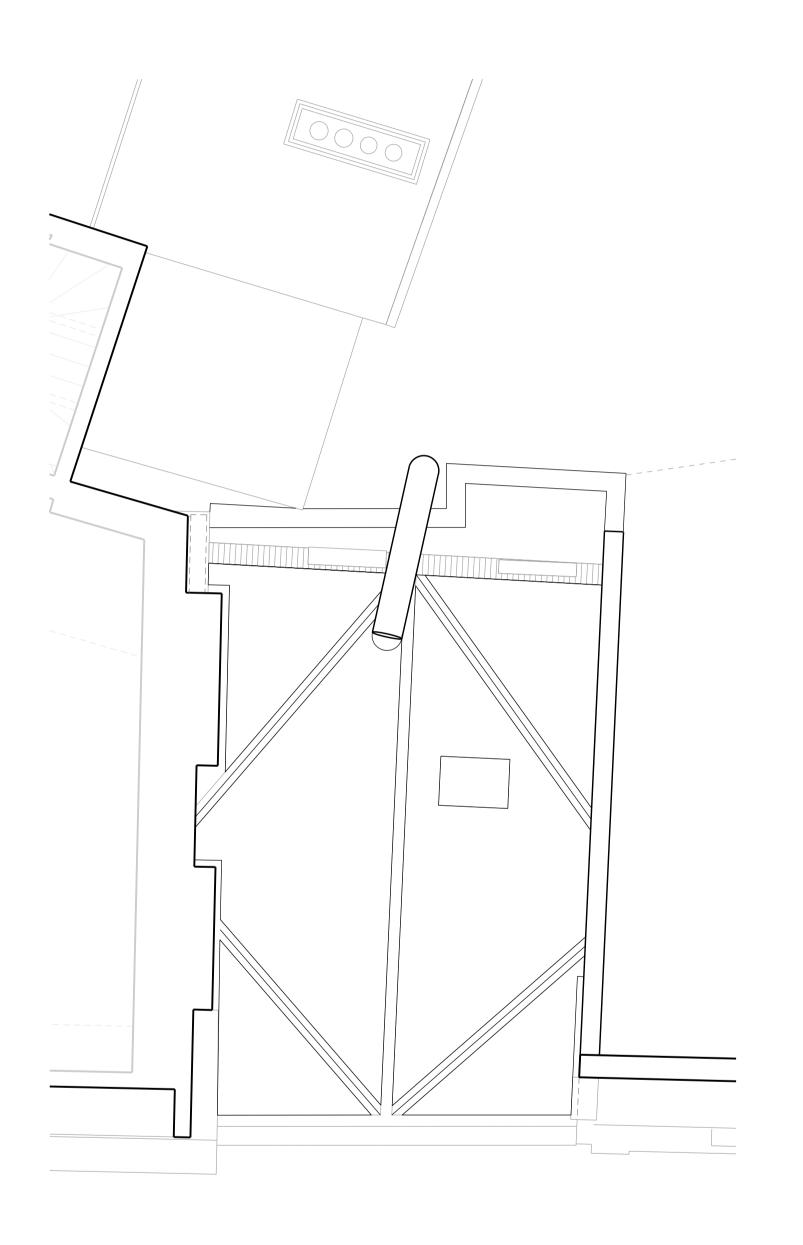

Drawings to be read in conjunction with ICA document '59 St Giles High Street - Investigative Strip-Out and Proposed Works'

Revisi

01 Issued for Planning 15.12.17

Consolidated Ltd.

Project

St. Giles Circus - Sections 6 - 8

59 St Giles High Street Existing

Plans

Drawing Number

1466\_59SG\_00\_102

Scale 1:50 @ A1 Status For Planning

 Drawn by
 GW
 Date
 05/10/2017

Do not scale. All dimensions to be confirmed on site. Information contained in this drawing is the sole copyright of lan Chalk Architects and is not to be reproduced without permission.