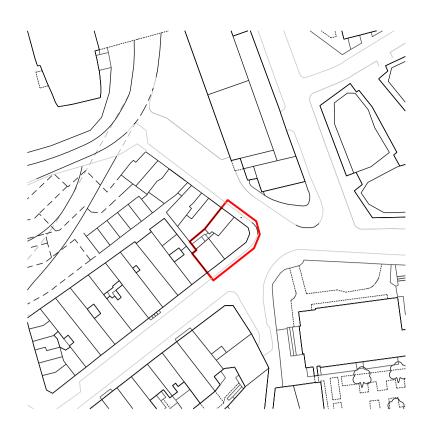

Drawings to be read in conjunction with ICA document '59 St Giles High Street - Investigative Strip-Out and Proposed Works'

Revisi

01 Issued for Planning 15.12.17

Consolidated Ltd.

Project

St. Giles Circus - Sections 6 - 8

59 St Giles High Street Existing

Plans

Drawing Number

1466\_59SG\_00\_102

Scale 1:50 @ A1 Status For Planning

 Drawn by
 GW
 Date
 05/10/2017

Do not scale. All dimensions to be confirmed on site. Information contained in this drawing is the sole copyright of lan Chalk Architects and is not to be reproduced without permission.