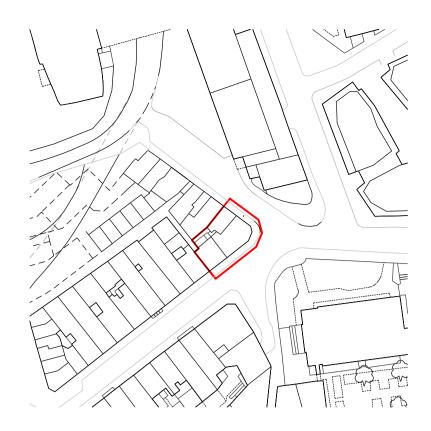

not scale. All dimensions to be confirmed on site. Information contained in this drawing is the sole copyright of Ian Chalk Architects and is not to be reproduced without permission.











Drawings to be read in conjunction with ICA document '59 St Giles High Street - Investigative Strip-Out and Proposed Works'

Revisi

01 Issued for Planning 15.12.17

Consolidated Ltd.

Client

roject

St. Giles Circus - Sections 6 - 8

Drawing Title

59 St Giles High Street

Proposed Plans

Drawing Number

1466\_59SG\_00\_201

 Scale
 1:50 @ A1
 Status
 For Planning

 Drawn by
 GW
 Date
 05/10/2017

Do not scale. All dimensions to be confirmed on site. Information contained in this drawing is the sole copyright of Ian Chalk Architects and is not to be reproduced without permission.







1.50







Drawings to be read in conjunction with ICA document '59 St Giles High Street - Investigative Strip-Out and Proposed Works'

Revisi

01 Issued for Planning 15.12.17

Consolidated Ltd.

ect

St. Giles Circus - Sections 6 - 8

Drawing Title

59 St Giles High Street

Proposed

Plans

Drawing Number

1466\_59SG\_00\_202

 Scale
 1:50 @ A1
 Status
 For Planning

 Drawn by
 GW
 Date
 05/10/2017

Do not scale. All dimensions to be confirmed on site. Information contained in this drawing is the sole copyright of Ian Chalk Architects and is not to be reproduced without permission.