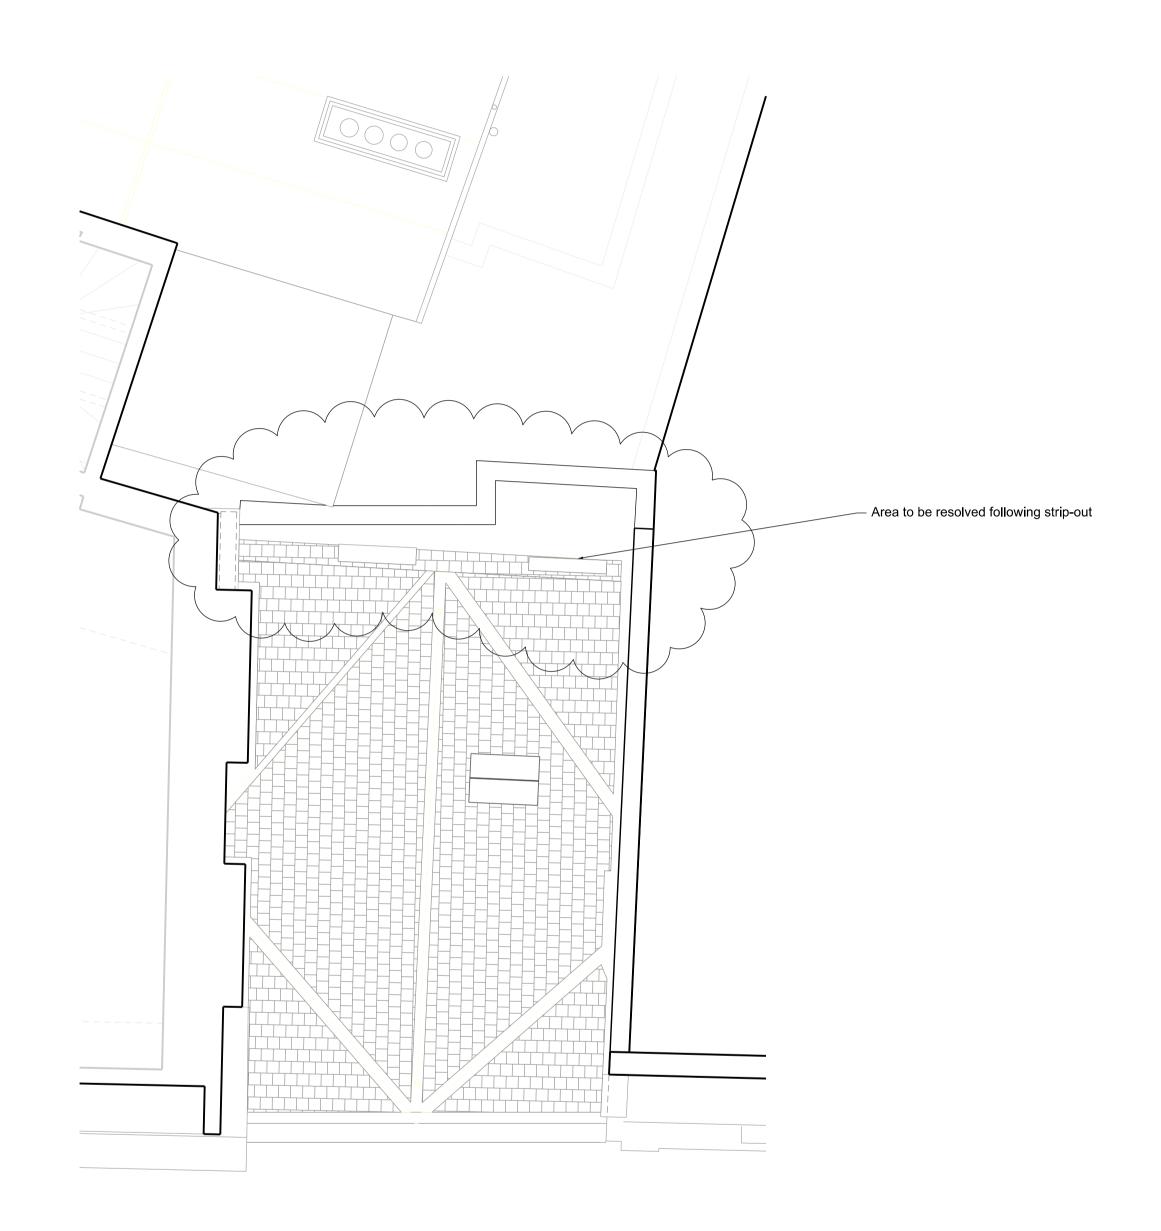

Drawings to be read in conjunction with ICA document '59 St Giles High Street - Investigative Strip-Out and Proposed Works'

Revisi

01 Issued for Planning 15.12.17

Consolidated Ltd.

Client

roject

St. Giles Circus - Sections 6 - 8

Drawing Title

59 St Giles High Street

Proposed Plans

Drawing Number

1466\_59SG\_00\_201

 Scale
 1:50 @ A1
 Status
 For Planning

 Drawn by
 GW
 Date
 05/10/2017

Do not scale. All dimensions to be confirmed on site. Information contained in this drawing is the sole copyright of Ian Chalk Architects and is not to be reproduced without permission.