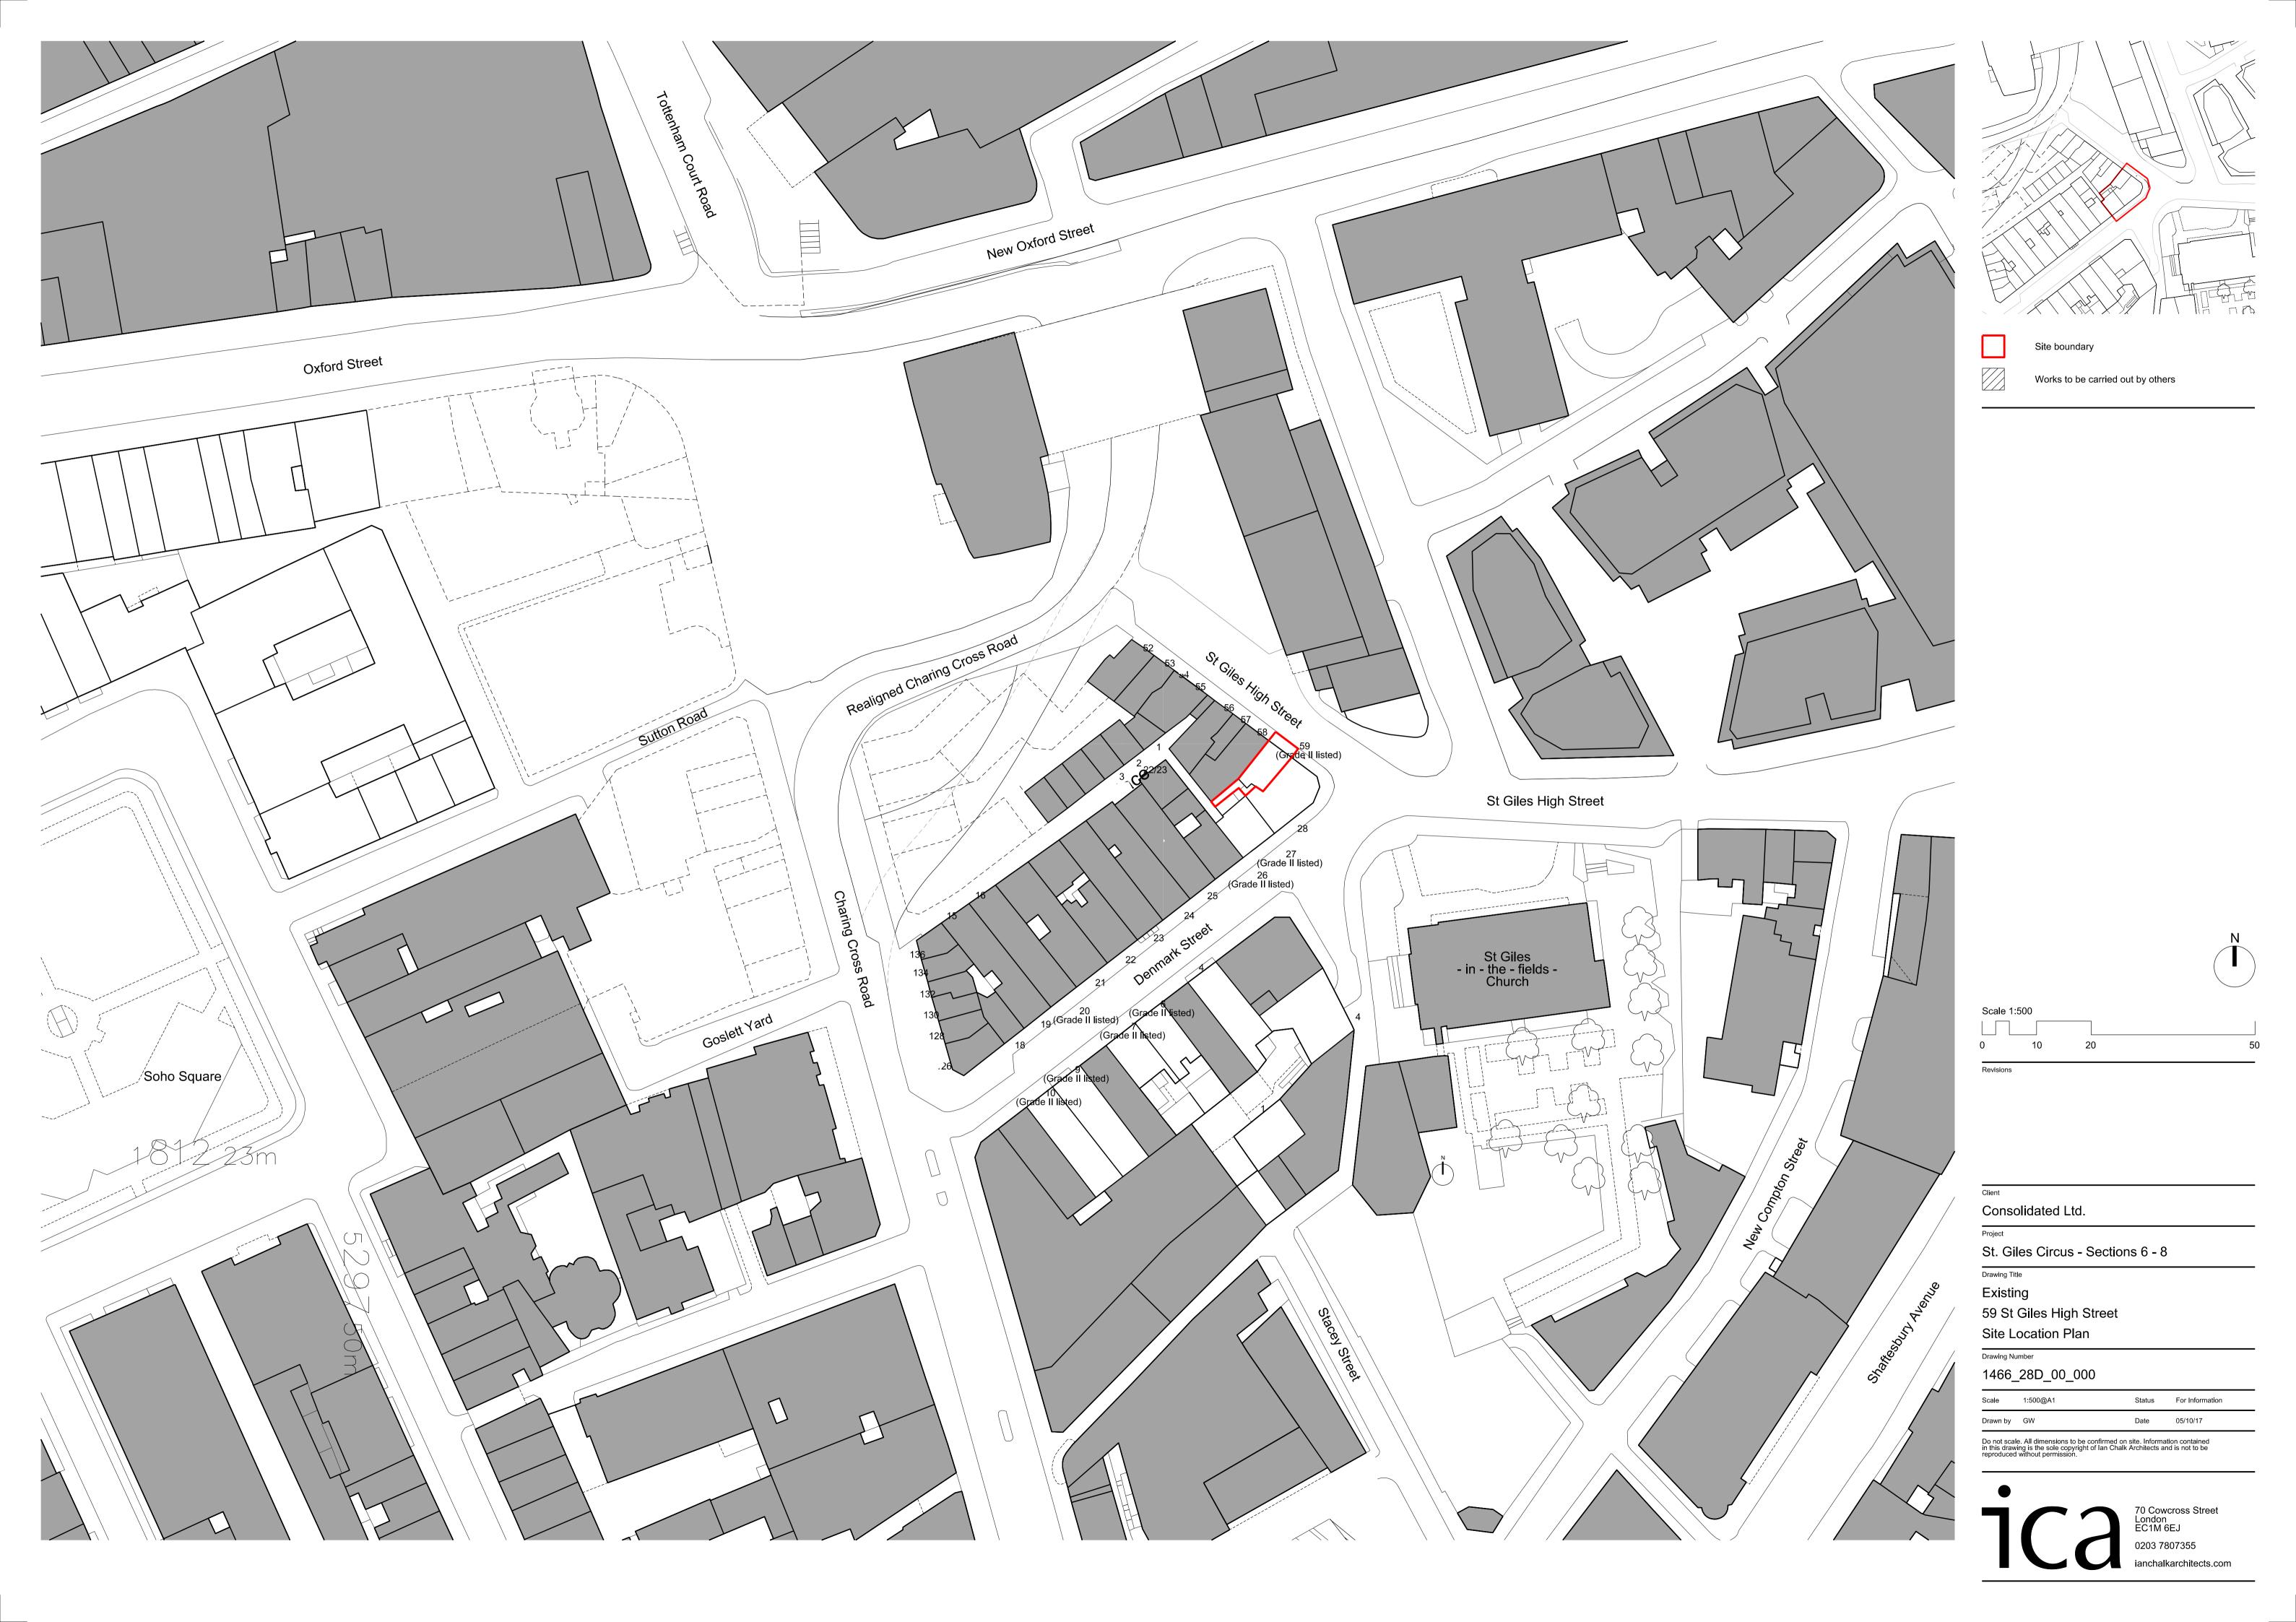

1.50

Works to be carried out by others

Drawings to be read in conjunction with ICA document '59 St Giles High Street - Investigative Strip-Out and Proposed Works'

Revisions

01 Issued for Planning 15.12.17

Client

Consolidated Ltd.

St. Giles Circus - Sections 6 - 8

Drawing Title

59 St Giles High Street

Existing Plans

Drawing Number

1466\_59SG\_00\_100

 Scale
 1:50 @ A1
 Status
 For Planning

 Drawn by
 GW
 Date
 05/10/2017

Do not scale. All dimensions to be confirmed on site. Information contained in this drawing is the sole copyright of lan Chalk Architects and is not to be reproduced without permission.