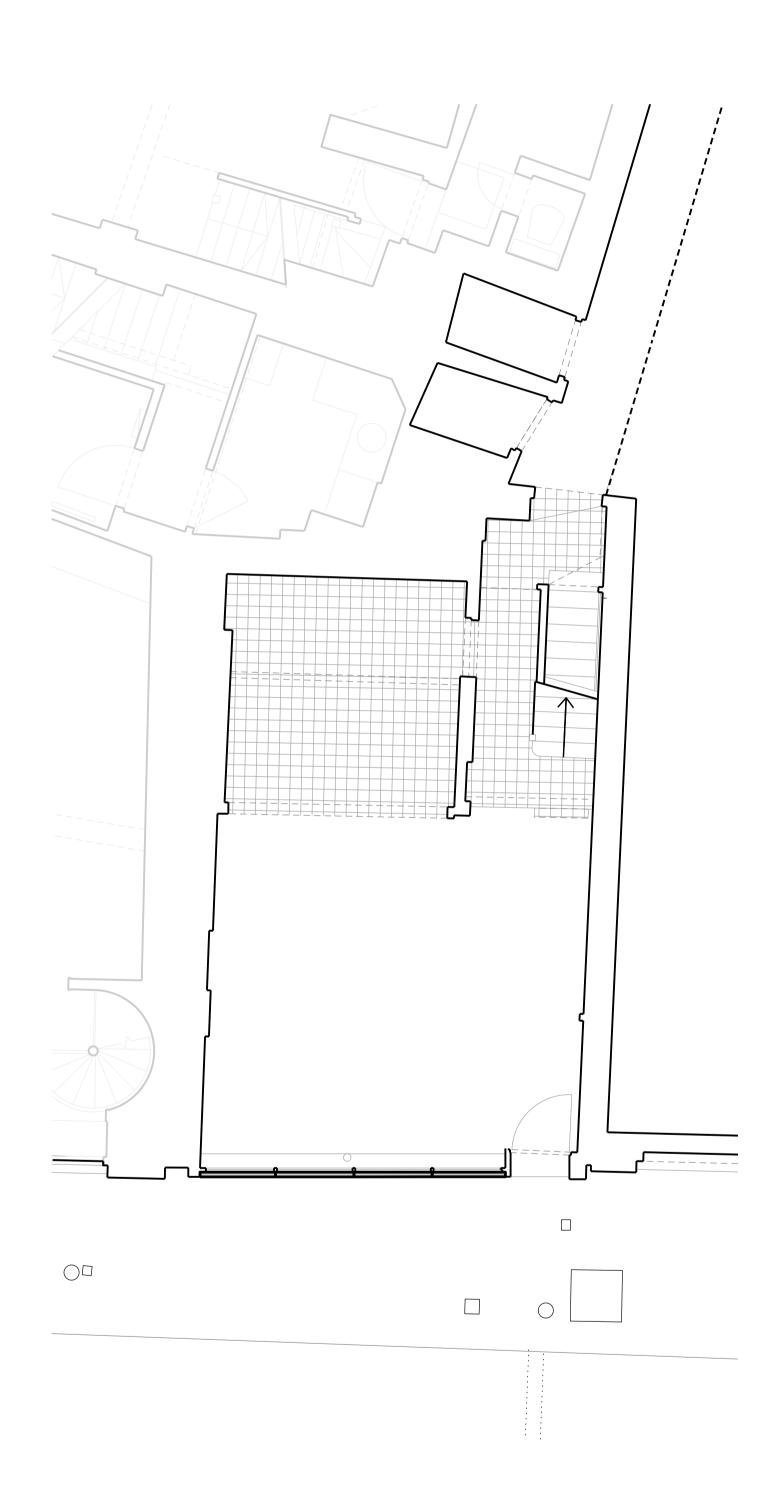

Drawings to be read in conjunction with ICA document '59 St Giles High Street - Investigative Strip-Out and Proposed Works'

Revisi

01 Issued for Planning 15.12.17

Consolidated Ltd.

Project

St. Giles Circus - Sections 6 - 8

59 St Giles High Street Existing

Plans

Drawing Number

1466\_59SG\_00\_102

Scale 1:50 @ A1 Status For Planning

 Drawn by
 GW
 Date
 05/10/2017

Do not scale. All dimensions to be confirmed on site. Information contained in this drawing is the sole copyright of lan Chalk Architects and is not to be reproduced without permission.