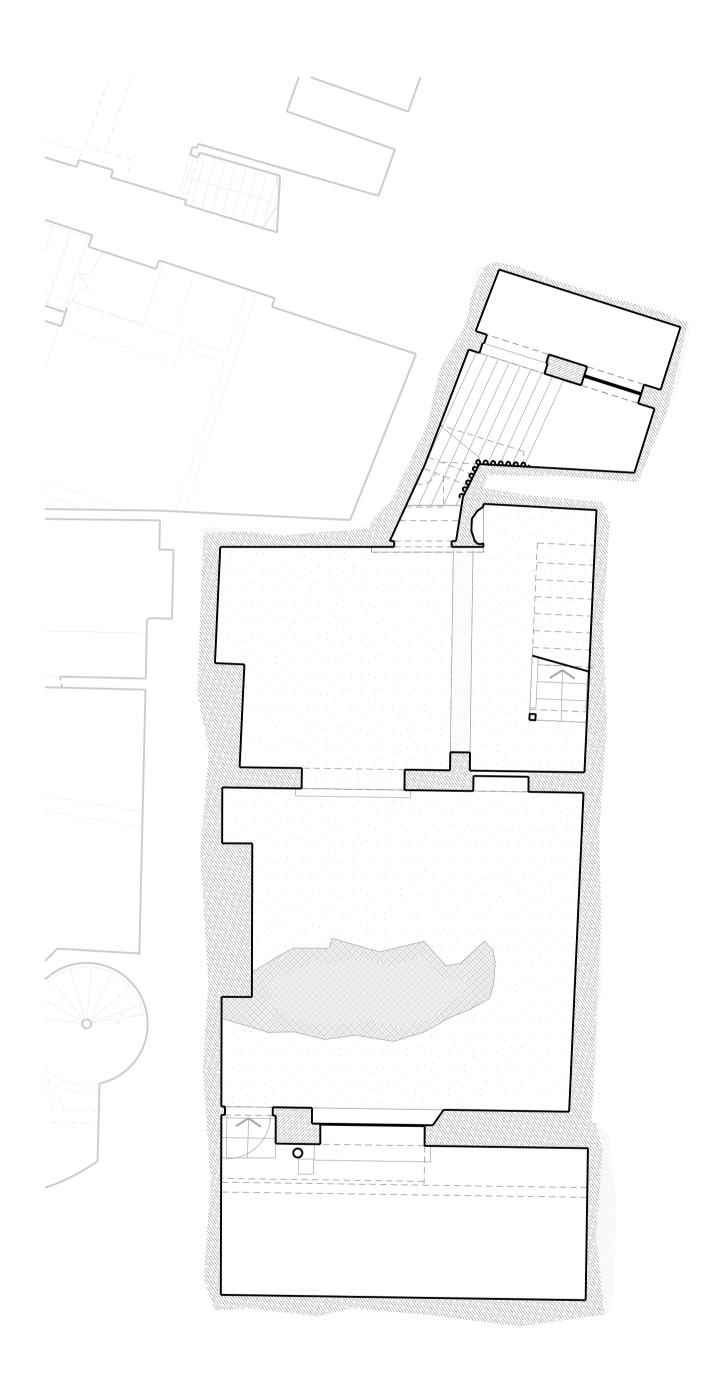

Drawings to be read in conjunction with ICA document '59 St Giles High Street - Investigative Strip-Out and Proposed Works'

Revisi

01 Issued for Planning 15.12.17

Client

Consolidated Ltd.

St. Giles Circus - Sections 6 - 8

Drawing Title

59 St Giles High Street

Existing Plans

Drawing Number

1466\_59SG\_00\_101

 Scale
 1:50 @ A1
 Status
 For Planning

 Drawn by
 GW
 Date
 05/10/2017

Do not scale. All dimensions to be confirmed on site. Information contained in this drawing is the sole copyright of Ian Chalk Architects and is not to be reproduced without permission.