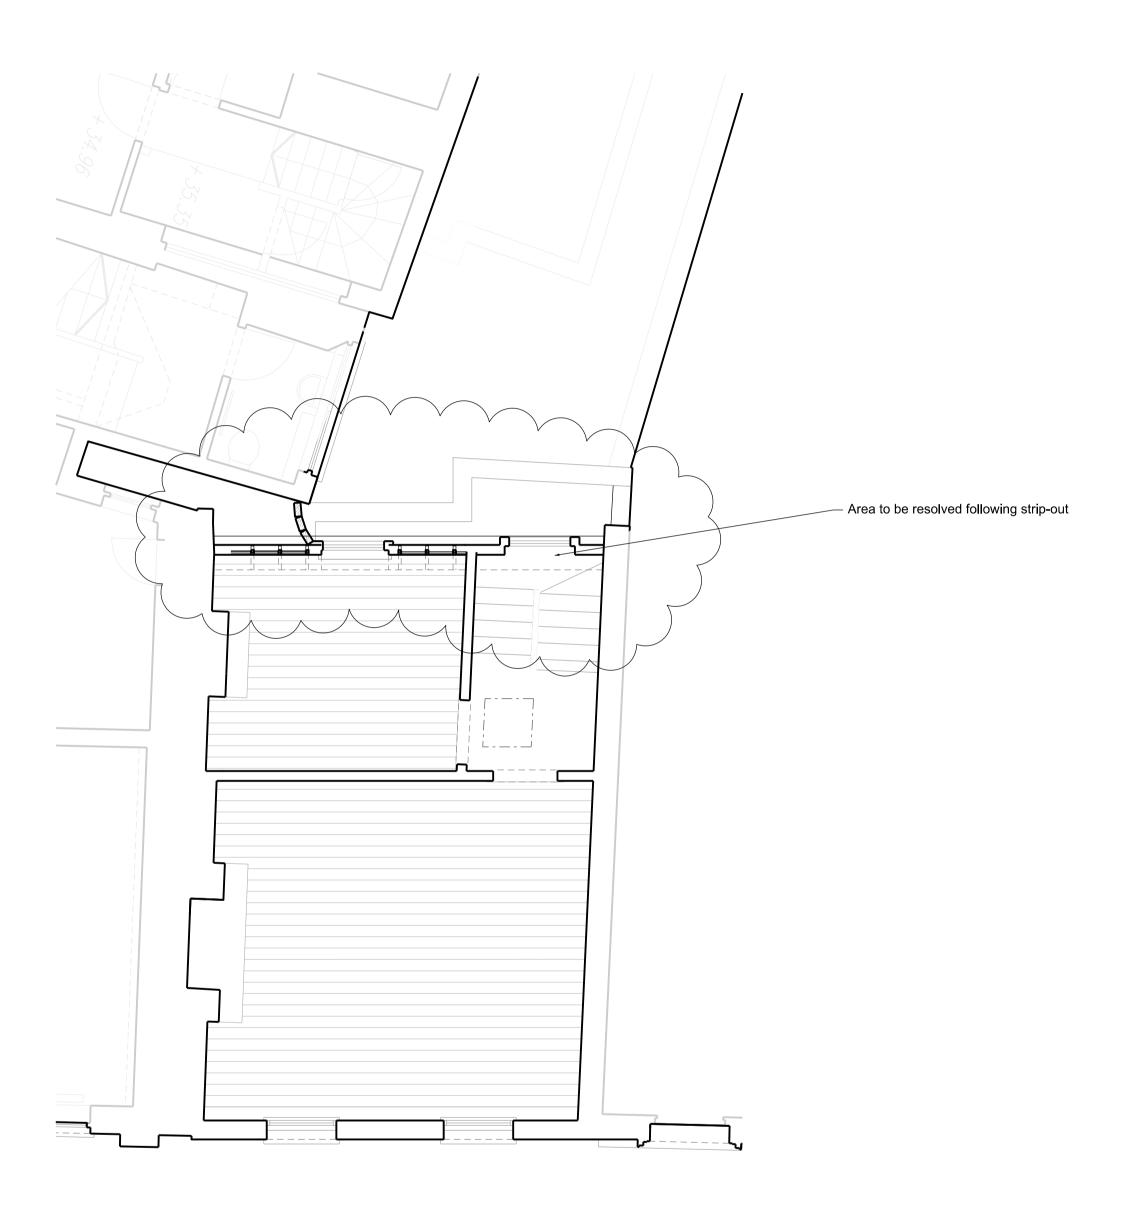

Drawings to be read in conjunction with ICA document '59 St Giles High Street - Investigative Strip-Out and Proposed Works'

Revisi

01 Issued for Planning 15.12.17

Consolidated Ltd.

Client

roject

St. Giles Circus - Sections 6 - 8

Drawing Title

59 St Giles High Street

Proposed Plans

Drawing Number

1466\_59SG\_00\_201

 Scale
 1:50 @ A1
 Status
 For Planning

 Drawn by
 GW
 Date
 05/10/2017

Do not scale. All dimensions to be confirmed on site. Information contained in this drawing is the sole copyright of Ian Chalk Architects and is not to be reproduced without permission.