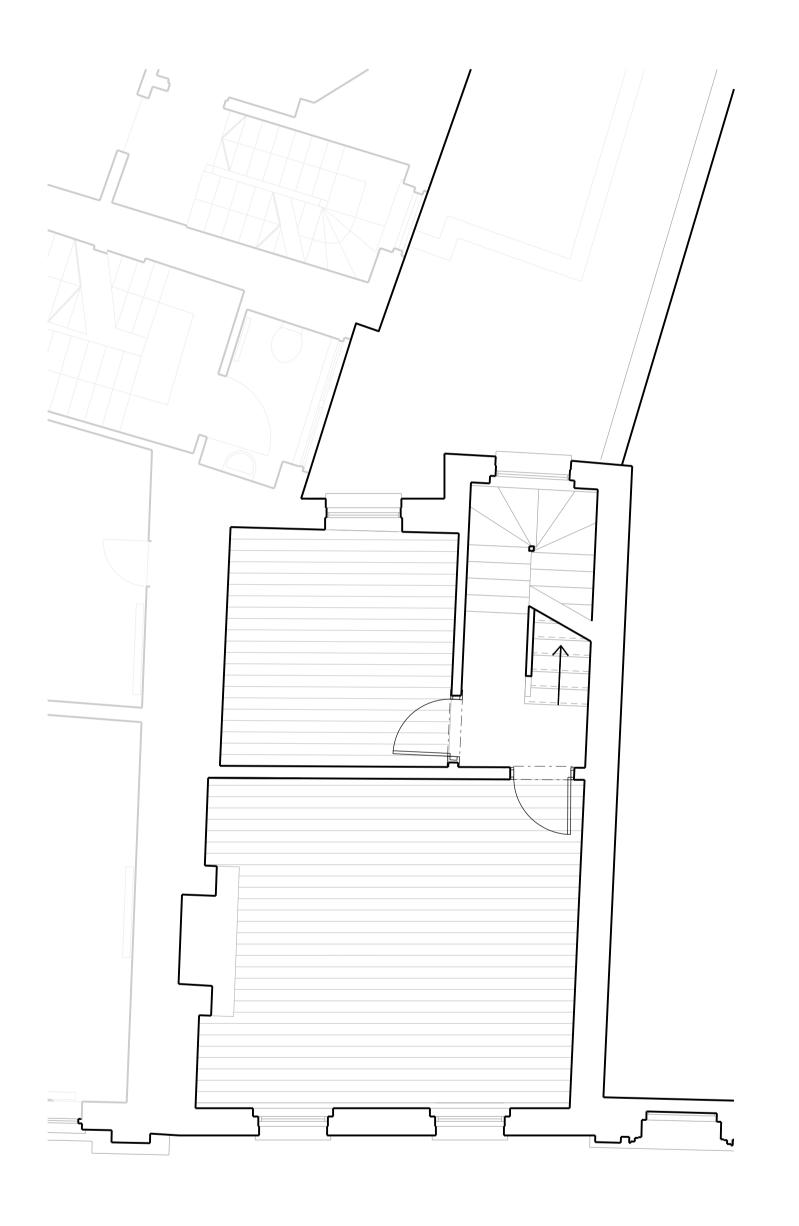

Drawings to be read in conjunction with ICA document '59 St Giles High Street - Investigative Strip-Out and Proposed Works'

Revisi

01 Issued for Planning 15.12.17

Consolidated Ltd.

Client

roject

St. Giles Circus - Sections 6 - 8

Drawing Title

59 St Giles High Street

Proposed Plans

Drawing Number

1466\_59SG\_00\_201

 Scale
 1:50 @ A1
 Status
 For Planning

 Drawn by
 GW
 Date
 05/10/2017

Do not scale. All dimensions to be confirmed on site. Information contained in this drawing is the sole copyright of Ian Chalk Architects and is not to be reproduced without permission.