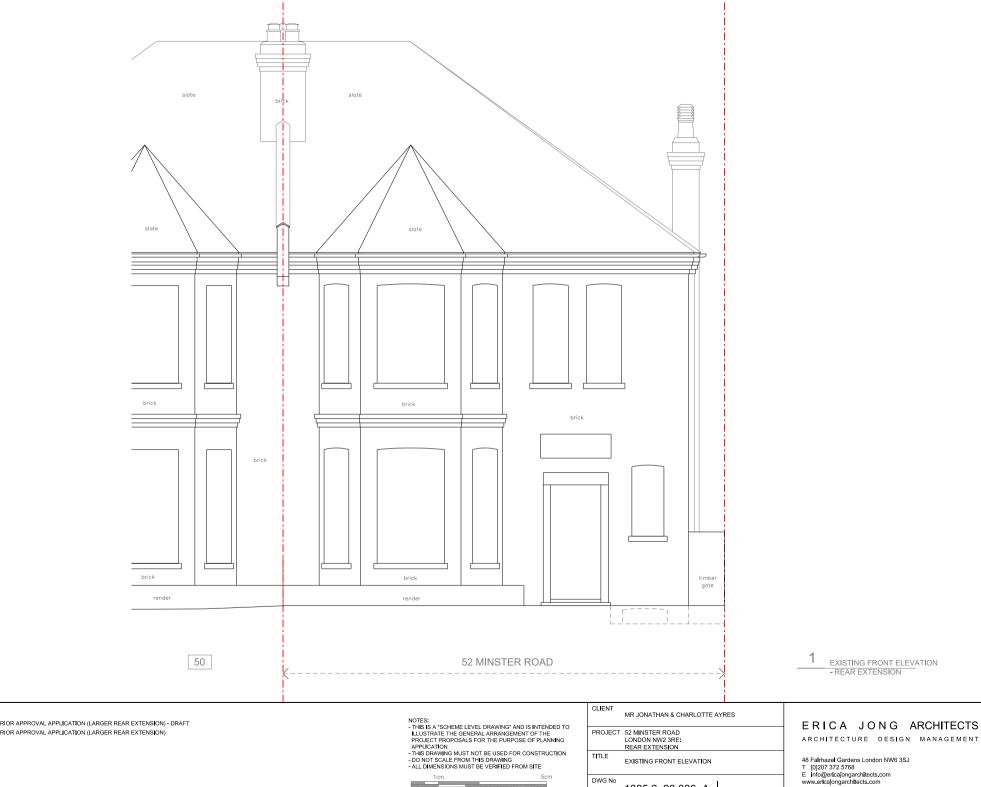

| PROJECT | 52 MINSTER ROAD         |
|---------|-------------------------|
|         | LONDON NW2 3RE:         |
|         | REAR EXTENSION          |
| TITLE   | EXISTING SIDE ELEVATION |

1085.2 20.007 A SCALE 1:50 @ A3

DWG No

MR JONATHAN & CHARLOTTE AYRES

| CLIENT  | MR JONATHAN & CHARLOTTE AYRES                        |
|---------|------------------------------------------------------|
| PROJECT | 50 MINSTER ROAD<br>LONDON NW2 3RE:<br>REAR EXTENSION |
| TITLE   |                                                      |