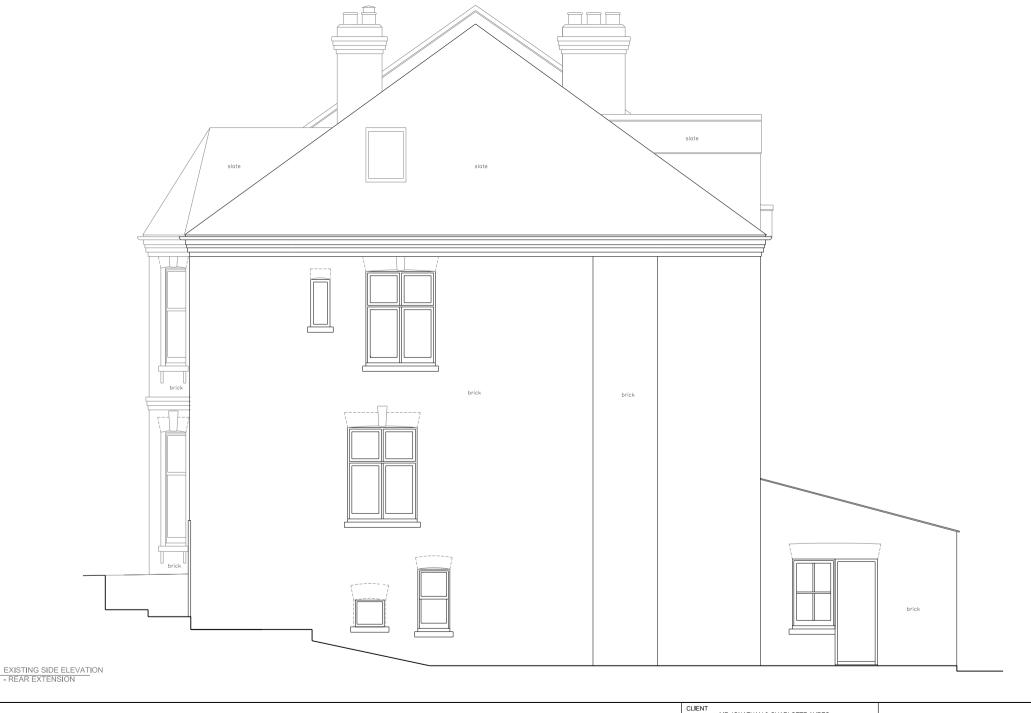

| PROJECT | 52 MINSTER ROAD         |
|---------|-------------------------|
|         | LONDON NW2 3RE:         |
|         | REAR EXTENSION          |
| TITLE   | EXISTING SIDE ELEVATION |

1085.2 20.007 A SCALE 1:50 @ A3

DWG No

MR JONATHAN & CHARLOTTE AYRES