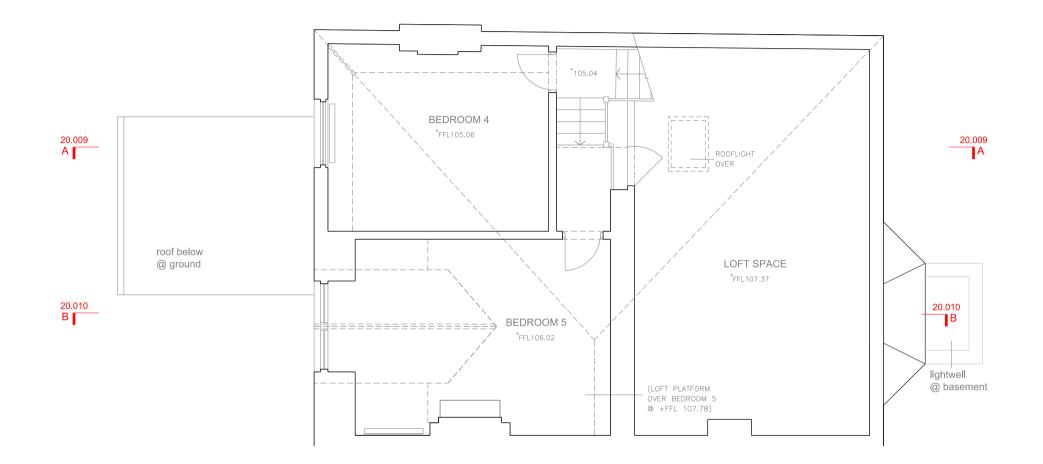

# ARCHITECTURE DESIGN MANAGEMENT

| PROJECT | 52 MINSTER ROAD<br>LONDON NW2 3RE: |
|---------|------------------------------------|
|         | REAR CONVERSION                    |
| TITLE   | EXISTING SECOND FLOOR PLAN         |
| DWG No  | 1085.2 20.004 A SCALE 1:50 @ A3    |