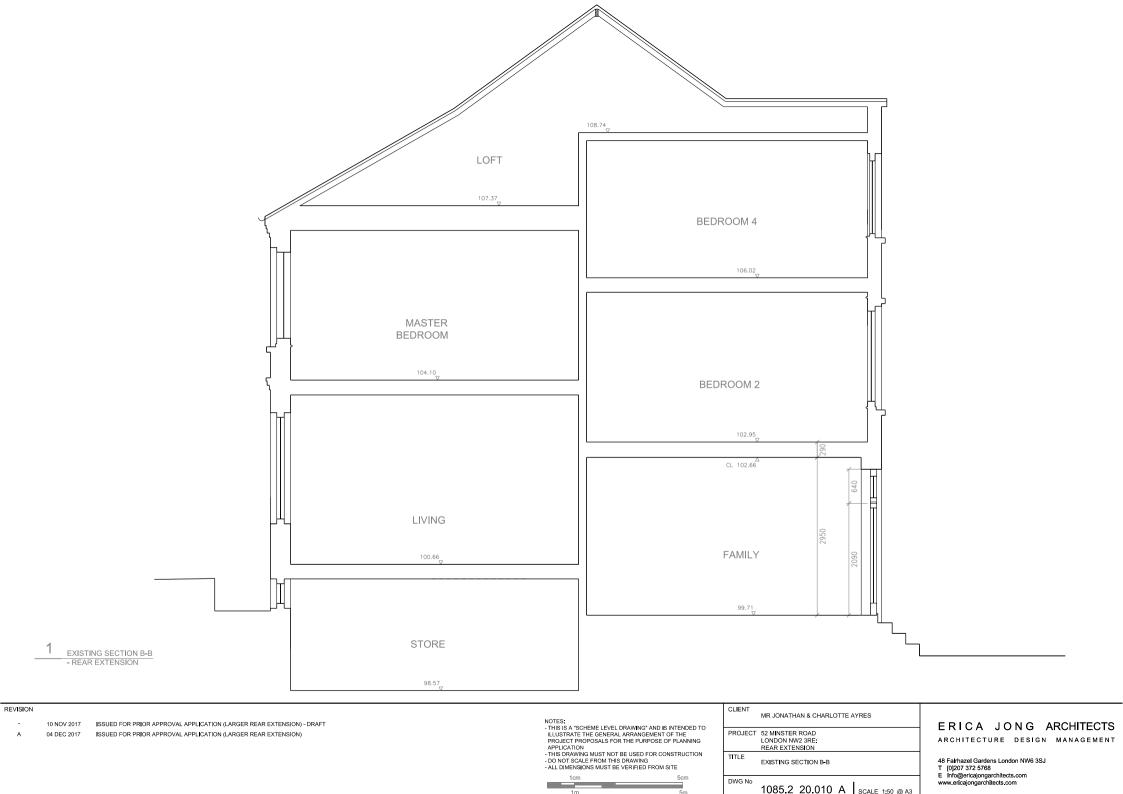

ALL DIMENSIONS MUST BE VERIFIED FROM SITE |     |  |  |
|---------------------------------------------|-----|--|--|
| 1cm                                         | 5cm |  |  |
| COMMENTS CONTRACTOR                         |     |  |  |
| 1m                                          | 5m  |  |  |

| CLIENT  | MR JONATHAN & CHARLOTTE AYRES                        |
|---------|------------------------------------------------------|
| PROJECT | 50 MINSTER ROAD<br>LONDON NW2 3RE:<br>REAR EXTENSION |
| TITLE   |                                                      |

1085.2 20.009 A SCALE 1.50 @ A3

EXISTING SECTION A-A

DWG No

## ERICA JONG ARCHITECTS ARCHITECTURE DESIGN MANAGEMENT

48 Fairhazel Gardens London NW6 3SJ T [0]207 372 5768 E info@ericajongarchitects.com www.ericajongarchitects.com