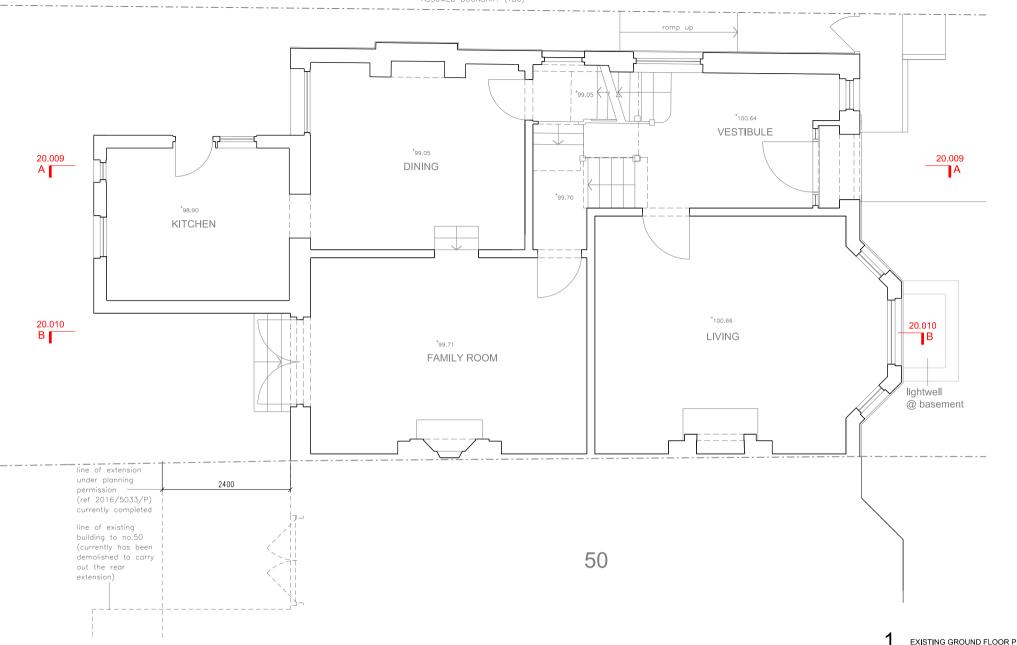

EXISTING GROUND FLOOR PLAN - REAR EXTENSION

#### CLIENT MR JONATHAN & CHARLOTTE AYRES NOTES: - THIS IS A "SCHEME LEVEL DRAWING" AND IS INTENDED TO ILLUSTRATE THE GENERAL ARRANGEMENT OF THE PROJECT PROPOSALS FOR THE PURPOSE OF PLANNING APPLICATION - THIS DRAWING MUST NOT BE USED FOR CONSTRUCTION ERICA JONG ARCHITECTS PROJECT 52 MINSTER ROAD LONDON NW2 3RE: REAR EXTENSION ARCHITECTURE DESIGN MANAGEMENT TITLE 48 Fairhazel Gardens London NW6 3SJ T [0]207 372 5768 E Info@ericajongarchitects.com - DO NOT SCALE FROM THIS DRAWING - ALL DIMENSIONS MUST BE VERIFIED FROM SITE EXISTING GROUND FLOOR PLAN 1cm DWG No www.ericajongarchitects.com