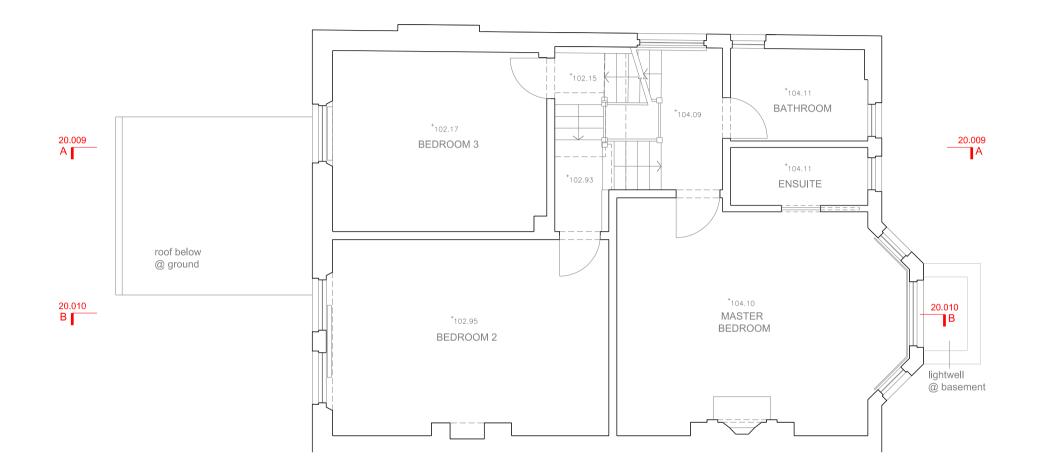

| IIILE  | EXISTING FIRST FLOOR PLAN |                 |
|--------|---------------------------|-----------------|
| DWG No | 1085.2 20.003 A           | SCALE 1:50 @ A3 |