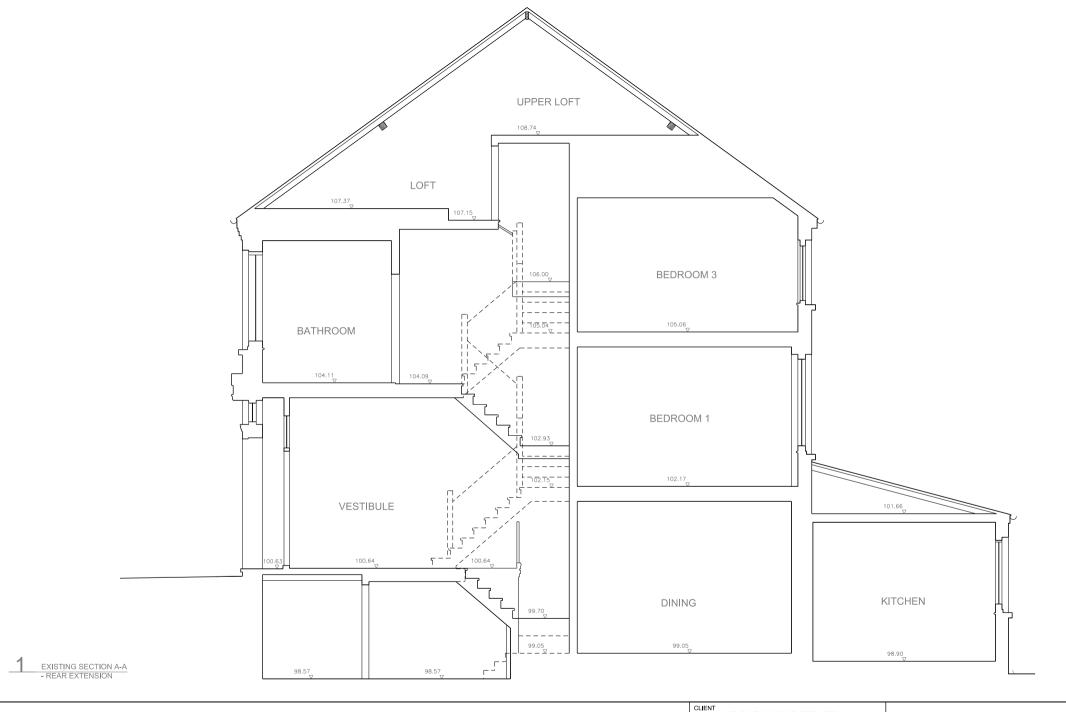

| CLIENT  | MR JONATHAN & CHARLOTTE AYRES                        |
|---------|------------------------------------------------------|
| PROJECT | 50 MINSTER ROAD<br>LONDON NW2 3RE:<br>REAR EXTENSION |
| TITLE   |                                                      |

1085.2 20.009 A SCALE 1.50 @ A3

EXISTING SECTION A-A

DWG No