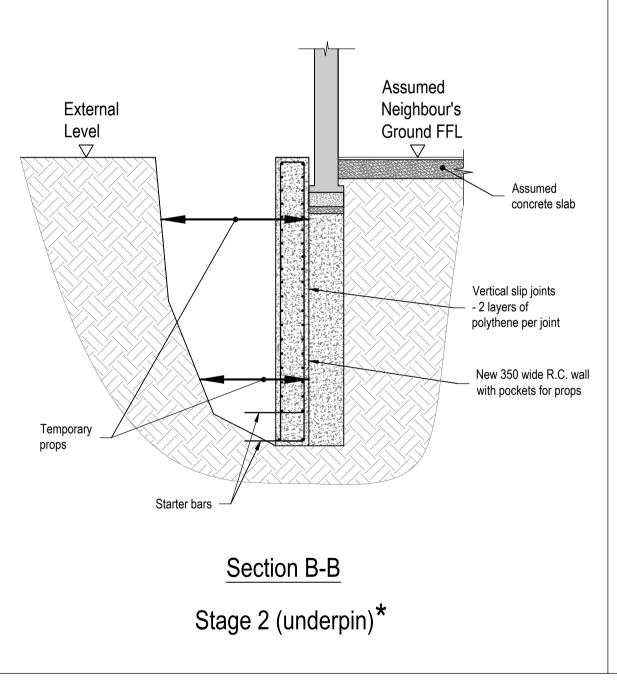

Suggested Method of Works

This suggested method is a suggestion only and the contractor may submit alternative proposals. The method of works and all temporary works including design and erection are to be the full responsibility of the main contractor.

★: refer to notes in plan sequence, drg. 4591-SM02.