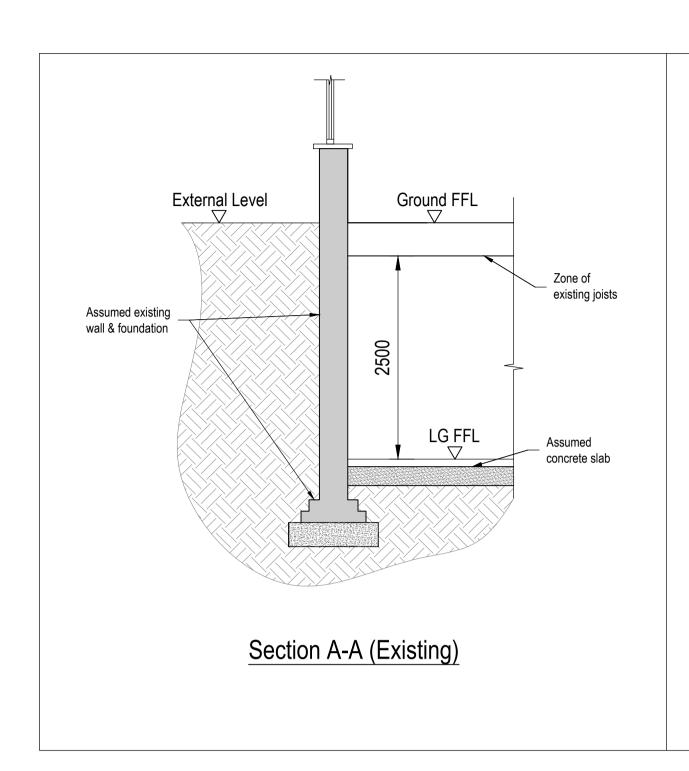

Suggested Method of Works

This suggested method is a suggestion only and the contractor may submit alternative proposals. The method of works and all temporary works including design and erection are to be the full responsibility of the main contractor.

Suggested structural proposal to be confirmed after full structural inspection. Not suitable for tender or construction.

PROJECT 53 Platt's Lane

Suggested Method of Works Sheet 2/2

ROH Architects

DRAWING No. 4591-SM03