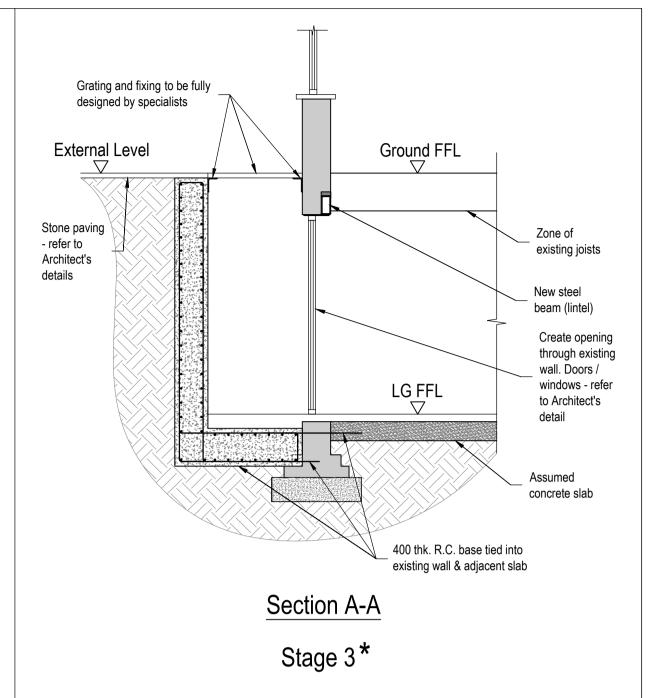

Suggested Method of Works

This suggested method is a suggestion only and the contractor may submit alternative proposals. The method of works and all temporary works including design and erection are to be the full responsibility of the main contractor.

Suggested structural proposal to be confirmed after full structural inspection. Not suitable for tender or construction.

PROJECT 53 Platt's Lane

Suggested Method of Works Sheet 2/2

ROH Architects

DRAWING No. 4591-SM03

★: refer to notes in plan sequence, drg. 4591-SM02.