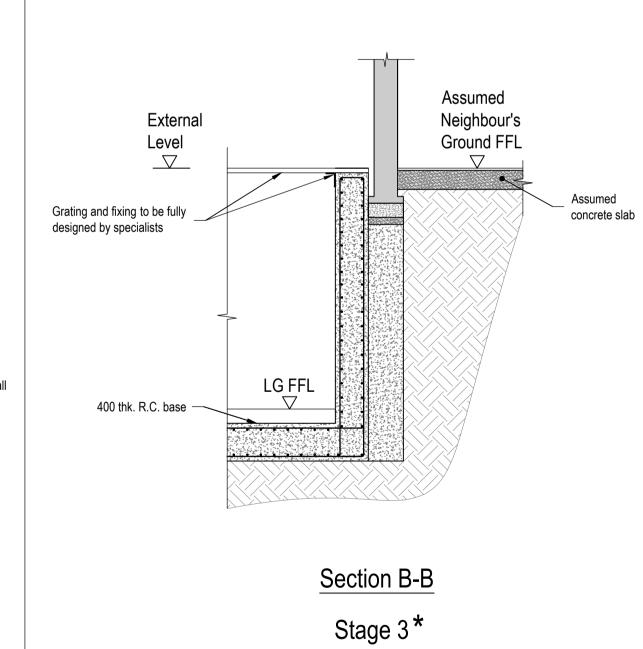

Suggested Method of Works

This suggested method is a suggestion only and the contractor may submit alternative proposals. The method of works and all temporary works including design and erection are to be the full responsibility of the main contractor.

★: refer to notes in plan sequence, drg. 4591-SM02.