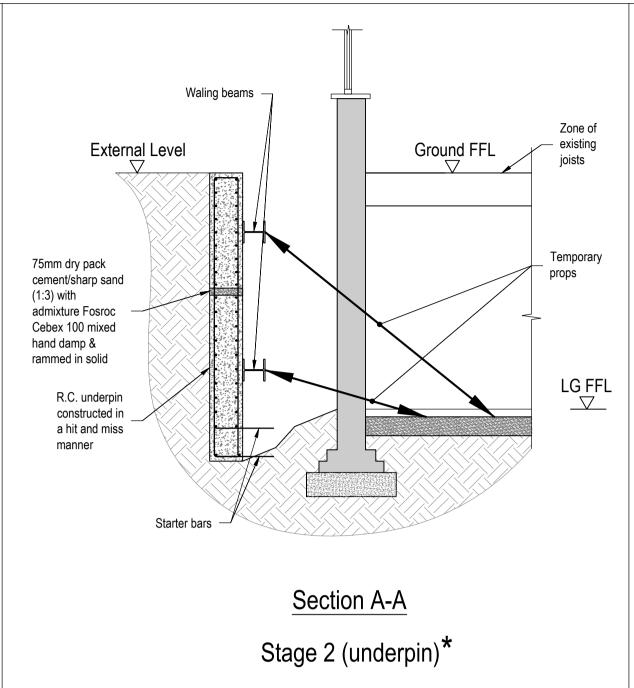

Suggested Method of Works

This suggested method is a suggestion only and the contractor may submit alternative proposals. The method of works and all temporary works including design and erection are to be the full responsibility of the main contractor.

Suggested structural proposal to be confirmed after full structural inspection. Not suitable for tender or construction.

PROJECT 53 Platt's Lane

Suggested Method of Works Sheet 2/2

ROH Architects

DRAWING No. 4591-SM03

★: refer to notes in plan sequence, drg. 4591-SM02.