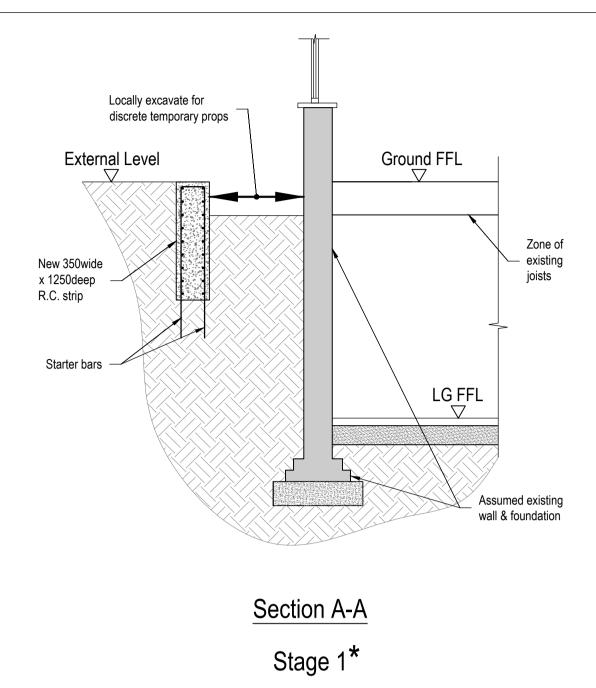

Suggested Method of Works

This suggested method is a suggestion only and the contractor may submit alternative proposals. The method of works and all temporary works including design and erection are to be the full responsibility of the main contractor.

Suggested structural proposal to be confirmed after full structural inspection. Not suitable for tender or construction.

PROJECT 53 Platt's Lane

Suggested Method of Works Sheet 2/2

ROH Architects

DRAWING No. 4591-SM03

★: refer to notes in plan sequence, drg. 4591-SM02.