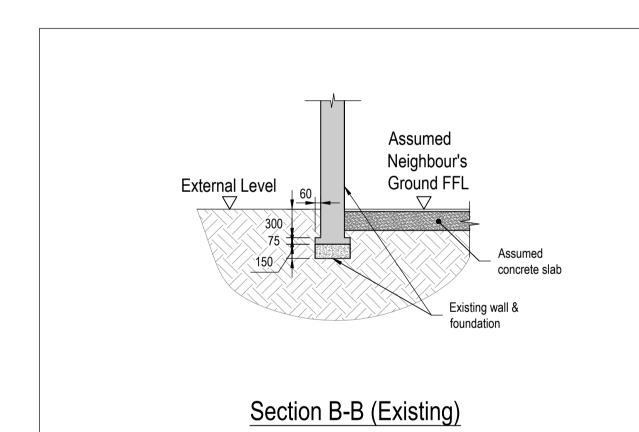

Suggested Method of Works

This suggested method is a suggestion only and the contractor may submit alternative proposals. The method of works and all temporary works including design and erection are to be the full responsibility of the main contractor.