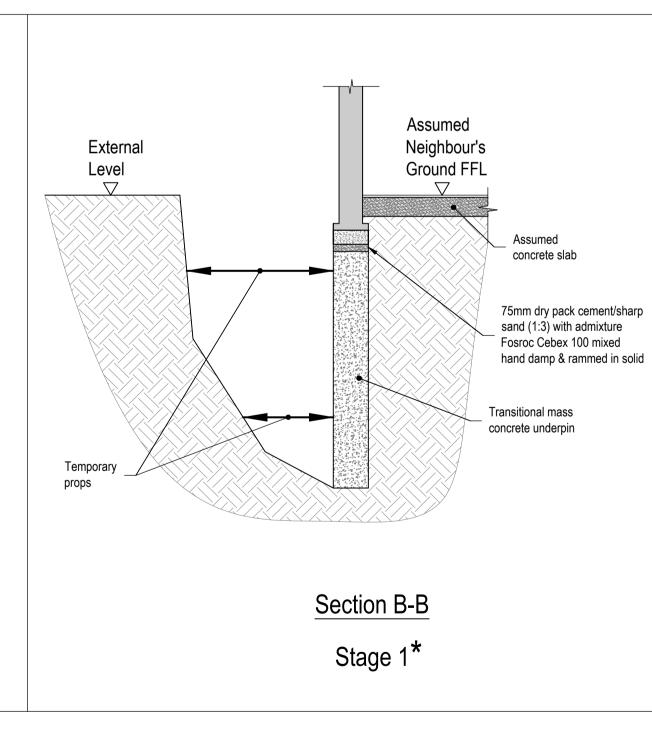

Suggested Method of Works

This suggested method is a suggestion only and the contractor may submit alternative proposals. The method of works and all temporary works including design and erection are to be the full responsibility of the main contractor.

★: refer to notes in plan sequence, drg. 4591-SM02.