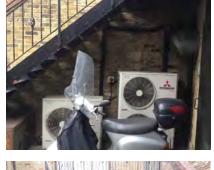

existing HVAC plant equipment elevation CC scale 1:50

CU3 CU1 HVAC plant equipment elevation BB scale 1:50

existing

HVAC plant equipment elevation AA scale 1:50

CU1 CU3

PLANT KEY:

CU1

CU3

existing - mitsibishi fdc200vs double unit 970w x 370d x 1300h

existing - mitsibishi fdc100vs single unit 970w x 370d x 845h

existing HVAC plant area elevations

A: elevations revised & side elevation CC added.

Copyright Tanner Design Limited 2b/4b Gosport Street Lymington Hampshire S041 9BE tel. 01590 689609 email. studio@tannerdesign.co.uk www.lannerdesign.co.uk

Tannerdesign existing plant area photos

existing