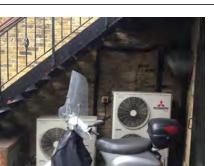

existing HVAC plant equipment elevation CC scale 1:50

CU3 CU1 HVAC plant equipment elevation BB scale 1:50

existing

HVAC plant equipment elevation AA scale 1:50

CU1 CU3

PLANT KEY:

CU1

CU3

existing - mitsibishi fdc200vs double unit 970w x 370d x 1300h

existing - mitsibishi fdc100vs single unit 970w x 370d x 845h

existing HVAC plant area elevations

A: elevations revised & side elevation CC added.