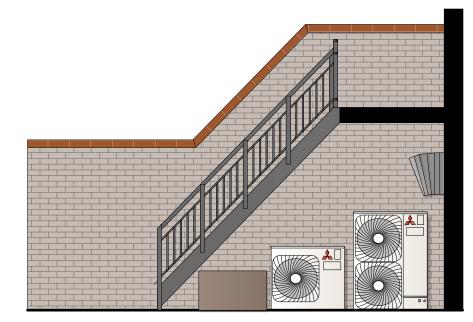

existing HVAC plant equipment elevation CC scale 1:50

CU3 CU1 HVAC plant equipment elevation BB scale 1:50

existing

HVAC plant equipment elevation AA scale 1:50

CU1 CU3

PLANT KEY:

CU1

CU3

existing - mitsibishi fdc200vs double unit 970w x 370d x 1300h

existing - mitsibishi fdc100vs single unit 970w x 370d x 845h

existing HVAC plant area elevations

A: elevations revised & side elevation CC added.