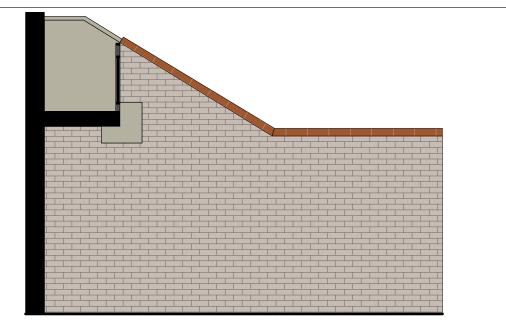

existing HVAC plant equipment elevation CC scale 1:50

CU3 CU1 HVAC plant equipment elevation BB scale 1:50

existing

HVAC plant equipment elevation AA scale 1:50

CU1 CU3

PLANT KEY:

CU1

CU3

existing - mitsibishi fdc200vs double unit 970w x 370d x 1300h

existing - mitsibishi fdc100vs single unit 970w x 370d x 845h

existing HVAC plant area elevations

A: elevations revised & side elevation CC added.