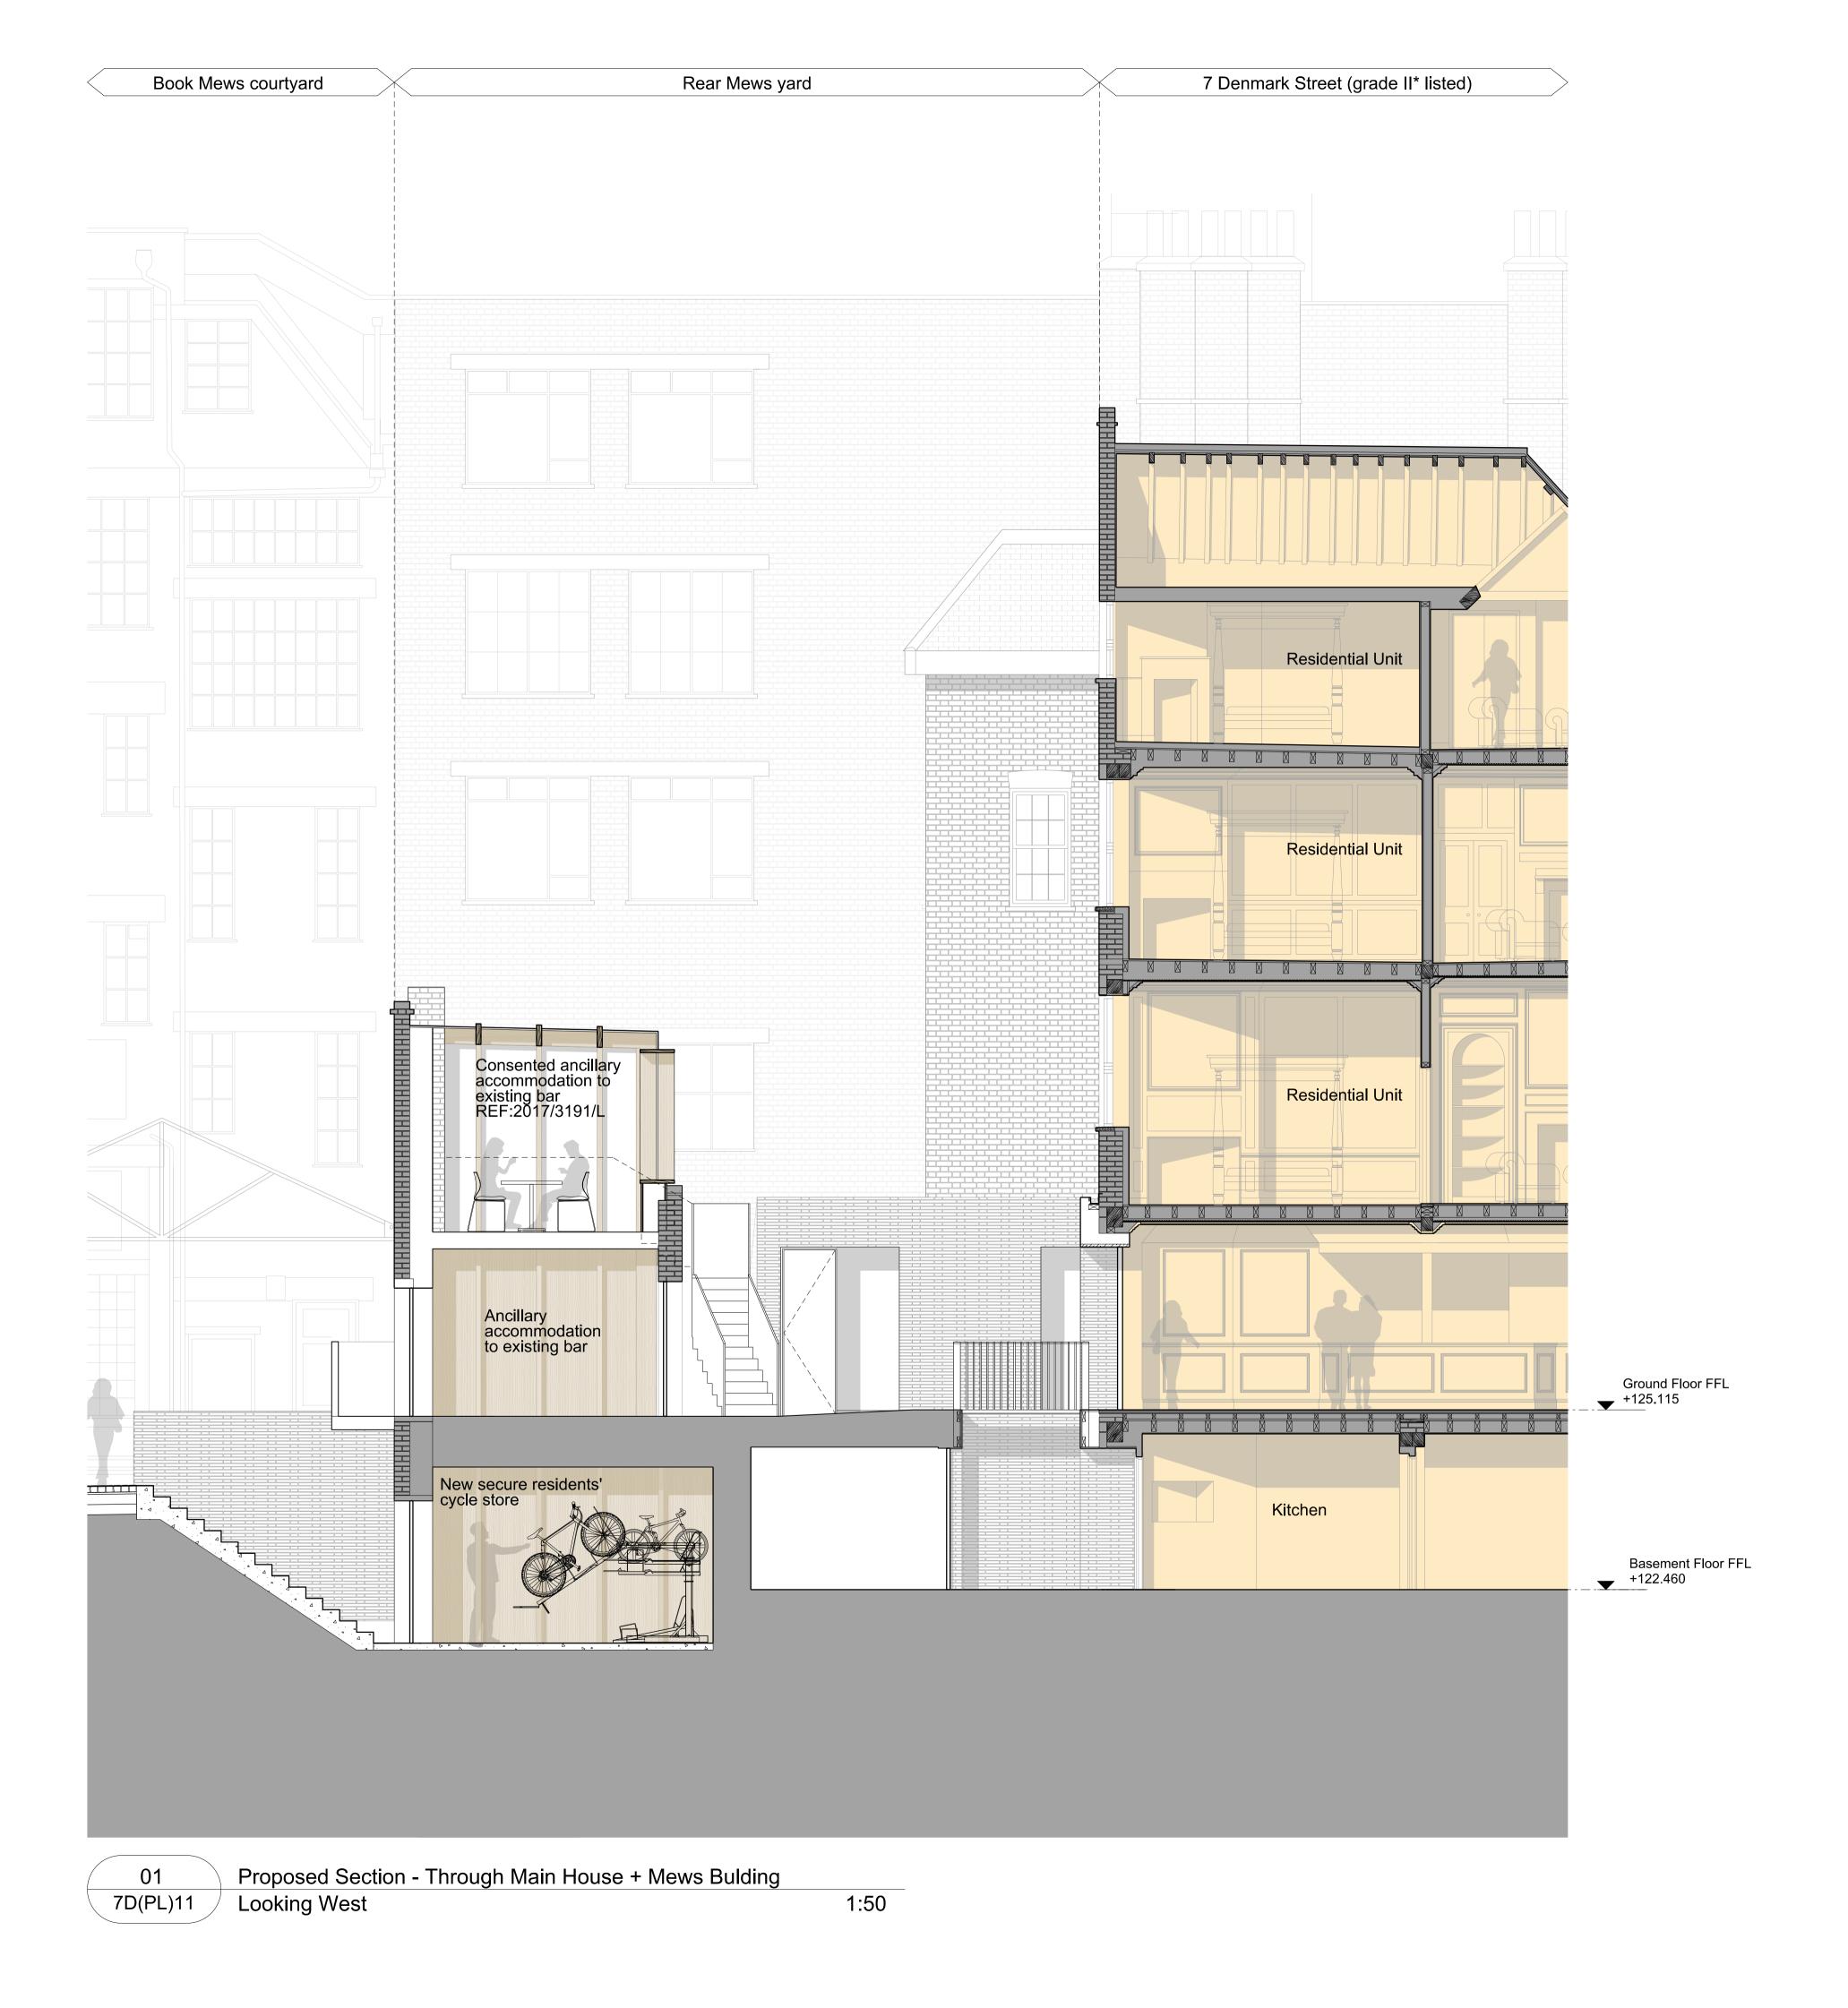

| Scale 1:50                                                                                                                                                                                                                                                                                                     |                                                                                           |                                                                                                     |
|----------------------------------------------------------------------------------------------------------------------------------------------------------------------------------------------------------------------------------------------------------------------------------------------------------------|-------------------------------------------------------------------------------------------|-----------------------------------------------------------------------------------------------------|
|                                                                                                                                                                                                                                                                                                                |                                                                                           |                                                                                                     |
| 0 1 2                                                                                                                                                                                                                                                                                                          |                                                                                           |                                                                                                     |
| Revisions                                                                                                                                                                                                                                                                                                      |                                                                                           |                                                                                                     |
|                                                                                                                                                                                                                                                                                                                |                                                                                           |                                                                                                     |
|                                                                                                                                                                                                                                                                                                                |                                                                                           |                                                                                                     |
|                                                                                                                                                                                                                                                                                                                |                                                                                           |                                                                                                     |
|                                                                                                                                                                                                                                                                                                                |                                                                                           |                                                                                                     |
| <ul><li>04 Issued for Listed Building Consent</li><li>03 Updated omitting basement works</li></ul>                                                                                                                                                                                                             | 17/10/17<br>01/03/17                                                                      |                                                                                                     |
| <ul><li>02 Updated following Camden's comments</li><li>01 Issued for Listed Building Consent</li></ul>                                                                                                                                                                                                         | 04/02/15<br>20/12/15                                                                      |                                                                                                     |
| Oliant                                                                                                                                                                                                                                                                                                         |                                                                                           |                                                                                                     |
| Client                                                                                                                                                                                                                                                                                                         |                                                                                           |                                                                                                     |
| Consolidated Ltd.                                                                                                                                                                                                                                                                                              |                                                                                           |                                                                                                     |
| Project                                                                                                                                                                                                                                                                                                        |                                                                                           |                                                                                                     |
| St. Giles Circus - Zone 3                                                                                                                                                                                                                                                                                      | 3                                                                                         |                                                                                                     |
| Drawing Title                                                                                                                                                                                                                                                                                                  |                                                                                           |                                                                                                     |
| 7 Denmark Street                                                                                                                                                                                                                                                                                               |                                                                                           |                                                                                                     |
|                                                                                                                                                                                                                                                                                                                |                                                                                           |                                                                                                     |
|                                                                                                                                                                                                                                                                                                                | n House                                                                                   | e + Mews                                                                                            |
| Proposed Section - Mair<br>Looking West                                                                                                                                                                                                                                                                        | n House                                                                                   | e + Mews                                                                                            |
| Proposed Section - Mair                                                                                                                                                                                                                                                                                        | n House                                                                                   | e + Mews                                                                                            |
| Proposed Section - Mair<br>Looking West                                                                                                                                                                                                                                                                        | n House                                                                                   | e + Mews                                                                                            |
| Proposed Section - Main<br>Looking West                                                                                                                                                                                                                                                                        | thouse<br>Status                                                                          | e + Mews                                                                                            |
| Proposed Section - Main<br>Looking West<br>Drawing Number<br>1401_7D(PL)11                                                                                                                                                                                                                                     |                                                                                           |                                                                                                     |
| Proposed Section - Main<br>Looking West<br>Drawing Number<br>1401_7D(PL)11<br>Scale 1:50@A1                                                                                                                                                                                                                    | Status<br>Date                                                                            | For Information<br>13/07/15                                                                         |
| Proposed Section - Main<br>Looking West<br>Drawing Number<br>1401_7D(PL)11<br>Scale 1:50@A1<br>Drawn by EW<br>Do not scale. All dimensions to be confirmed or<br>in this drawing is the sole copyright of lan Chall                                                                                            | Status<br>Date<br>Status                                                                  | For Information<br>13/07/15                                                                         |
| Proposed Section - Main<br>Looking West<br>Drawing Number<br>1401_7D(PL)11<br>Scale 1:50@A1<br>Drawn by EW<br>Do not scale. All dimensions to be confirmed or<br>in this drawing is the sole copyright of Ian Chall<br>reproduced without permission.                                                          | Status<br>Date<br>Status                                                                  | For Information<br>13/07/15                                                                         |
| Proposed Section - Main<br>Looking West<br>Drawing Number<br>1401_7D(PL)11<br>Scale 1:50@A1<br>Drawn by EW<br>Do not scale. All dimensions to be confirmed or<br>in this drawing is the sole copyright of lan Chall<br>reproduced without permission.<br>All internal layouts are for illustrative purposes of | Status<br>Date<br>n site. Informa<br>Architects a<br>only                                 | For Information<br>13/07/15<br>ation contained<br>nd is not to be                                   |
| Proposed Section - Main<br>Looking West<br>Drawing Number<br>1401_7D(PL)11<br>Scale 1:50@A1<br>Drawn by EW<br>Do not scale. All dimensions to be confirmed or<br>in this drawing is the sole copyright of Ian Chall<br>reproduced without permission.<br>All internal layouts are for illustrative purposes of | Status<br>Date<br>site. Informa<br>Architects a<br>only<br>70 Cow<br>Londor               | For Information<br>13/07/15<br>ation contained<br>nd is not to be<br>vcross Street<br>6EJ<br>307355 |
| Proposed Section - Main<br>Looking West<br>Drawing Number<br>1401_7D(PL)11<br>Scale 1:50@A1<br>Drawn by EW<br>Do not scale. All dimensions to be confirmed or<br>in this drawing is the sole copyright of Ian Chall<br>reproduced without permission.                                                          | Status<br>Date<br>Architects a<br>only<br>70 Cow<br>Londor<br>EC1M (<br>020378<br>07785 S | For Information<br>13/07/15<br>ation contained<br>nd is not to be<br>vcross Street<br>6EJ<br>307355 |