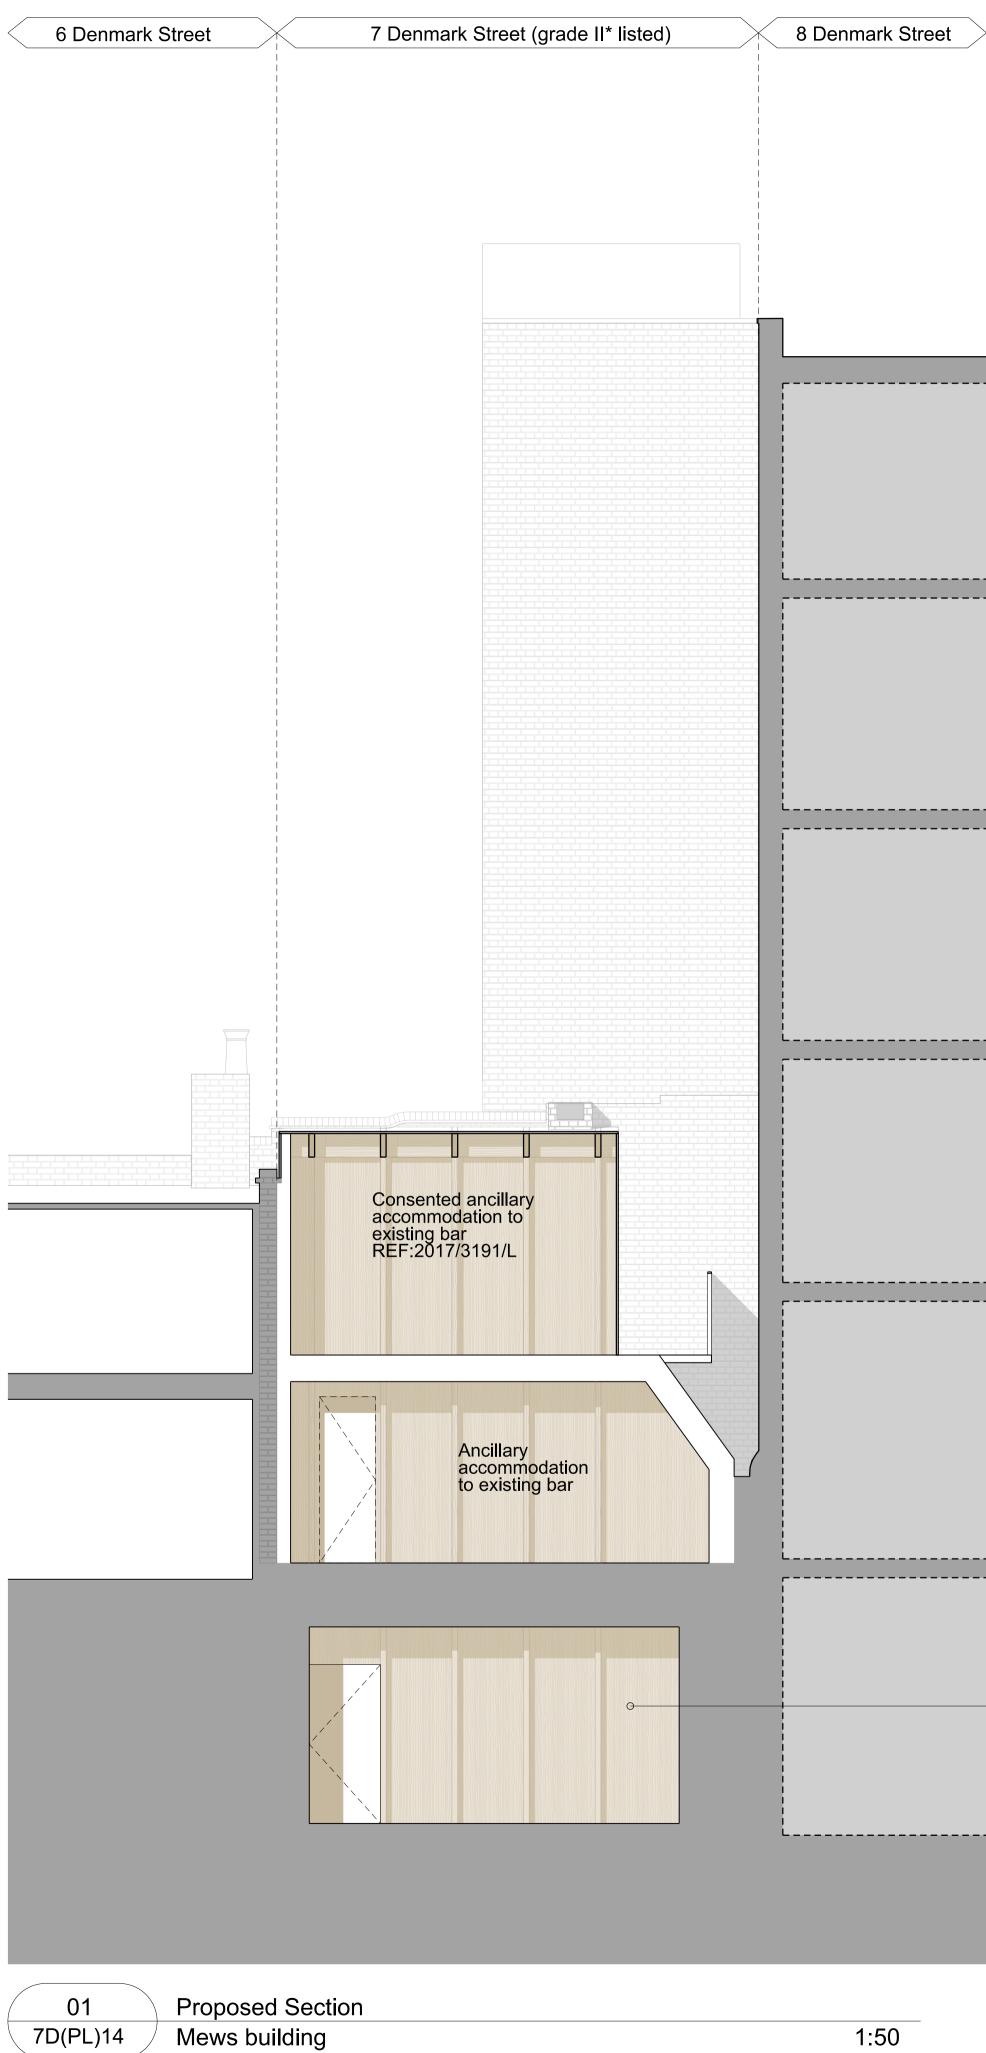

Scale 1:50

Application area

| 0                                                                                         | 1 2                                                                                                                                                                                                     |                                                                                                             |                                                                  |
|-------------------------------------------------------------------------------------------|---------------------------------------------------------------------------------------------------------------------------------------------------------------------------------------------------------|-------------------------------------------------------------------------------------------------------------|------------------------------------------------------------------|
| Revisions                                                                                 |                                                                                                                                                                                                         |                                                                                                             |                                                                  |
| 04 Upa                                                                                    | red for Listed Building Consent<br>lated to omitting basement works<br>lated to indicate retained sloped roof                                                                                           | 17/10/17<br>01/03/17<br>04/05/16                                                                            |                                                                  |
|                                                                                           | lated following Camden's comments<br>led for Listed Building Consent                                                                                                                                    | 04/02/16<br>20/12/15                                                                                        |                                                                  |
| Client                                                                                    |                                                                                                                                                                                                         |                                                                                                             |                                                                  |
| Cons                                                                                      | olidated Ltd.                                                                                                                                                                                           |                                                                                                             |                                                                  |
| Project                                                                                   |                                                                                                                                                                                                         |                                                                                                             |                                                                  |
| St. G                                                                                     | iles Circus - Zone 3                                                                                                                                                                                    |                                                                                                             |                                                                  |
| Drawing T                                                                                 | itle                                                                                                                                                                                                    |                                                                                                             |                                                                  |
| 7 Der                                                                                     | nmark Street                                                                                                                                                                                            |                                                                                                             |                                                                  |
|                                                                                           |                                                                                                                                                                                                         |                                                                                                             |                                                                  |
| Prop                                                                                      | osed Yard Elevatior                                                                                                                                                                                     | ו + Mev                                                                                                     | ws Section                                                       |
|                                                                                           | osed Yard Elevatior<br>Mews                                                                                                                                                                             | ı + Mev                                                                                                     | ws Section                                                       |
|                                                                                           | Mews                                                                                                                                                                                                    | ו + Mev                                                                                                     | ws Section                                                       |
| Rear<br>Drawing N                                                                         | Mews                                                                                                                                                                                                    | י + Me                                                                                                      | ws Section                                                       |
| Rear<br>Drawing N                                                                         | Mews                                                                                                                                                                                                    | Status                                                                                                      | ws Section                                                       |
| Rear<br>Drawing N<br>1401                                                                 | Mews<br><sup>umber</sup><br>_7D(PL)14                                                                                                                                                                   |                                                                                                             |                                                                  |
| Rear<br>Drawing N<br>1401<br>Scale<br>Drawn by<br>Do not sca<br>in this drav              | Mews<br><sup>Jumber</sup><br>_7D(PL)14<br>1:50@A1                                                                                                                                                       | Status<br>Date<br>site. Informa                                                                             | For Information<br>13/07/15                                      |
| Rear<br>Drawing N<br>1401<br>Scale<br>Drawn by<br>Do not sca<br>in this draw<br>reproduce | Mews<br>umber<br>_7D(PL)14<br>1:50@A1<br>EW                                                                                                                                                             | Status<br>Date<br>site. Informa<br>Architects an                                                            | For Information<br>13/07/15                                      |
| Rear<br>Drawing N<br>1401<br>Scale<br>Drawn by<br>Do not sca<br>in this draw<br>reproduce | Mews<br>umber<br>_7D(PL)14<br>1:50@A1<br>EW<br>ale. All dimensions to be confirmed on<br>wing is the sole copyright of Ian Chalk<br>d without permission.                                               | Status<br>Date<br>site. Informa<br>Architects an                                                            | For Information<br>13/07/15                                      |
| Rear<br>Drawing N<br>1401<br>Scale<br>Drawn by<br>Do not sca<br>in this draw<br>reproduce | Mews<br>umber<br>_7D(PL)14<br>1:50@A1<br>EW<br>ale. All dimensions to be confirmed on<br>wing is the sole copyright of Ian Chalk<br>d without permission.<br>I layouts are for illustrative purposes of | Status<br>Date<br>site. Informa<br>Architects an                                                            | For Information<br>13/07/15<br>tion contained<br>nd is not to be |
| Rear<br>Drawing N<br>1401<br>Scale<br>Drawn by<br>Do not sca<br>in this draw<br>reproduce | Mews<br>umber<br>_7D(PL)14<br>1:50@A1<br>EW<br>ale. All dimensions to be confirmed on<br>wing is the sole copyright of Ian Chalk<br>d without permission.<br>I layouts are for illustrative purposes of | Status<br>Date<br>site. Informa<br>Architects an<br>only<br>70 Cow<br>London                                | For Information<br>13/07/15<br>tion contained<br>nd is not to be |
| Rear<br>Drawing N<br>1401<br>Scale<br>Drawn by<br>Do not sca<br>in this draw<br>reproduce | Mews<br>umber<br>_7D(PL)14<br>1:50@A1<br>EW<br>ale. All dimensions to be confirmed on<br>wing is the sole copyright of Ian Chalk<br>d without permission.                                               | Status<br>Date<br>site. Informa<br>Architects an<br>only<br>70 Cow<br>London<br>EC1M (<br>020378<br>07785 S | For Information<br>13/07/15<br>tion contained<br>nd is not to be |