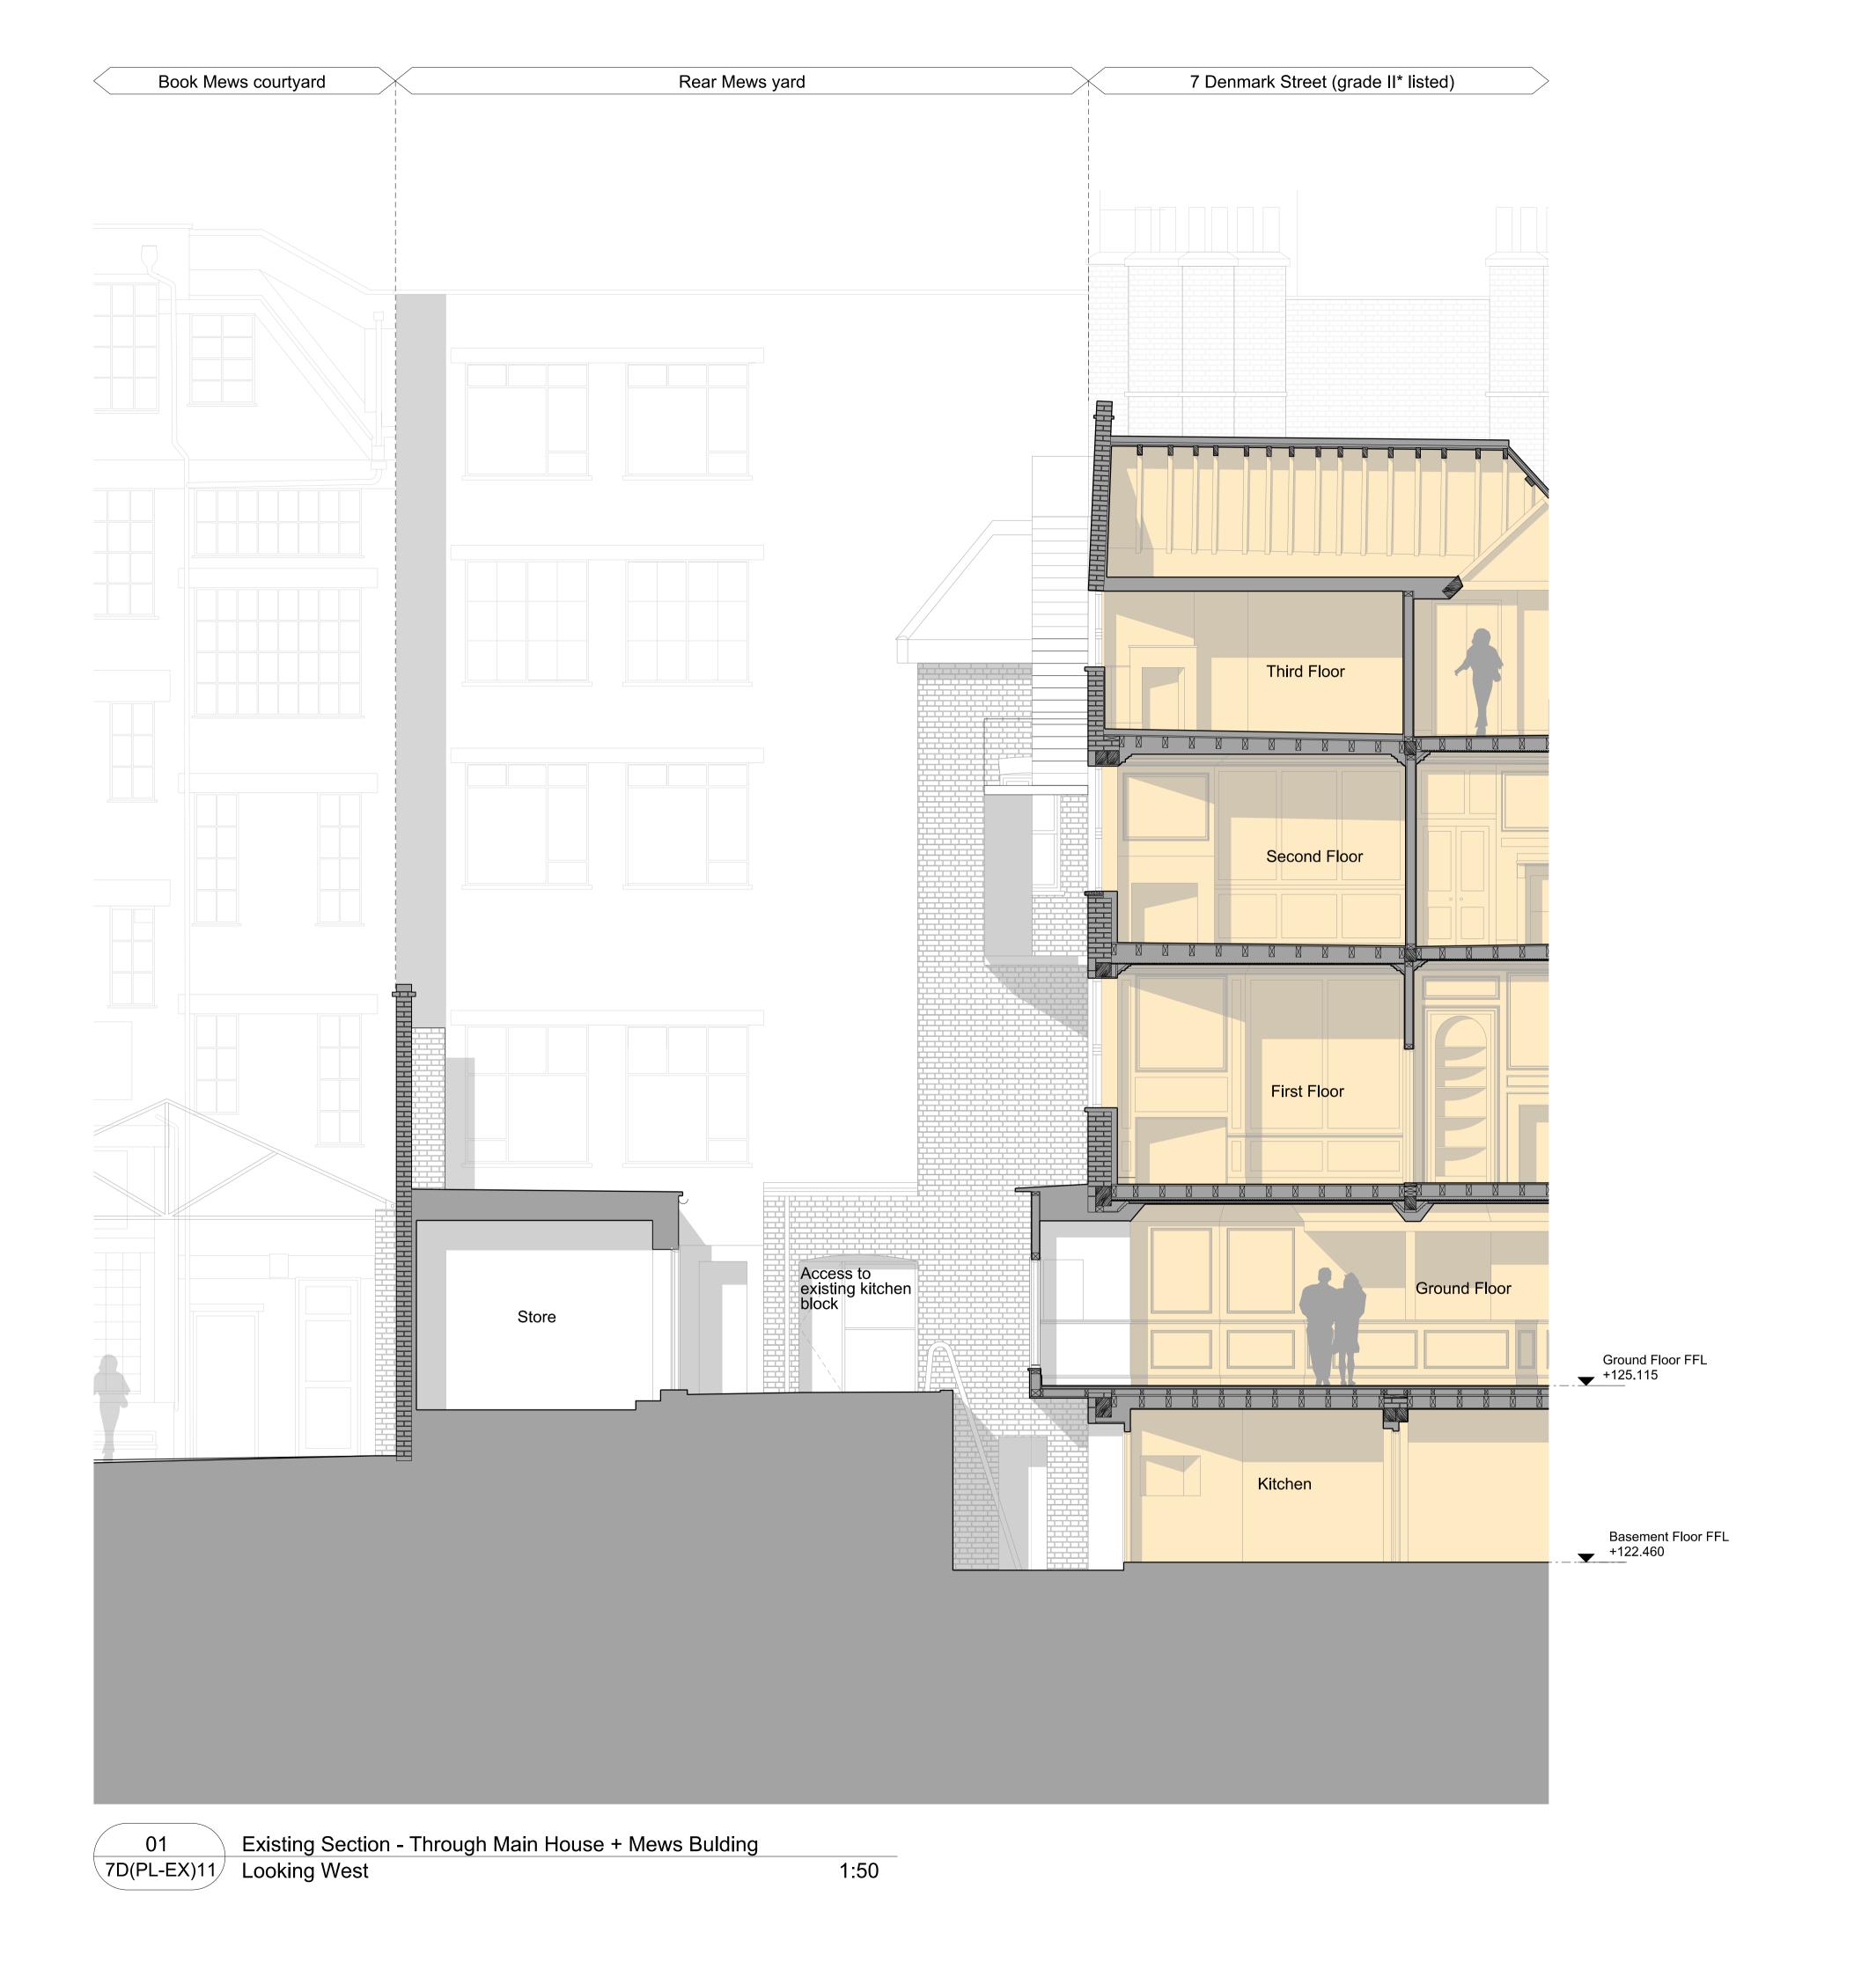

All internal layouts are for illustrative purposes only

Application area

Layouts presented for reference only, refer to Consented Application 2012/6865/L for details

Revisions 02 Issued for Listed Building Consent 01 Issued for Listed Building Consent Consolidated Ltd. St. Giles Circus - Zone 3 Drawing Title 7 Denmark Street Existing Section - Main House + Mews Looking West

Drawing Number 1401\_7D(PL-EX)11

Status For Information Drawn by **EW** 

Do not scale. All dimensions to be confirmed on site. Information contained in this drawing is the sole copyright of Ian Chalk Architects and is not to be reproduced without permission. All internal layouts are for illustrative purposes only