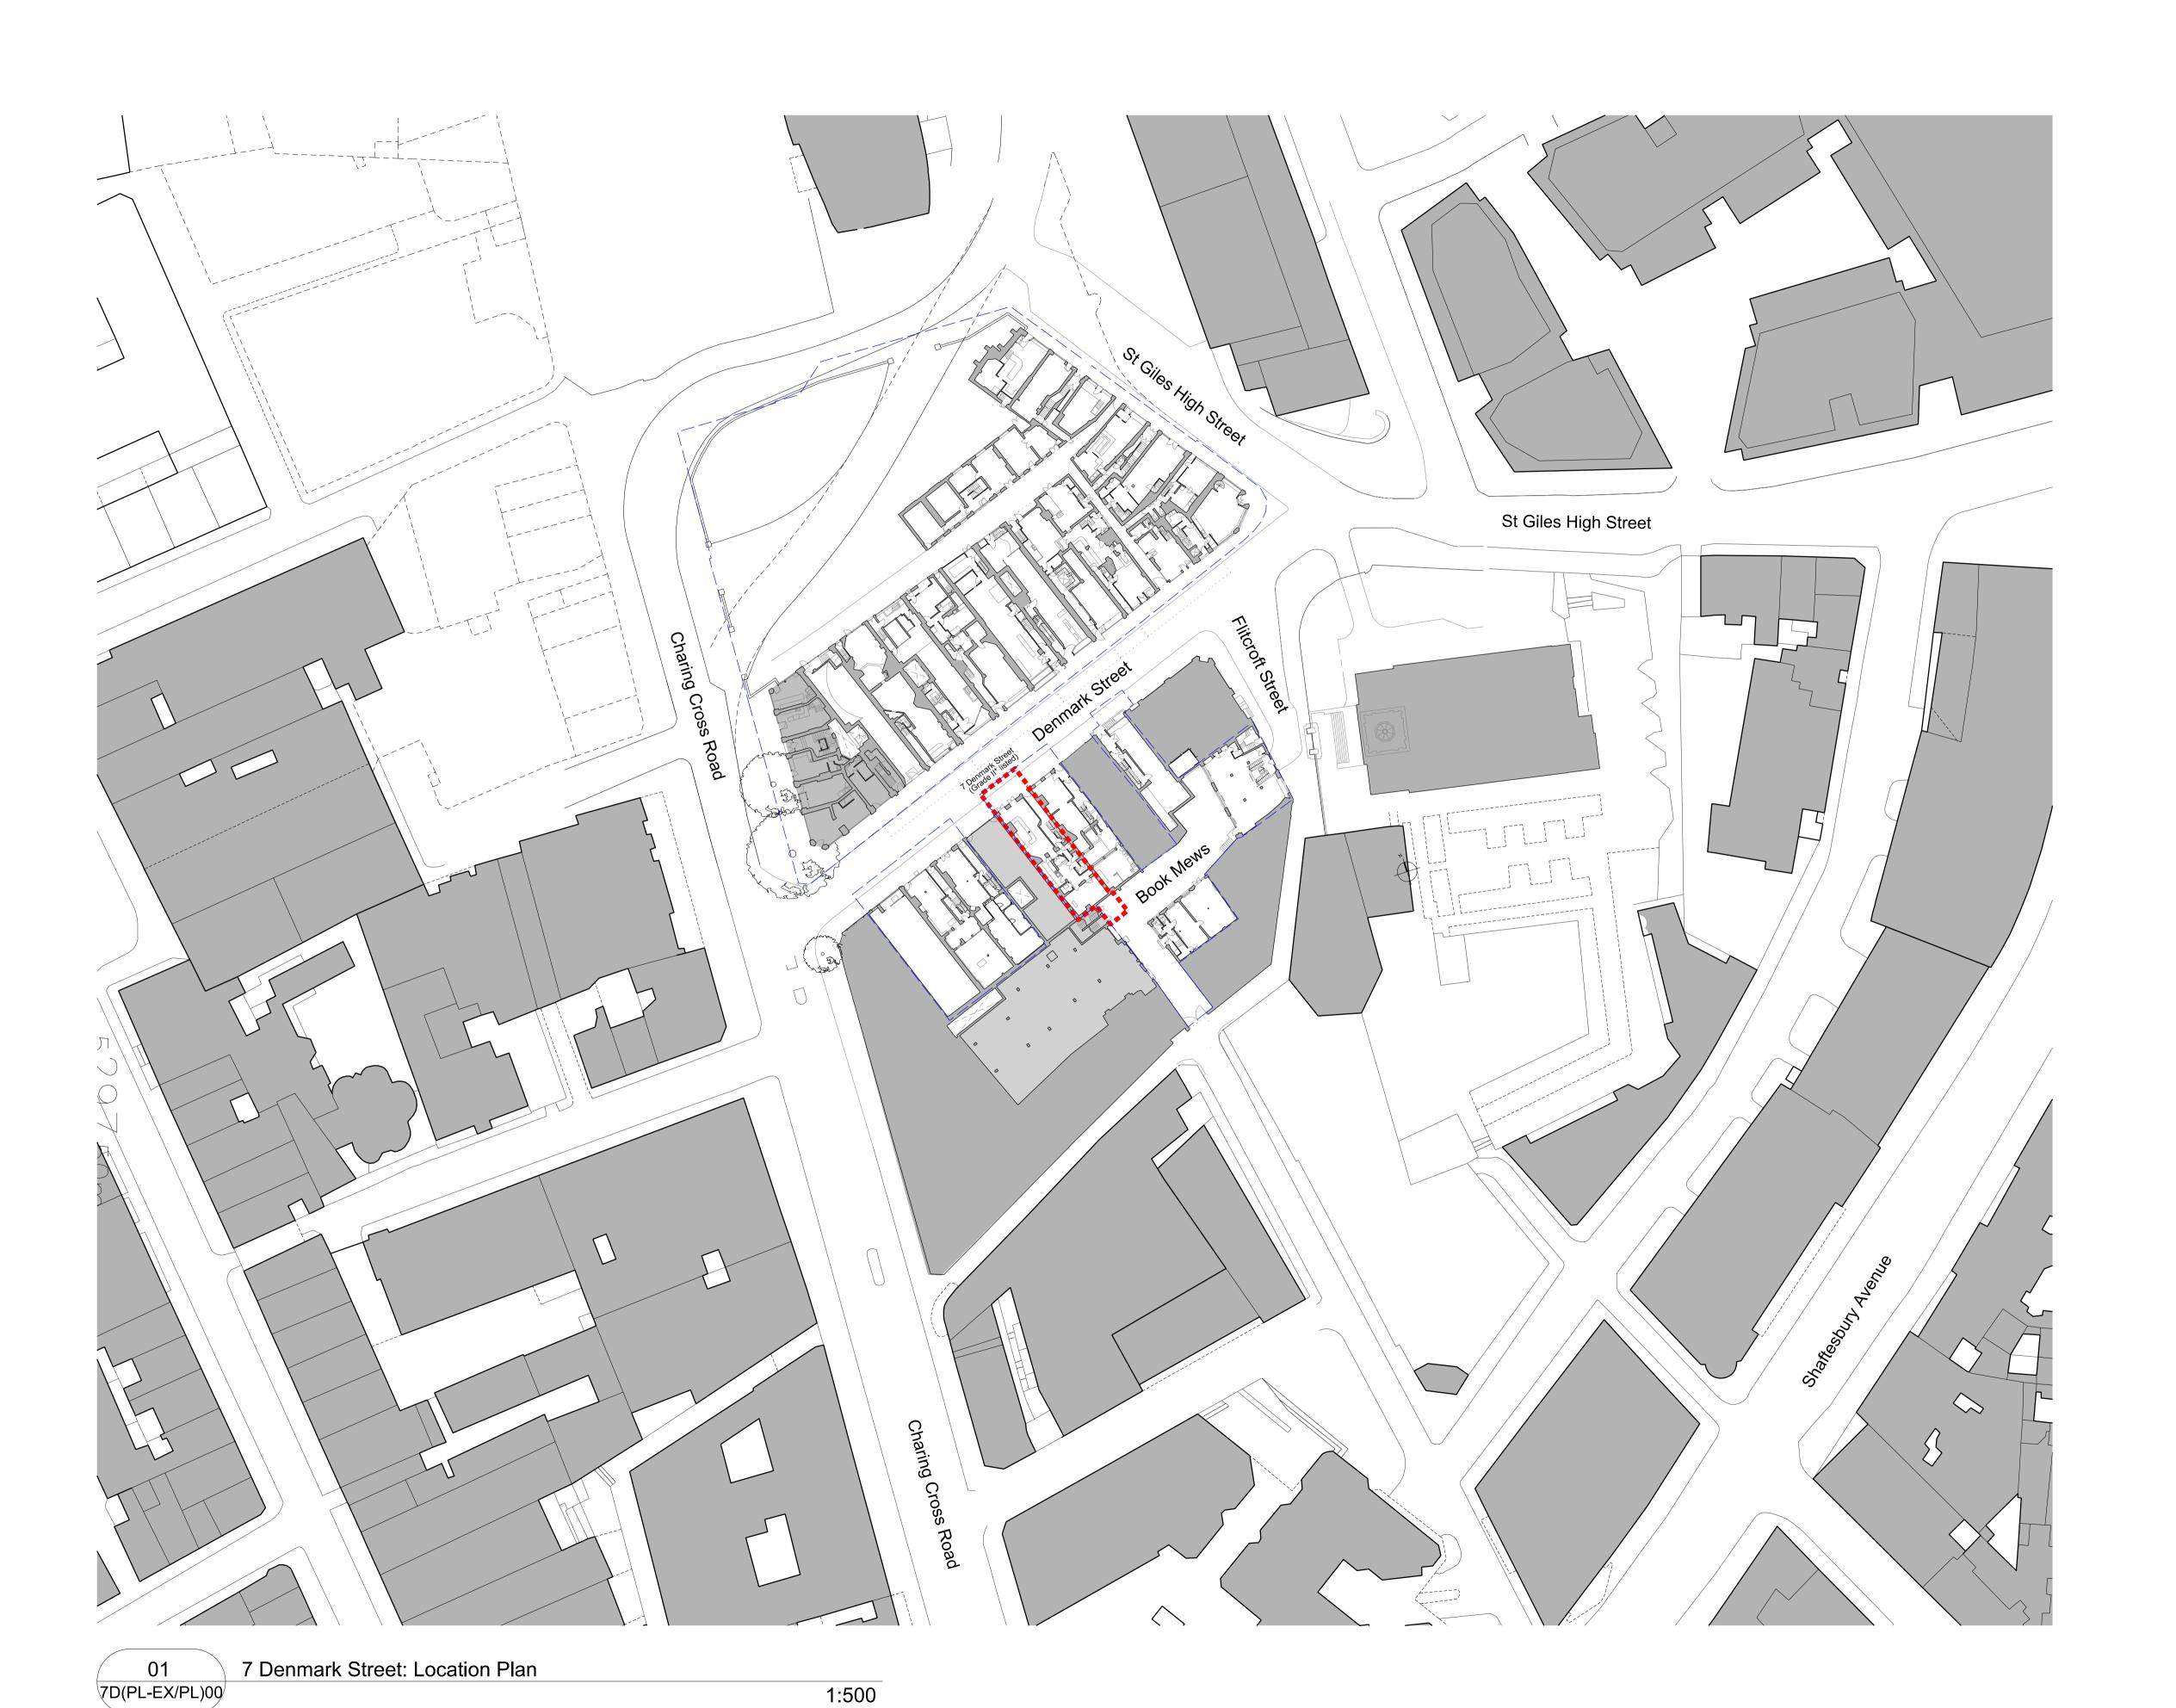

Application area

Revisions 02 Issued for Listed Building Consent 17/10/17 01 Issued for Listed Building Consent 20/12/15

Consolidated Ltd.

St. Giles Circus - Zone 3

Drawing Title Location Plan No 7 Denmark Street

Drawing Number

1401\_7D(PL-EX/PL)00

Status For Information Drawn by EW

Do not scale. All dimensions to be confirmed on site. Information contained in this drawing is the sole copyright of Ian Chalk Architects and is not to be reproduced without permission.