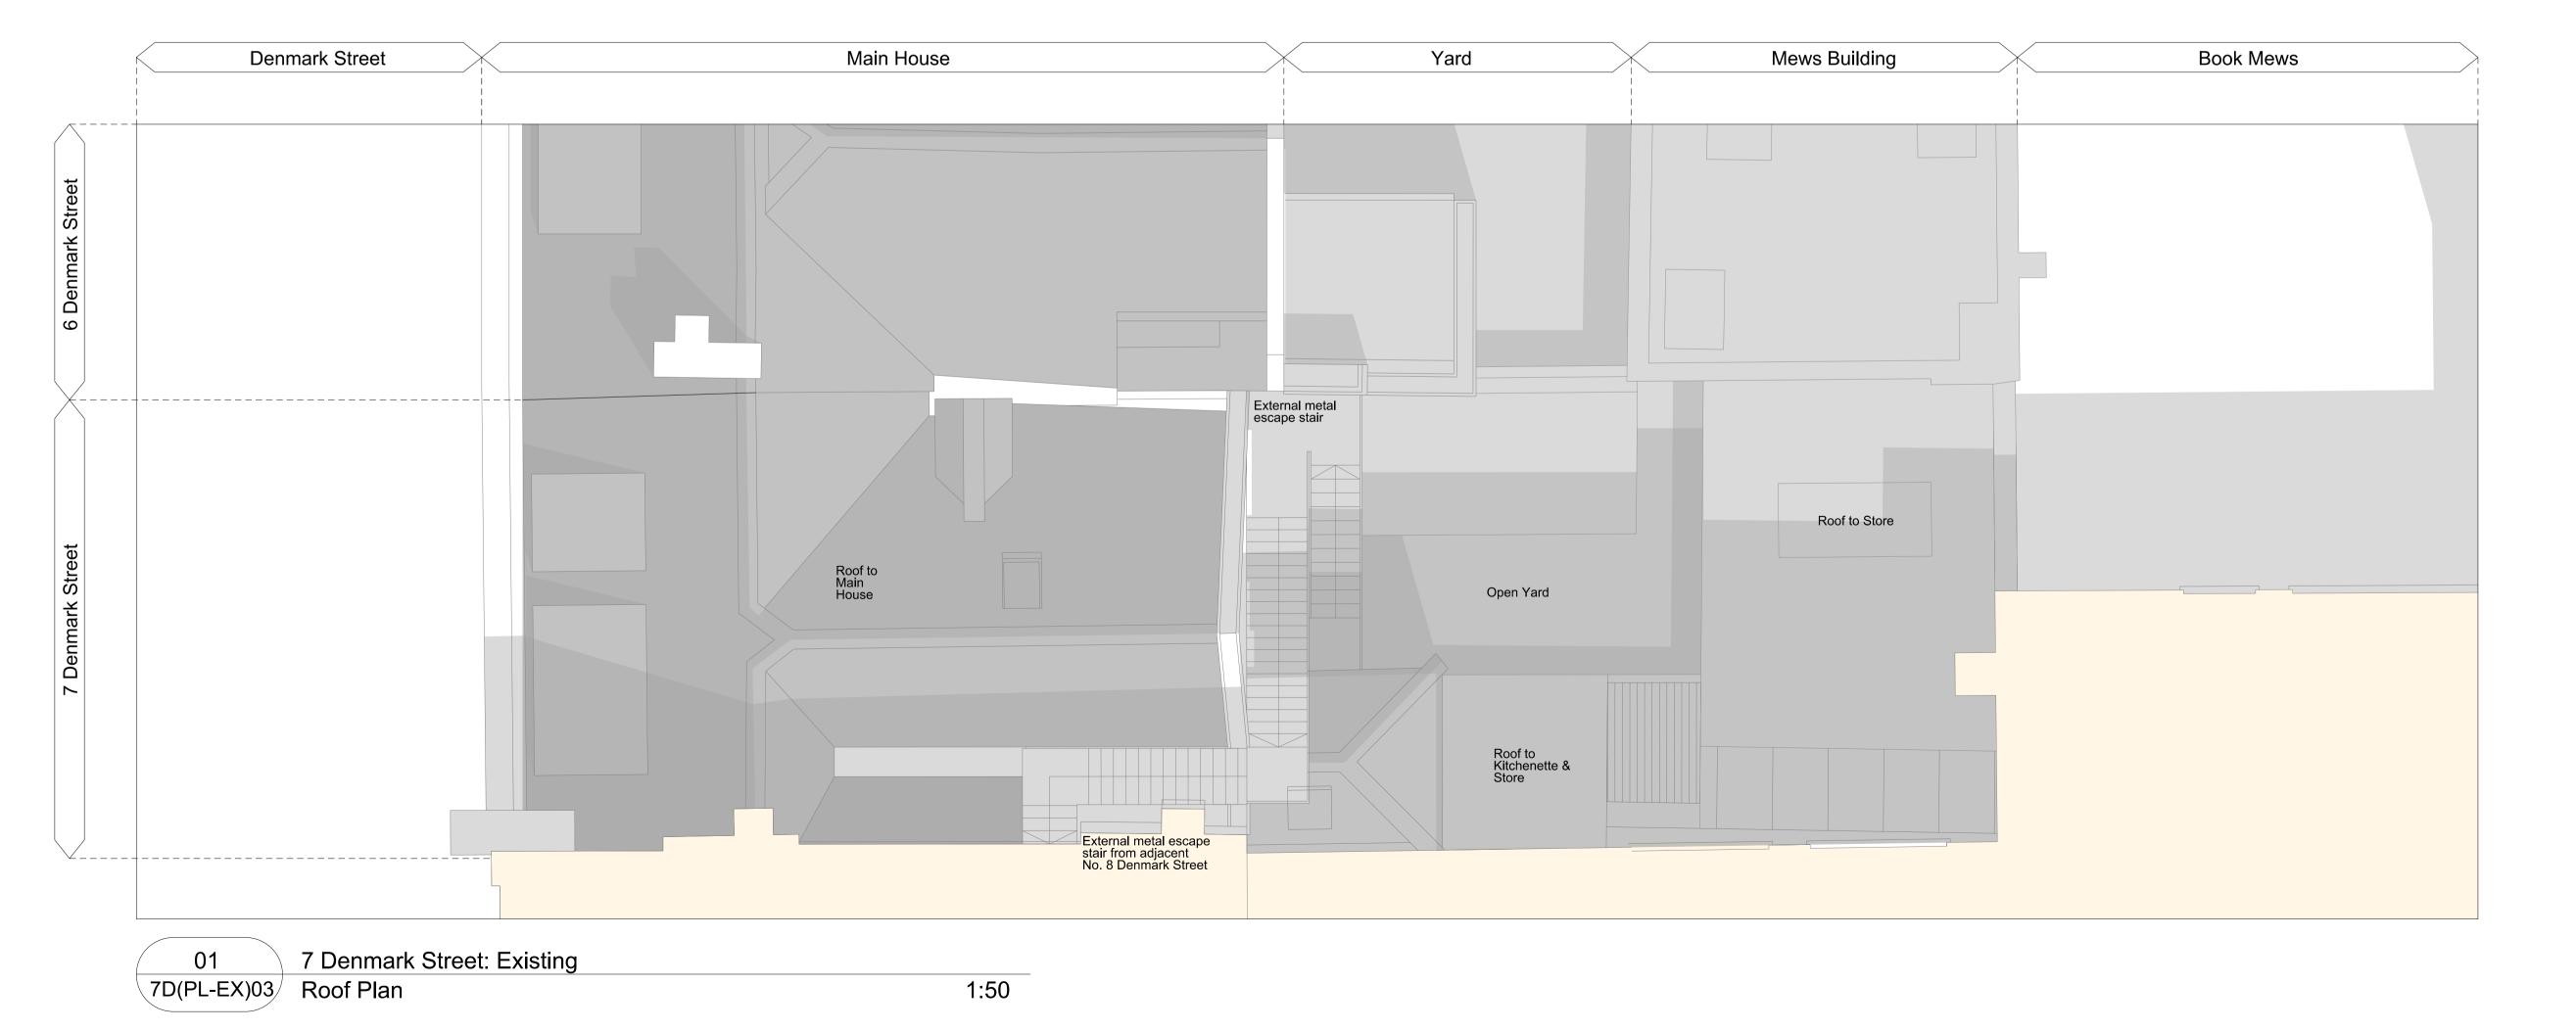

Consolidated Ltd.

St. Giles Circus - Zone 3

No 7 Denmark Street

Existing
Roof Plan

Drawing Number

1401\_7D(PL-EX)03

Scale 1:50@A1 Status For Information

Drawn by EW Date 13/07/15

Do not scale. All dimensions to be confirmed on site. Information contained in this drawing is the sole copyright of lan Chalk Architects and is not to be reproduced without permission.

reproduced without permission.