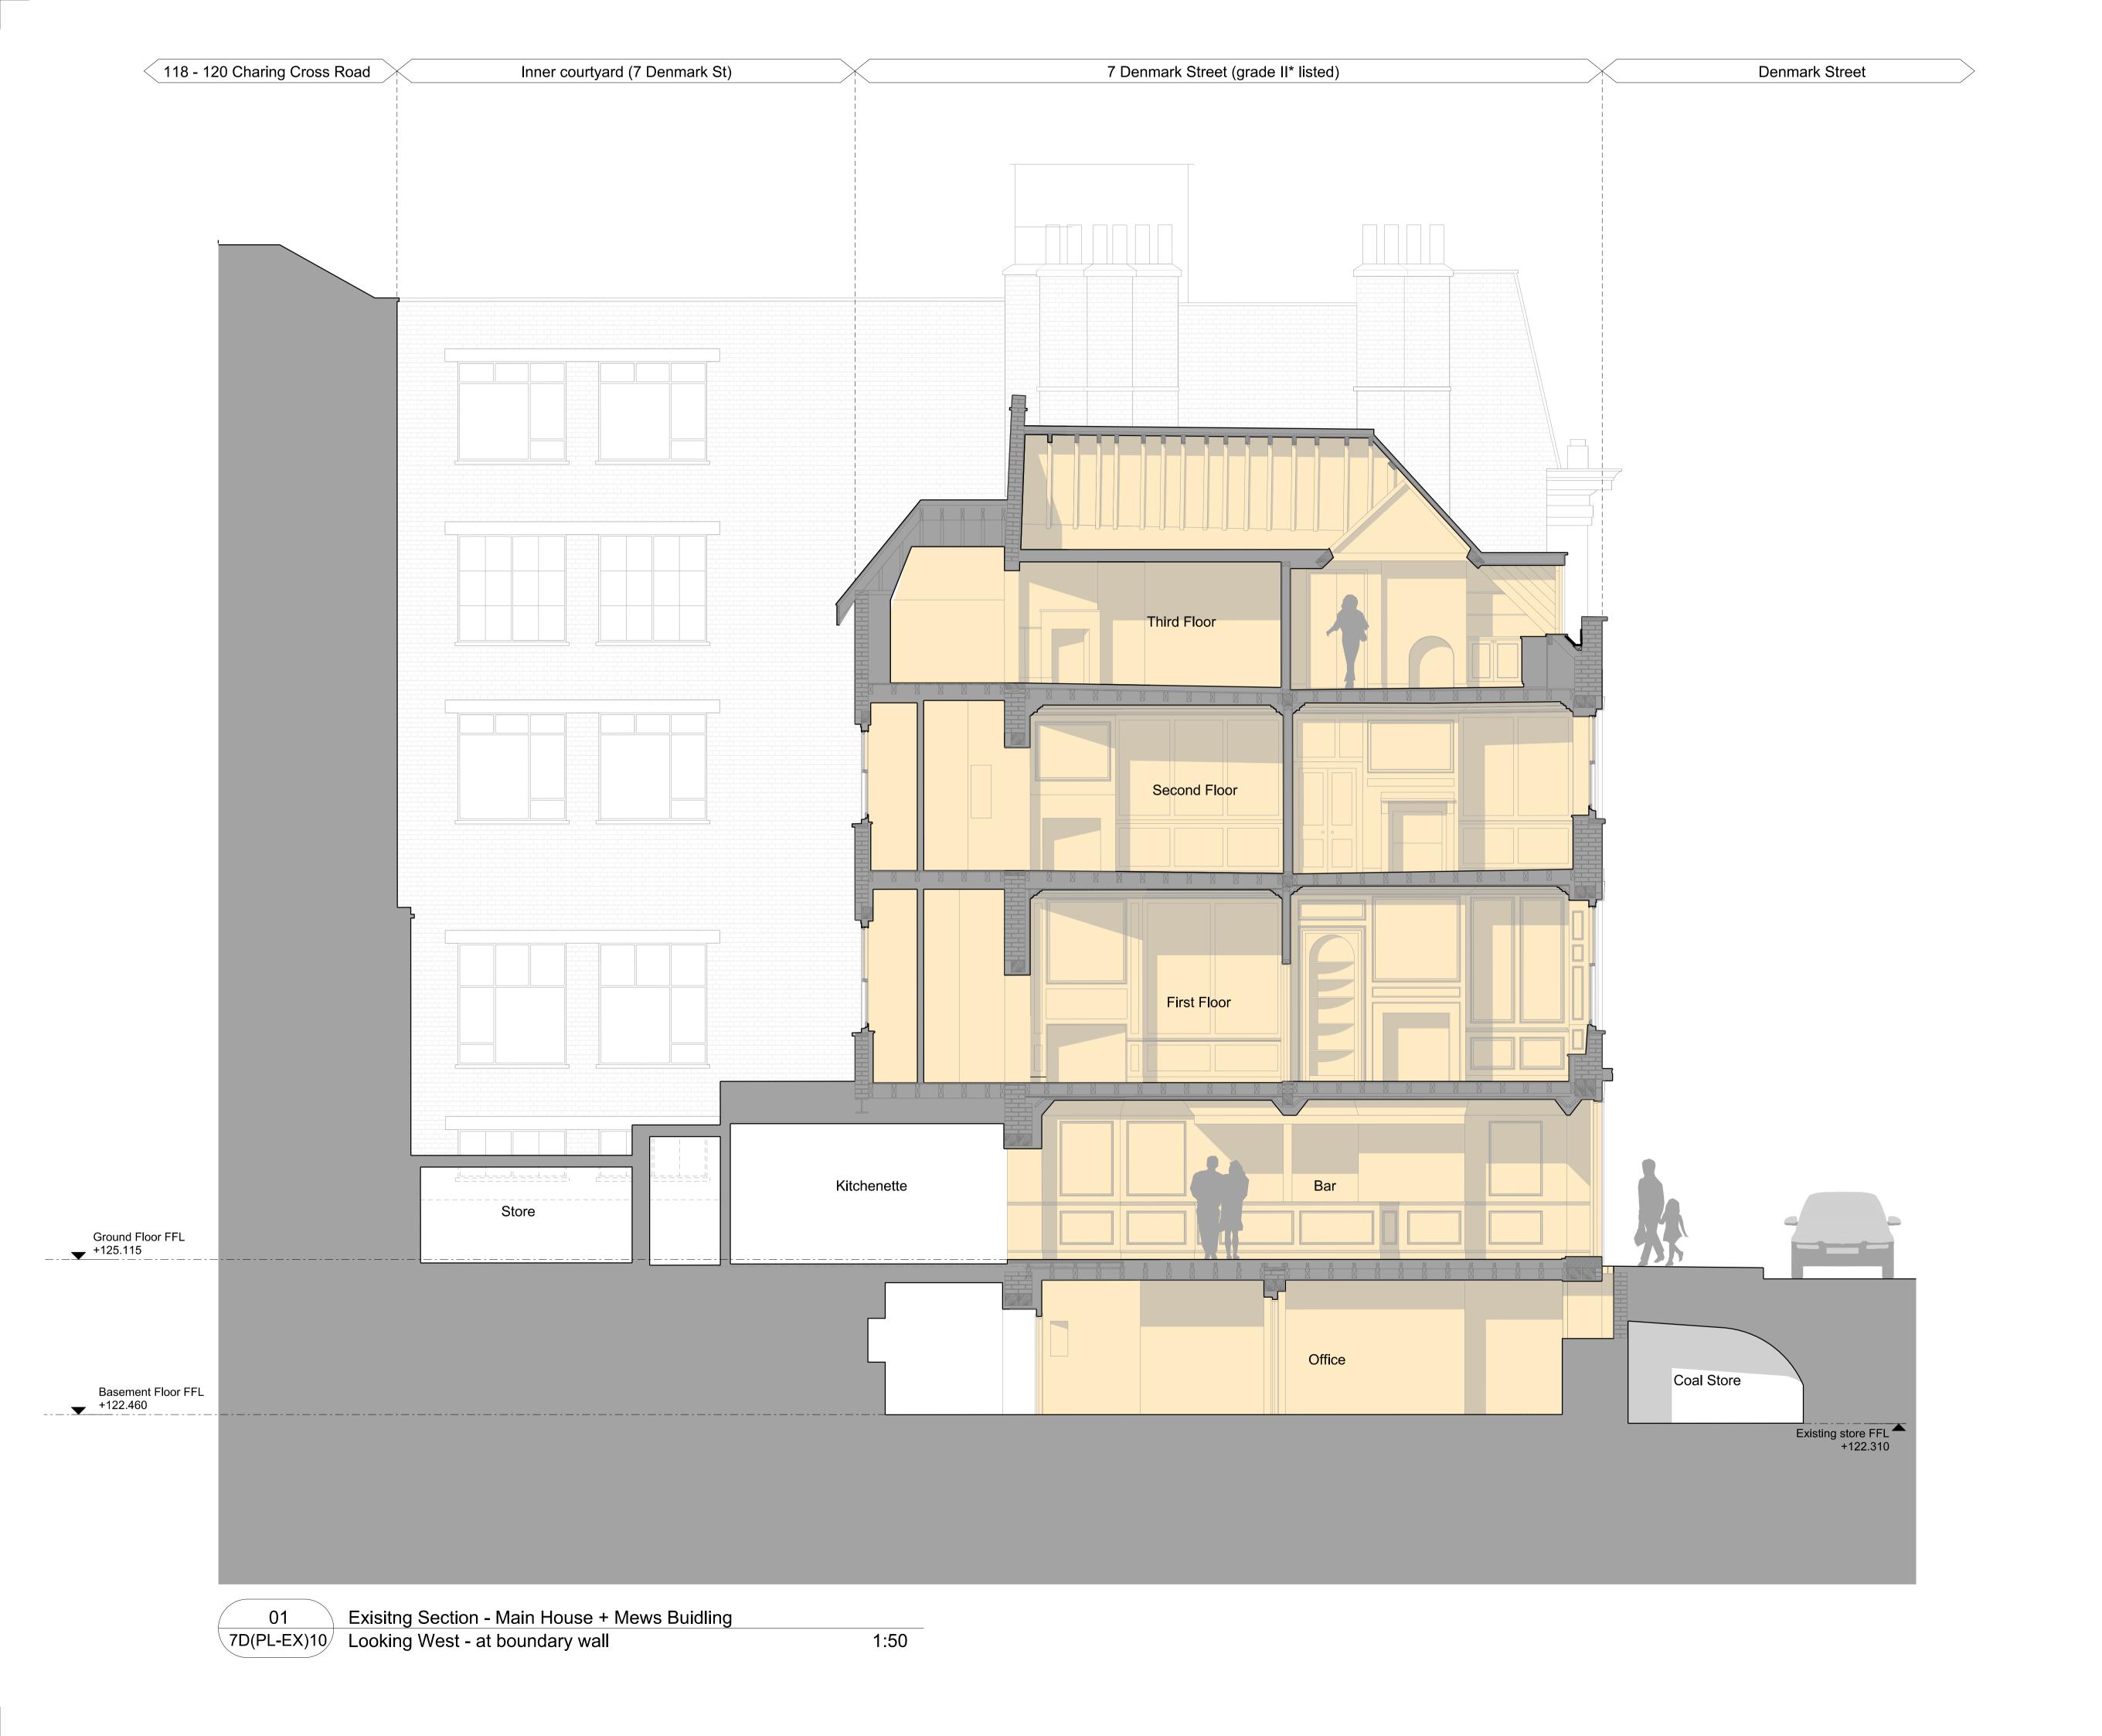

02 Issued for Listed Building Consent
01 Issued for Listed Building Consent
Client

Consolidated Ltd.

St. Giles Circus - Zone 3

Drawing Title

7 Denmark Street

Existing Section - Main House + Mews Looking West - at boundary wall

Drawing Number

1401\_7D(PL-EX)10

ale 1:50@A1 Status For Information

Do not scale. All dimensions to be confirmed on site. Information contained in this drawing is the sole copyright of Ian Chalk Architects and is not to be reproduced without permission.