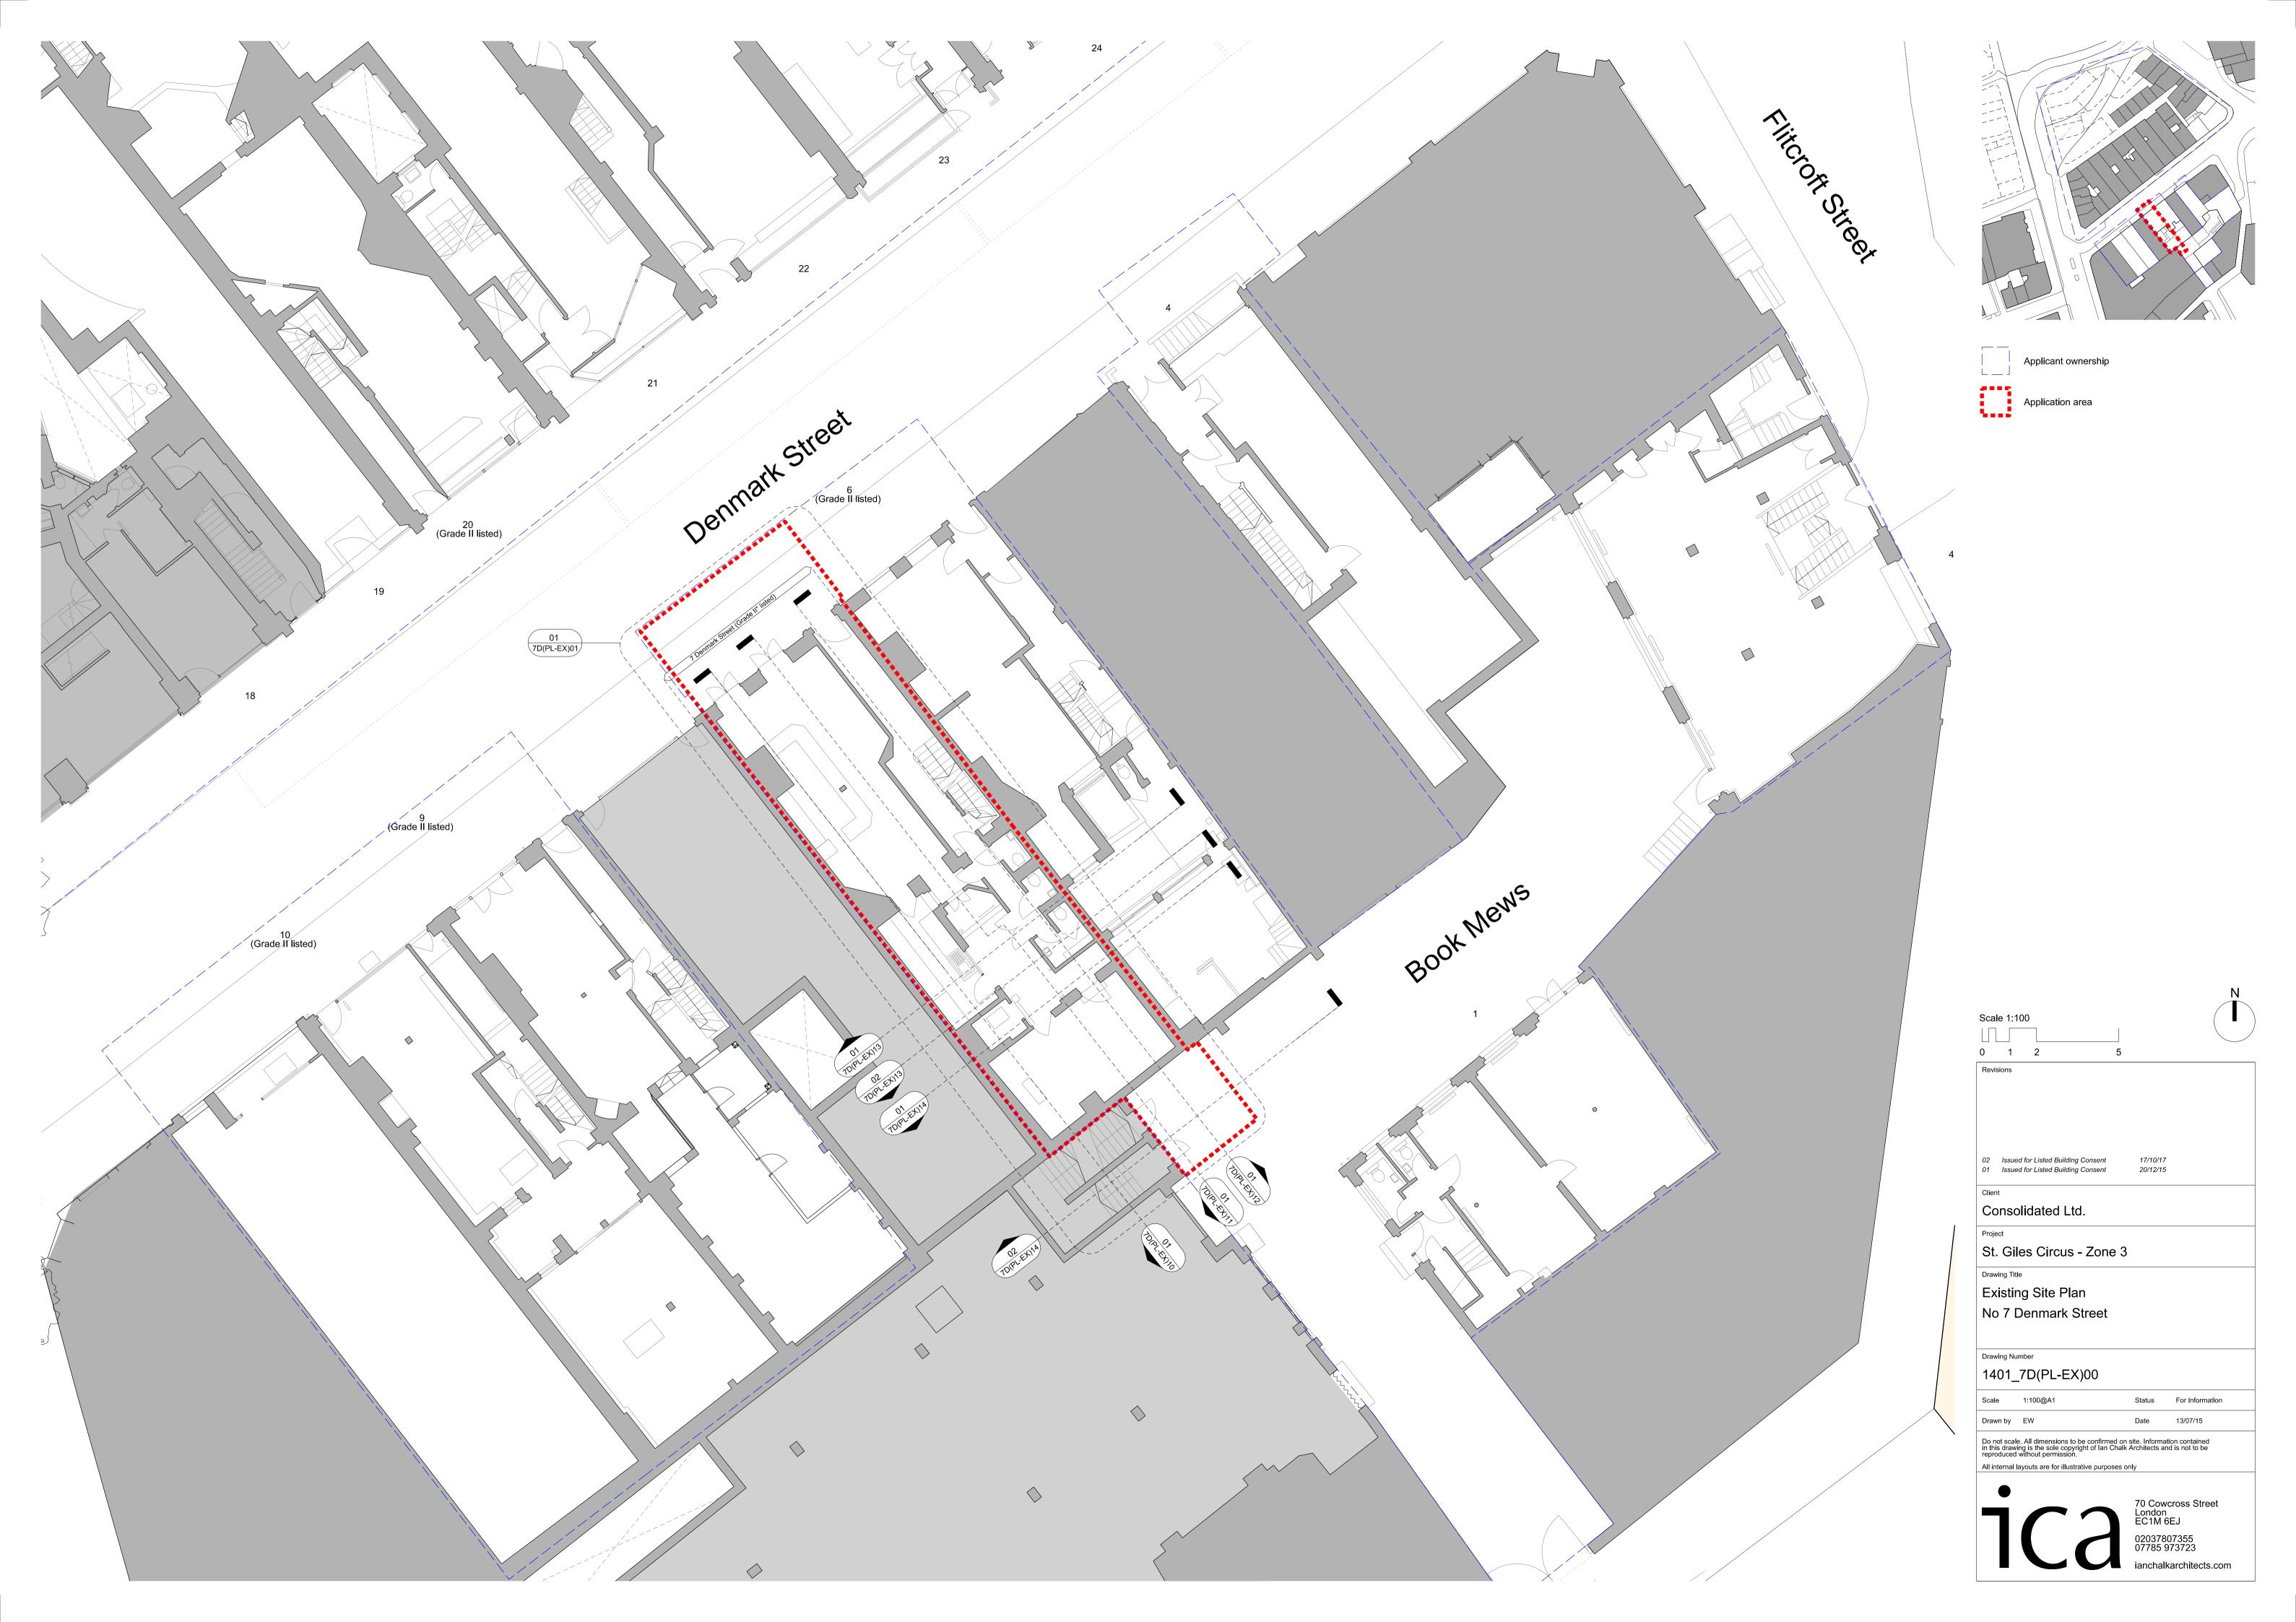

Application area

Revisions 02 Issued for Listed Building Consent 17/10/17 01 Issued for Listed Building Consent 20/12/15

Consolidated Ltd.

St. Giles Circus - Zone 3

Drawing Title Location Plan No 7 Denmark Street

Drawing Number

1401\_7D(PL-EX/PL)00

Status For Information Drawn by EW

Do not scale. All dimensions to be confirmed on site. Information contained in this drawing is the sole copyright of Ian Chalk Architects and is not to be reproduced without permission.