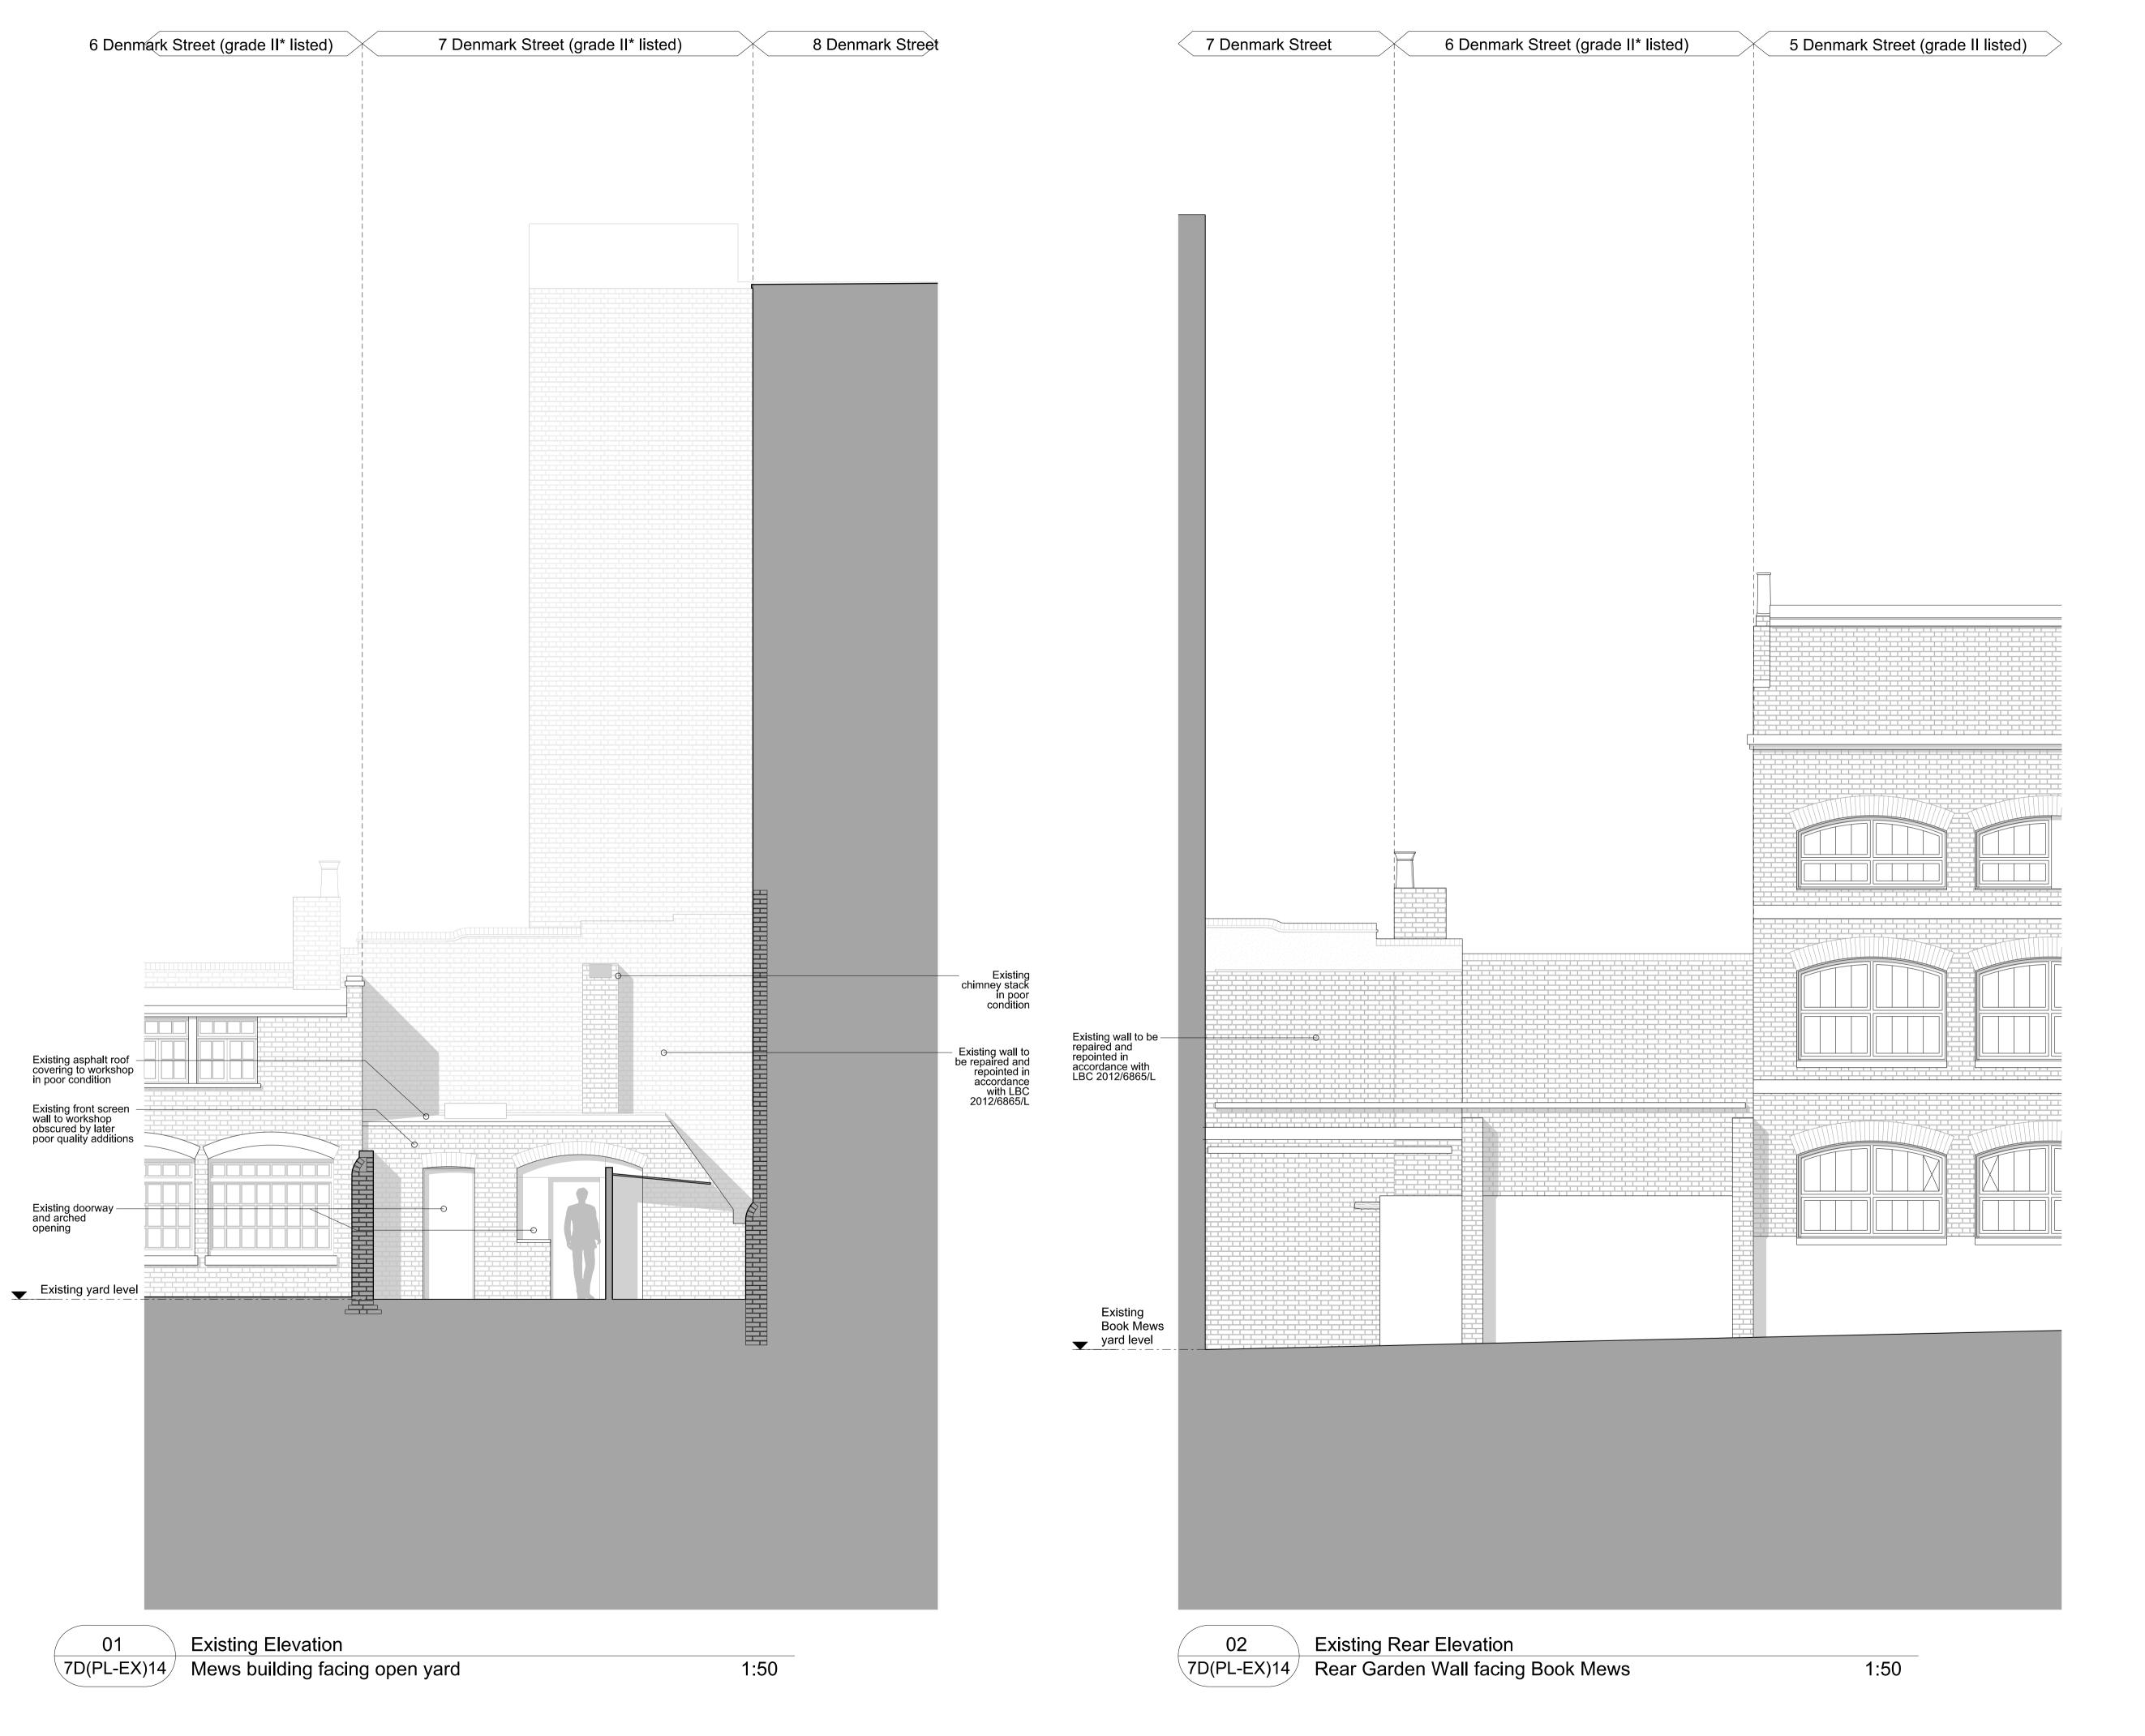

02 Issued for Listed Building Consent
01 Issued for Listed Building Consent
Client

Consolidated Ltd.

St. Giles Circus - Zone 3

Drawing Title

7 Denmark Street

Existing Section - Main House + Mews Looking West - at boundary wall

Drawing Number

1401\_7D(PL-EX)10

ale 1:50@A1 Status For Information

Do not scale. All dimensions to be confirmed on site. Information contained in this drawing is the sole copyright of Ian Chalk Architects and is not to be reproduced without permission.

All internal layouts are for illustrative purposes only

Application area

Layouts presented for reference only, refer to Consented Application 2012/6865/L for details

Revisions 02 Issued for Listed Building Consent 01 Issued for Listed Building Consent Consolidated Ltd. St. Giles Circus - Zone 3 Drawing Title 7 Denmark Street Existing Section - Main House + Mews Looking West

Drawing Number 1401\_7D(PL-EX)11

Status For Information Drawn by **EW** 

Do not scale. All dimensions to be confirmed on site. Information contained in this drawing is the sole copyright of Ian Chalk Architects and is not to be reproduced without permission. All internal layouts are for illustrative purposes only