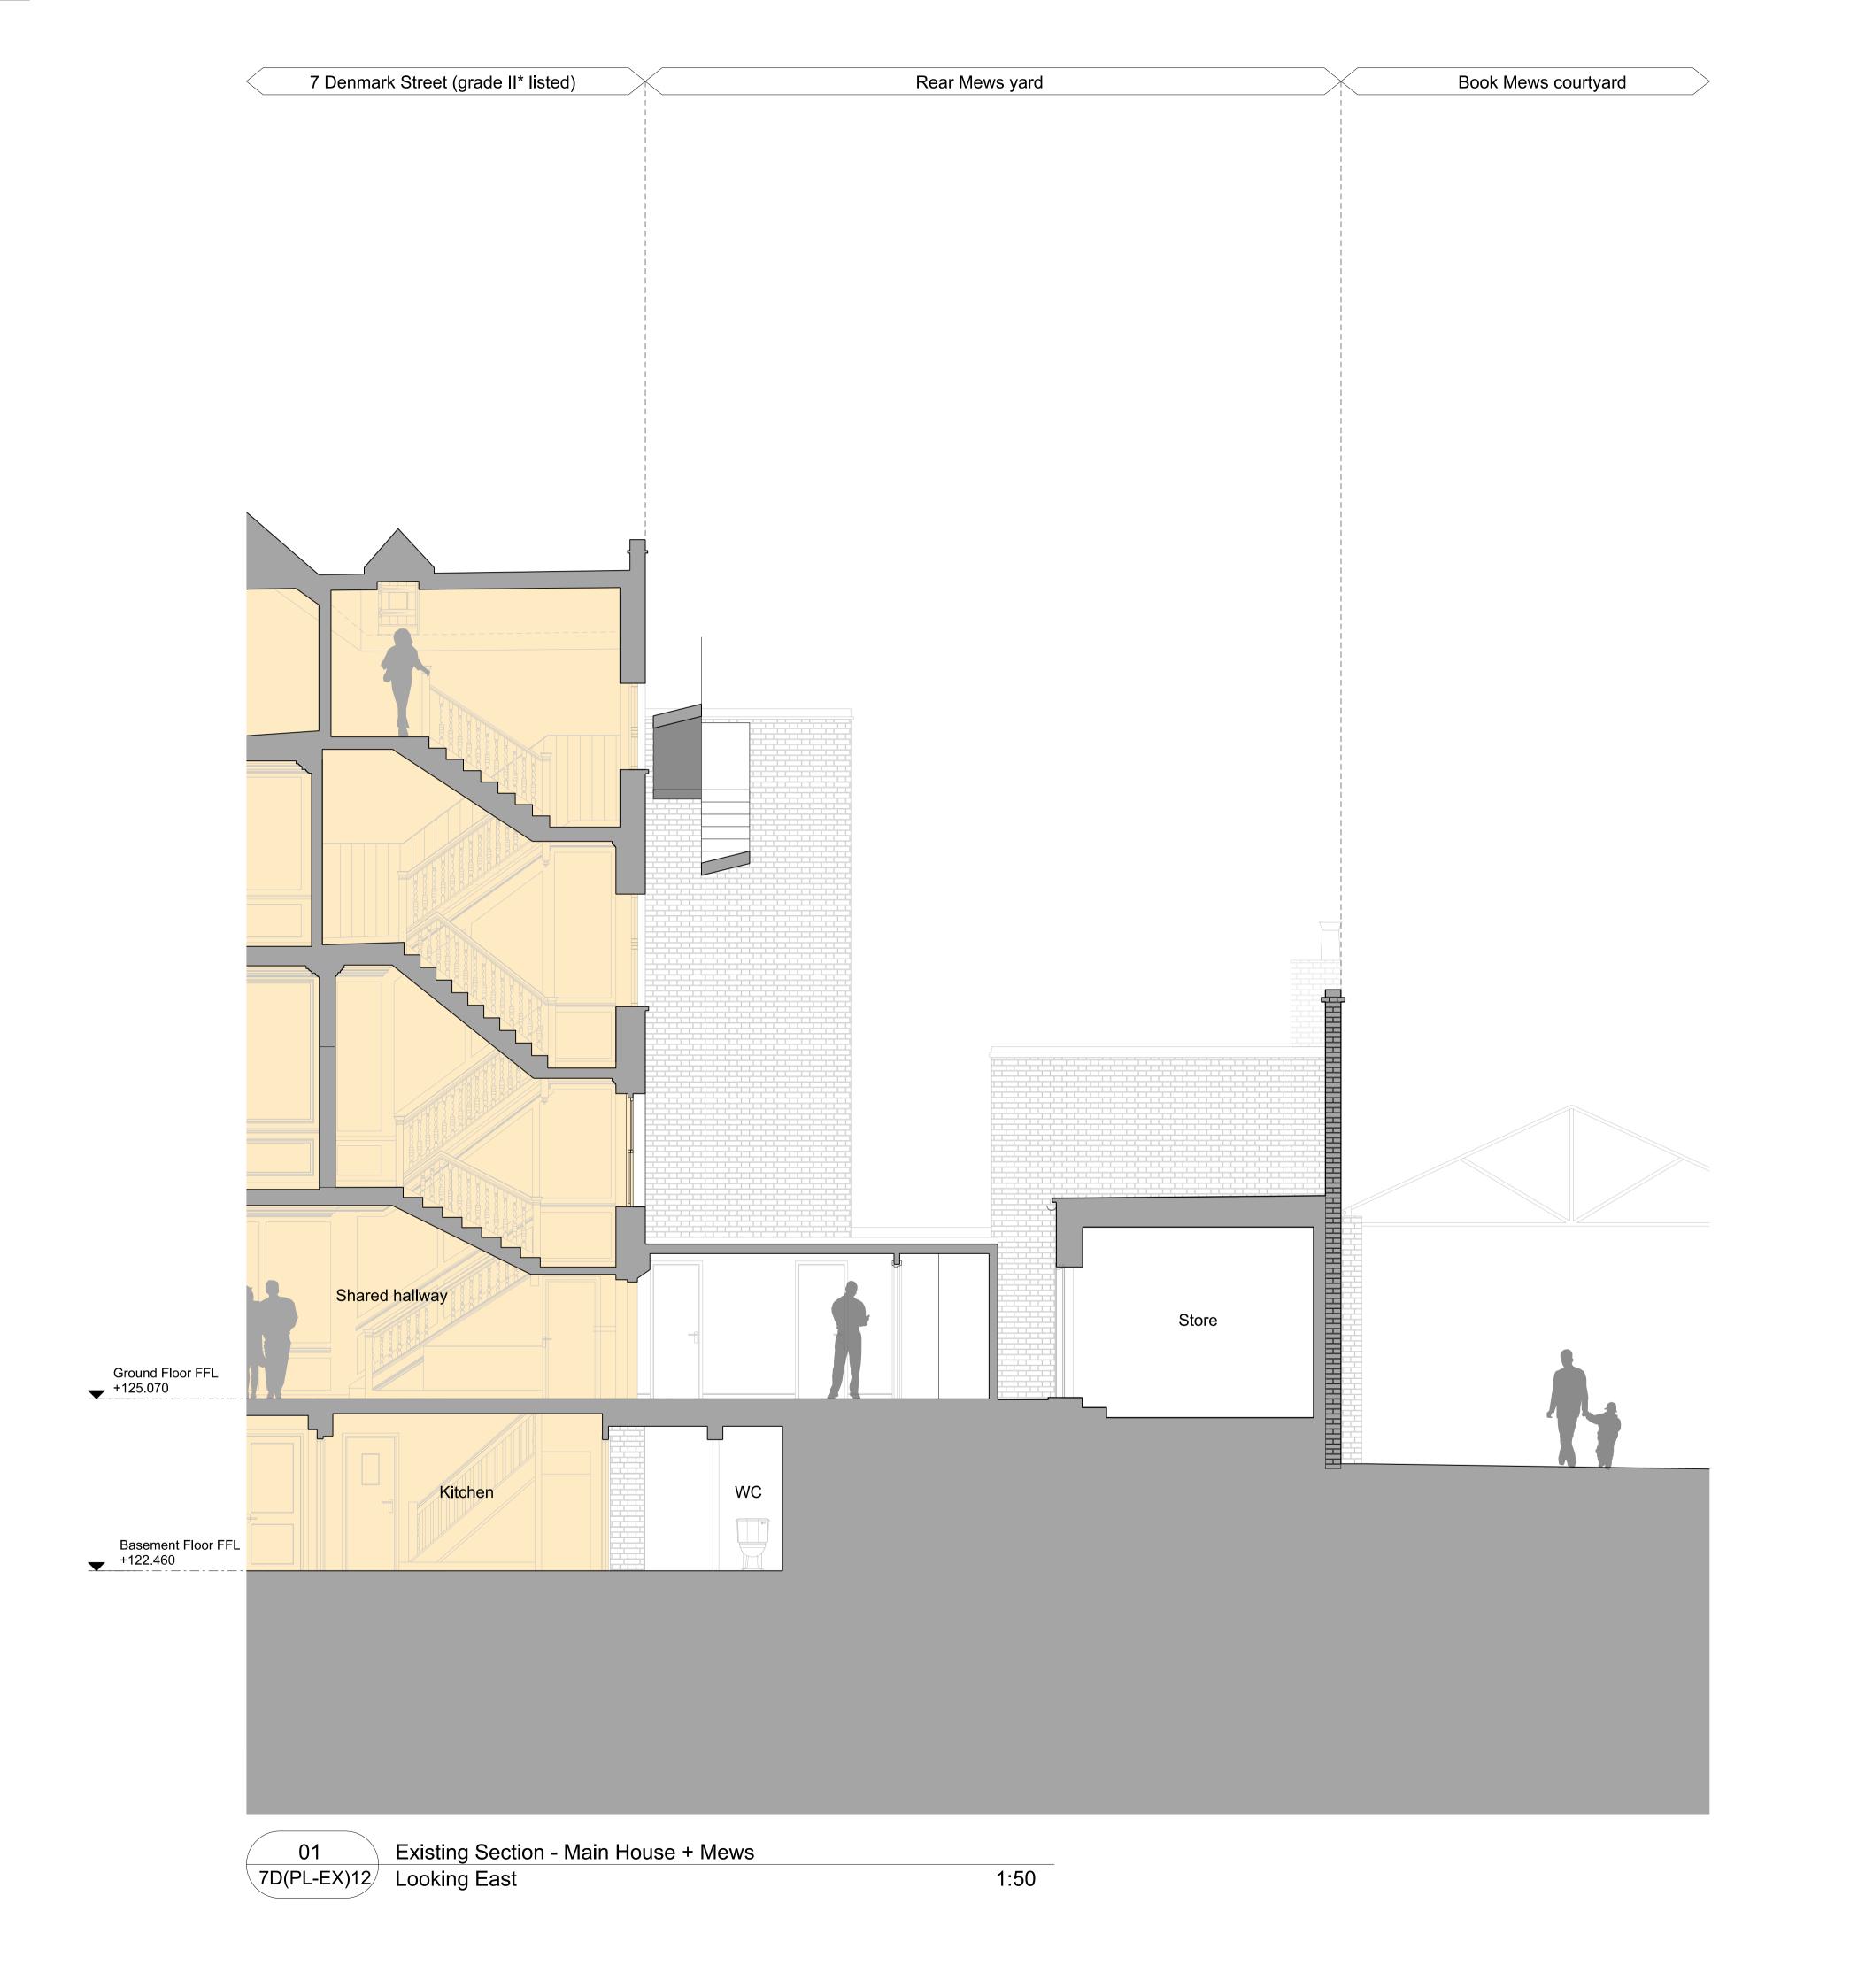

Client

Consolidated Ltd.

Project

St. Giles Circus - Zone 3

Drawing Title

7 Denmark Street - Main House + Mews Looking East

Drawing Number 1401\_7D(PL-EX)12

 Scale
 1:50@A1
 Status
 For Information

 Drawn by
 EW
 Date
 13/07/15

Do not scale. All dimensions to be confirmed on site. Information contained in this drawing is the sole copyright of lan Chalk Architects and is not to be reproduced without permission.

All internal layouts are for illustrative purposes only

70 Cowcross Street London EC1M 6EJ 02037807355 07785 973723

Application area