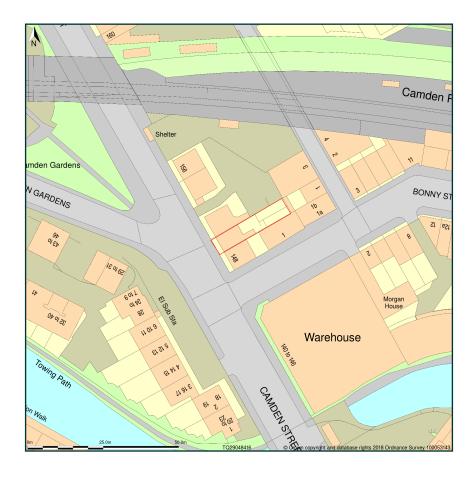

## 150, Camden Street, London, Camden, NW1 9PA

Site Plan shows area bounded by: 528974.35, 184092.22 529115.77, 184233.64 (at a scale of 1:1250), OSGridRef: TQ29048416. The representation of a road, track or path is no evidence of a right of way. The representation of features as lines is no evidence of a property boundary.

Produced on 5th Jan 2018 from the Ordnance Survey National Geographic Database and incorporating surveyed revision available at this date. Reproduction in whole or part is prohibited without the prior permission of Ordnance Survey. © Crown copyright 2018. Supplied by www.buyaplan.co.uk a licensed Ordnance Survey partner (100053143). Unique plan reference: #00285543-57C0D4