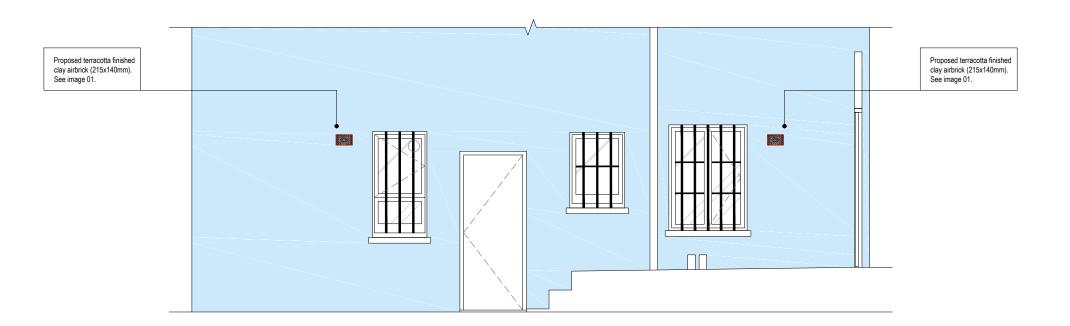

## PROPOSED ELEVATION

## NOTES

| A   | Louvre removed and airbrick added.                 |  | RM | 04.01.18 |  |  |  |
|-----|----------------------------------------------------|--|----|----------|--|--|--|
| Rev | Description                                        |  | Ву | Date     |  |  |  |
|     | rawing Status PLANNING                             |  |    |          |  |  |  |
|     | Savills<br>33 Margaret Street<br>London<br>W1G 0JD |  | et |          |  |  |  |