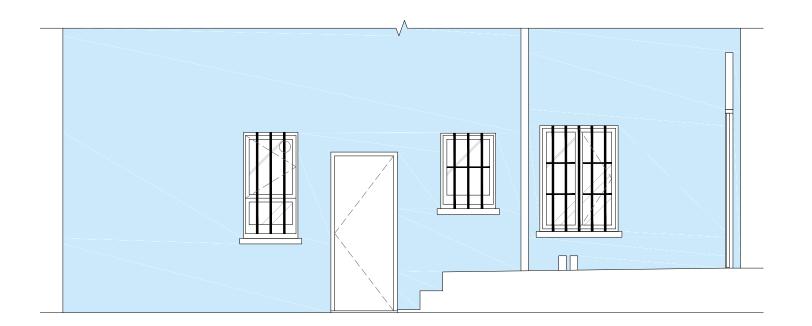

## **EXISTING ELEVATION**



## PROPOSED ELEVATION

## **EXISTING AND PROPOSED EXTERNAL ELEVATIONS**

SCALE 1:50@A3



## NOTES



| A   | Louvre removed and airbrick added.                 |  | RM | 04.01.18 |  |  |  |
|-----|----------------------------------------------------|--|----|----------|--|--|--|
| Rev | Description                                        |  | Ву | Date     |  |  |  |
|     | rawing Status PLANNING                             |  |    |          |  |  |  |
|     | Savills<br>33 Margaret Street<br>London<br>W1G 0JD |  | et |          |  |  |  |

Tel: 020 7409 8644 www.savills.com



Client Lord Layard

Project 18a Provost Road Refurb

Address 18a Provost Road London NW3 4ST

Drawing Title
Existing and proposed external elevations

| Scale<br>1:50@A3      | Date<b