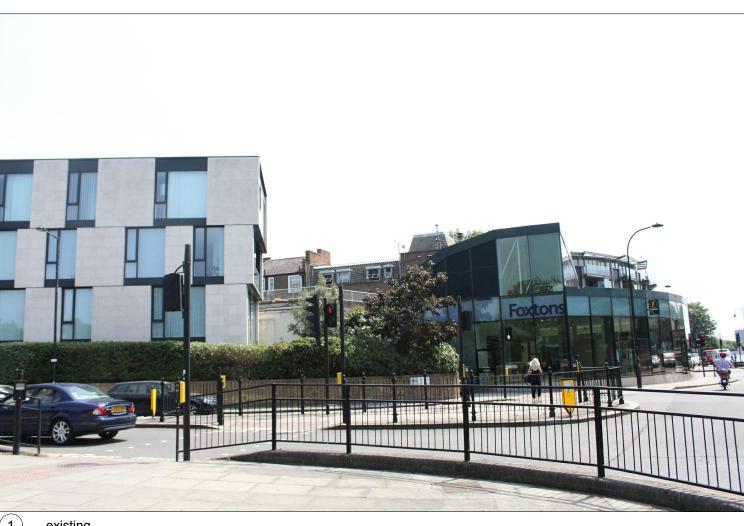

## drawing title

existing and proposed view from the junction of Oval Road and Gloucester Avenue

| scale at A1 | scale at A3 | date  |
|-------------|-------------|-------|
| 1:50        | 1:100       | 01.18 |
| job no.     | drawing     | rev.  |
| 038         | P150        | -     |