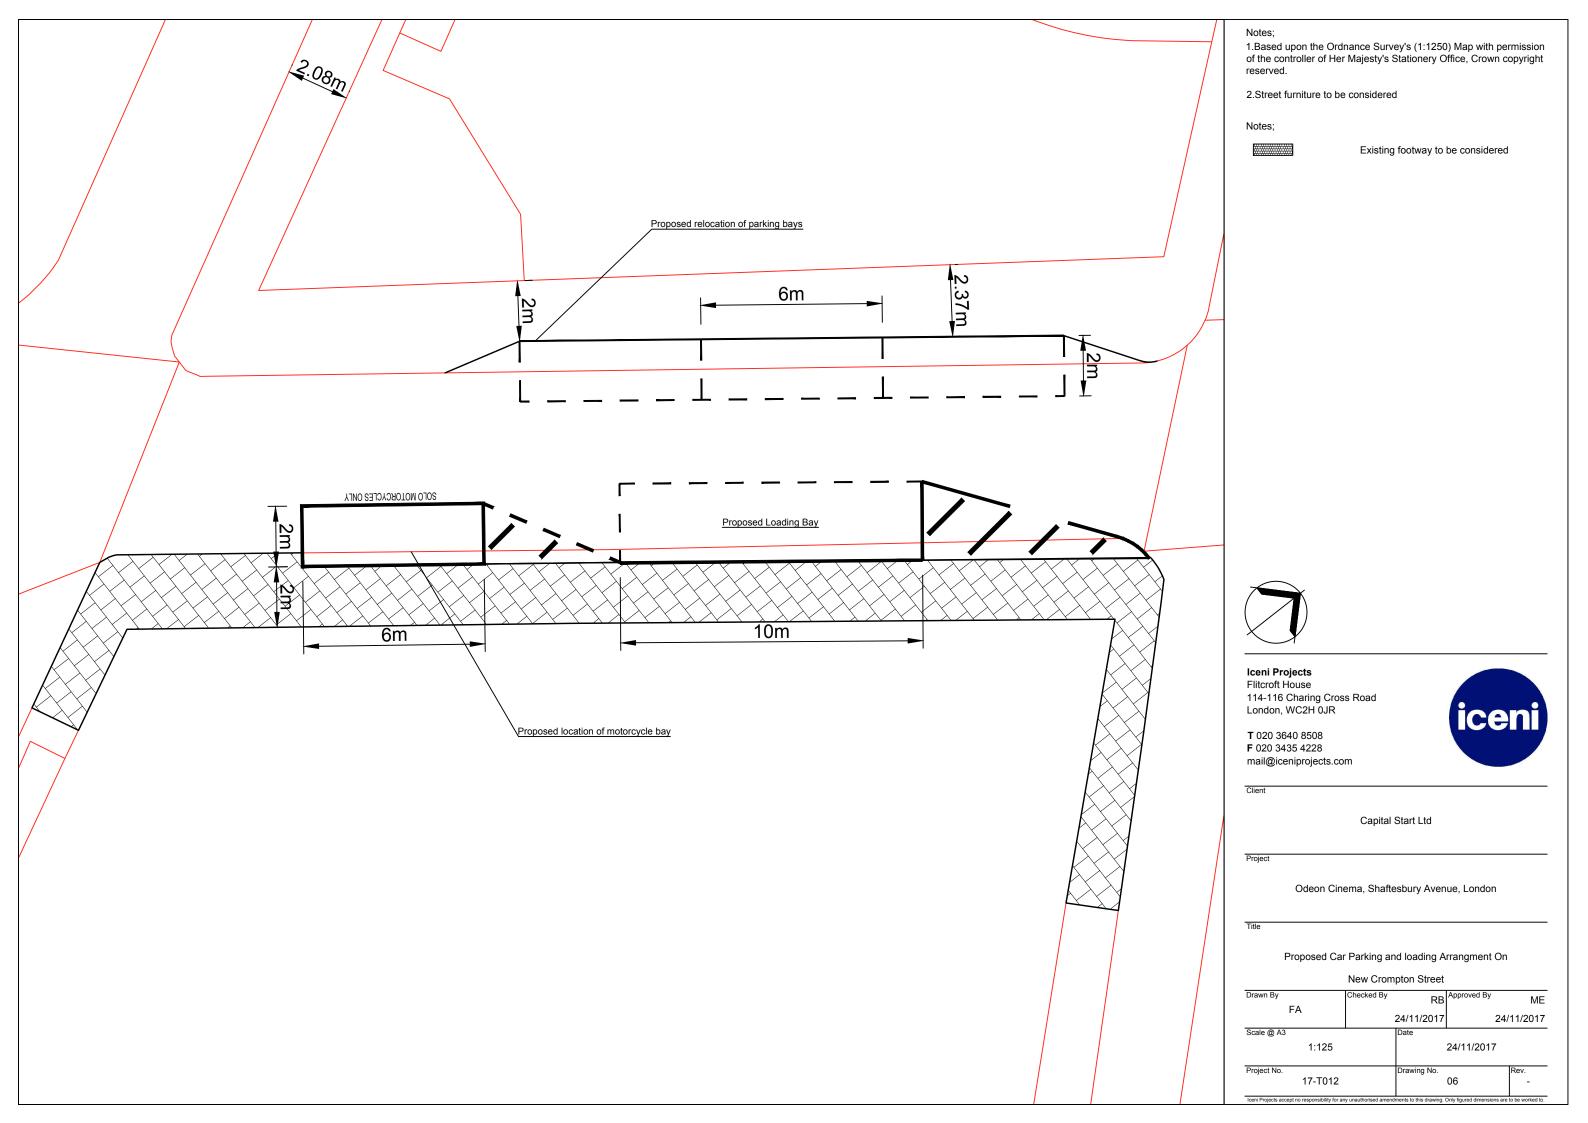

## Note

- 1.Based upon the Ordnance Survey's (1:1250) Map with permission of the controller of Her Majesty's Stationery Office, Crown copyright reserved.
- 2.Street Furniture to be considered

Iceni Projects Flitcroft House 114-116 Charing Cross Road London, WC2H 0JR