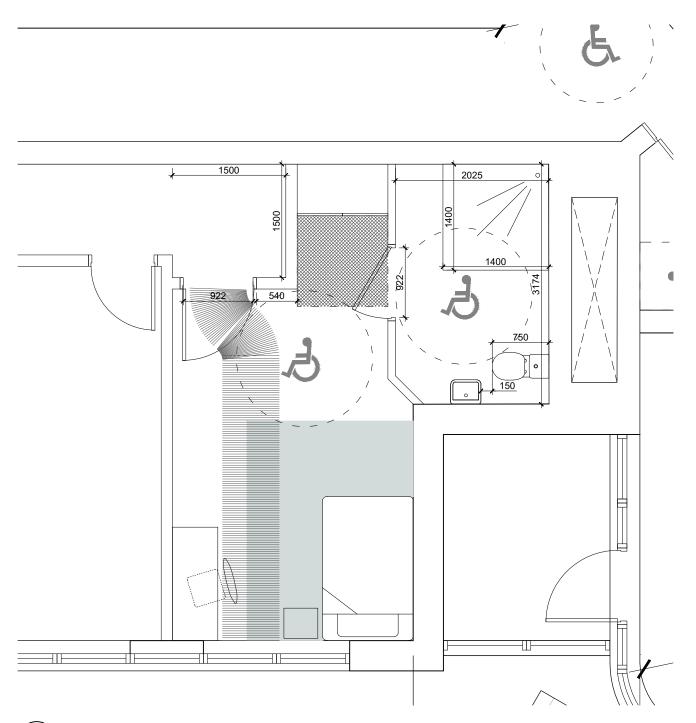

## CZWG

CZWG Architects LLP 17 Bowling Green Lane London EC1R 0QB

Telephone 020 7253 2523 Fax: 020 7250 0594 mail@czwgarchitects.co.uk www.czwg.com

Location Plan - First Floor Plan 1:500

Legend:

Manoeuvring Space -1200mm x 1200mm

Turning Circle -1800mm diameter

Clear Access Route -750mm width

Clear Access Zone -1000mm width around one side and foot of bed

The Ceilings have the structural capacity for future hoist installation.

Rev: P03 Date: 22.11.2017 Drn: SK Chk: SK Layout amended to incorporate LBC Access Officer

Drawing status: Preliminary

Scale @ A3 **AS SHOWN** 

Drawing No:

2004-00-DR-1103 P03

Wheelchair Room - Cluster A Plan 1:50