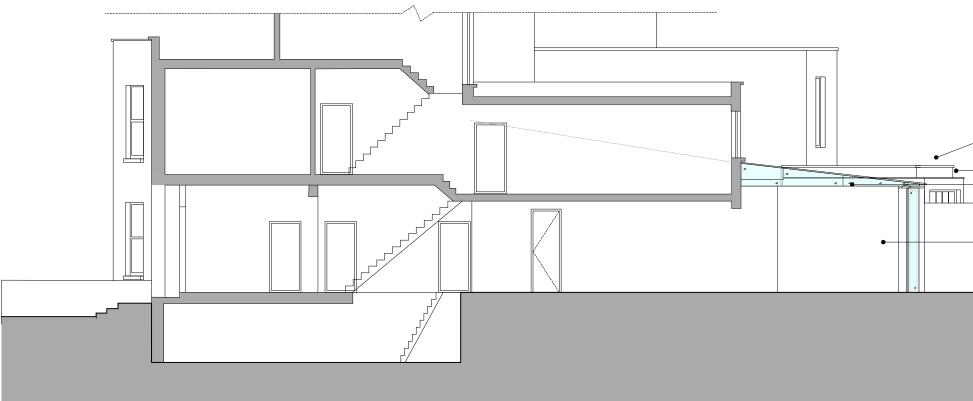

GENERAL NOTES:

| Rear Extens                                                                                                           | sion to No. 30                                                                                                          |            |          |
|-----------------------------------------------------------------------------------------------------------------------|-------------------------------------------------------------------------------------------------------------------------|------------|----------|
| Parapet with<br>Sloped glaz                                                                                           | n coping stone detail<br>ed roof                                                                                        |            |          |
| Boundary w                                                                                                            | all                                                                                                                     |            |          |
| Rear Extension to No. 28                                                                                              |                                                                                                                         |            |          |
|                                                                                                                       |                                                                                                                         |            |          |
|                                                                                                                       |                                                                                                                         |            |          |
|                                                                                                                       |                                                                                                                         |            |          |
|                                                                                                                       |                                                                                                                         |            |          |
| 0 1.                                                                                                                  | 0 2.0 3.0m 4.0m 5.0m                                                                                                    |            |          |
|                                                                                                                       | 4 6 8 10ft                                                                                                              |            |          |
|                                                                                                                       |                                                                                                                         |            |          |
| dd-m-yy -                                                                                                             | First issue                                                                                                             |            | GT       |
| DATE:                                                                                                                 | REVISION COMMENTS:                                                                                                      | AUTHOR:    | CHECKED: |
| 28 and 30 HEATH HURST                                                                                                 |                                                                                                                         |            |          |
| DRAWING NAME:<br>PROPOSED SECTION EE                                                                                  |                                                                                                                         |            |          |
| PROJECT NO: DRAWING NO: REVISION: SCALE @ SIZE:   P873 PL410 D 1:100 @   START DATE: FIRST AUTHOR: A3   JULY 17 OJ OJ |                                                                                                                         |            |          |
| P                                                                                                                     | EEK   Architectu<br>+ Design L                                                                                          | ire<br>_tc | e<br>k   |
| Web:www.peel                                                                                                          | Address: 12-13 Poland Street, London, W1F 8QB<br>karchitecture.co.uk   Email:georgina@peekarchitecture.co.uk   Tel:0207 |            |          |