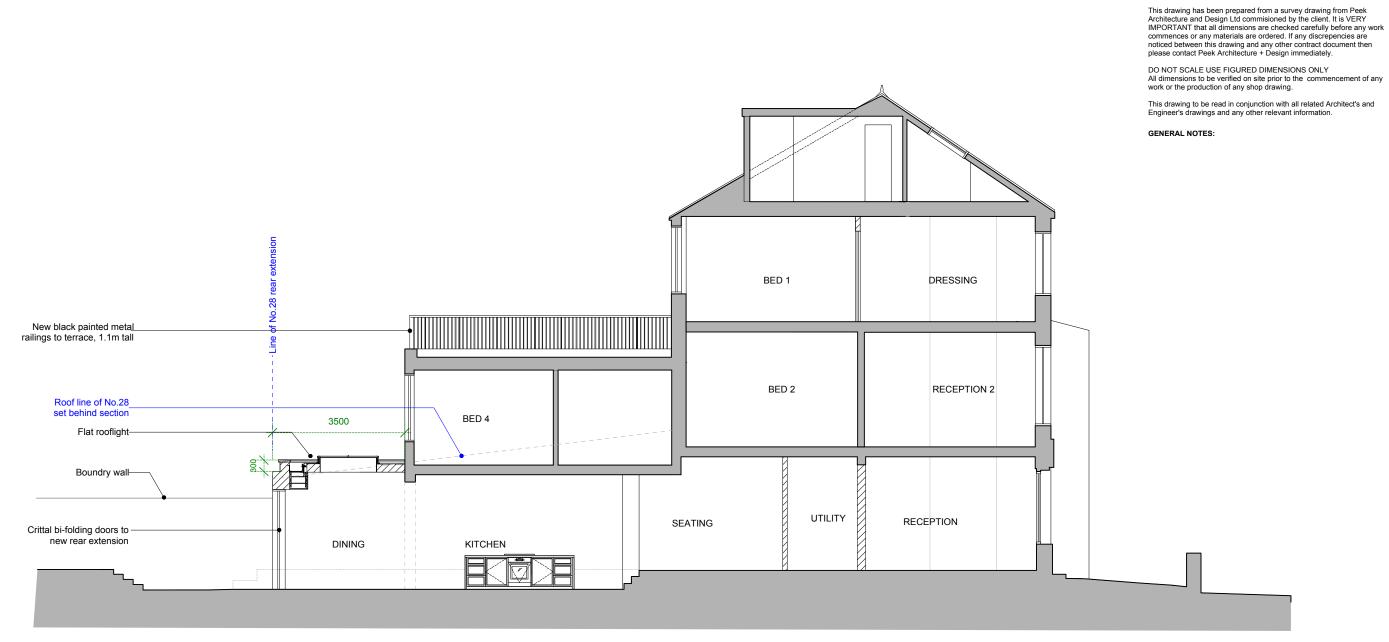

SECTION B-B

## 28 and 30 HEATH HURST

DRAWING NAME:

## PROPOSED SECTION BB

COPYRIGHT AND LIABILITY NOTES:

The design and drawings remain the property of Peek Architecture + Design. The client for this project will be licensed to use this design and documents on this site only upon full payment of architectural fees. This license is non-transferable. The design and drawings shall not be reproduced, up-loaded to the internet or traced without the permission of Peek Architecture + Design.