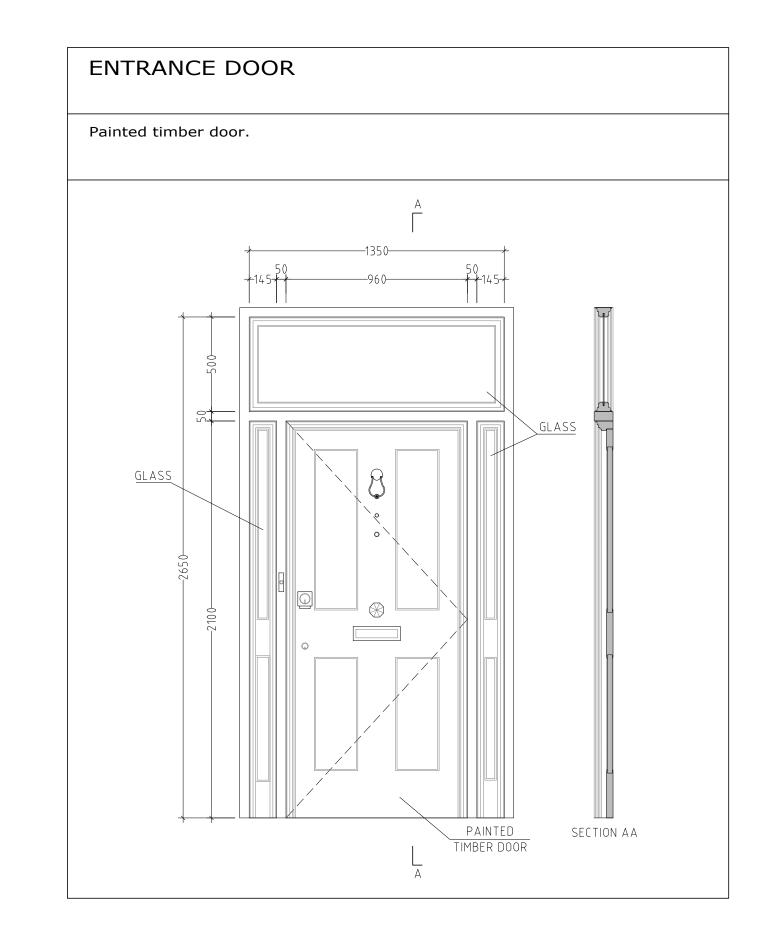

| PROJECTION ARCHITECTS<br>7, 30 GLOUCESTER CRESCENT<br>LONDON<br>NW1 7DL<br>TEL. 02078 134592<br>ARCHITECT@PROJECTIONARCHITECTS.COM<br>WWW.PROJECTIONARCHITECTS.COM                                                                                                                                                            |              |
|-------------------------------------------------------------------------------------------------------------------------------------------------------------------------------------------------------------------------------------------------------------------------------------------------------------------------------|--------------|
| RIBA :                                                                                                                                                                                                                                                                                                                        |              |
| PLEASE NOTE 1. All dimensions to be verifiedon site. 2. All dimensions are in milimeters. 3. No work shall commerce until all approvals and agreements have been obtained. These include, Planning, Building Regulations, Thames Water and party Wall. 4. The Copyright of this drawing belongs to Projection Architects Ltd. |              |
| CLIENT<br>MISUMA LIMITED                                                                                                                                                                                                                                                                                                      |              |
| PROJECT                                                                                                                                                                                                                                                                                                                       |              |
| SINGLE<br>DWELLING HOUSE                                                                                                                                                                                                                                                                                                      |              |
| ADDRESS<br>97 Batholomew Road<br>London<br>NW5 2AR                                                                                                                                                                                                                                                                            |              |
| TITLE                                                                                                                                                                                                                                                                                                                         |              |
| DETAIL                                                                                                                                                                                                                                                                                                                        |              |
| DATE                                                                                                                                                                                                                                                                                                                          | PROJECT NUM: |
| 04/01/18                                                                                                                                                                                                                                                                                                                      | P-17.059     |
| SCALE<br>1/20 (@ A3)                                                                                                                                                                                                                                                                                                          | DRAWING NUM: |
| REV. STATUS<br>C PL                                                                                                                                                                                                                                                                                                           | A-08         |