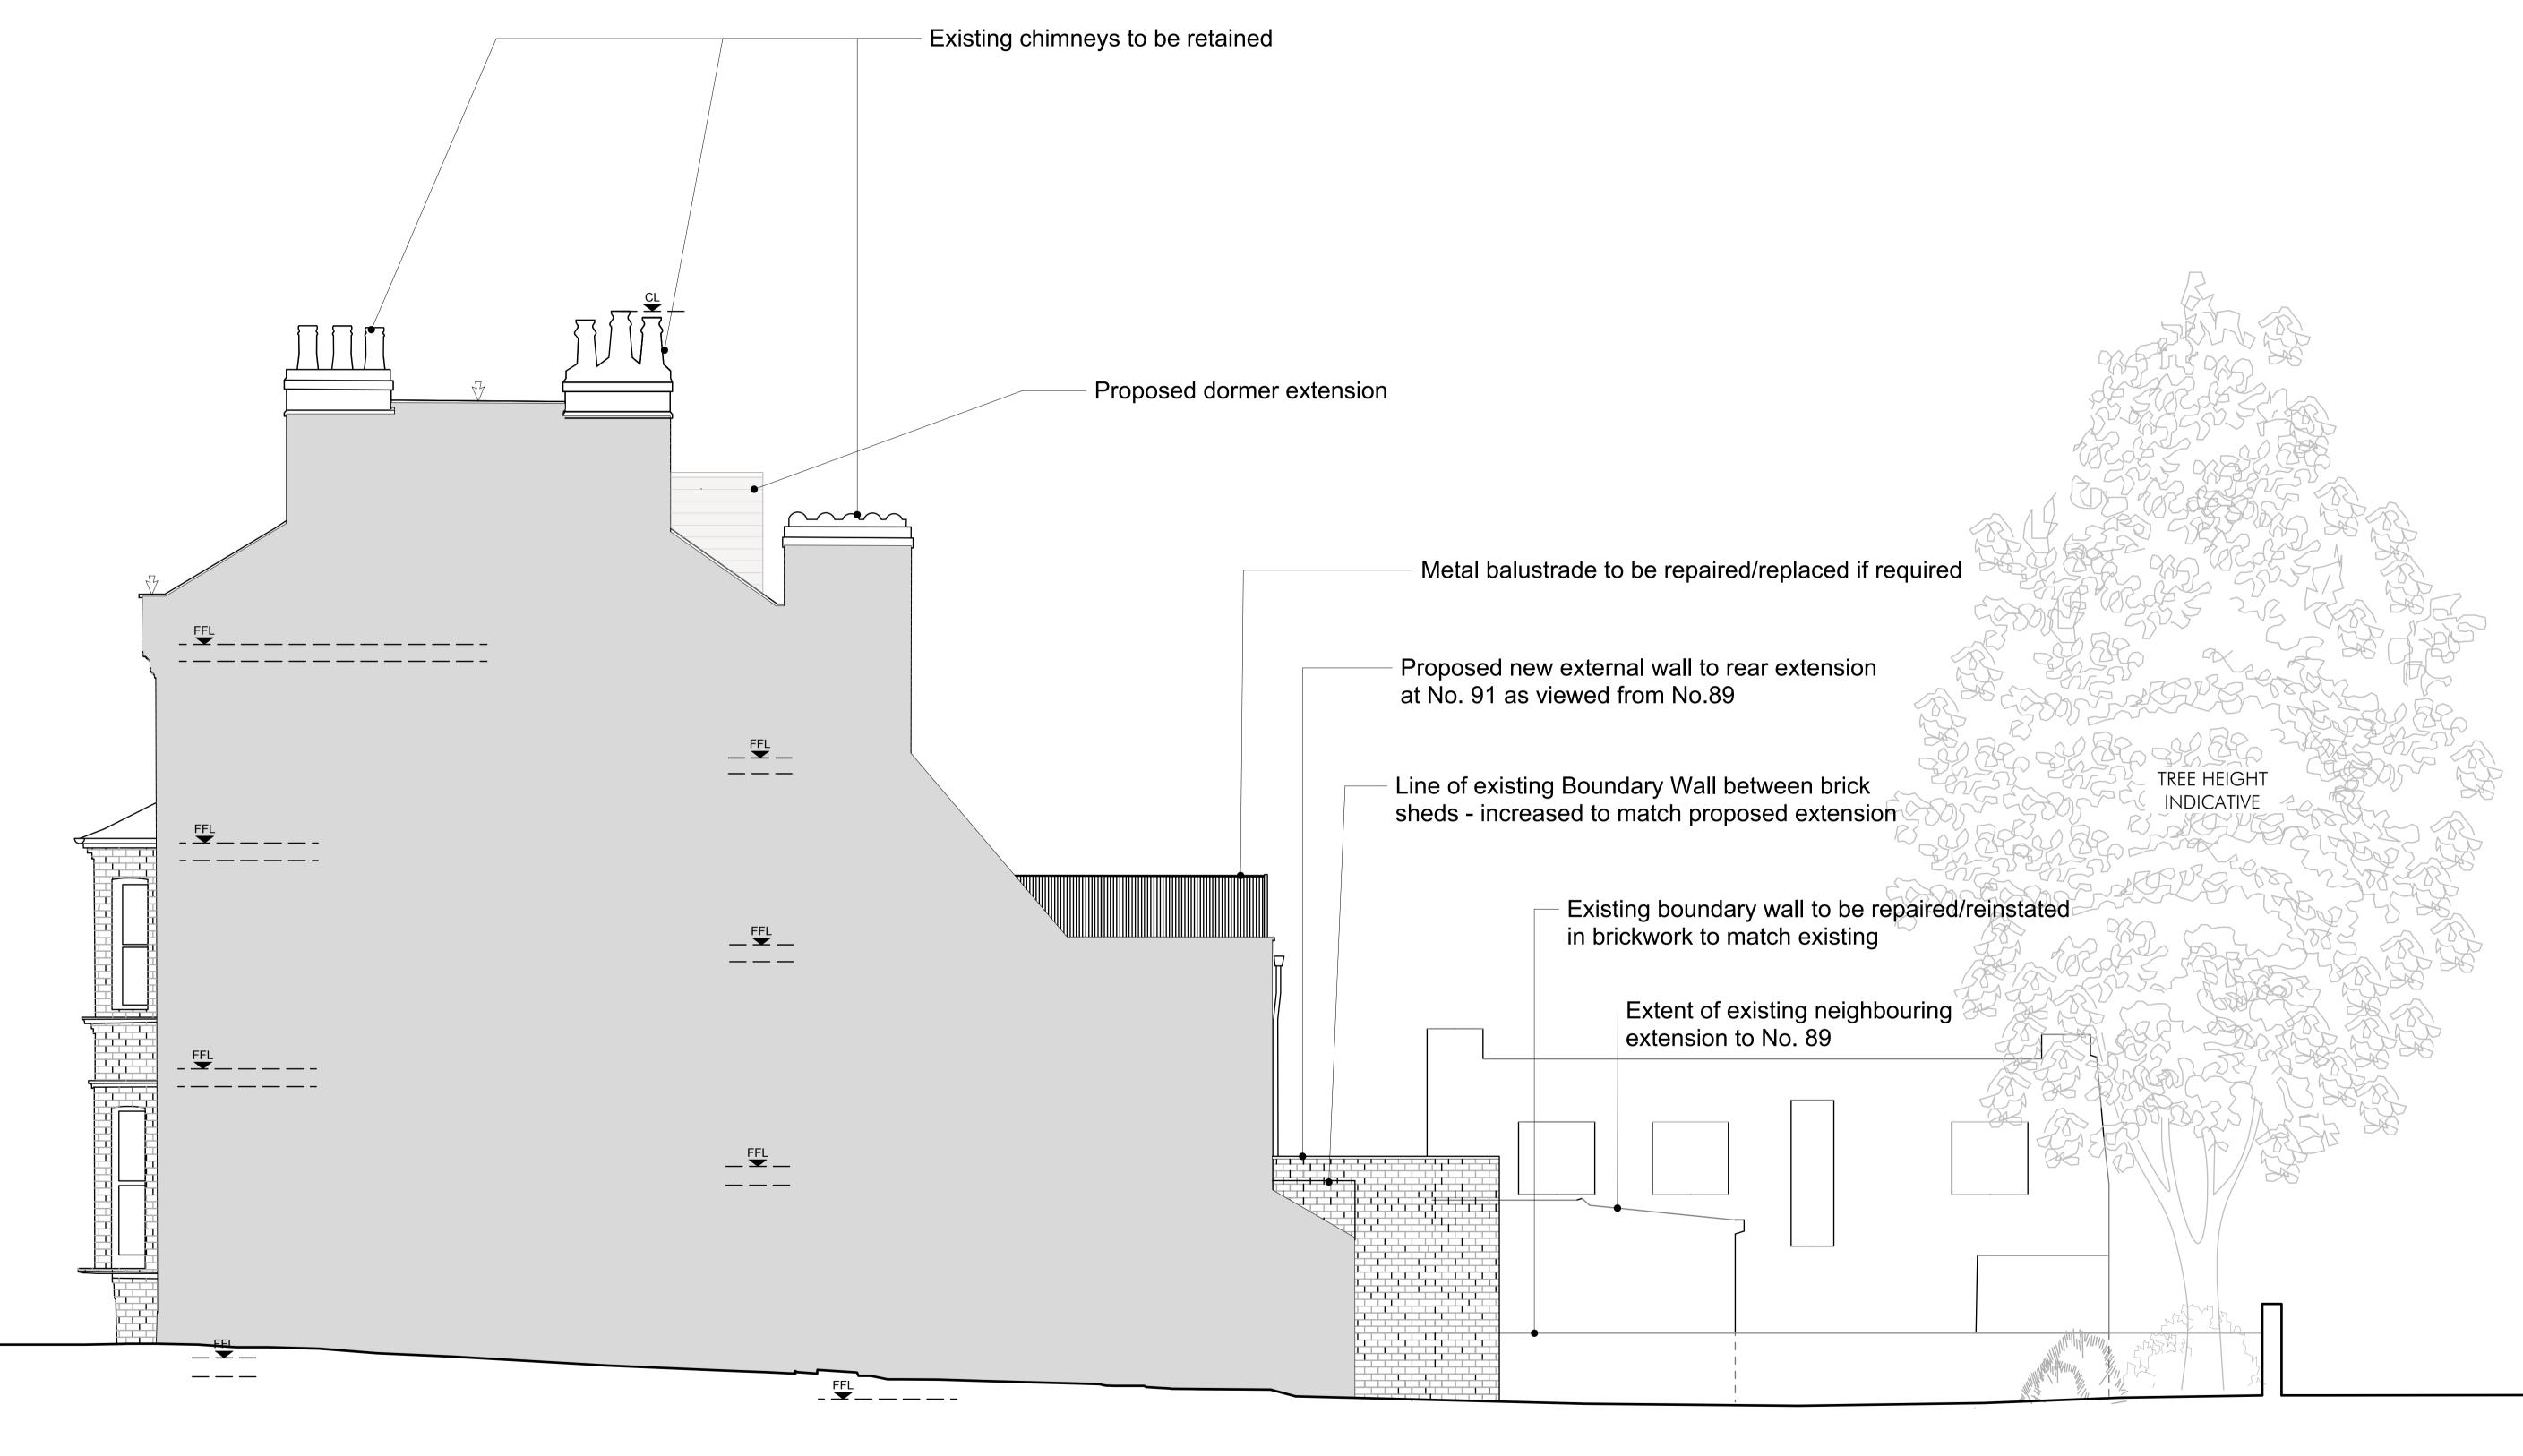

## <u>Proposed Side Elevation D</u> <u>Scale: 100@A3</u>



## GENERAL NOTES:

This drawing is to be read in conjunction with all other contract documents, specifications and all other consultants drawings.
All dimensions are to be checked on site before any work or shop drawings are commenced.
This drawing is copyright. No drawing shall be reproduced in any form without prior written permission from Living in Space Ltd.
Inform Living in Space of any discrepancies in this drawing before proceeding with works.

## NOTES:

| Rev | Date     | Description         | Drawn | Checked | STATUS:              |                               |          | PROJECT NAME:             |
|-----|----------|---------------------|-------|---------|----------------------|-------------------------------|-----