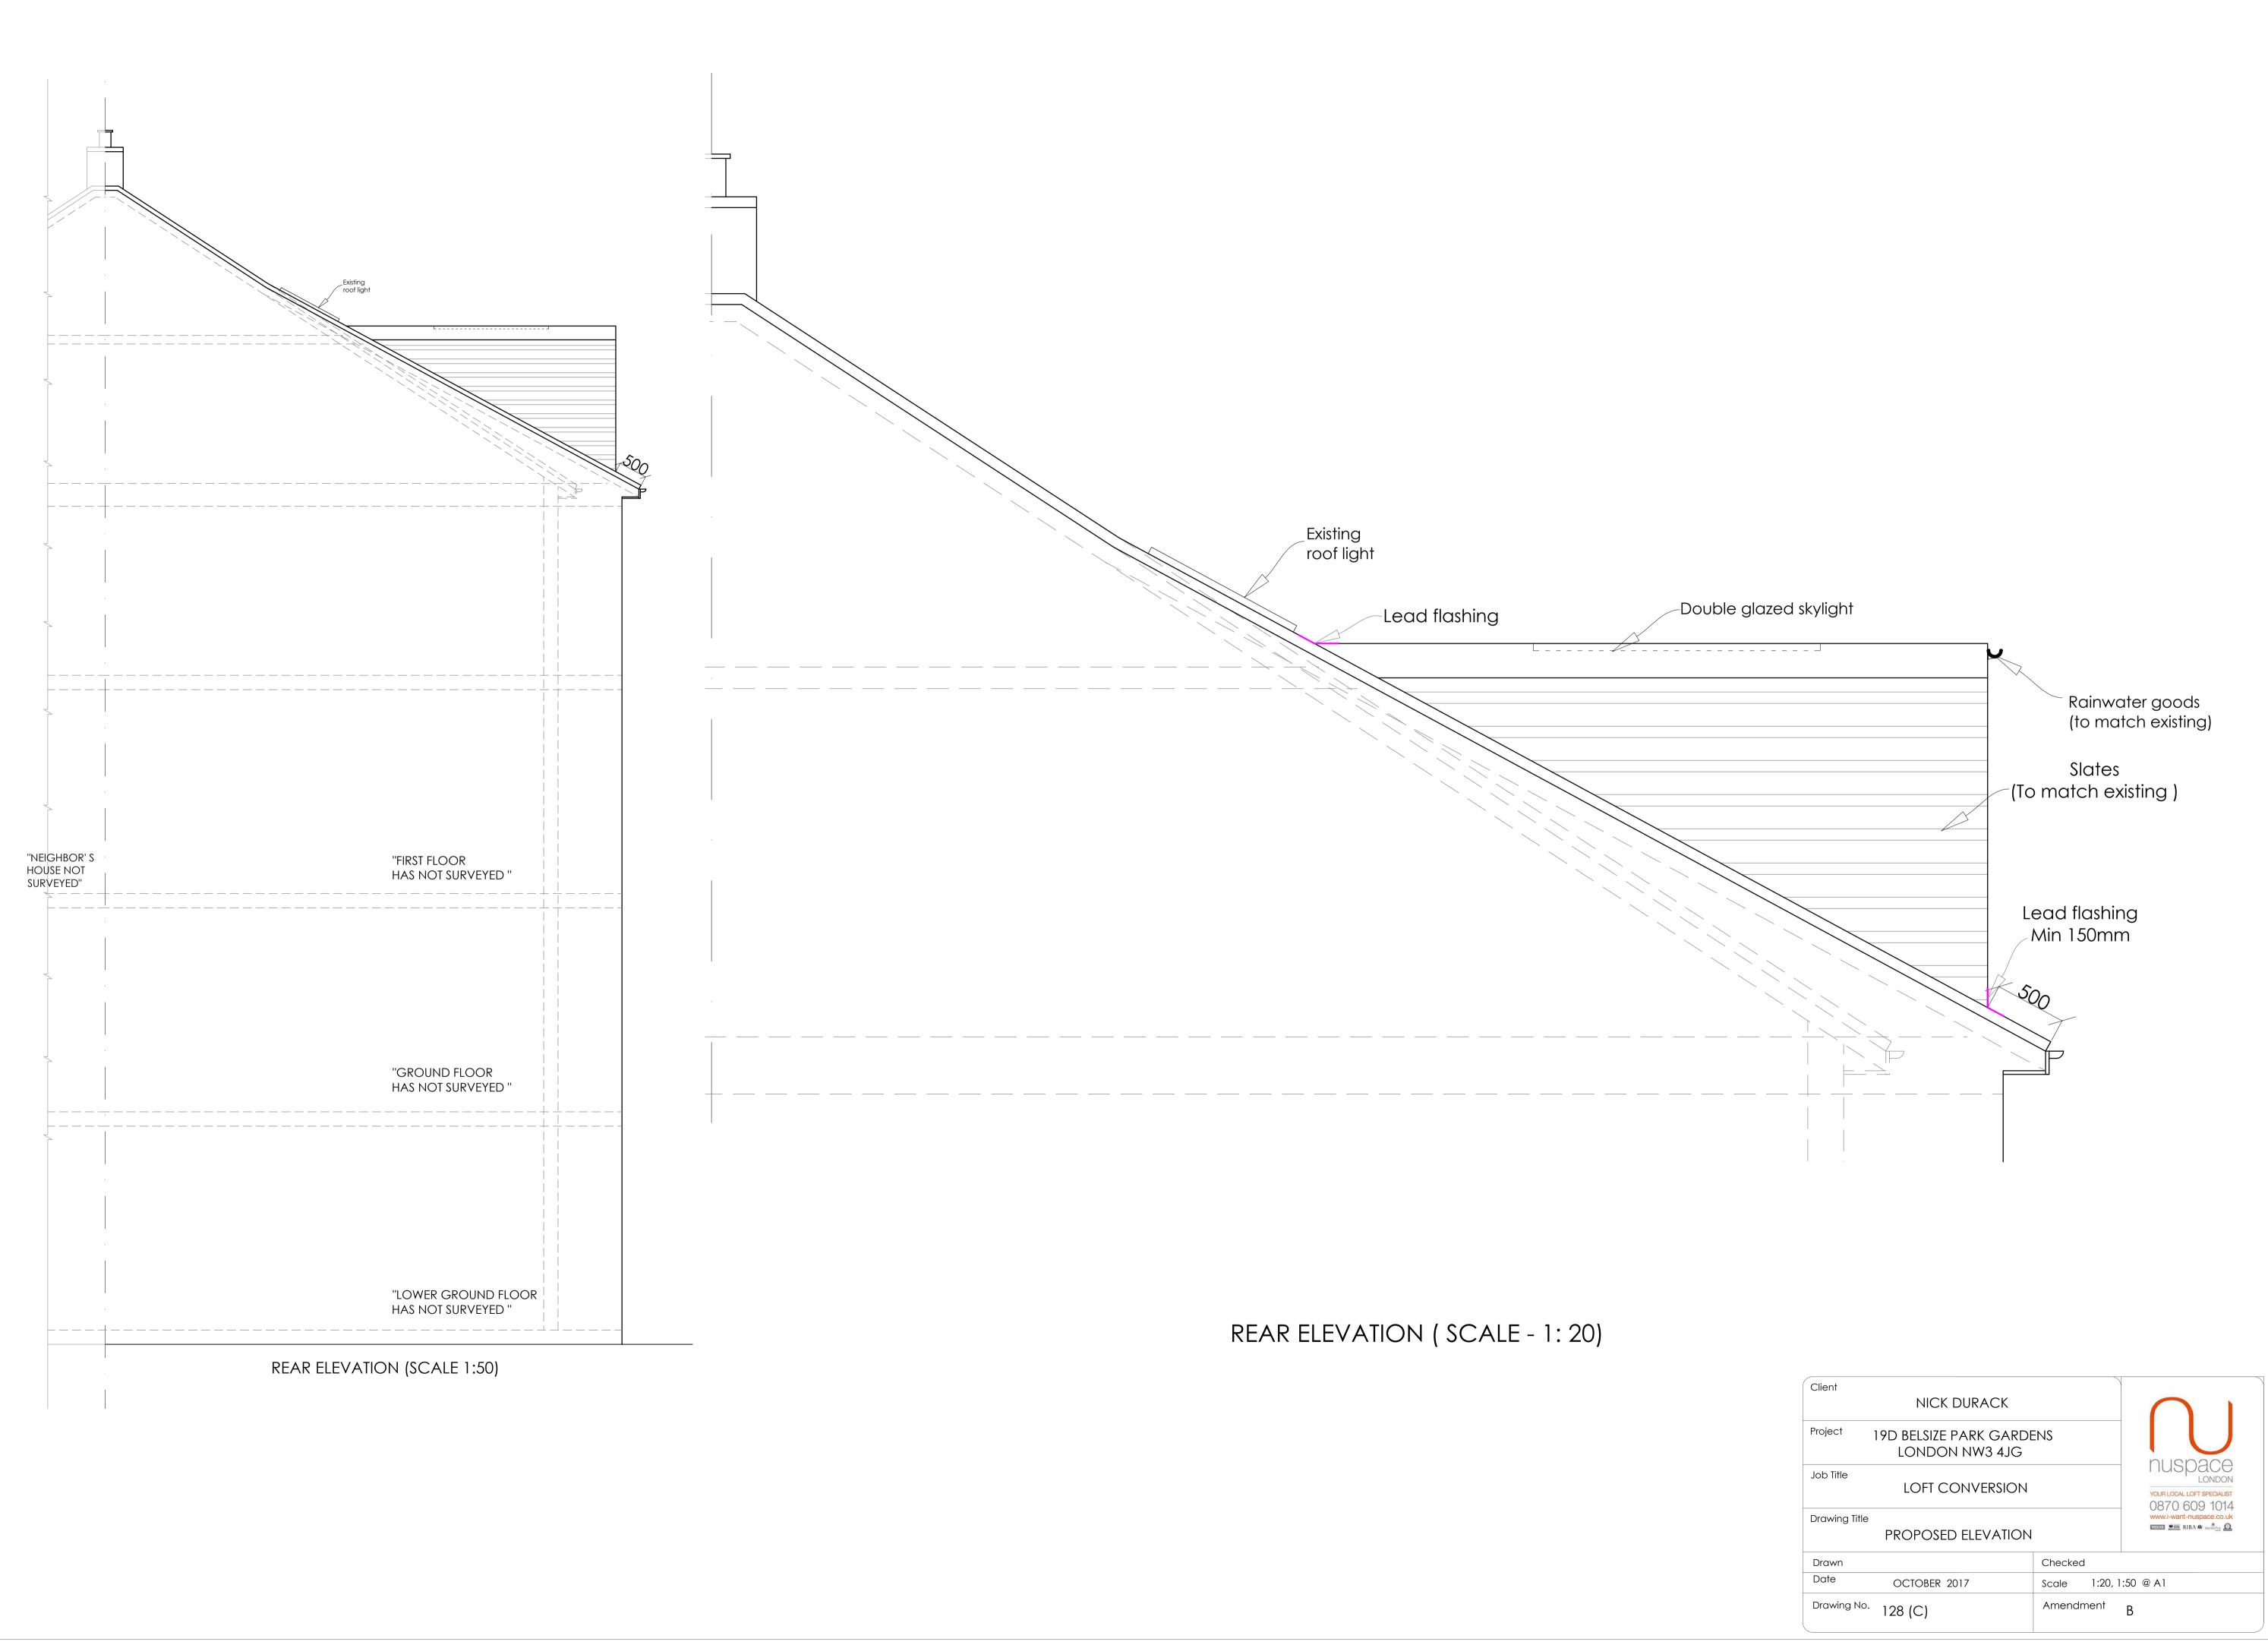

Slates (To match existing )

> Lead flashing Min 150mm

FRONT ELEVATION (SCALE - 1:20)

|   | Client                                                                                                                     |                                   |  |
|---|----------------------------------------------------------------------------------------------------------------------------|-----------------------------------|--|
|   | NICK DURACK Project 19D BELSIZE PARK GARDI LONDON NW3 4JG Job Title LOFT CONVERSION Drawing Title PROPOSED ELEVATION Drawn | N<br>Checked                      |  |
| _ | Date OCTOBER 2017<br>Drawing No. 127 (C)                                                                                   | Scale 1:20, 1:50 @ A1 Amendment B |  |