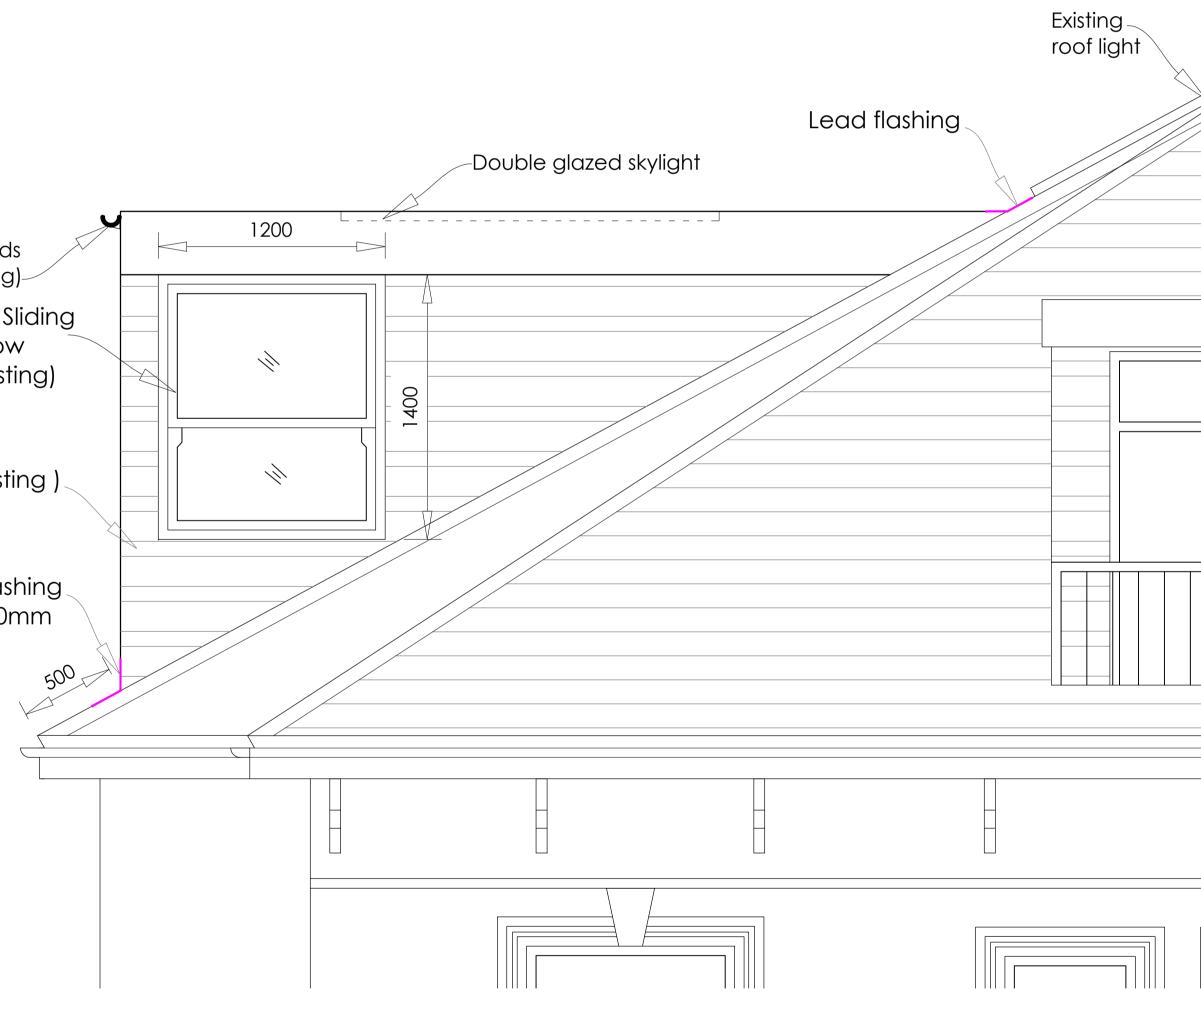

 LOFT CONVERSION
 VOUR LOCAL LOFT SPECIALIST

 Drawing Title
 PROPOSED SECTION

 Drawn
 Checked

 Date
 OCTOBER 2017

 Drawing No.
 126 (C)

Rainwater goods (to match existing) Double Glazed Sliding Sash Window (To match existing)

Slates (To match existing )

> Lead flashing Min 150mm

FRONT ELEVATION (SCALE - 1:20)

|   | Client                                                                                                                     |                                   |  |
|---|----------------------------------------------------------------------------------------------------------------------------|-----------------------------------|--|
|   | NICK DURACK Project 19D BELSIZE PARK GARDI LONDON NW3 4JG Job Title LOFT CONVERSION Drawing Title PROPOSED ELEVATION Drawn | N<br>Checked                      |  |
| _ | Date OCTOBER 2017<br>Drawing No. 127 (C)                                                                                   | Scale 1:20, 1:50 @ A1 Amendment B |  |