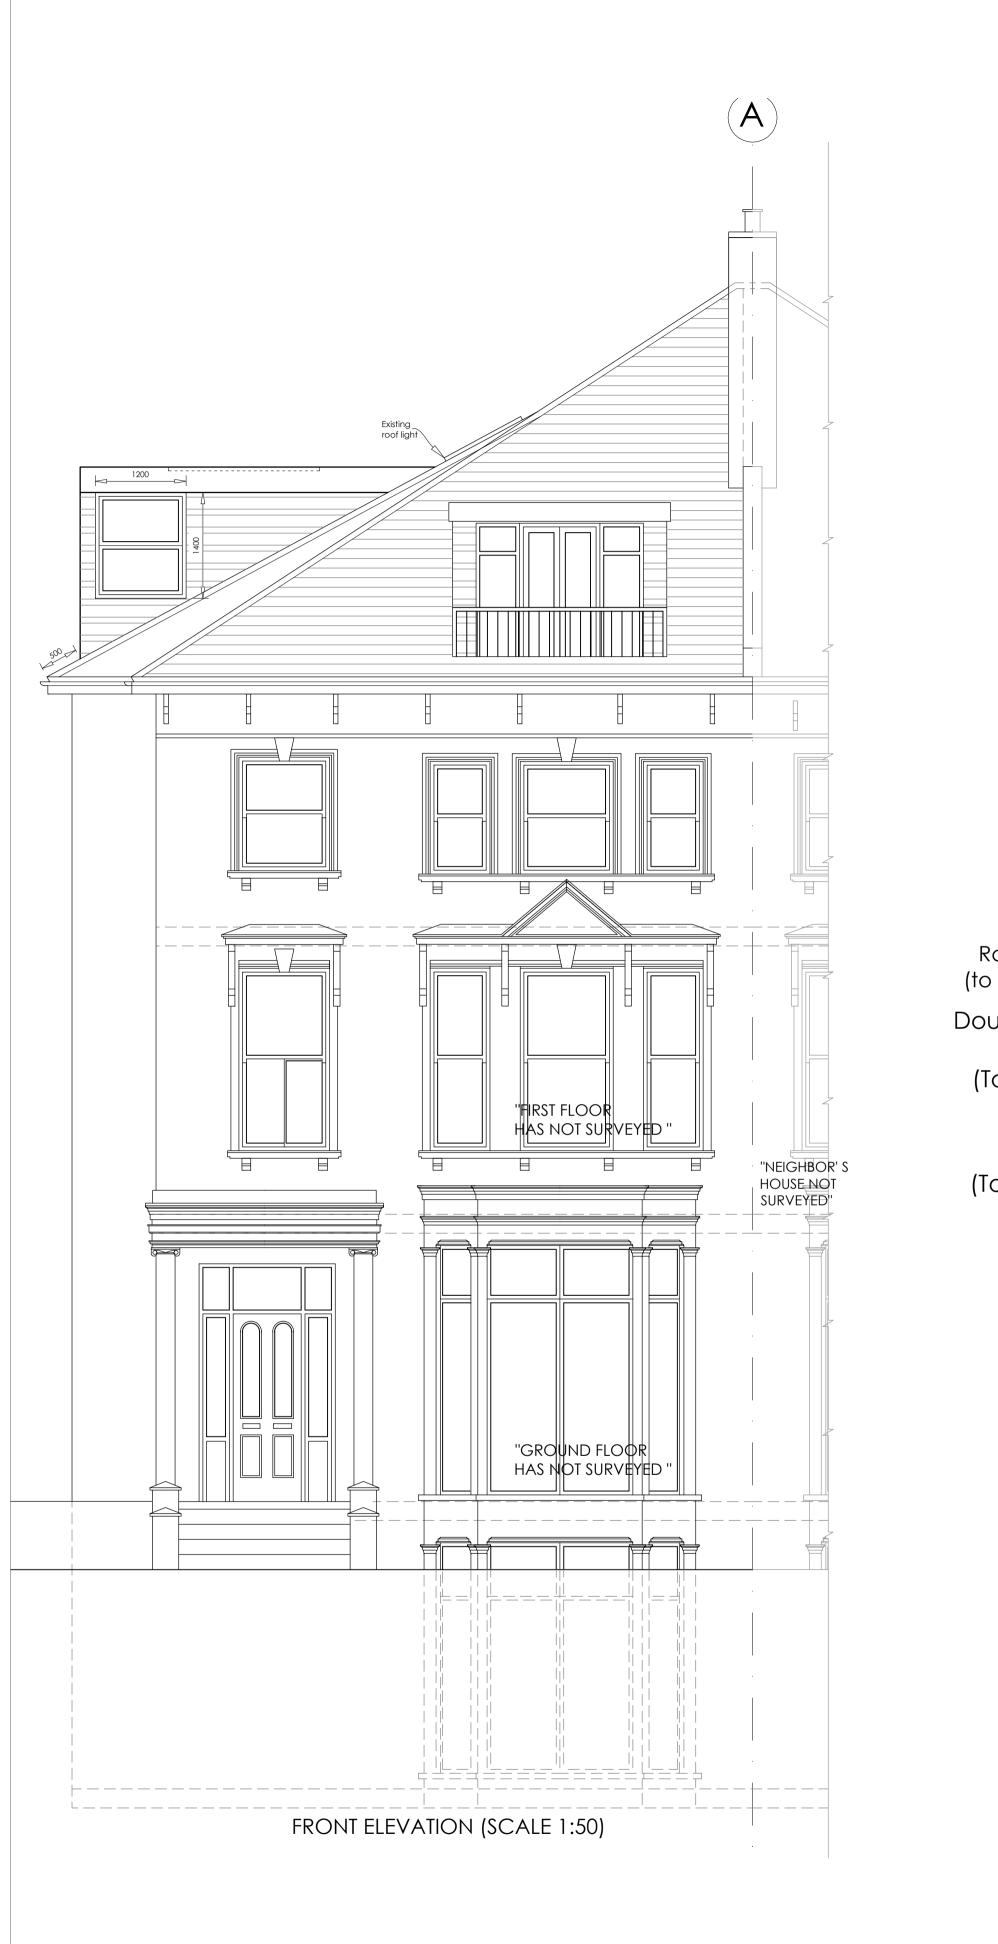

Slates (To match existing )

> Lead flashing Min 150mm

FRONT ELEVATION (SCALE - 1:20)

|   | Client                                                                                                                     |                                   |  |
|---|----------------------------------------------------------------------------------------------------------------------------|-----------------------------------|--|
|   | NICK DURACK Project 19D BELSIZE PARK GARDI LONDON NW3 4JG Job Title LOFT CONVERSION Drawing Title PROPOSED ELEVATION Drawn | N<br>Checked                      |  |
| _ | Date OCTOBER 2017<br>Drawing No. 127 (C)                                                                                   | Scale 1:20, 1:50 @ A1 Amendment B |  |