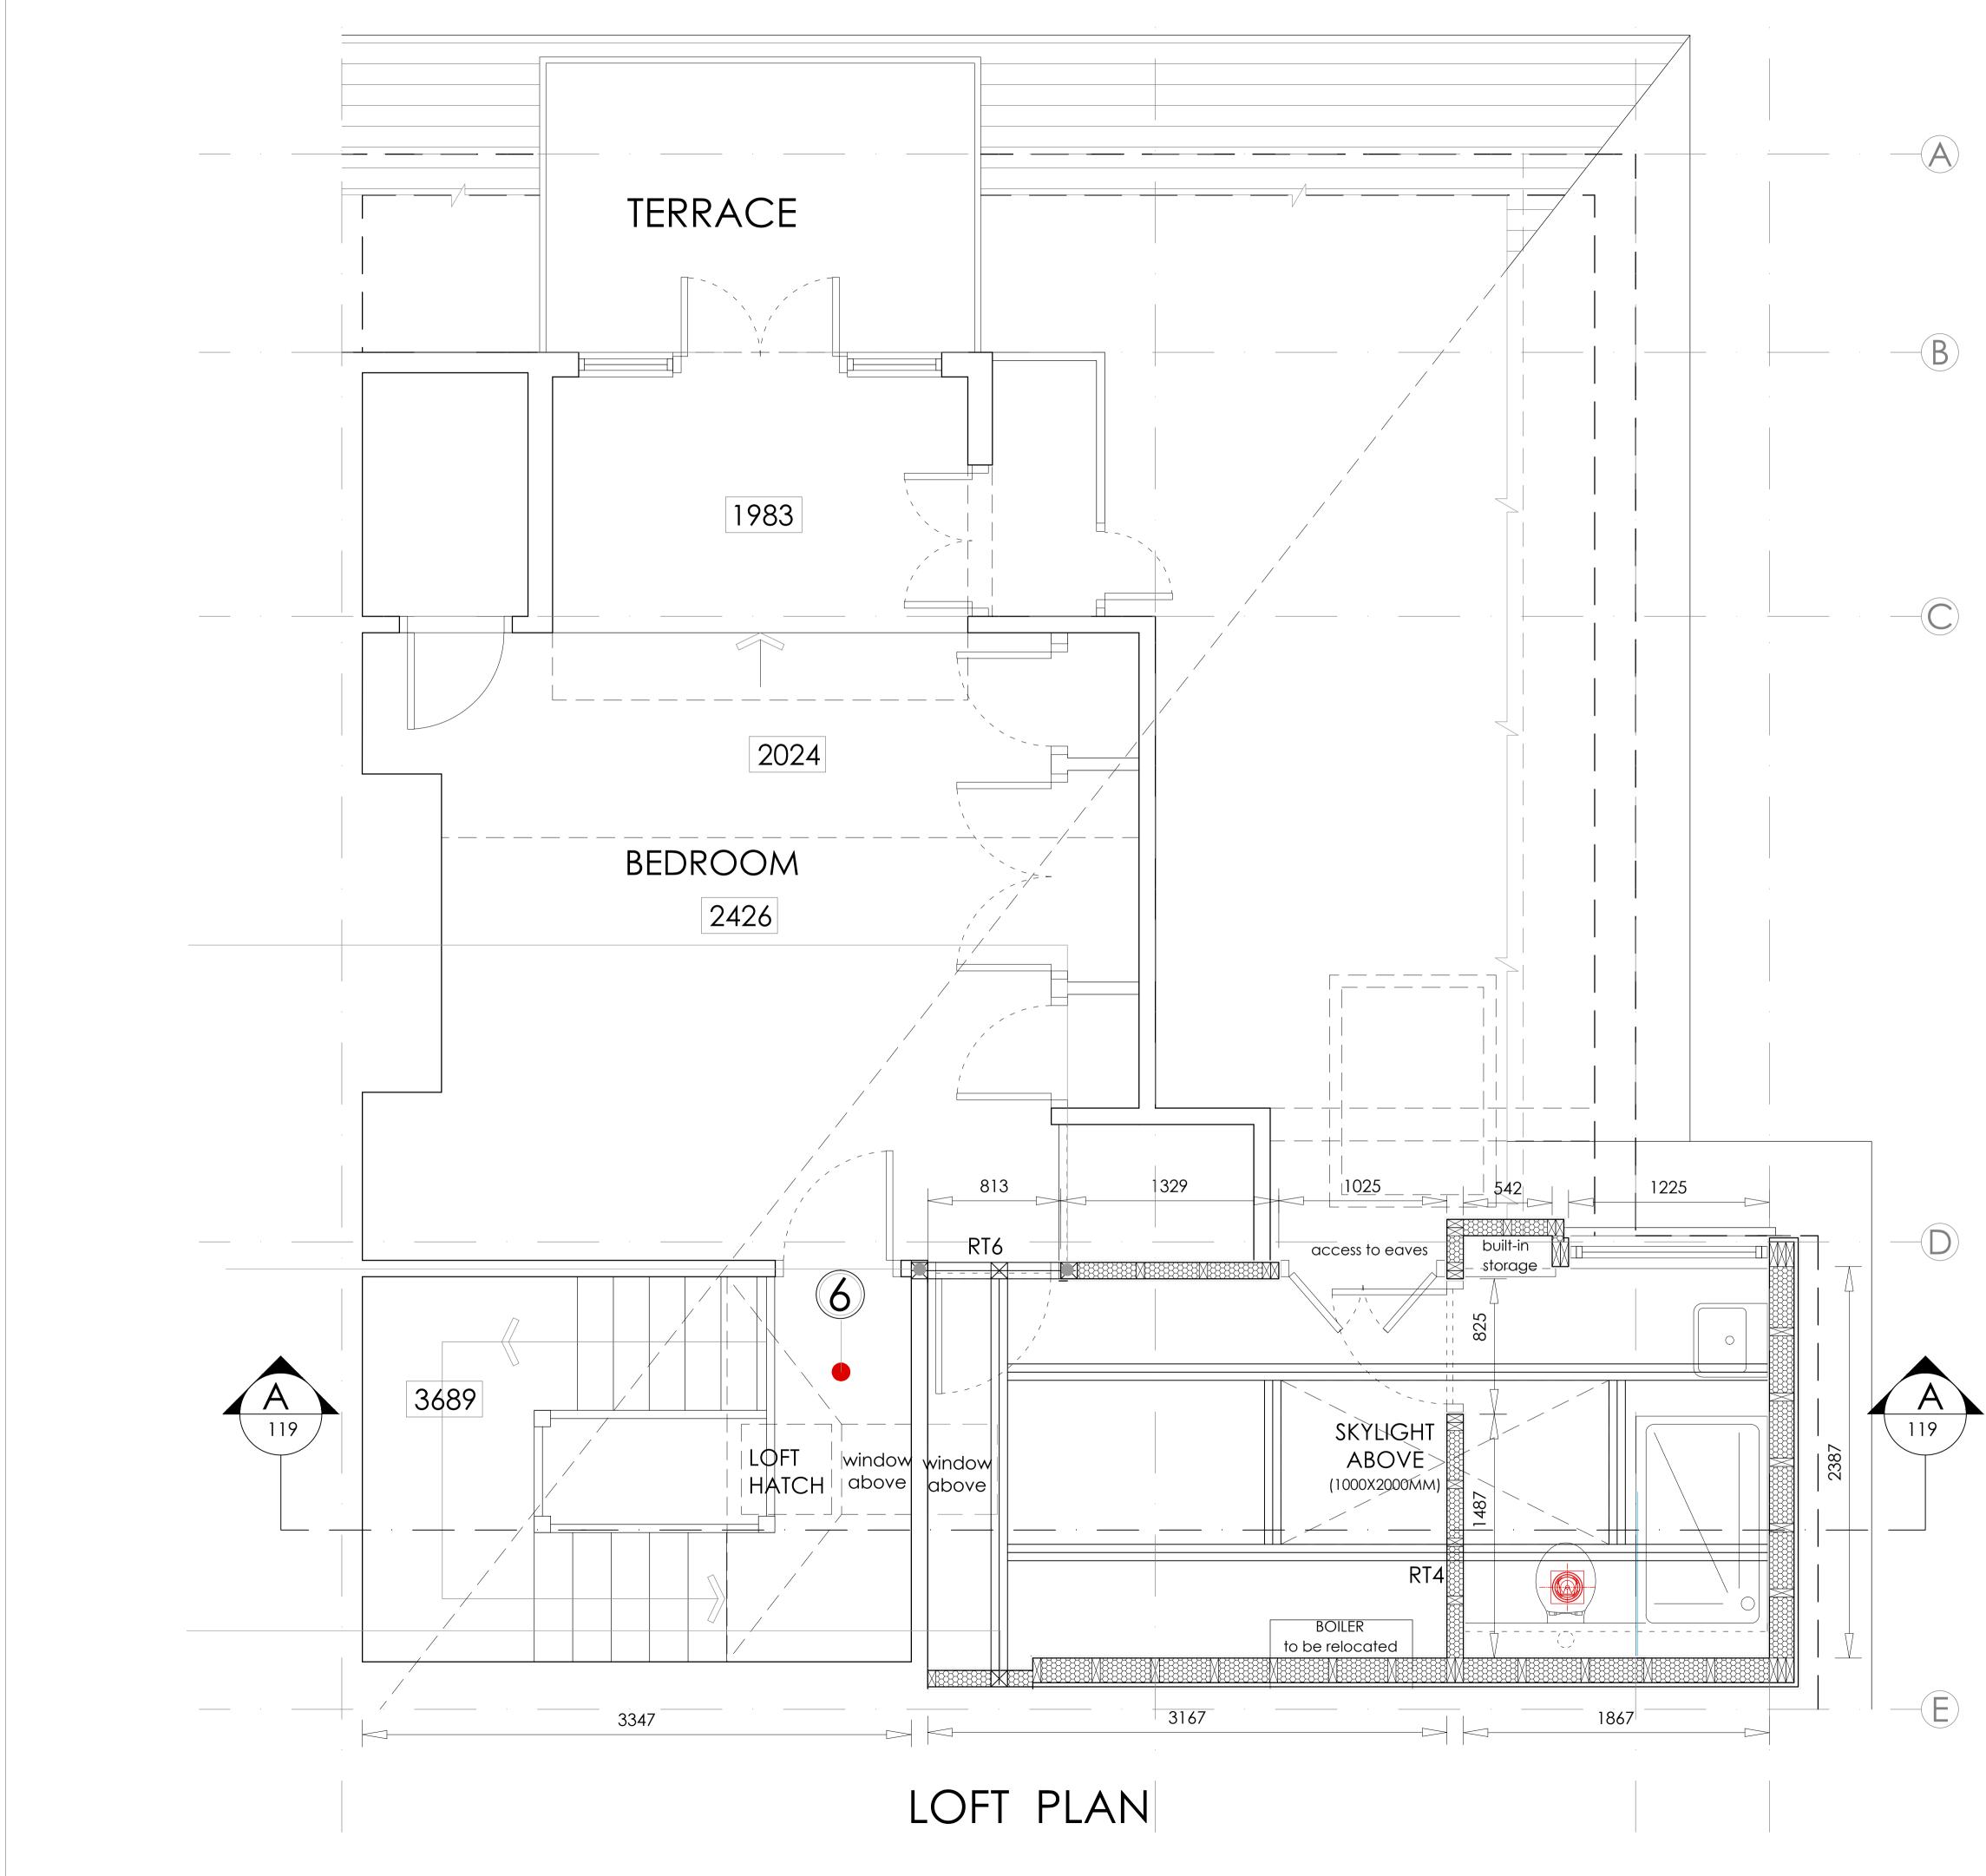

| Client<br>NICK DURACK                            |                                             |
|--------------------------------------------------|---------------------------------------------|
| Project 19D BELSIZE PARK GARDE<br>LONDON NW3 4JG |                                             |
| Job Title<br>LOFT CONVERSION                     | YOUR LOCAL LOFT SPECIALIST<br>0870 609 1014 |
| Drawing Title<br>PROPOSED LOFT PLAN              |                                             |
| Drawn                                            | Checked                                     |
| Date OCTOBER 2017                                | Scale 1:20 @ A1                             |
| Drawing No. 125 (C)                              | Amendment                                   |