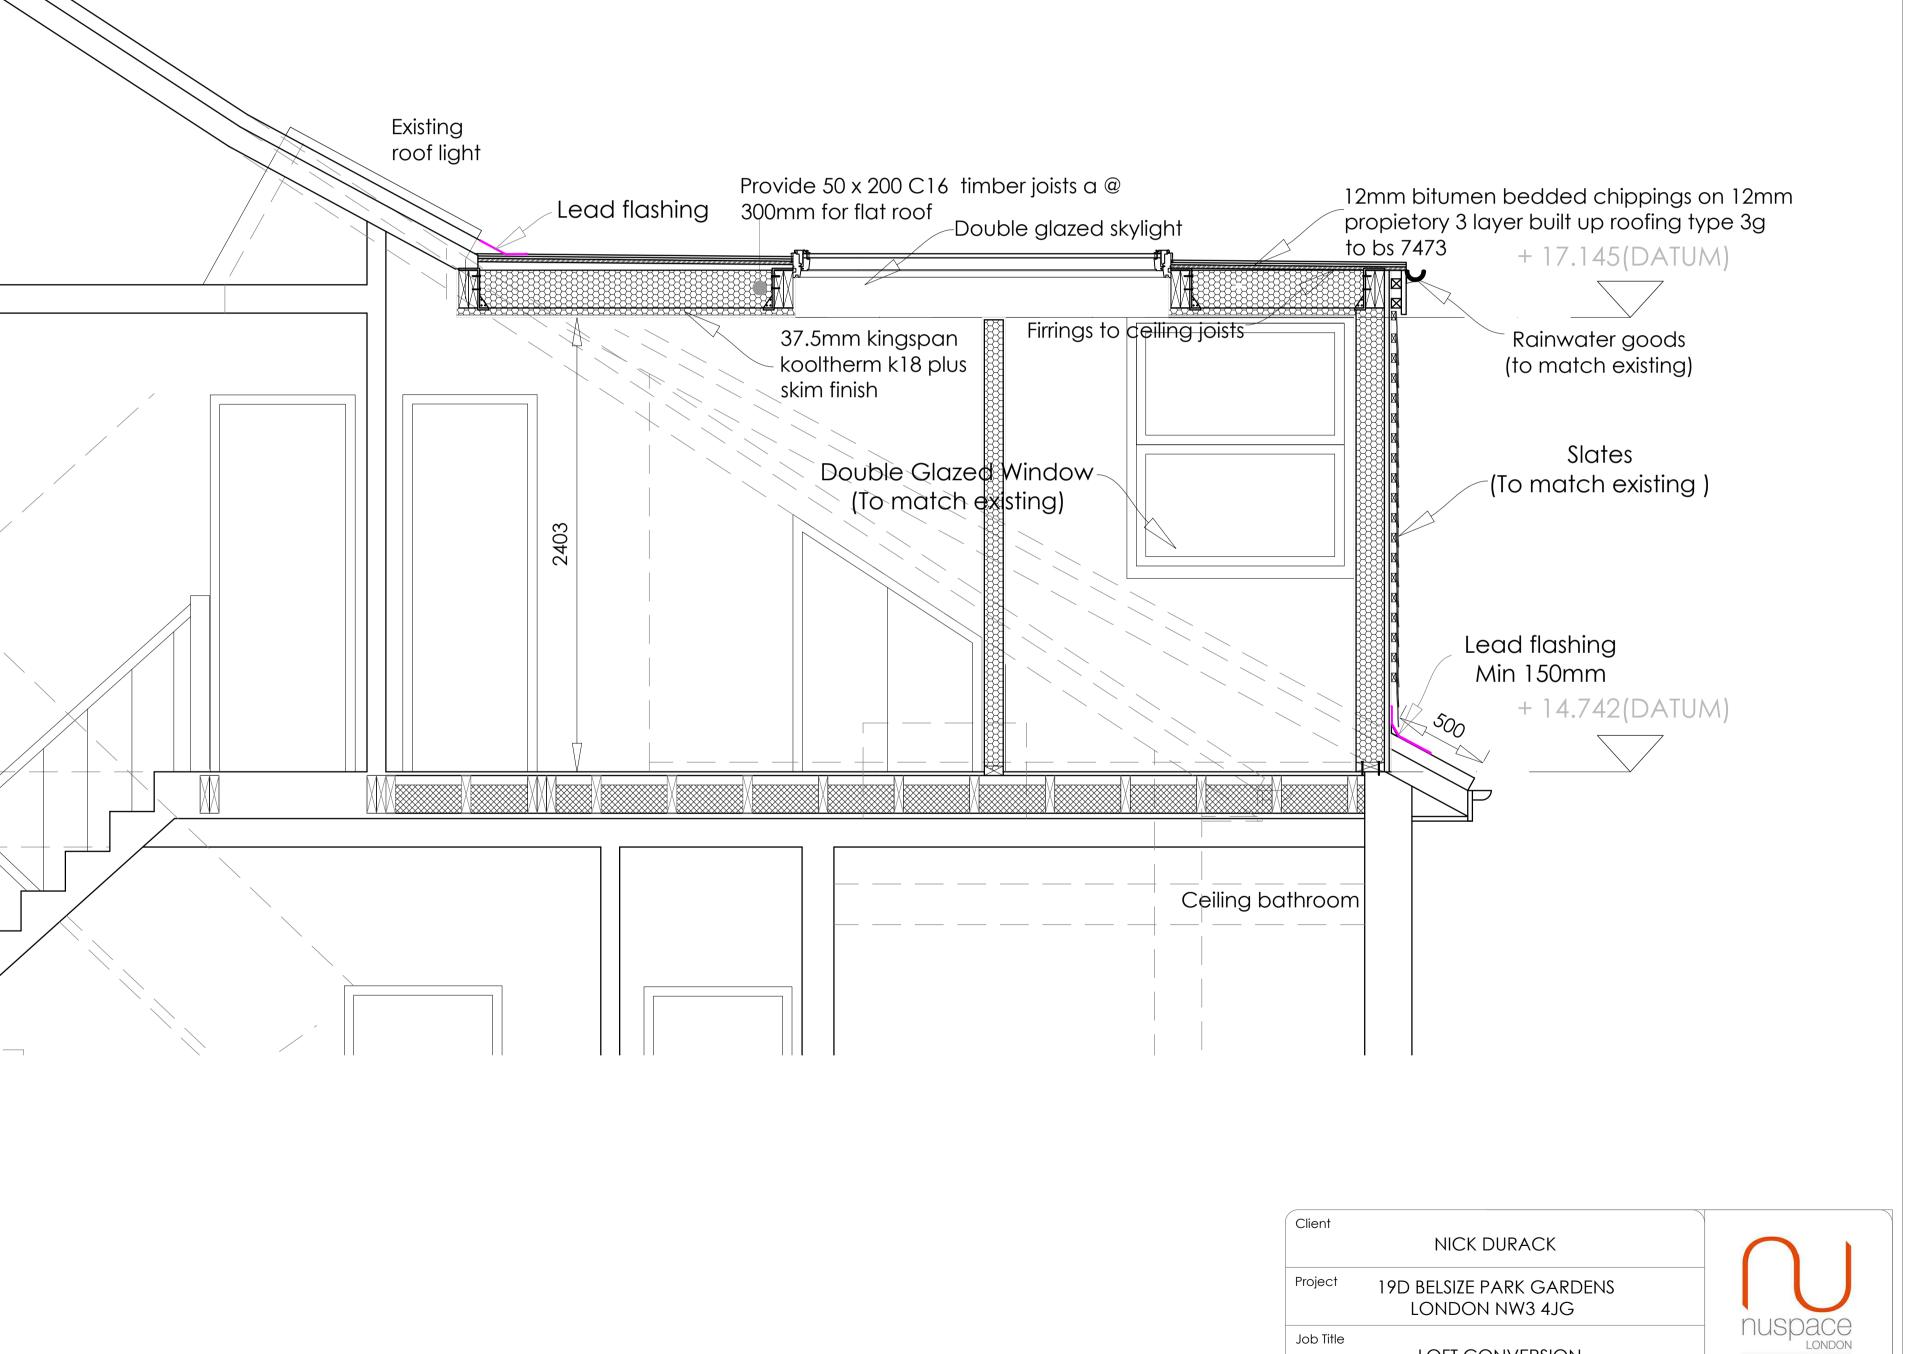

 LOFT CONVERSION
 VOUR LOCAL LOFT SPECIALIST

 Drawing Title
 PROPOSED SECTION

 Drawn
 Checked

 Date
 OCTOBER 2017

 Drawing No.
 126 (C)

Rainwater goods (to match existing) Double Glazed Sliding Sash Window (To match existing)