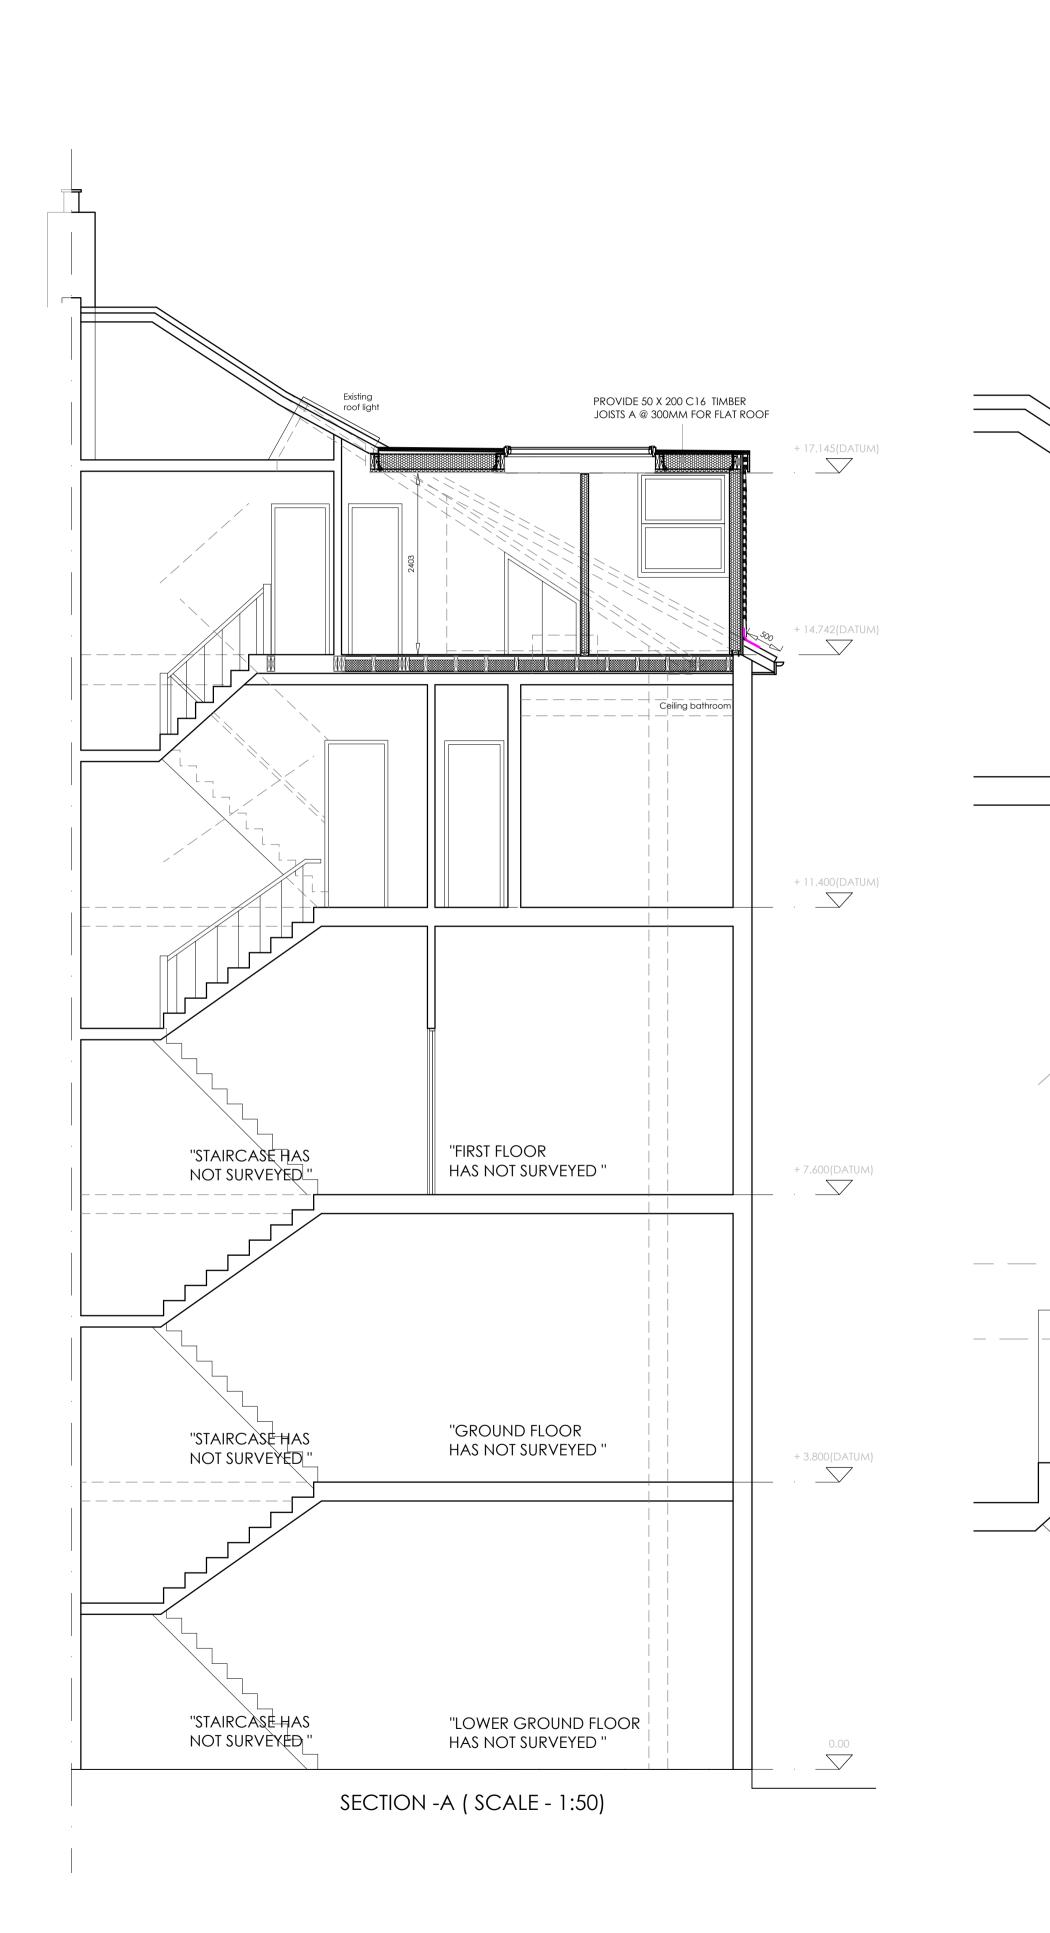

 LOFT CONVERSION
 VOUR LOCAL LOFT SPECIALIST

 Drawing Title
 PROPOSED SECTION

 Drawn
 Checked

 Date
 OCTOBER 2017

 Drawing No.
 126 (C)

Rainwater goods (to match existing) Double Glazed Sliding Sash Window (To match existing)