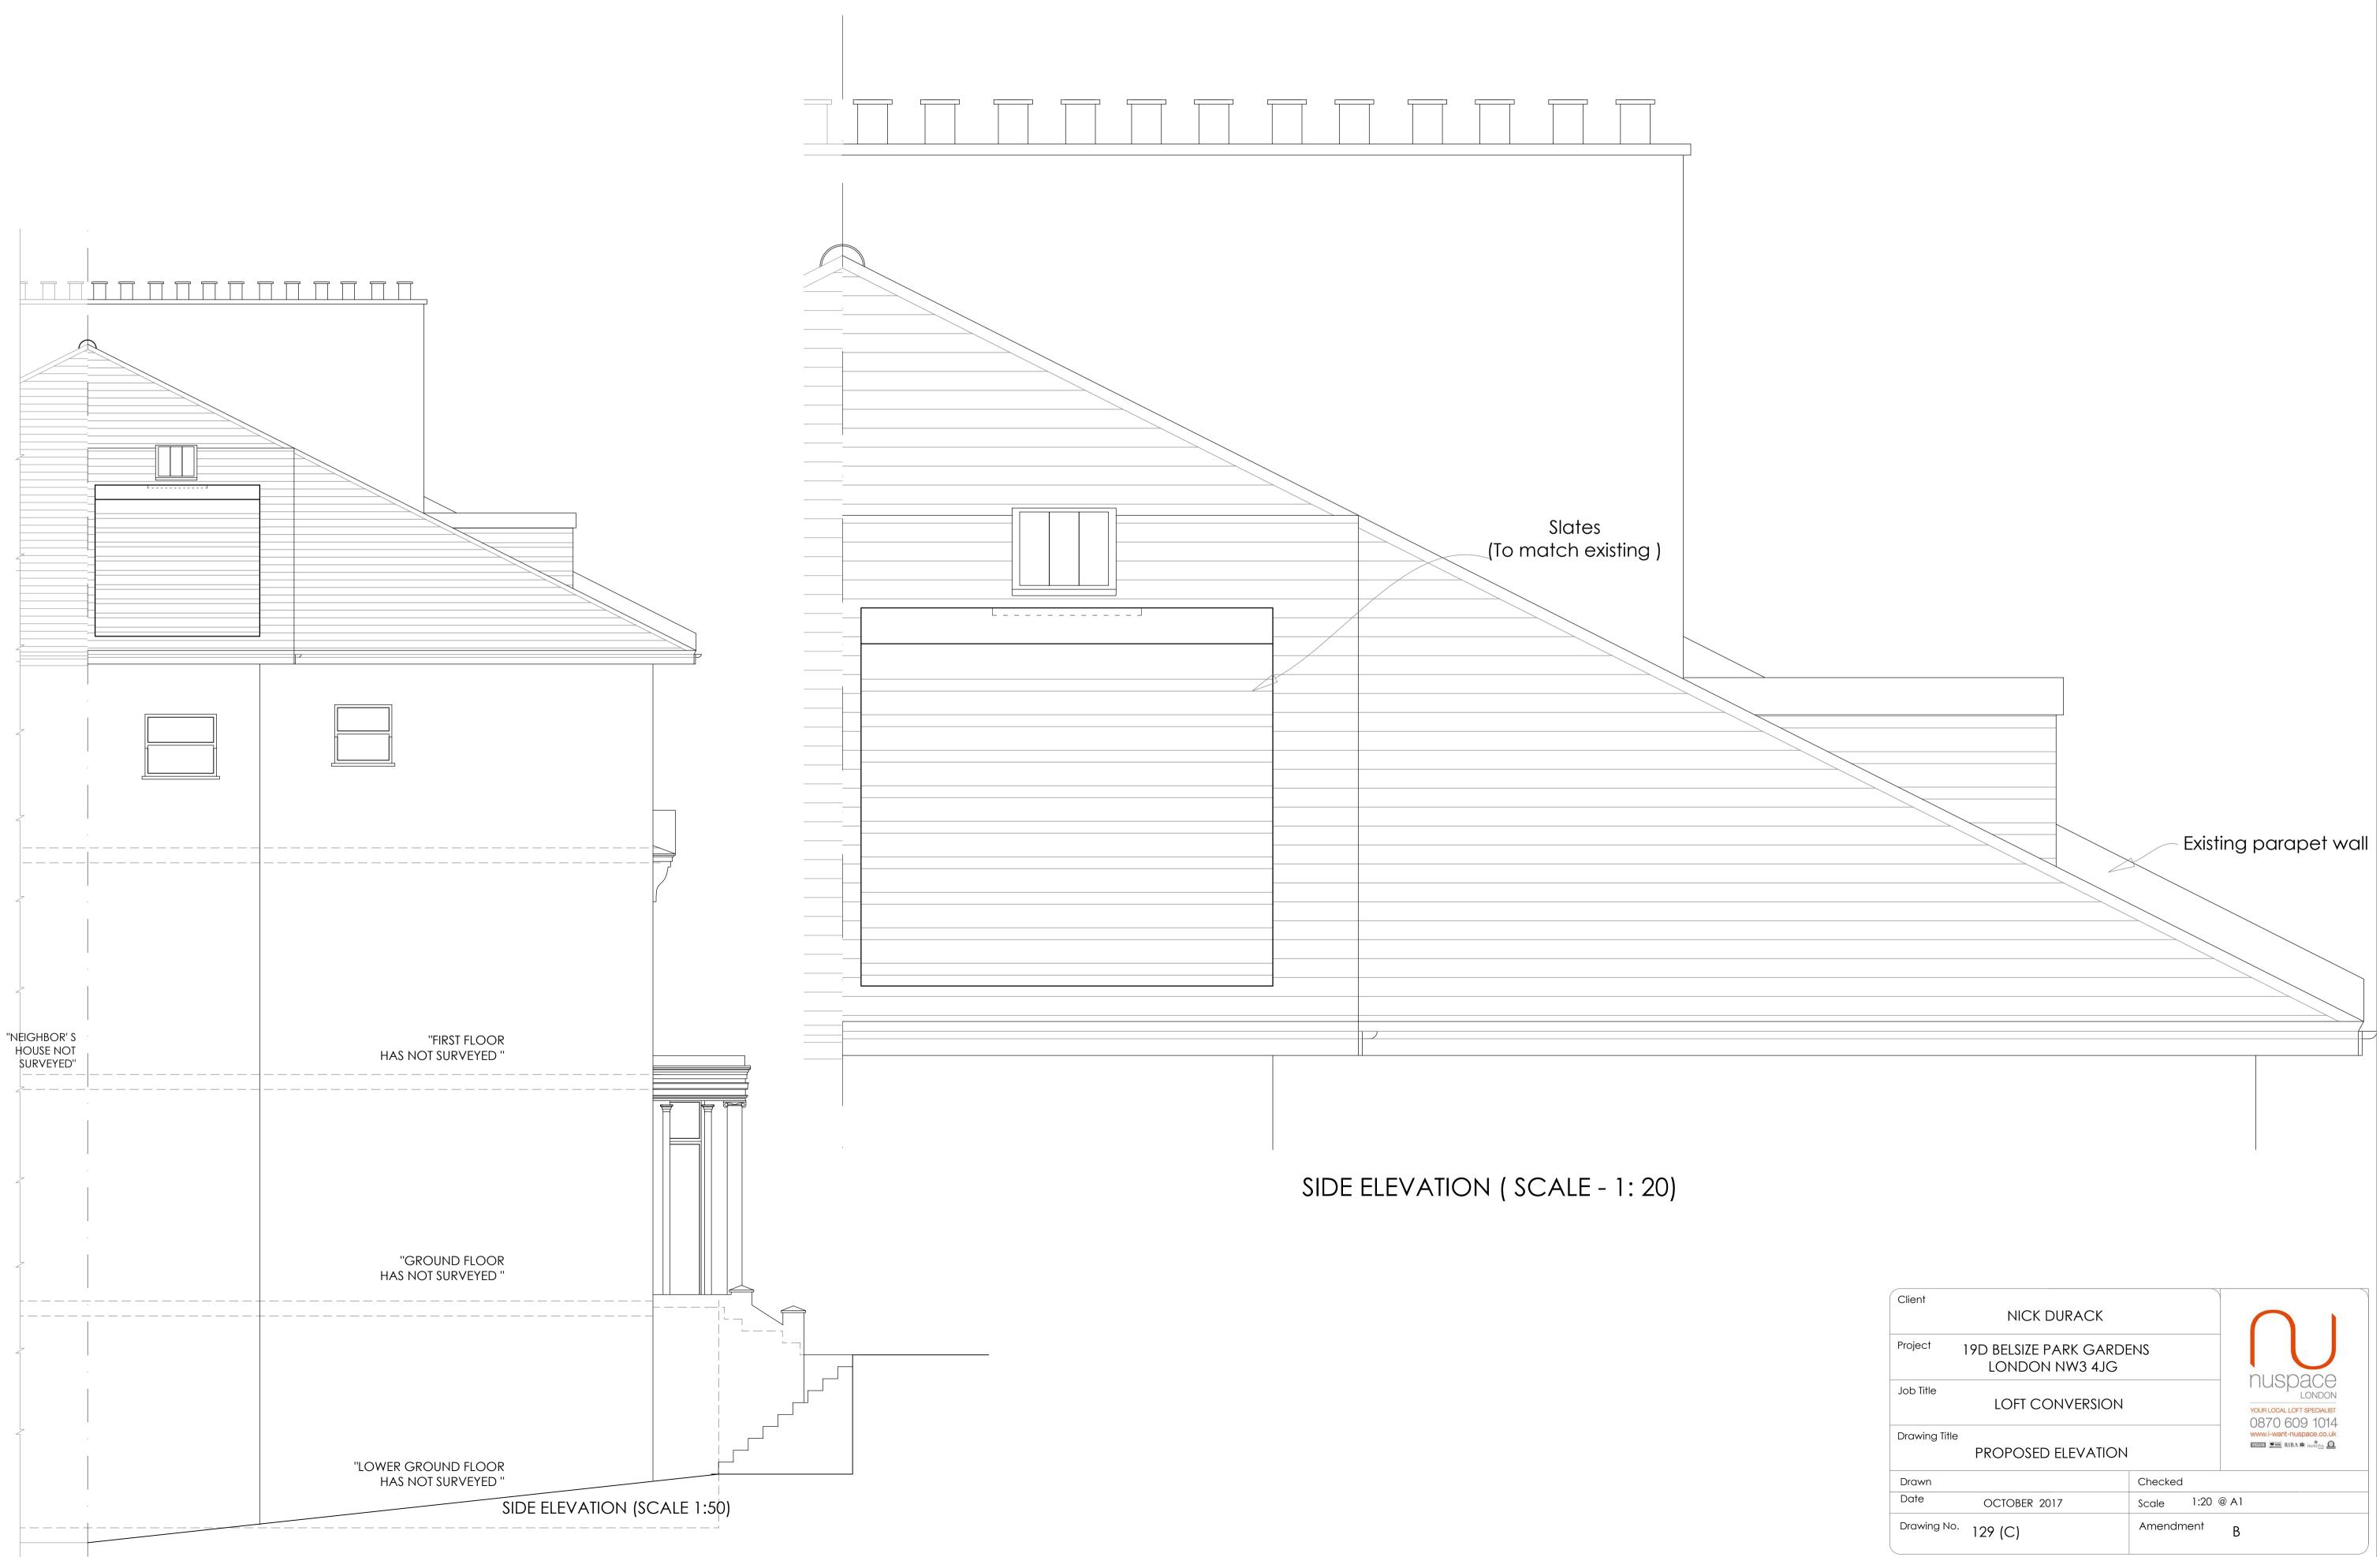

Slates (To match existing )

> Lead flashing Min 150mm

FRONT ELEVATION (SCALE - 1:20)

|   | Client                                                                                                                     |                                   |  |
|---|----------------------------------------------------------------------------------------------------------------------------|-----------------------------------|--|
|   | NICK DURACK Project 19D BELSIZE PARK GARDI LONDON NW3 4JG Job Title LOFT CONVERSION Drawing Title PROPOSED ELEVATION Drawn | N<br>Checked                      |  |
| _ | Date OCTOBER 2017<br>Drawing No. 127 (C)                                                                                   | Scale 1:20, 1:50 @ A1 Amendment B |  |