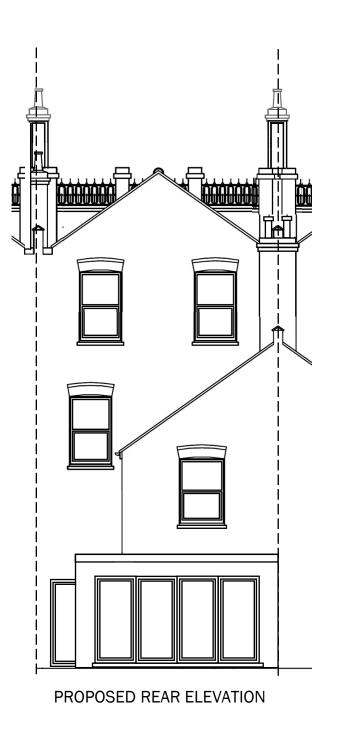

#### 72CB/04B

#### **PROPOSAL**

ERECTION OF A SIDE/REAR EXTENSION AND CONVERSION INTO 3 SELF CONTAINED FLATS