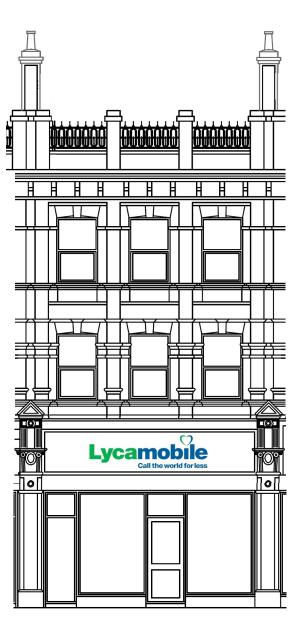

## Lycamobile Call the world for less lol Tol

**EXISTING FRONT ELEVATION** 

PROPOSED FRONT ELEVATION

**Drawing Number:** 

#### 72CB/04B

#### **IMPORTANT NOTES**

ALL DIMENSIONS MUST BE CHECKED ON SITE AND NOT SCALED FROM THIS DRAWING.

STRICTLY FOR
PLANNING PURPOSES ONLY.
NOT VALID FOR
ARCHITECTURAL,
ENGINEERING, SURVEYING OR
ANY OTHER PURPOSES.

ALL DETAILS SUBJECT TO
CHANGES SUBJECT TO
ENGINEERING & LOCAL
AUTHORITY REQUIREMENTS.

APPLICANTS MUST
CONSULT PLANNING AND
BUILDING AUTHORITY
REGARDING ANY CHANGES

#### SITE ADDRESS

72 CRICKLEWOOD BWAY
CRICKLEWOOD
LONDON
NW2 3EP

#### **PROPOSAL**

ERECTION OF A SIDE/REAR EXTENSION AND CONVERSION INTO 3 SELF CONTAINED FLATS