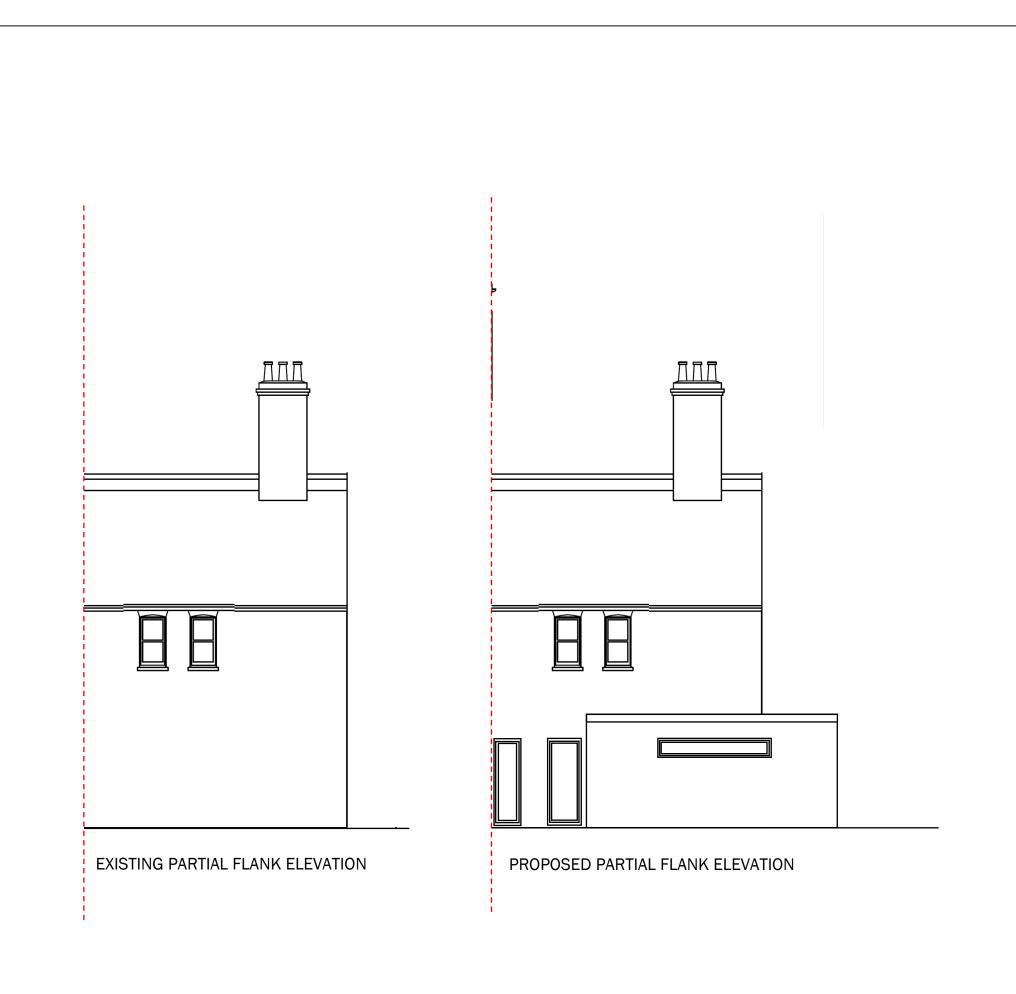

#### 72CB/05B

#### **PROPOSAL**

ERECTION OF A SIDE/REAR EXTENSION AND CONVERSION INTO 3 SELF CONTAINED FLATS