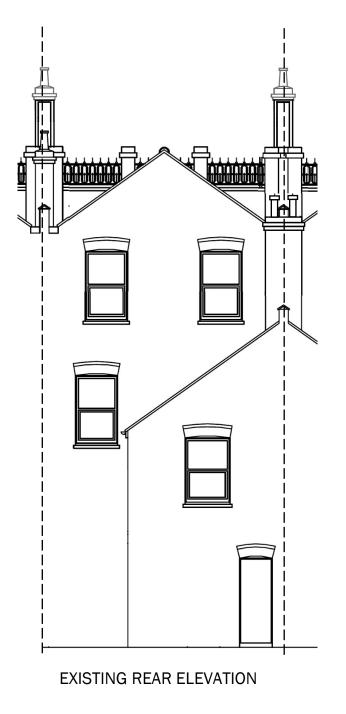

## Lycamobile Call the world for less lol Tol

**EXISTING FRONT ELEVATION** 

PROPOSED FRONT ELEVATION

**Drawing Number:** 

#### 72CB/04B

#### **IMPORTANT NOTES**

ALL DIMENSIONS MUST BE CHECKED ON SITE AND NOT SCALED FROM THIS DRAWING.

STRICTLY FOR
PLANNING PURPOSES ONLY.
NOT VALID FOR
ARCHITECTURAL,
ENGINEERING, SURVEYING OR
ANY OTHER PURPOSES.

ALL DETAILS SUBJECT TO
CHANGES SUBJECT TO
ENGINEERING & LOCAL
AUTHORITY REQUIREMENTS.

APPLICANTS MUST
CONSULT PLANNING AND
BUILDING AUTHORITY
REGARDING ANY CHANGES

#### SITE ADDRESS

72 CRICKLEWOOD BWAY
CRICKLEWOOD
LONDON
NW2 3EP

#### **PROPOSAL**

ERECTION OF A SIDE/REAR EXTENSION AND CONVERSION INTO 3 SELF CONTAINED FLATS