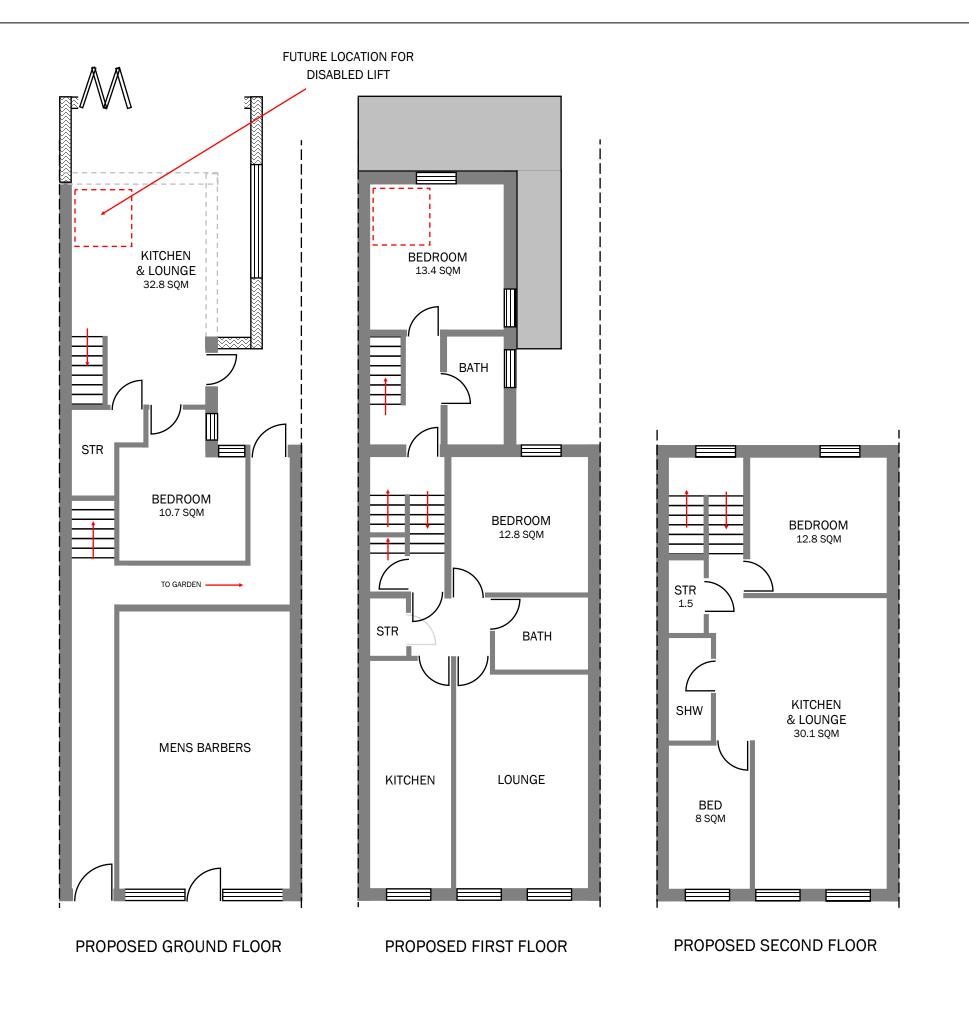

### FUTURE LOCATION FOR DISABLED LIFT KITCHEN BEDROOM & LOUNGE BEDROOM TO GARDEN MENS BARBERS PROPOSED GROUND/FIRST FLAT PROPOSED FIRST FLOOR FLAT PROPOSED SECOND FLOOR FLAT 1 BED / 2 PERSON = 57 SQM 2 BED / 3 PERSON = 65.4 SQM 2 BED / 3 PERSON = 71.4 SQM

Drawing Number:

#### 72CB/03B

#### **IMPORTANT NOTES**

ALL DIMENSIONS MUST BE
CHECKED ON SITE AND NOT
SCALED FROM THIS
DRAWING.

STRICTLY FOR
PLANNING PURPOSES ONLY.
NOT VALID FOR
ARCHITECTURAL,
ENGINEERING, SURVEYING OR
ANY OTHER PURPOSES.

ALL DETAILS SUBJECT TO
CHANGES SUBJECT TO
ENGINEERING & LOCAL
AUTHORITY REQUIREMENTS.

APPLICANTS MUST
CONSULT PLANNING AND
BUILDING AUTHORITY
REGARDING ANY CHANGES

#### SITE ADDRESS

72 CRICKLEWOOD BWAY
CRICKLEWOOD
LONDON
NW2 3EP

#### **PROPOSAL**

ERECTION OF A SIDE/REAR EXTENSION AND CONVERSION INTO 3 SELF CONTAINED FLATS