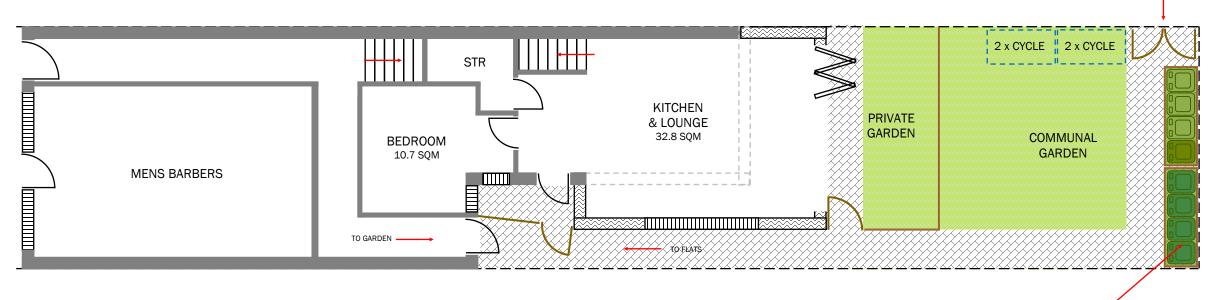

### FUTURE LOCATION FOR DISABLED LIFT KITCHEN BEDROOM & LOUNGE BEDROOM TO GARDEN MENS BARBERS PROPOSED GROUND/FIRST FLAT PROPOSED FIRST FLOOR FLAT PROPOSED SECOND FLOOR FLAT 1 BED / 2 PERSON = 57 SQM 2 BED / 3 PERSON = 65.4 SQM 2 BED / 3 PERSON = 71.4 SQM