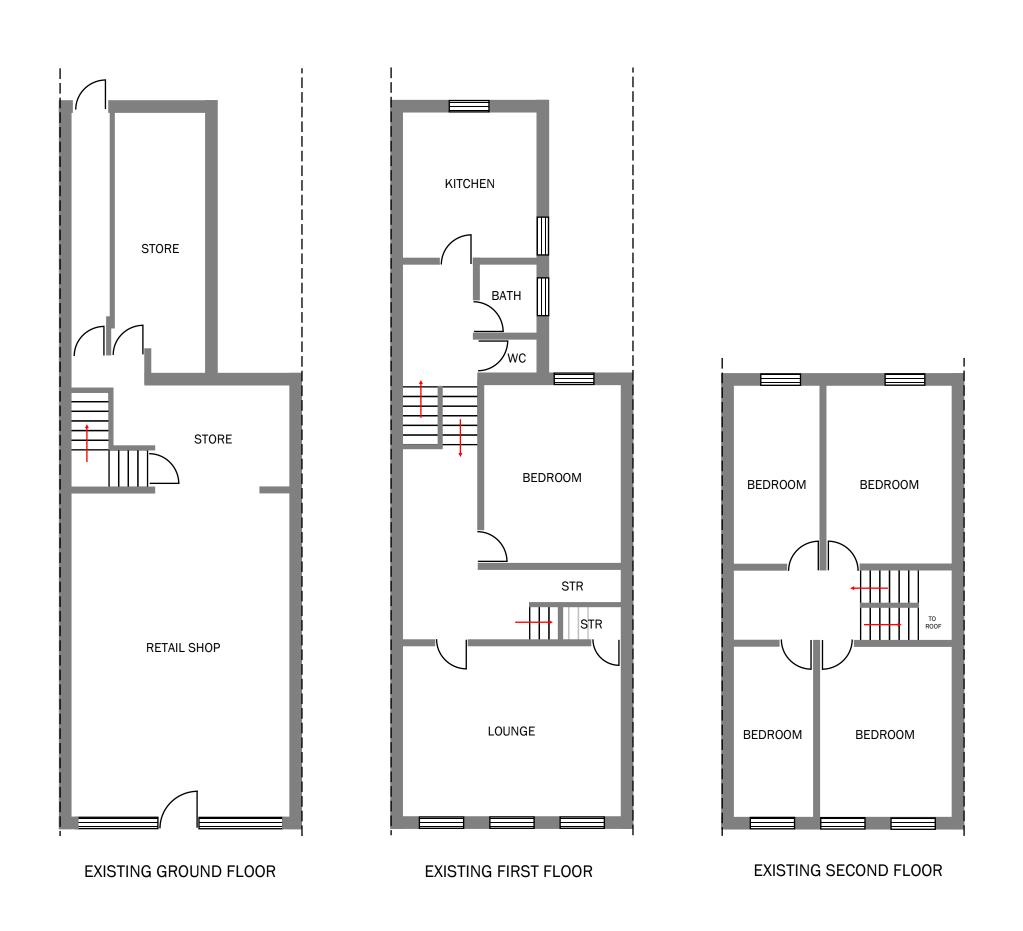

#### 72CB/01B

#### **IMPORTANT NOTES**

ALL DIMENSIONS MUST BE
CHECKED ON SITE AND NOT
SCALED FROM THIS
DRAWING.

STRICTLY FOR
PLANNING PURPOSES ONLY.
NOT VALID FOR
ARCHITECTURAL,
ENGINEERING, SURVEYING OR
ANY OTHER PURPOSES.

ALL DETAILS SUBJECT TO
CHANGES SUBJECT TO
ENGINEERING & LOCAL
AUTHORITY REQUIREMENTS.

APPLICANTS MUST
CONSULT PLANNING AND
BUILDING AUTHORITY
REGARDING ANY CHANGES

#### SITE ADDRESS

72 CRICKLEWOOD BWAY
CRICKLEWOOD
LONDON
NW2 3EP

#### **PROPOSAL**

ERECTION OF A SIDE/REAR EXTENSION AND CONVERSION INTO 3 SELF CONTAINED FLATS

72CB/02B