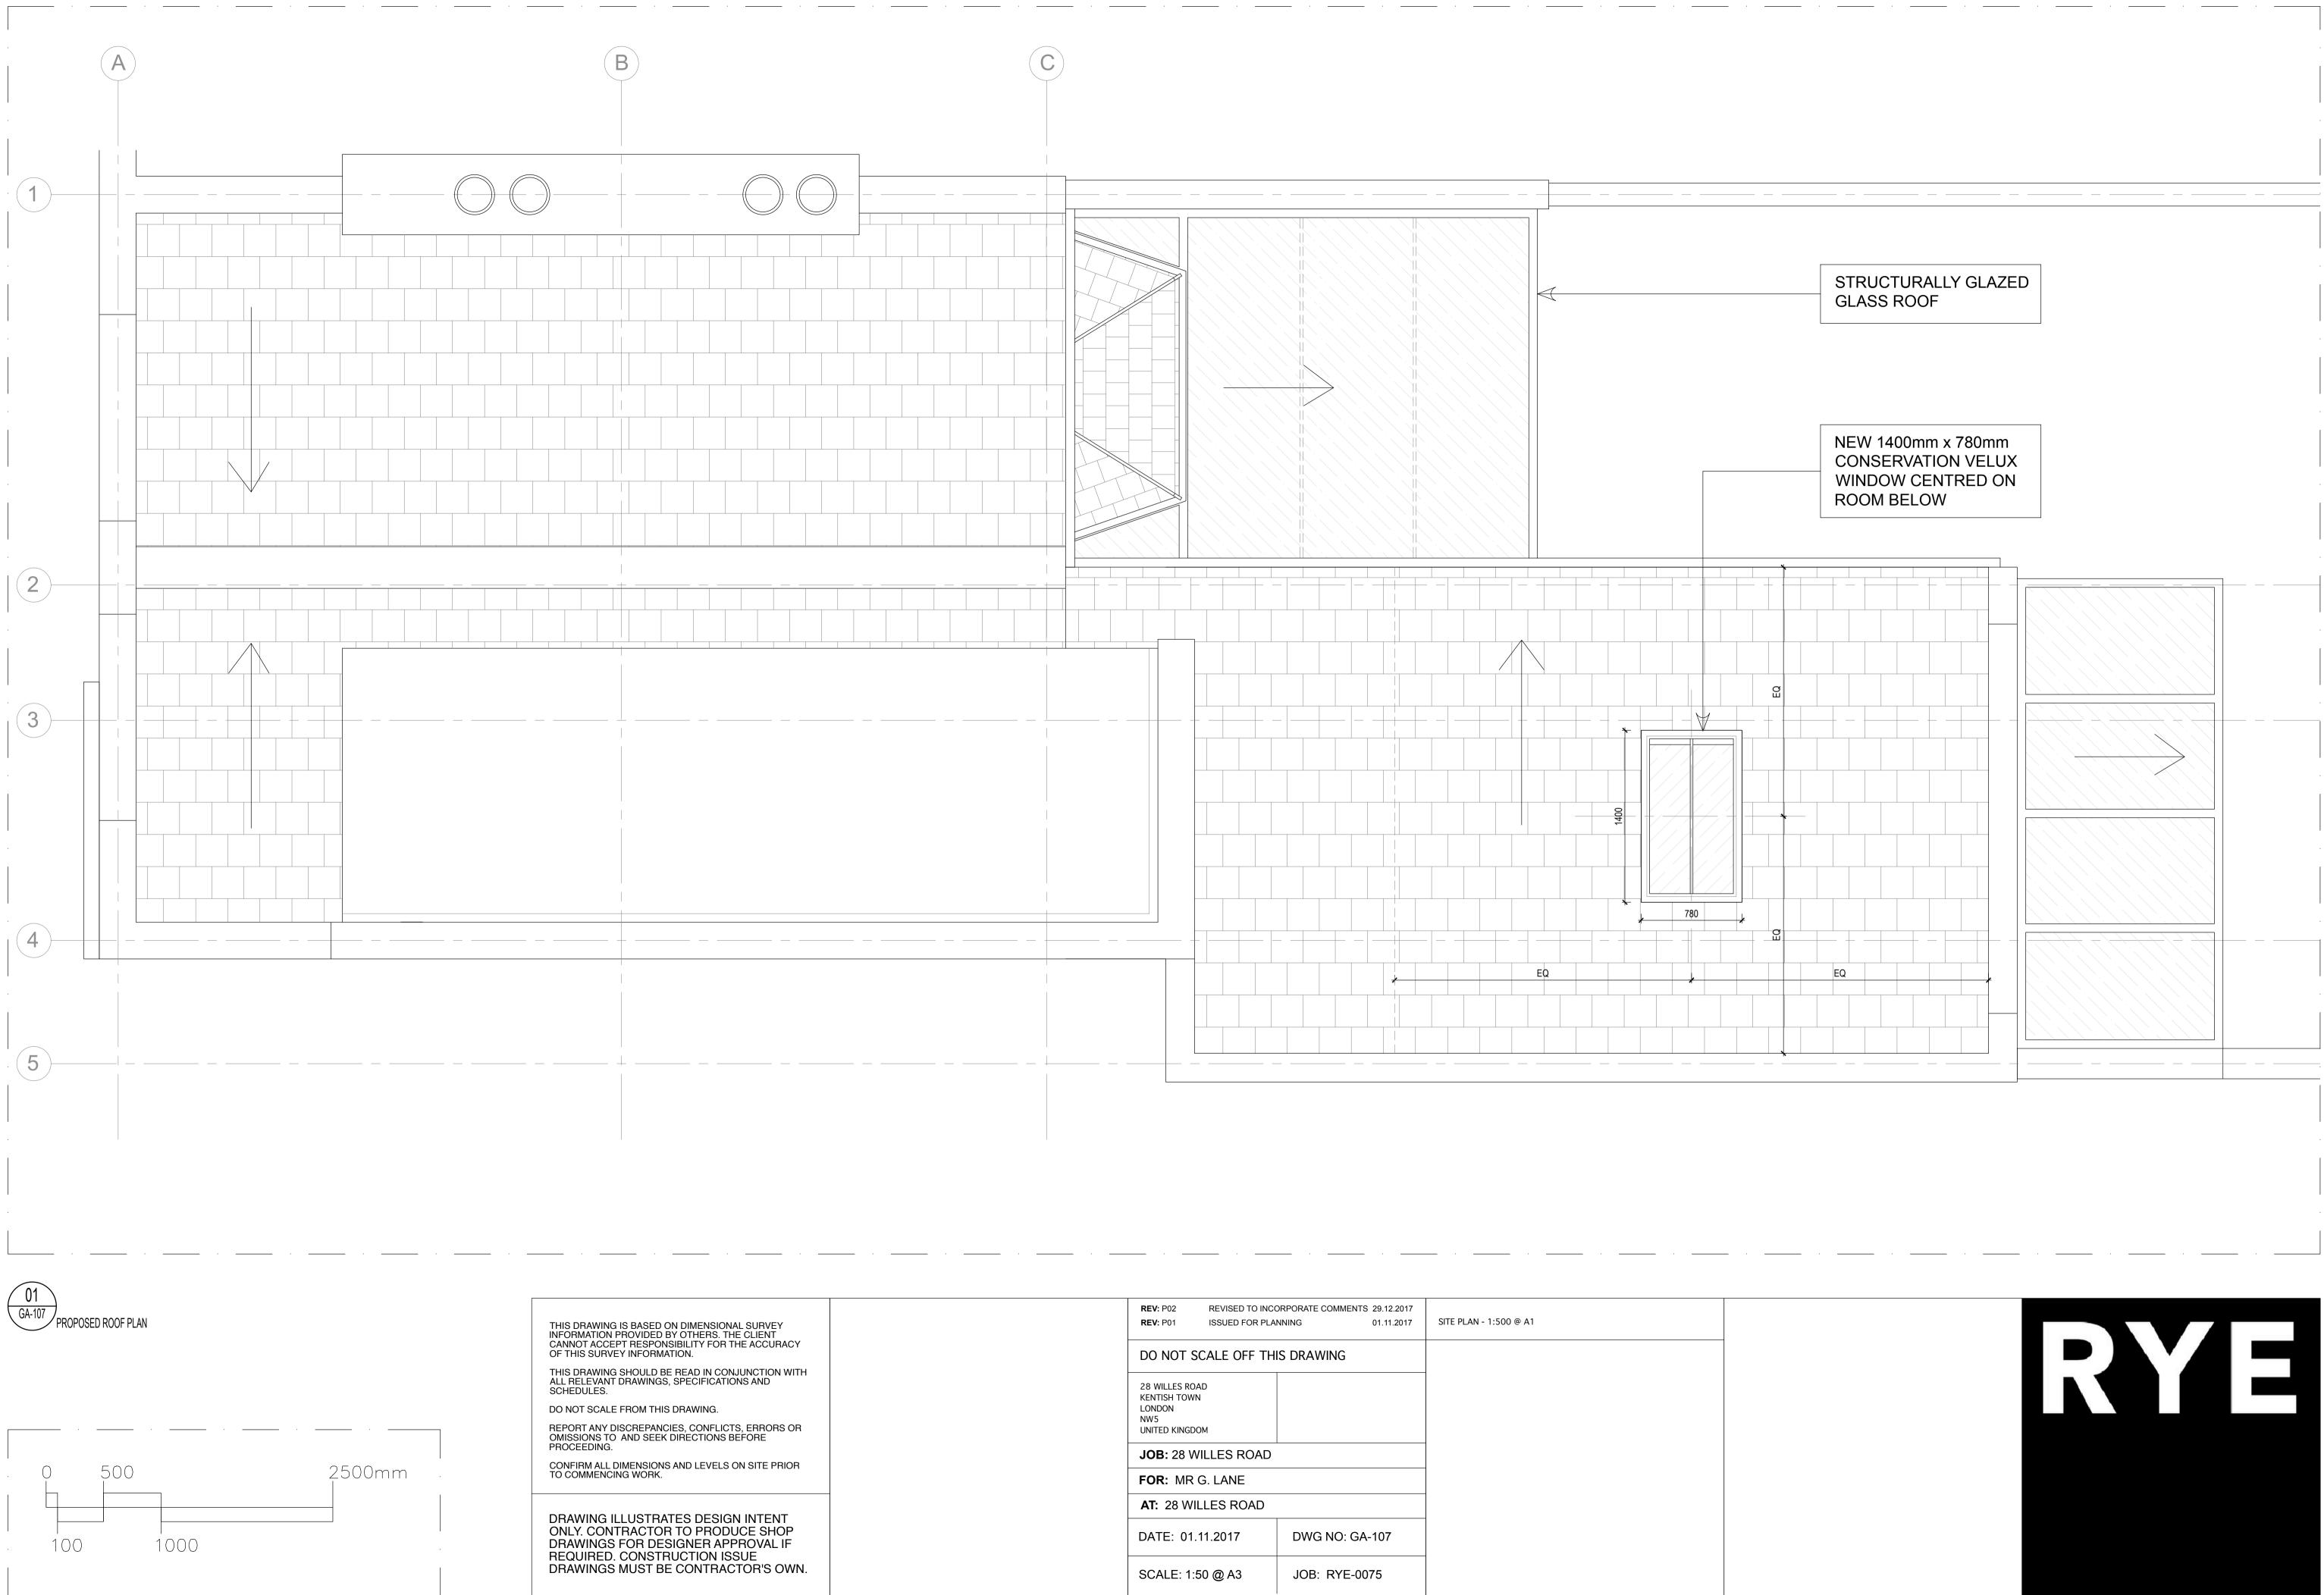

|  | <b>REV:</b> P02REVISED TO I <b>REV:</b> P01ISSUED FOR I           | NCORPORATE COMMENTS 29.12.2017<br>PLANNING 01.11.2017 | SITE PLAN - 1:500 @ A1 |  |
|--|-------------------------------------------------------------------|-------------------------------------------------------|------------------------|--|
|  | DO NOT SCALE OFF THIS DRAWING                                     |                                                       |                        |  |
|  | 28 WILLES ROAD<br>KENTISH TOWN<br>LONDON<br>NW5<br>UNITED KINGDOM |                                                       |                        |  |
|  | JOB: 28 WILLES ROAD<br>FOR: MR G. LANE<br>AT: 28 WILLES ROAD      |                                                       |                        |  |
|  |                                                                   |                                                       |                        |  |
|  |                                                                   |                                                       |                        |  |
|  | DATE: 01.11.2017                                                  | DWG NO: GA-107                                        |                        |  |
|  | SCALE: 1:50 @ A3                                                  | JOB: RYE-0075                                         |                        |  |