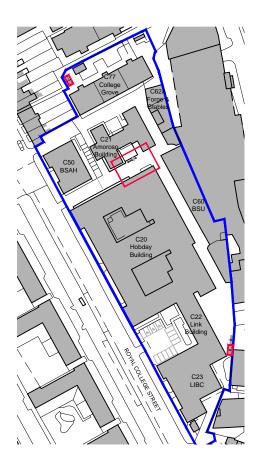

drawing title Site Location Plan Proposed Short Stay Cycle Storage

| drawn by       | <sup>scale</sup>          | <sup>date</sup> |
|----------------|---------------------------|-----------------|
| DH             | 1:50@A3                   | NOV 17          |
| job no.<br>788 | drawing no.<br>SK20171212 | revision        |