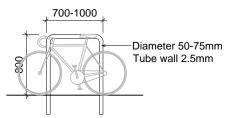

drawing title Site Location Plan Proposed Short Stay Cycle Storage

| drawn by       | <sup>scale</sup>          | <sup>date</sup> |
|----------------|---------------------------|-----------------|
| DH             | 1:50@A3                   | NOV 17          |
| job no.<br>788 | drawing no.<br>SK20171212 | revision        |