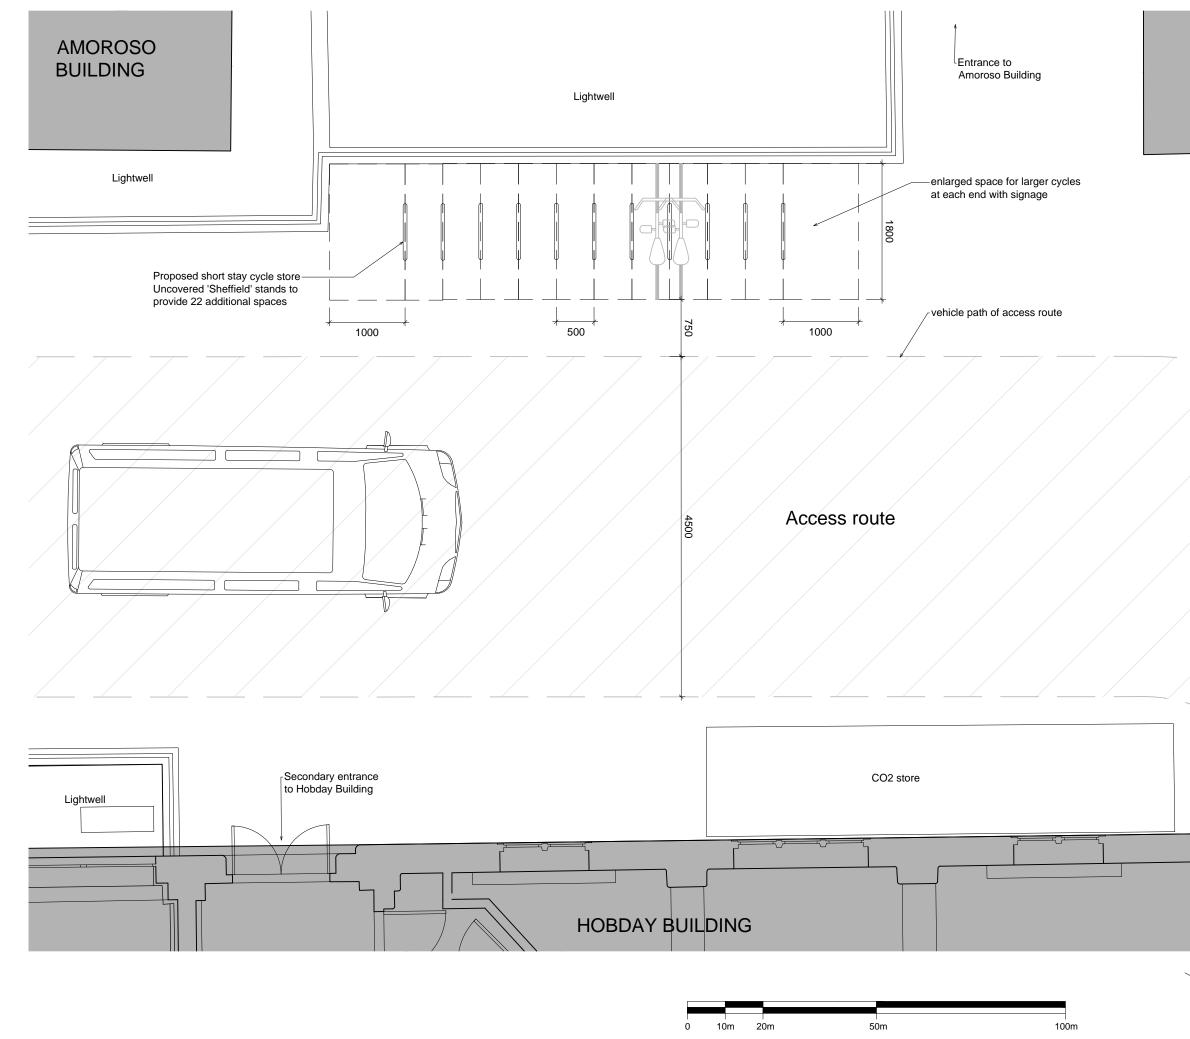

drawing title Site Location Plan Proposed Short Stay Cycle Storage

| drawn by       | <sup>scale</sup>          | <sup>date</sup> |
|----------------|---------------------------|-----------------|
| DH             | 1:50@A3                   | NOV 17          |
| job no.<br>788 | drawing no.<br>SK20171212 | revision        |