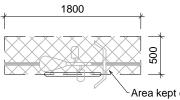

Sheffield stand elevation



Sheffield stand plan

Area kept clear

## rivingtonstreetstudio

| 23 C U R                                | TAIN ROAD | LONDON                          | EC2A3LT |  |
|-----------------------------------------|-----------|---------------------------------|---------|--|
| T : 020 7739 8945<br>E : rss@rssa.co.uk |           | www.rivingtonstreetstudio.co.uk |         |  |
| job title RVC HOBDAY BUILDING           |           |                                 |         |  |

drawing title Site Location Plan Proposed Short Stay Cycle Storage

| drawn by       | <sup>scale</sup>          | <sup>date</sup> |
|----------------|---------------------------|-----------------|
| DH             | 1:50@A3                   | NOV 17          |
| job no.<br>788 | drawing no.<br>SK20171212 | revision