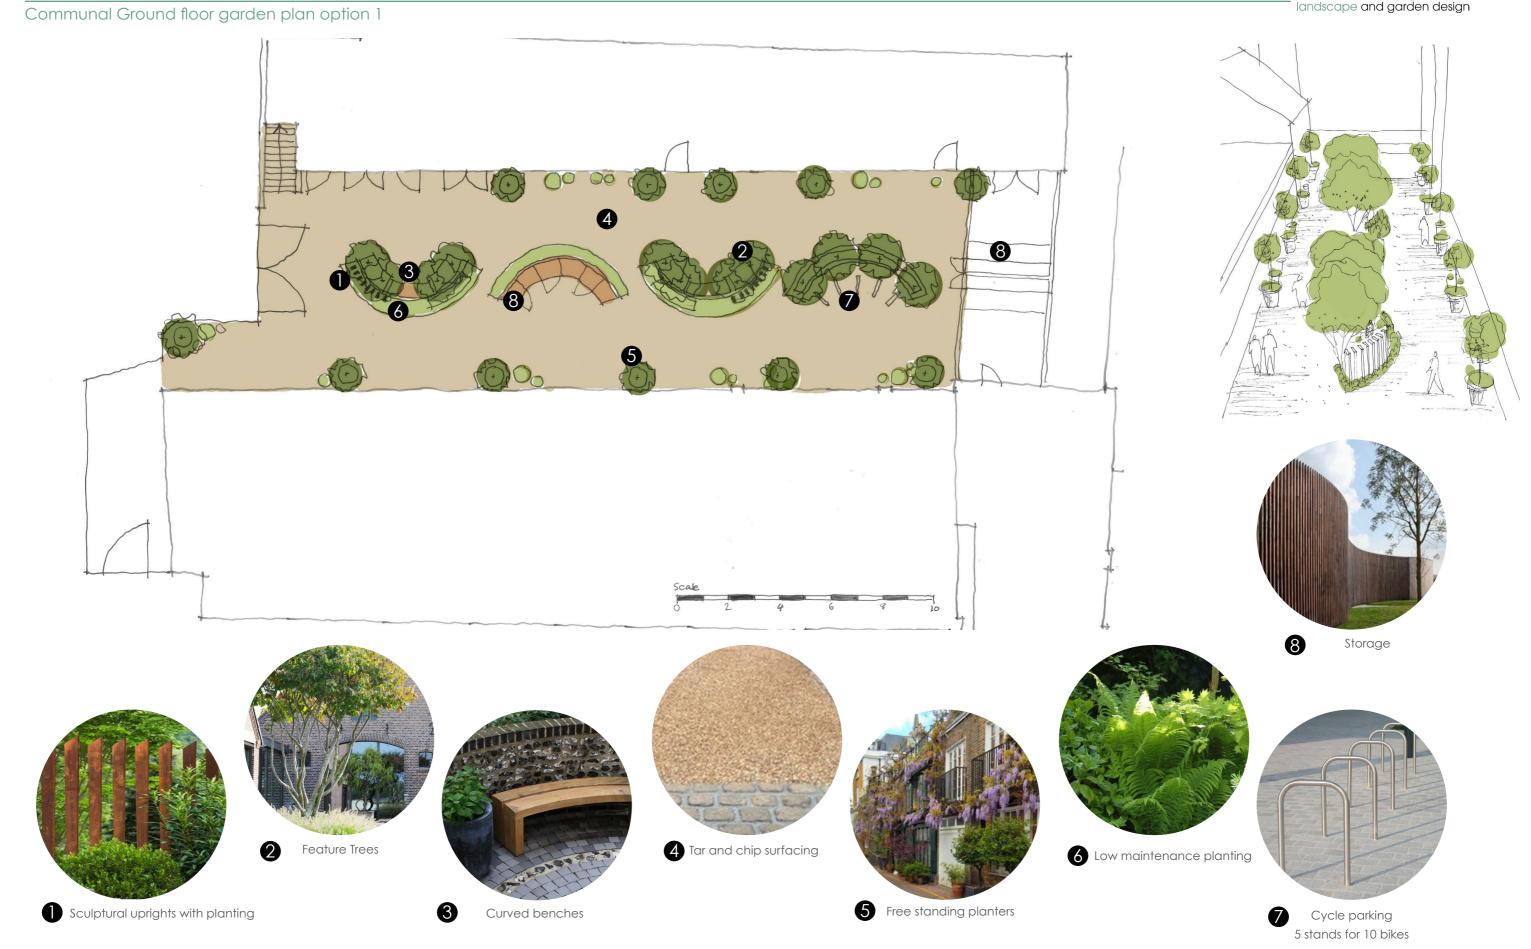

As you may already be aware, Londonewcastle and the design team working on the Parker House project intend to improve on the Parker Mews courtyard plans that were consented within the original planning application several years ago. We discussed this intention with those of you who attended our meeting on Thursday 26<sup>th</sup> May at Parker House, and the general feedback was very positive and encouraging.

We have been developing these proposals with our landscape architect and have also been directly liaising with Camden Council on the designs. We feel that in order to finalise the landscaping strategy we would like to hold another event with you all so that we can present the two newly improved designs we propose for the courtyard. Your feedback will enable us to progress onwards with the design and construction of the area.