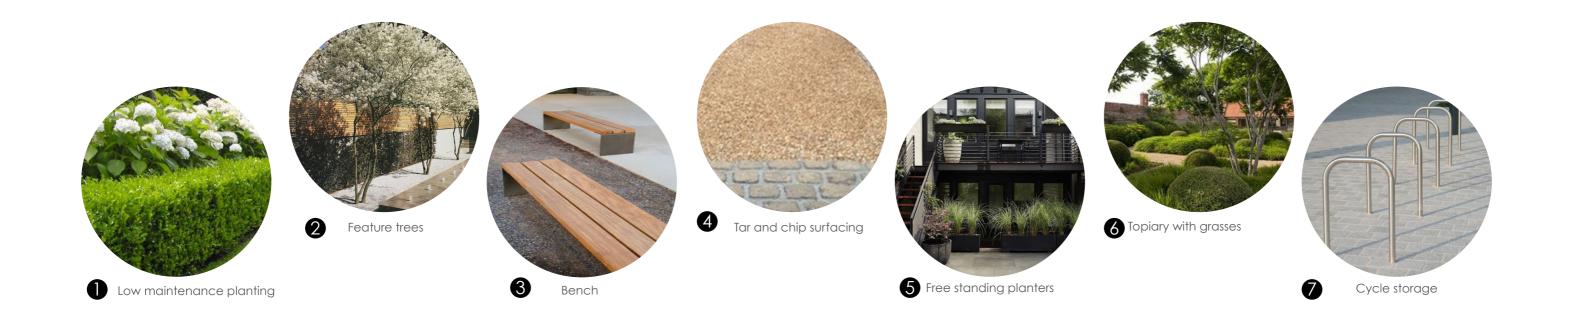

As you may already be aware, Londonewcastle and the design team working on the Parker House project intend to improve on the Parker Mews courtyard plans that were consented within the original planning application several years ago. We discussed this intention with those of you who attended our meeting on Thursday 26<sup>th</sup> May at Parker House, and the general feedback was very positive and encouraging.

We have been developing these proposals with our landscape architect and have also been directly liaising with Camden Council on the designs. We feel that in order to finalise the landscaping strategy we would like to hold another event with you all so that we can present the two newly improved designs we propose for the courtyard. Your feedback will enable us to progress onwards with the design and construction of the area.