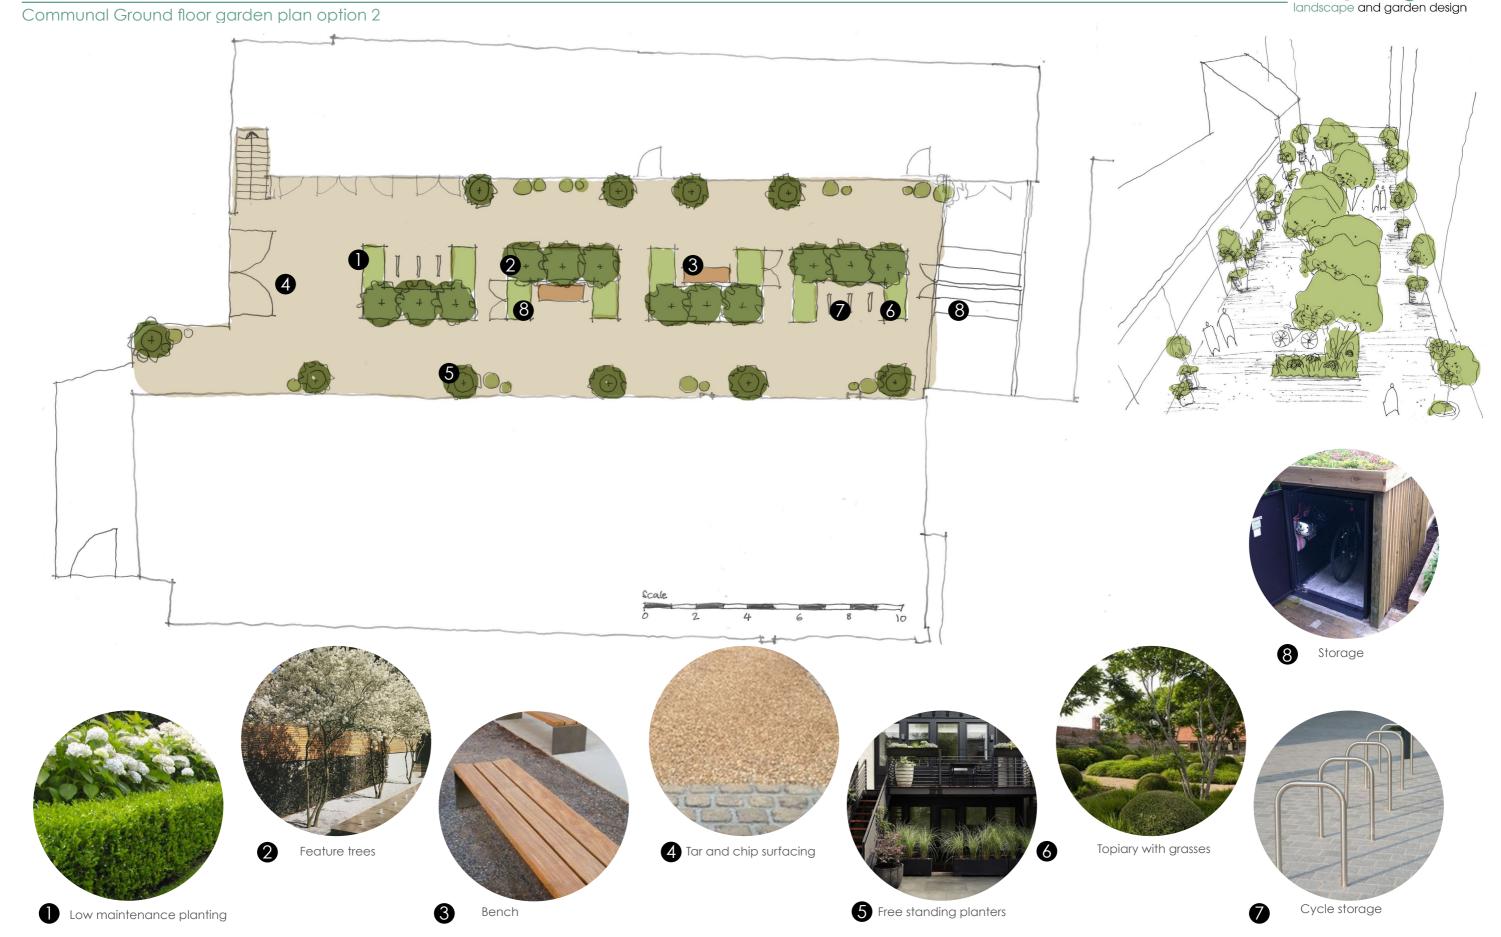

As you may already be aware, Londonewcastle and the design team working on the Parker House project intend to improve on the Parker Mews courtyard plans that were consented within the original planning application several years ago. We discussed this intention with those of you who attended our meeting on Thursday 26<sup>th</sup> May at Parker House, and the general feedback was very positive and encouraging.

We have been developing these proposals with our landscape architect and have also been directly liaising with Camden Council on the designs. We feel that in order to finalise the landscaping strategy we would like to hold another event with you all so that we can present the two newly improved designs we propose for the courtyard. Your feedback will enable us to progress onwards with the design and construction of the area.

Communal first floor garden plan