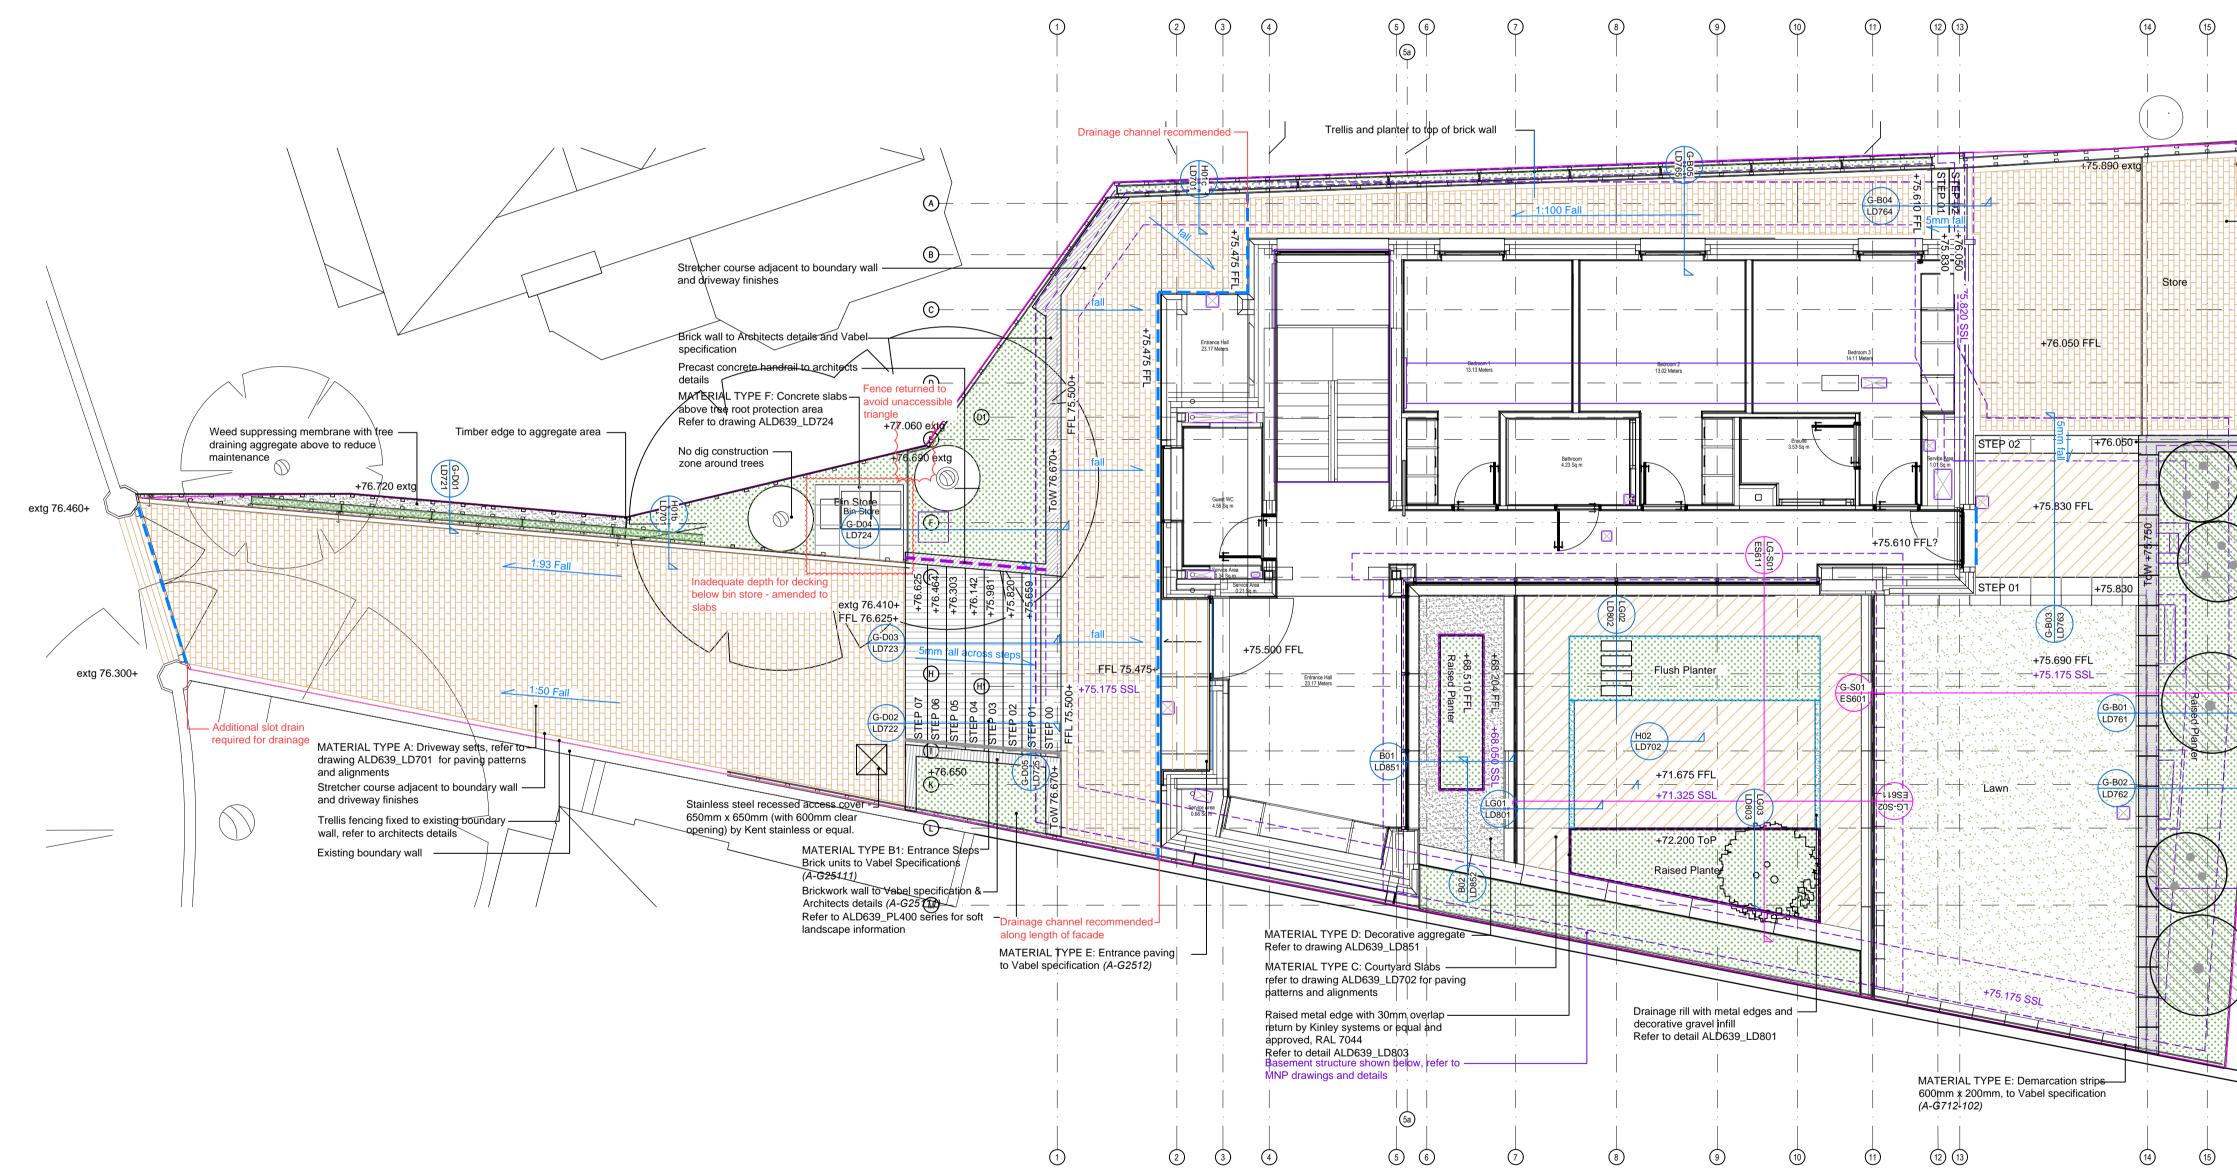

|                                                                               | indicated on                                | this drawing are for                                                                                                    | site. Figured dimensions t<br>guidance only, no respon<br>pplied Landscape Design | sibility is taken for thei                                 | r accuracy.                       |  |
|-------------------------------------------------------------------------------|---------------------------------------------|-------------------------------------------------------------------------------------------------------------------------|-----------------------------------------------------------------------------------|------------------------------------------------------------|-----------------------------------|--|
|                                                                               | the drawing                                 | is issued on the con<br>I person, either who                                                                            | dition that it is not copied,<br>Ily or in part without the w                     | reproduced, retained                                       | or disclosed to any               |  |
|                                                                               | © 2017 /                                    | Applied Lands                                                                                                           | scape Design Lim                                                                  | ited. All rights                                           | reserved.                         |  |
|                                                                               | CDM/Ha                                      |                                                                                                                         |                                                                                   | u - f-ll-uis                                               | hinh linkted og                   |  |
|                                                                               | potential                                   | <ul> <li>boundary fences</li> <li>Lifting trees &amp; materials into rear garden and sunken courtyard spaces</li> </ul> |                                                                                   |                                                            |                                   |  |
|                                                                               | bo<br>● Lif                                 |                                                                                                                         |                                                                                   |                                                            |                                   |  |
|                                                                               | • Ge                                        |                                                                                                                         | ed / high level ivy p<br>g of materials from                                      |                                                            |                                   |  |
|                                                                               | • W                                         | orks over wate                                                                                                          | erproofed structure<br>entilation areas, bel                                      |                                                            |                                   |  |
|                                                                               |                                             | stands)                                                                                                                 |                                                                                   |                                                            |                                   |  |
|                                                                               | NOTES                                       | / KEY:                                                                                                                  |                                                                                   |                                                            |                                   |  |
|                                                                               |                                             |                                                                                                                         |                                                                                   |                                                            |                                   |  |
|                                                                               |                                             |                                                                                                                         |                                                                                   |                                                            |                                   |  |
|                                                                               |                                             |                                                                                                                         |                                                                                   |                                                            |                                   |  |
|                                                                               |                                             |                                                                                                                         |                                                                                   |                                                            |                                   |  |
|                                                                               |                                             |                                                                                                                         |                                                                                   |                                                            |                                   |  |
|                                                                               |                                             |                                                                                                                         |                                                                                   |                                                            |                                   |  |
|                                                                               |                                             |                                                                                                                         |                                                                                   |                                                            |                                   |  |
|                                                                               |                                             |                                                                                                                         |                                                                                   |                                                            |                                   |  |
|                                                                               |                                             |                                                                                                                         |                                                                                   |                                                            |                                   |  |
|                                                                               |                                             |                                                                                                                         |                                                                                   |                                                            |                                   |  |
| 970 extg                                                                      |                                             |                                                                                                                         |                                                                                   |                                                            |                                   |  |
| A                                                                             |                                             |                                                                                                                         |                                                                                   |                                                            |                                   |  |
| MATERIAL TYPE A: Driveway setts, refer<br>to details ALD639_LD701 for paving  |                                             |                                                                                                                         |                                                                                   |                                                            |                                   |  |
| patterns and alignments                                                       |                                             |                                                                                                                         |                                                                                   |                                                            |                                   |  |
|                                                                               |                                             |                                                                                                                         |                                                                                   |                                                            |                                   |  |
|                                                                               |                                             |                                                                                                                         |                                                                                   |                                                            |                                   |  |
|                                                                               |                                             | REFERENC                                                                                                                | E DRAWINGS/D                                                                      | OCUMENTS                                                   |                                   |  |
|                                                                               | ALD639<br>Series                            | )_PL400                                                                                                                 | Planting Plan                                                                     |                                                            |                                   |  |
|                                                                               |                                             | )_LD700                                                                                                                 | Hard landscap                                                                     | e details                                                  |                                   |  |
| MATER D TYPE B2: Solid Step units<br>Solid granite step units with integrated |                                             |                                                                                                                         |                                                                                   |                                                            |                                   |  |
| nosings and linear strip lighting<br>Refer to details ALD639_LD763 - LD764    |                                             |                                                                                                                         |                                                                                   |                                                            |                                   |  |
|                                                                               |                                             |                                                                                                                         | REVISIONS                                                                         |                                                            |                                   |  |
| (F)                                                                           |                                             |                                                                                                                         |                                                                                   |                                                            |                                   |  |
| G                                                                             |                                             |                                                                                                                         |                                                                                   |                                                            |                                   |  |
|                                                                               |                                             |                                                                                                                         |                                                                                   |                                                            |                                   |  |
|                                                                               |                                             |                                                                                                                         |                                                                                   |                                                            |                                   |  |
|                                                                               | P03                                         | Stage 4 is                                                                                                              |                                                                                   |                                                            | 15.06.2017                        |  |
|                                                                               | P02                                         | Amendments following co<br>section lines added, bin s<br>First issue for review / co                                    |                                                                                   |                                                            | 15.06.2017                        |  |
|                                                                               | P01                                         |                                                                                                                         |                                                                                   |                                                            | 19.05.2017                        |  |
|                                                                               | no.                                         | issued                                                                                                                  |                                                                                   |                                                            | date                              |  |
| · ·(K)                                                                        | CLIENT                                      | :                                                                                                                       |                                                                                   |                                                            |                                   |  |
|                                                                               |                                             | ΛΛ                                                                                                                      |                                                                                   |                                                            |                                   |  |
|                                                                               |                                             | A                                                                                                                       | ΒE                                                                                |                                                            |                                   |  |
| asement structure shown below, refer to<br>INP <u>drawings</u> and details    |                                             |                                                                                                                         |                                                                                   |                                                            |                                   |  |
|                                                                               |                                             | CAPE ARCH                                                                                                               | ITECT:                                                                            |                                                            |                                   |  |
|                                                                               |                                             |                                                                                                                         | The Three                                                                         | shing Barn, Bignell<br>n. Nr. Bicester, Ox                 | Park Barns,<br>fordshire OX26 1TD |  |
|                                                                               |                                             |                                                                                                                         | Tel: 0186                                                                         | 9 249776 Fax: 01<br>il@appliedlandsca                      | 869 327513                        |  |
|                                                                               | applied                                     | landscape                                                                                                               | design                                                                            |                                                            |                                   |  |
|                                                                               |                                             |                                                                                                                         |                                                                                   |                                                            |                                   |  |
|                                                                               | PROJE                                       | CT:                                                                                                                     |                                                                                   |                                                            |                                   |  |
|                                                                               |                                             |                                                                                                                         | IURST G                                                                           | ARDENS                                                     | S                                 |  |
|                                                                               |                                             | LYND                                                                                                                    |                                                                                   |                                                            |                                   |  |
|                                                                               |                                             | LYNDF                                                                                                                   |                                                                                   |                                                            |                                   |  |
|                                                                               |                                             |                                                                                                                         |                                                                                   |                                                            |                                   |  |
|                                                                               |                                             | NG TITLE:                                                                                                               |                                                                                   |                                                            |                                   |  |
|                                                                               |                                             | NG TITLE:                                                                                                               | ARRANGE                                                                           | MENT                                                       |                                   |  |
|                                                                               |                                             | NG TITLE:                                                                                                               | ARRANGE                                                                           | MENT                                                       |                                   |  |
|                                                                               |                                             | NG TITLE:                                                                                                               | ARRANGE                                                                           | MENT                                                       |                                   |  |
|                                                                               | GEN                                         | NG TITLE:                                                                                                               |                                                                                   |                                                            |                                   |  |
|                                                                               |                                             | NG TITLE:                                                                                                               | che                                                                               | EMENT                                                      |                                   |  |
|                                                                               | GEN<br>drawn:<br>CW<br>scale:               | NG TITLE:<br>ERAL A                                                                                                     | che<br>K<br>dat                                                                   | ecked:<br>mJ<br>e:                                         |                                   |  |
|                                                                               | drawn:<br>CW<br>scale:<br>1:75 @            | NG TITLE:<br>ERAL A                                                                                                     | che<br>K<br>dat<br>1(                                                             | ecked:<br>mJ<br>e:<br>).04.2017                            |                                   |  |
|                                                                               | drawn:<br>CW<br>scale:<br>1:75 (<br>status: | NG TITLE:<br>ERAL A                                                                                                     | che<br>Ki<br>dat<br>10<br>xre                                                     | ecked:<br>mJ<br>e:<br>).04.2017<br>f file ref:             | base                              |  |
| N<br>M<br>M<br>M<br>M                                                         | drawn:<br>CW<br>scale:<br>1:75 (<br>status: | NG TITLE:<br>ERAL A                                                                                                     | che<br>Ki<br>dat<br>10<br>xre                                                     | ecked:<br>mJ<br>e:<br>).04.2017<br>f file ref:<br>LD639_MP | base<br>EVISION:                  |  |