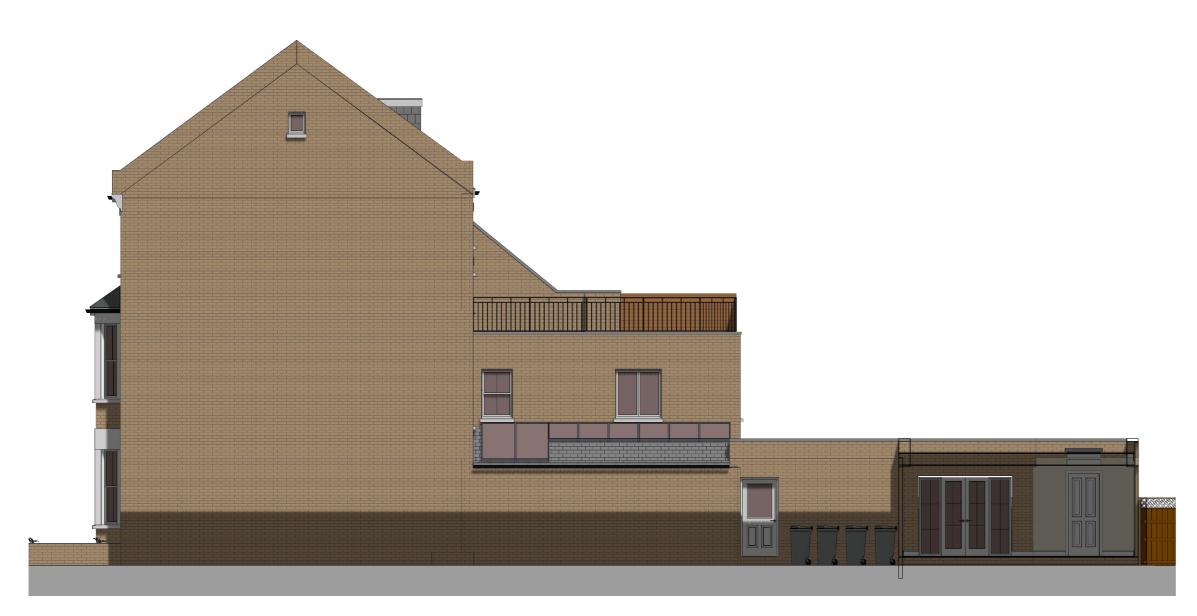

Existing side elevation Proposed rear elevation

Proposed side elevation

t. 020 35150078 m. 0785 1082912 e. info@ukplanningpermission.co.uk w. www.ukplanningpermission.co.uk

© Copyright UK PLANNING PERMISSION

Notes:

CLIENT: Ms Fayman
PROJECT:

Proposed conversion of existing dwelling to 3no self contained apartments at 23 Rona Road Hempstead, London.

Proposed elevations

DATE: SCALE SIZE JOB NO. DWG. NO. DRAWING STATUS: REVISION: 04 Planning application