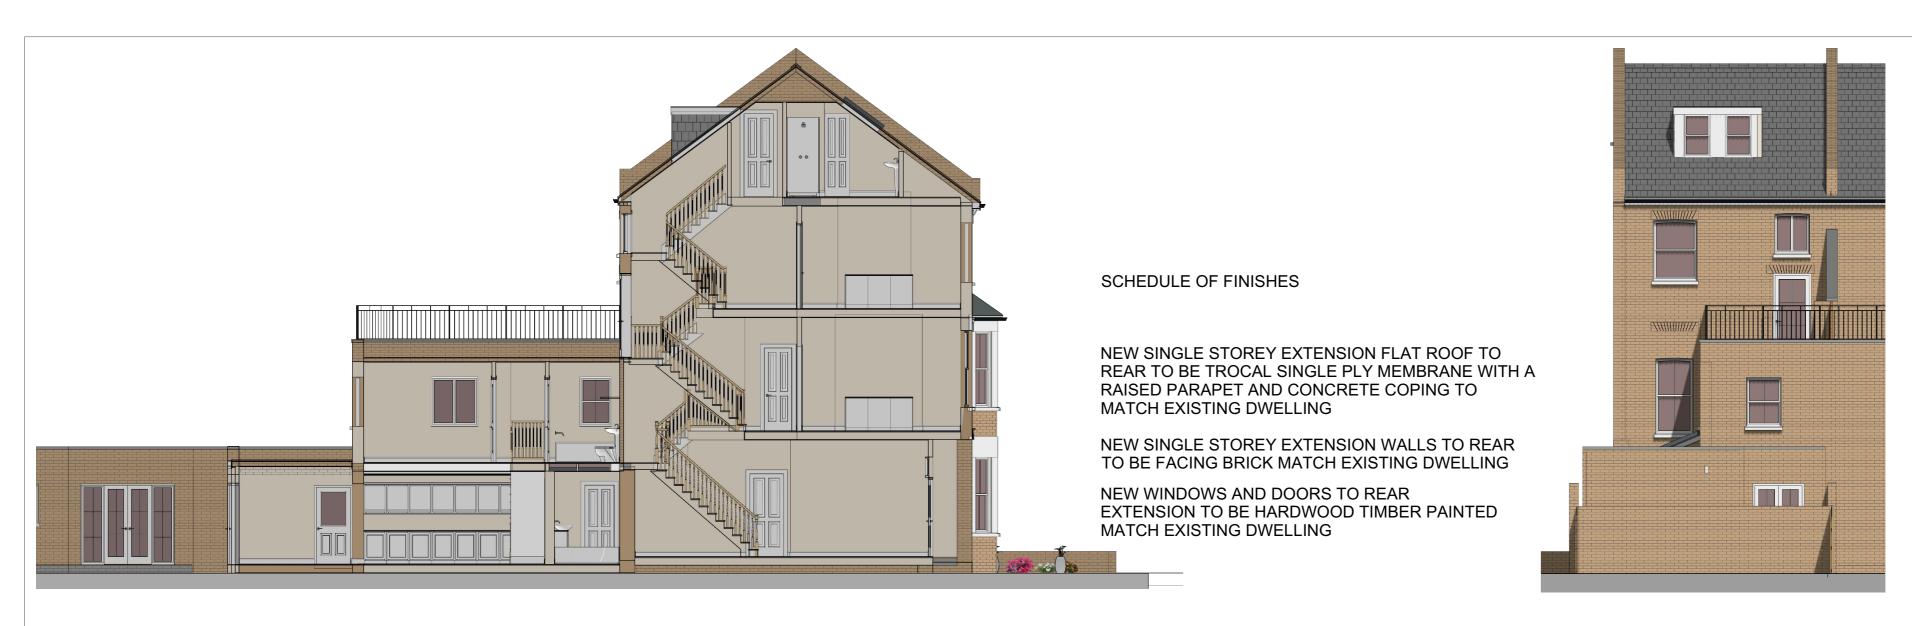

Existing side elevation Proposed rear elevation

Proposed side elevation

t. 020 35150078 m. 0785 1082912 e. info@ukplanningpermission.co.uk w. www.ukplanningpermission.co.uk

© Copyright UK PLANNING PERMISSION

Notes:

CLIENT: Ms Fayman
PROJECT:

Proposed conversion of existing dwelling to 3no self contained apartments at 23 Rona Road Hempstead, London.

Proposed elevations

DATE: SCALE SIZE JOB NO. DWG. NO. DRAWING STATUS: REVISION: 04 Planning application