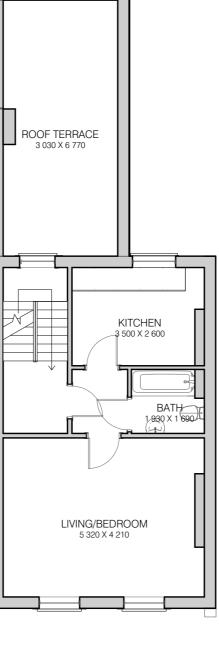

## Existing second floor plan

Existing third floor plan

|                 | CLIENT: Ms Fayman<br>PROJECT:                                                                                |            |         |  |                                         |           |  |
|-----------------|--------------------------------------------------------------------------------------------------------------|------------|---------|--|-----------------------------------------|-----------|--|
|                 | Proposed conversion of existing dwelling to 3no self contained apartments at 23 Rona Road Hempstead, London. |            |         |  |                                         |           |  |
| TITLE:          | TITLE: Existing floor plans                                                                                  |            |         |  |                                         |           |  |
| DATE:<br>Dec 17 | SCALE<br>1:100                                                                                               | SIZE<br>A3 | JOB NO. |  | DRAWING STATUS:<br>Planning application | REVISION: |  |