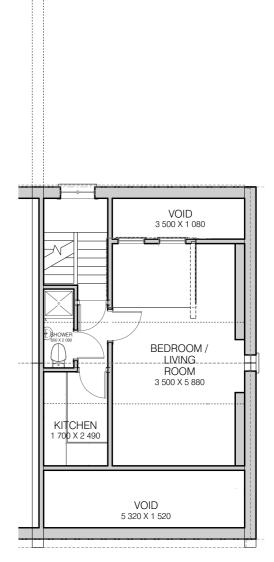

## Existing second floor plan

Existing third floor plan

|                 | CLIENT: Ms Fayman<br>PROJECT:                                                                                |            |         |  |                                         |           |  |
|-----------------|--------------------------------------------------------------------------------------------------------------|------------|---------|--|-----------------------------------------|-----------|--|
|                 | Proposed conversion of existing dwelling to 3no self contained apartments at 23 Rona Road Hempstead, London. |            |         |  |                                         |           |  |
| TITLE:          | TITLE: Existing floor plans                                                                                  |            |         |  |                                         |           |  |
| DATE:<br>Dec 17 | SCALE<br>1:100                                                                                               | SIZE<br>A3 | JOB NO. |  | DRAWING STATUS:<br>Planning application | REVISION: |  |