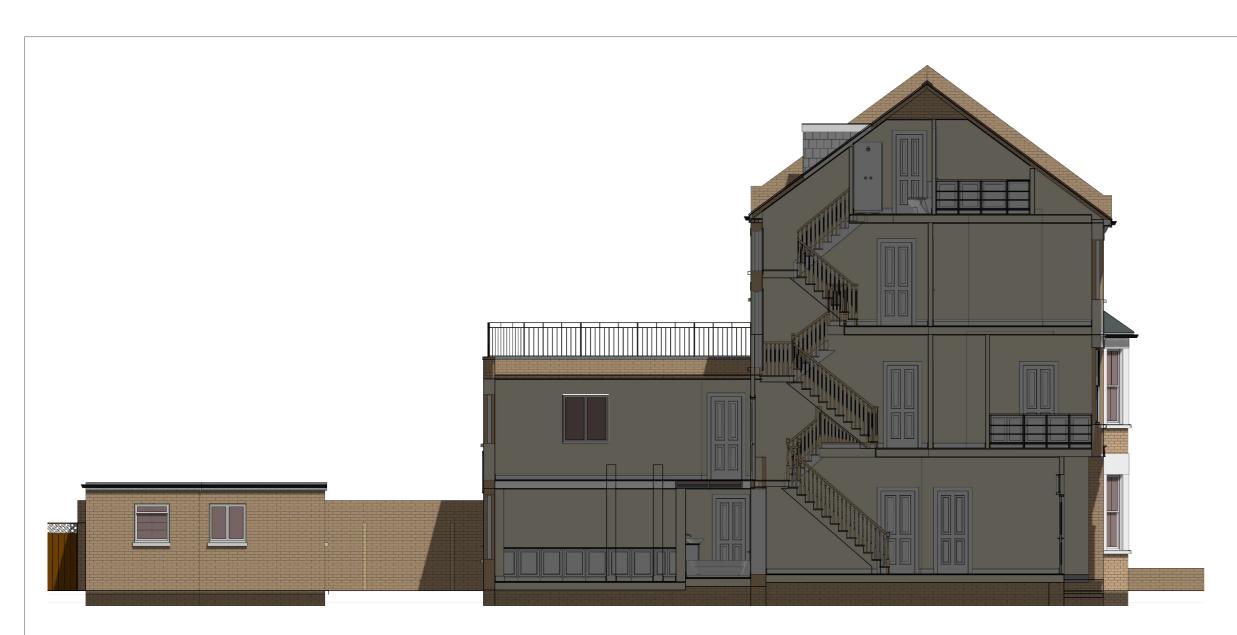

Existing rear elevation

Existing side elevation

UK Planning Permission
107-111 Fleet Street, London, EC4A 2AB

t. 020 35150078 m. 0785 1082912 e. info@ukplanningpermission.co.uk w. www.ukplanningpermission.co.uk

CLIENT: Ms Fayman
PROJECT:

Proposed conversion of existing dwelling to 3no self contained apartments at 23 Rona Road Hempstead, London.

Existing elevations

DATE: SCALE SIZE JOB NO. DWG. NO. DRAWING STATUS: REVISION: 03 Planning application