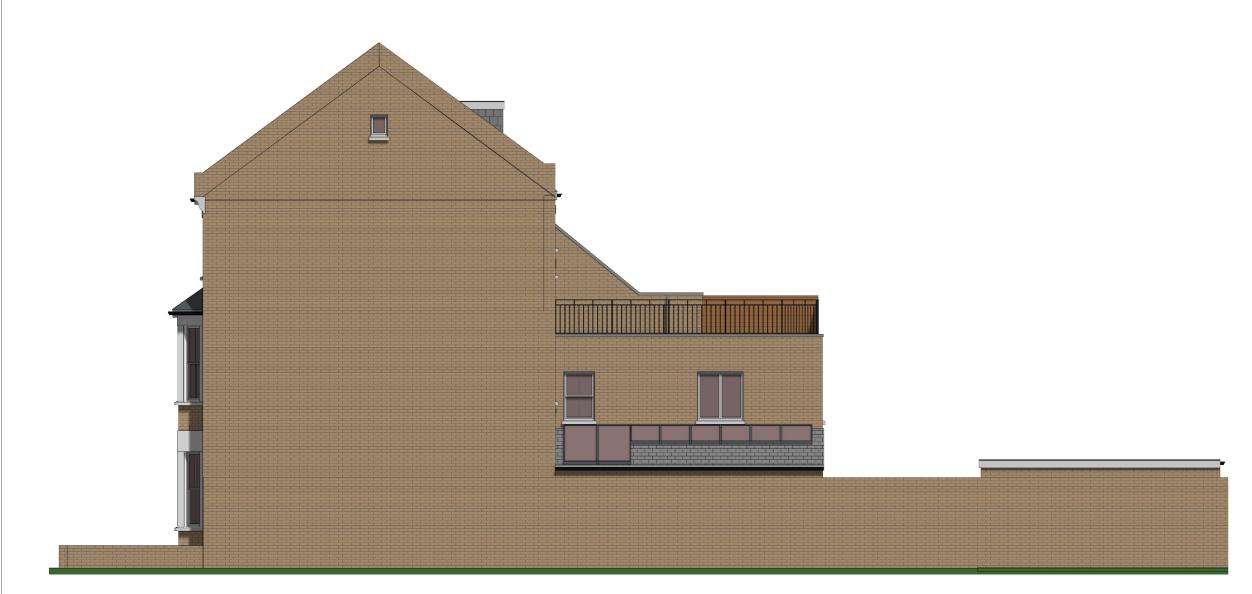

Existing rear elevation

Existing side elevation

UK Planning Permission
107-111 Fleet Street, London, EC4A 2AB

t. 020 35150078 m. 0785 1082912 e. info@ukplanningpermission.co.uk w. www.ukplanningpermission.co.uk

CLIENT: Ms Fayman
PROJECT:

Proposed conversion of existing dwelling to 3no self contained apartments at 23 Rona Road Hempstead, London.

Existing elevations

DATE: SCALE SIZE JOB NO. DWG. NO. DRAWING STATUS: REVISION: 03 Planning application