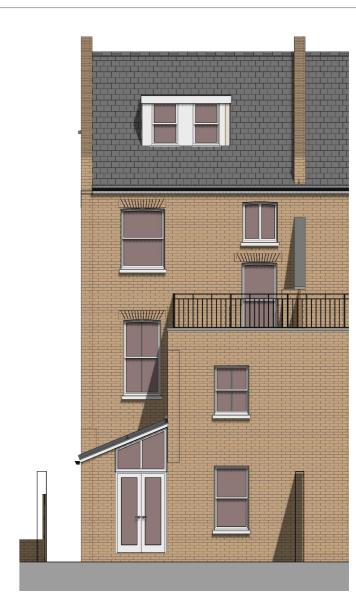

Existing rear elevation

Existing side elevation

UK Planning Permission
107-111 Fleet Street, London, EC4A 2AB

t. 020 35150078 m. 0785 1082912 e. info@ukplanningpermission.co.uk w. www.ukplanningpermission.co.uk

CLIENT: Ms Fayman
PROJECT:

Proposed conversion of existing dwelling to 3no self contained apartments at 23 Rona Road Hempstead, London.

Existing elevations

DATE: SCALE SIZE JOB NO. DWG. NO. DRAWING STATUS: REVISION: 03 Planning application