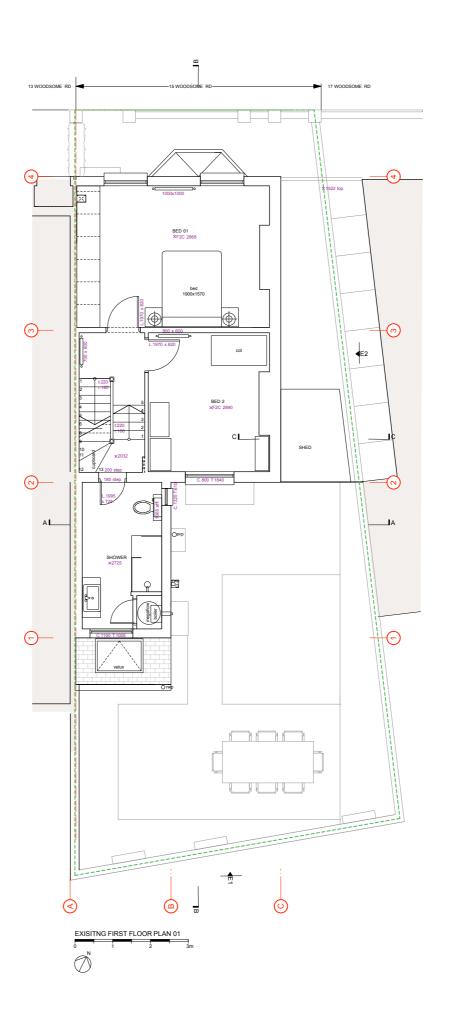

Project
15 Woodsome Road, London, NW5 1RX

Drawing Title: Plan 00 & 01 E

Plan 00 & 01

P-100

Drawn / Checked JG Purpose Plannii

No implied license exists. This drawing should not be used to calculate areas for the purposes of valuation. All dimensions be checked on site by the contractor and such dimensions to their responsibility. Do not scale drawings. All work must come with relevant British Slandards and Building Regulations requirements. Drawing errors and omissions to be reported to the architect. This drawing is to be read in conjuction with all other Origin Architecture. Service Engineer, Structural Engine 1999.