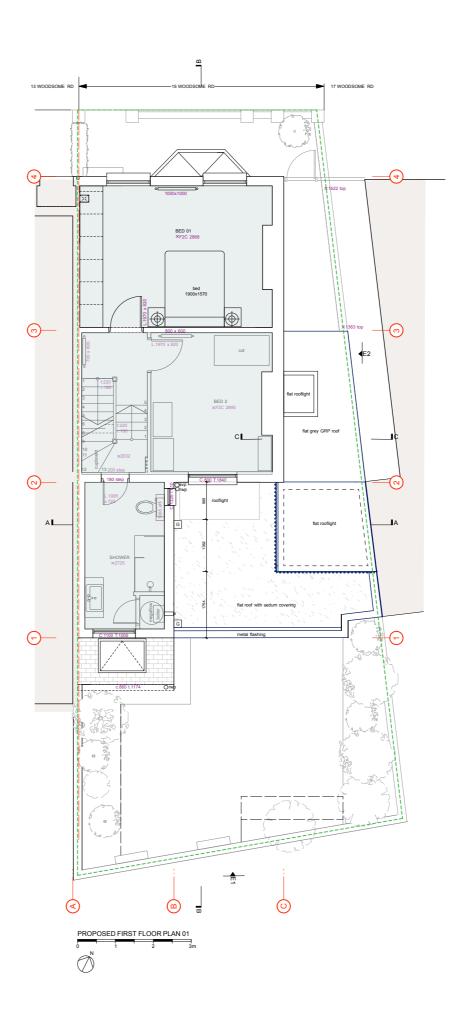

Project
15 Woodsome Road, London, NW5 1RX

Drawing Title: Plan 00 & 01 E

Plan 00 & 01

P-100

Drawn / Checked JG Purpose Plannii

No implied license exists. This drawing should not be used to calculate areas for the purposes of valuation. All dimensions be checked on site by the contractor and such dimensions to their responsibility. Do not scale drawings. All work must come with relevant British Slandards and Building Regulations requirements. Drawing errors and omissions to be reported to the architect. This drawing is to be read in conjuction with all other Origin Architecture. Service Engineer, Structural Engine 1999.

info@originstudio .co www.originstudio .co

Christina & Simon Hicks
Scale 1:100 @ A3 Date Dec 2017

Project

15 Woodsome Road, London, NW5 1R

15 Woodsome Road, London, NW5 TRX

Drawing Title:

awing No. P-101

Drawn / Checked Purpose Plann