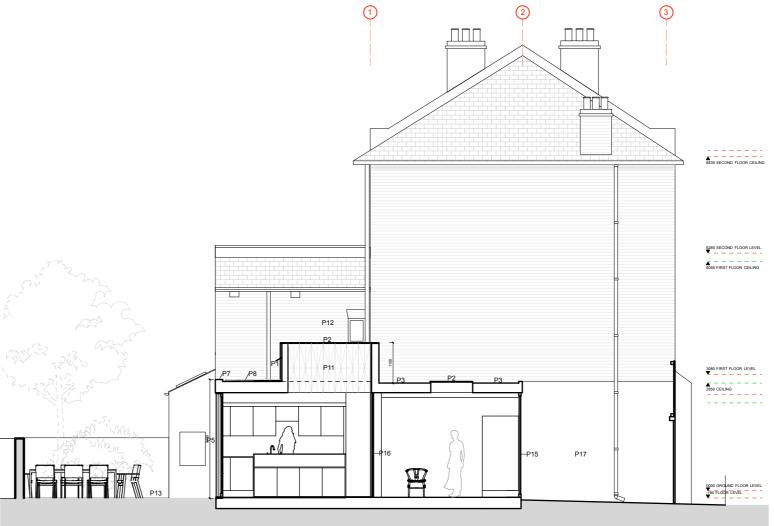

- Existing materials

  E1 Brick
  E2 Black painted pipes
  E3 Timber sash / casement window
  E4 Timber doors
  E5 Natural Slate roof
  E6 Lead flashings / roof
  E7 White painted timber cladding
  E8 White painted smooth render
  E9 Air brick
  E10 Terracota chimney pot
  E11 Alarm box
  E12 Velux rooflight
  E13 Timber fence / gates
  E14 Precast coping stone
  E15 Precast white painted lintel
  E16 Natural stone paving
  E17 Black rainwater goods
  E18 grey asphalt roof

- Proposed Materials

  P1 Lantern cladding in profiled PPC aluminum
  P2 Flat double glazed rooflight
  P3 GRP roofing in anthracite grey
  P4 P5 PPC aluminium framed lift and slide doors
  P6 smooth white render
  P7 PPC pressed metal flashing
  P8 sedum roof covering with mix of species
  P9 timber framed fench doors with top light
  P10 DGU Aluminium composite window (Velfac)
  P11 Faceted panel to inside of feature lantern
  P12 Existing brick painted white
  P13 Existing sick painted white
  P14 flat rooflight with clear finish
  P15 timber framed door and glazed side panel
  P16 oak slatted dividing screen
  P17 white painted render

Internal room to remain un-altered

Christina & Simon Hicks

15138

1:100 @ A3 1:50 @ A1

Project
15 Woodsome Road, London, NW5 1RX

Exisitng Sections 01

P1 B P-103 JG

Christina & Simon Hicks