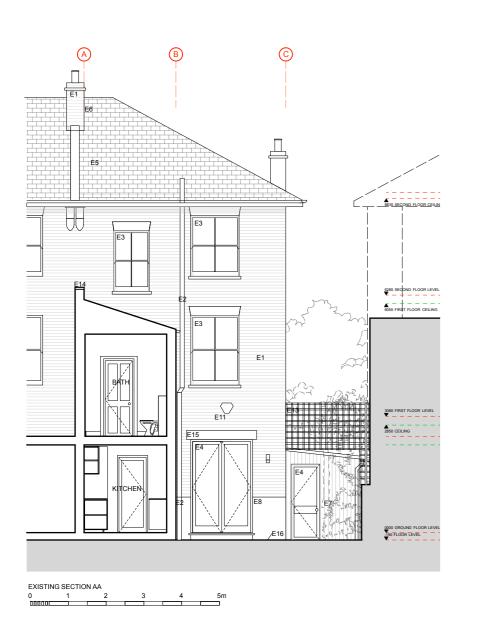

## Exisitng materials

- Existing materials

  E1 Brick
  E2 Black painted pipes
  E3 Timber sash / casement window
  E4 Timber doors
  E5 Natural Slate roof
  E6 Lead flashings / roof
  E7 White painted timber cladding
  E8 White painted smooth render
  E9 Air brick
  E10 Terracota chimney pot
  E11 Alarm box
  E12 Velux rooflight
  E13 Timber fence / gates
  E14 Precast white painted lintel
  E16 Natural stone paving
  E17 Black rainwater goods
  E18 grey asphalt roof

- Proposed Materials

  P1 Lantern cladding in profiled PPC aluminum
  P2 Flat double glazed rooflight
  P3 GRP roofing in anthracite grey
  P4 P5 PPC aluminium framed lift and slide doors
  P6 smooth white render
  P7 PPC pressed metal flashing
  P8 sedum roof covering with mix of species
  P9 timber framed fench doors with top light
  P10 DGU Aluminium composite window (Velfac)
  P11 Faceted panel to inside of feature lantern
  P12 Existing brick painted white
  P13 Existing brick painted white
  P14 flat rooflight with clear finish
  P15 timber framed door and glazed side panel
  P16 oak slatted dividing screen
  P17 white painted render

Internal room to remain un-altered

Christina & Simon Hicks

15138

1:100 @ A3 1:50 @ A1

Project
15 Woodsome Road, London, NW5 1RX

**Exisiting Elevations** 

P-102 JG

Exisitng materials