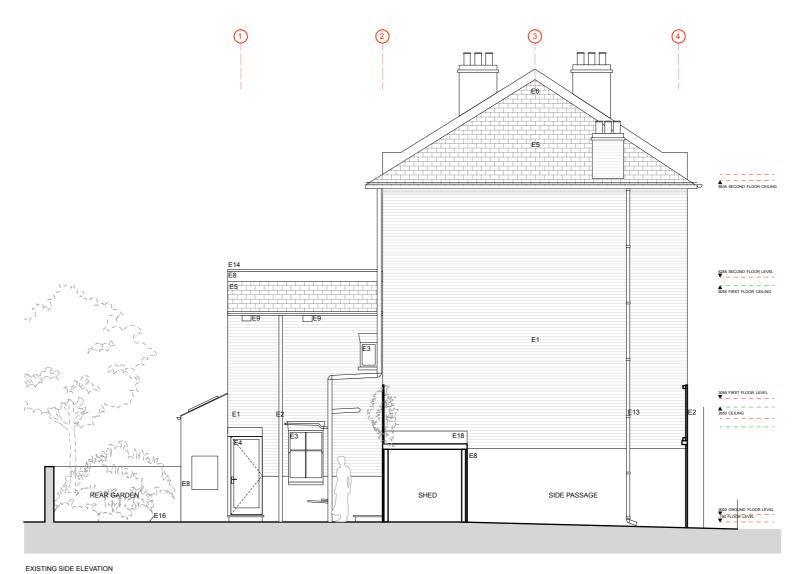

- Existing materials

  E1 Brick
  E2 Black painted pipes
  E3 Timber sash / casement window
  E4 Timber doors
  E5 Natural Slate roof
  E6 Lead flashings / roof
  E7 White painted timber cladding
  E8 White painted smooth render
  E9 Air brick
  E10 Terracota chimney pot
  E11 Alarm box
  E12 Velux rooflight
  E13 Timber fence / gates
  E14 Precast coping stone
  E15 Precast white painted lintel
  E16 Natural stone paving
  E17 Black rainwater goods
  E18 grey asphalt roof

- Proposed Materials

  P1 Lantern cladding in profiled PPC aluminum
  P2 Flat double glazed rooflight
  P3 GRP roofing in anthracite grey
  P4 P5 PPC aluminium framed lift and slide doors
  P6 smooth white render
  P7 PPC pressed metal flashing
  P8 sedum roof covering with mix of species
  P9 timber framed fench doors with top light
  P10 DGU Aluminium composite window (Velfac)
  P11 Faceted panel to inside of feature lantern
  P12 Existing brick painted white
  P13 Existing sick painted white
  P14 flat rooflight with clear finish
  P15 timber framed door and glazed side panel
  P16 oak slatted dividing screen
  P17 white painted render

Internal room to remain un-altered

Christina & Simon Hicks

15138

1:100 @ A3 1:50 @ A1

Project
15 Woodsome Road, London, NW5 1RX

Exisitng Sections 01

P1 B P-103 JG

Christina & Simon Hicks