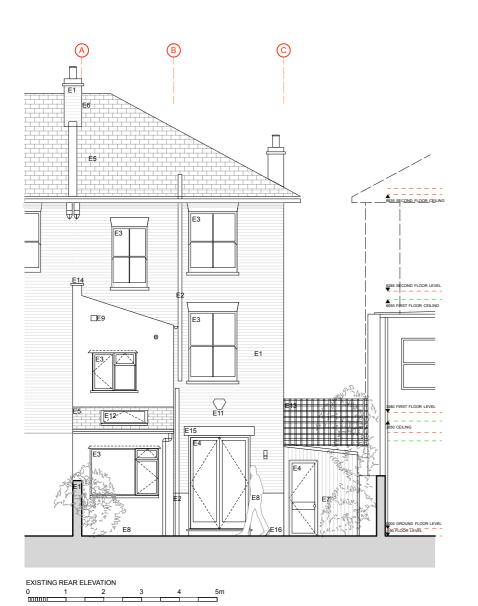

## Exisitng materials

- Existing materials

  E1 Brick
  E2 Black painted pipes
  E3 Timber sash / casement window
  E4 Timber doors
  E5 Natural Slate roof
  E6 Lead flashings / roof
  E7 White painted timber cladding
  E8 White painted smooth render
  E9 Air brick
  E10 Terracota chimney pot
  E11 Alarm box
  E12 Velux rooflight
  E13 Timber fence / gates
  E14 Precast white painted lintel
  E16 Natural stone paving
  E17 Black rainwater goods
  E18 grey asphalt roof

- Proposed Materials

  P1 Lantern cladding in profiled PPC aluminum
  P2 Flat double glazed rooflight
  P3 GRP roofing in anthracite grey
  P4 P5 PPC aluminium framed lift and slide doors
  P6 smooth white render
  P7 PPC pressed metal flashing
  P8 sedum roof covering with mix of species
  P9 timber framed fench doors with top light
  P10 DGU Aluminium composite window (Velfac)
  P11 Faceted panel to inside of feature lantern
  P12 Existing brick painted white
  P13 Existing brick painted white
  P14 flat rooflight with clear finish
  P15 timber framed door and glazed side panel
  P16 oak slatted dividing screen
  P17 white painted render

Internal room to remain un-altered

Christina & Simon Hicks

15138

1:100 @ A3 1:50 @ A1

Project
15 Woodsome Road, London, NW5 1RX

**Exisiting Elevations** 

P-102 JG

Exisitng materials