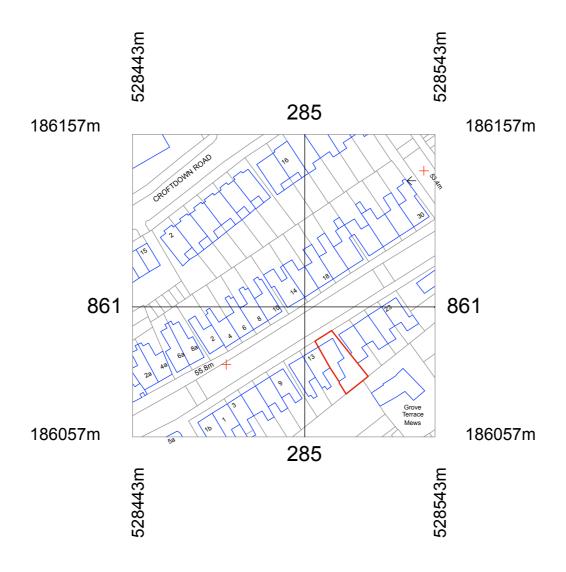

© Crown Copyright 2015
Reproduction in whole or in part is prohibited without the prior permission of Ordnance Survey.

Client
Christina & Simon Hicks

Scale
1:1250 @ A3 Date
Dec 2017

Project
15 Woodsome Road, London, NW5 1RX

Drawing Title:
Location Plan

Drawing No.
P-001 B

Drawn / Checked
JG Purpose
Planning
Copyright Origin Architecture Ltd. 2016 Co No. 09815216

Specialist Subcontractor

Christina & Simon Hicks
Scale 1:100 @ A3 Date Dec 2017