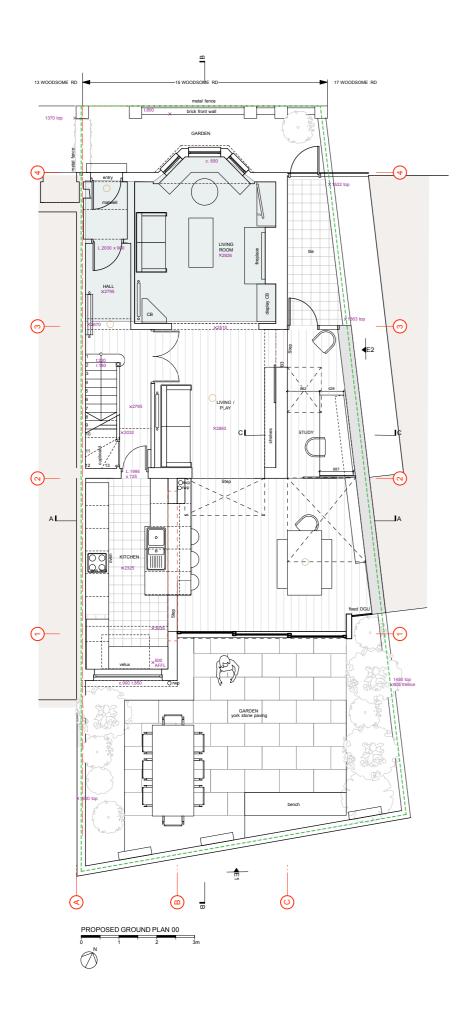

Project
15 Woodsome Road, London, NW5 1RX

Drawing Title: Plan 00 & 01 E

Plan 00 & 01

P-100

Drawn / Checked JG Purpose Plannii

No implied license exists. This drawing should not be used to calculate areas for the purposes of valuation. All dimensions be checked on site by the contractor and such dimensions to their responsibility. Do not scale drawings. All work must come with relevant British Slandards and Building Regulations requirements. Drawing errors and omissions to be reported to the architect. This drawing is to be read in conjuction with all other Origin Architecture. Service Engineer, Structural Engine 1999.