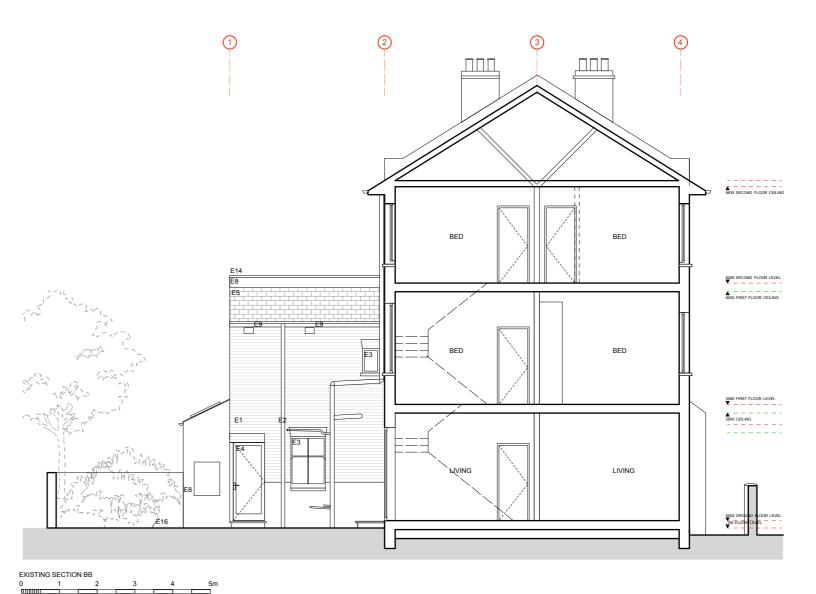

- Existing materials

  E1 Brick
  E2 Black painted pipes
  E3 Timber sash / casement window
  E4 Timber doors
  E5 Natural Slate roof
  E6 Lead flashings / roof
  E7 White painted timber cladding
  E8 White painted smooth render
  E9 Air brick
  E10 Terracota chimney pot
  E11 Alarm box
  E12 Velux rooflight
  E13 Timber fence / gates
  E14 Precast coping stone
  E15 Precast white painted lintel
  E16 Natural stone paving
  E17 Black rainwater goods
  E18 grey asphalt roof

- Proposed Materials

  P1 Lantern cladding in profiled PPC aluminum
  P2 Flat double glazed rooflight
  P3 GRP roofing in anthracite grey
  P4 P5 PPC aluminium framed lift and slide doors
  P6 smooth white render
  P7 PPC pressed metal flashing
  P8 sedum roof covering with mix of species
  P9 timber framed fench doors with top light
  P10 DGU Aluminium composite window (Velfac)
  P11 Faceted panel to inside of feature lantern
  P12 Existing brick painted white
  P13 Existing sick painted white
  P14 flat rooflight with clear finish
  P15 timber framed door and glazed side panel
  P16 oak slatted dividing screen
  P17 white painted render

Internal room to remain un-altered

Christina & Simon Hicks

15138

1:100 @ A3 1:50 @ A1

Project
15 Woodsome Road, London, NW5 1RX

Exisitng Sections 01

P1 B P-103 JG

Christina & Simon Hicks