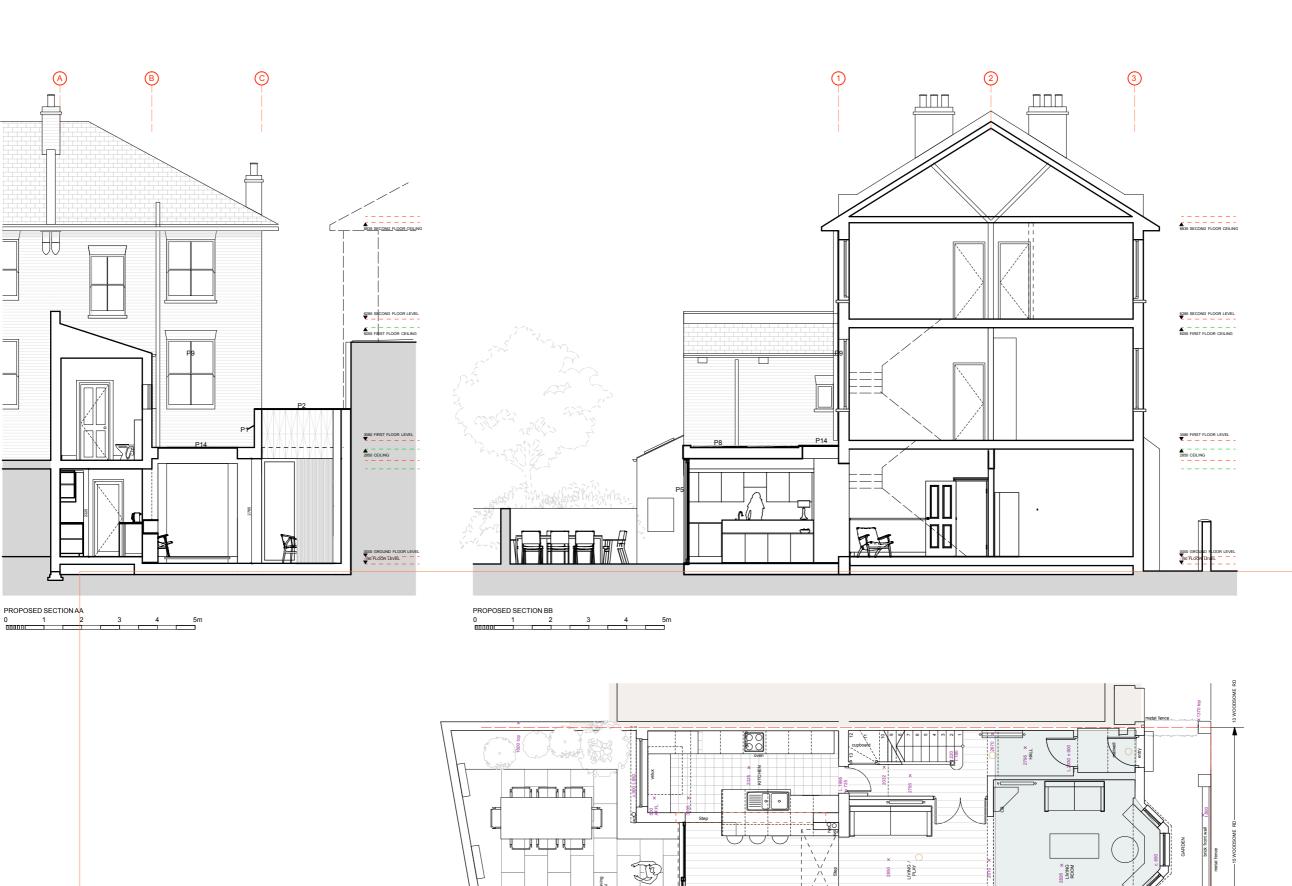

## Exisitng materials

- Existing materials

  E1 Brick
  E2 Black painted pipes
  E3 Timber sash / casement window
  E4 Timber doors
  E5 Natural Slate roof
  E6 Lead flashings / roof
  E7 White painted timber cladding
  E8 White painted smooth render
  E9 Air brick
  E10 Terracota chimney pot
  E11 Alarm box
  E12 Velux rooflight
  E13 Timber fence / gates
  E14 Precast white painted lintel
  E16 Natural stone paving
  E17 Black rainwater goods
  E18 grey asphalt roof

- Proposed Materials

  P1 Lantern cladding in profiled PPC aluminum
  P2 Flat double glazed rooflight
  P3 GRP roofing in anthracite grey
  P4 P5 PPC aluminium framed lift and slide doors
  P6 smooth white render
  P7 PPC pressed metal flashing
  P8 sedum roof covering with mix of species
  P9 timber framed fench doors with top light
  P10 DGU Aluminium composite window (Velfac)
  P11 Faceted panel to inside of feature lantern
  P12 Existing brick painted white
  P13 Existing brick painted white
  P14 flat rooflight with clear finish
  P15 timber framed door and glazed side panel
  P16 oak slatted dividing screen
  P17 white painted render

- Existing materials

  E1 Brick
  E2 Black painted pipes
  E3 Timber sash / casement window
  E4 Timber doors
  E5 Natural Slate roof
  E6 Lead flashings / roof
  E7 White painted timber cladding
  E8 White painted smooth render
  E9 Air brick
  E10 Terracota chimney pot
  E11 Alarm box
  E12 Velux rooflight
  E13 Timber fence / gates
  E14 Precast coping stone
  E15 Precast white painted lintel
  E16 Natural stone paving
  E17 Black rainwater goods
  E18 grey asphalt roof

- Proposed Materials

  P1 Lantern cladding in profiled PPC aluminum
  P2 Flat double glazed rooflight
  P3 GRP roofing in anthracite grey
  P4 P5 PPC aluminium framed lift and slide doors
  P6 smooth white render
  P7 PPC pressed metal flashing
  P8 sedum roof covering with mix of species
  P9 timber framed fench doors with top light
  P10 DGU Aluminium composite window (Velfac)
  P11 Faceted panel to inside of feature lantern
  P12 Existing brick painted white
  P13 Existing sick painted white
  P14 flat rooflight with clear finish
  P15 timber framed door and glazed side panel
  P16 oak slatted dividing screen
  P17 white painted render

# Exisitng materials

- Existing materials

  E1 Brick
  E2 Black painted pipes
  E3 Timber sash / casement window
  E4 Timber doors
  E5 Natural Slate roof
  E6 Lead flashings / roof
  E7 White painted timber cladding
  E8 White painted smooth render
  E9 Air brick
  E10 Terracota chimney pot
  E11 Alarm box
  E12 Velux rooflight
  E13 Timber fence / gates
  E14 Precast coping stone
  E15 Precast white painted lintel
  E16 Natural stone pawing
  E17 Black rainwater goods
  E18 grey asphalt roof

- Proposed Materials

  P1 Lantern cladding in profiled PPC aluminum
  P2 Flat double glazed rooflight
  P3 GRP roofing in anthracite grey
  P4 P5 PPC aluminium framed lift and slide doors
  P6 smooth white render
  P PPC pressed metal flashing
  P8 sedum roof covering with mix of species
  P9 timber framed fench doors with top light
  P10 DGU Aluminium composite window (Velfac)
  P11 Faceted panel to inside of feature lantern
  P12 Existing brick painted white
  P13 Existing vork stone paving re-laid
  P14 flat rooflight with clear finish
  P15 timber framed door and glazed side panel
  P16 oak slatted dividing screen
  P17 white painted render

- Internal room to remain un-altered

15138 Christina & Simon Hicks 1:100 @ A3 1:50 @ A1 Dec 2017 Project
15 Woodsome Road, London, NW5 1RX

Proposed Sections 01

P-107

Copyrigin Origin Franciscular Bit. 20 CO Not. Uses 132 for No implied license exists. This drawing should not be used to calculate areas for the purposes of valuation. All dimensions to be checked on site by the contractor and such dimensions to be their responsibility. Do not scale drawings. All work must comply with relevant British Standards and Building Regulations requirements. Drawing errors and originsions to be reported to the architect. This drawing is to be read in conjustion with all other Origin Architecture. Service Engineer. Structural Engineer and Specialist Subcontractor Drawings and specifications.