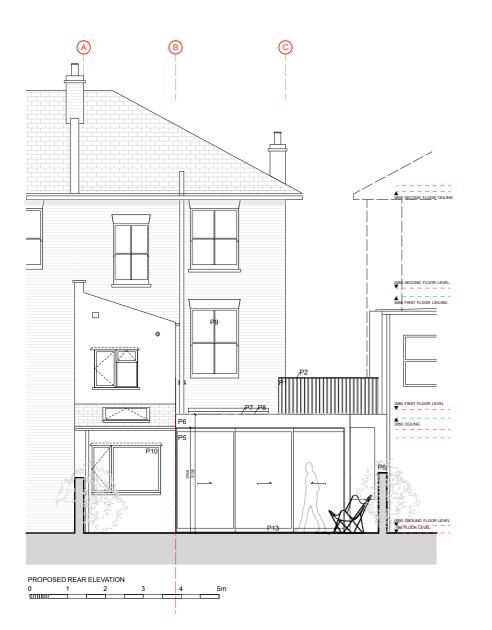

## Exisitng materials

- Existing materials

  E1 Brick
  E2 Black painted pipes
  E3 Timber sash / casement window
  E4 Timber doors
  E5 Natural Slate roof
  E6 Lead flashings / roof
  E7 White painted timber cladding
  E8 White painted smooth render
  E9 Air brick
  E10 Terracota chimney pot
  E11 Alarm box
  E12 Velux rooflight
  E13 Timber fence / gates
  E14 Precast white painted lintel
  E16 Natural stone paving
  E17 Black rainwater goods
  E18 grey asphalt roof

- Proposed Materials

  P1 Lantern cladding in profiled PPC aluminum
  P2 Flat double glazed rooflight
  P3 GRP roofing in anthracite grey
  P4 P5 PPC aluminium framed lift and slide doors
  P6 smooth white render
  P7 PPC pressed metal flashing
  P8 sedum roof covering with mix of species
  P9 timber framed fench doors with top light
  P10 DGU Aluminium composite window (Velfac)
  P11 Faceted panel to inside of feature lantern
  P12 Existing brick painted white
  P13 Existing brick painted white
  P14 flat rooflight with clear finish
  P15 timber framed door and glazed side panel
  P16 oak slatted dividing screen
  P17 white painted render

Internal room to remain un-altered

Christina & Simon Hicks

15138

1:100 @ A3 1:50 @ A1

Project
15 Woodsome Road, London, NW5 1RX

**Exisiting Elevations** 

P-102 JG

Exisitng materials