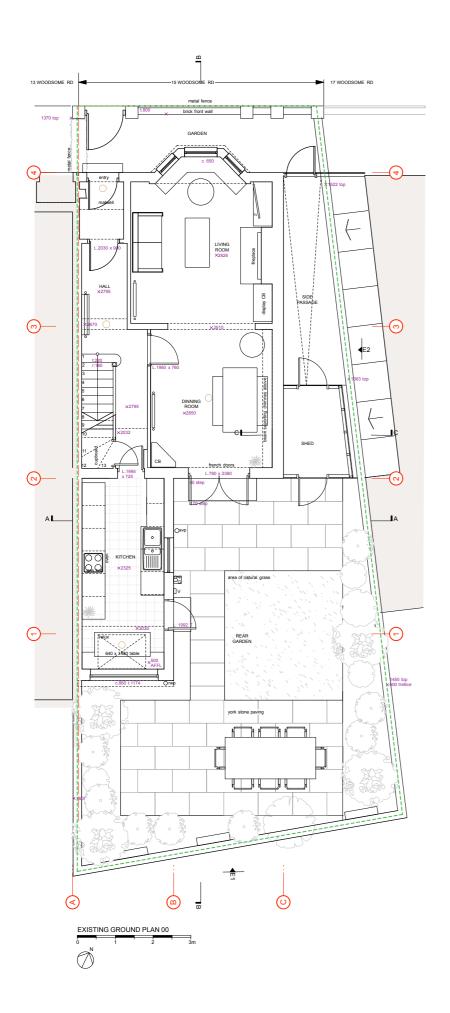

Project
15 Woodsome Road, London, NW5 1RX

Drawing Title: Plan 00 & 01 E

Plan 00 & 01

P-100

Drawn / Checked JG Purpose Plannii

No implied license exists. This drawing should not be used to calculate areas for the purposes of valuation. All dimensions be checked on site by the contractor and such dimensions to their responsibility. Do not scale drawings. All work must come with relevant British Slandards and Building Regulations requirements. Drawing errors and omissions to be reported to the architect. This drawing is to be read in conjuction with all other Origin Architecture. Service Engineer, Structural Engine 1999.