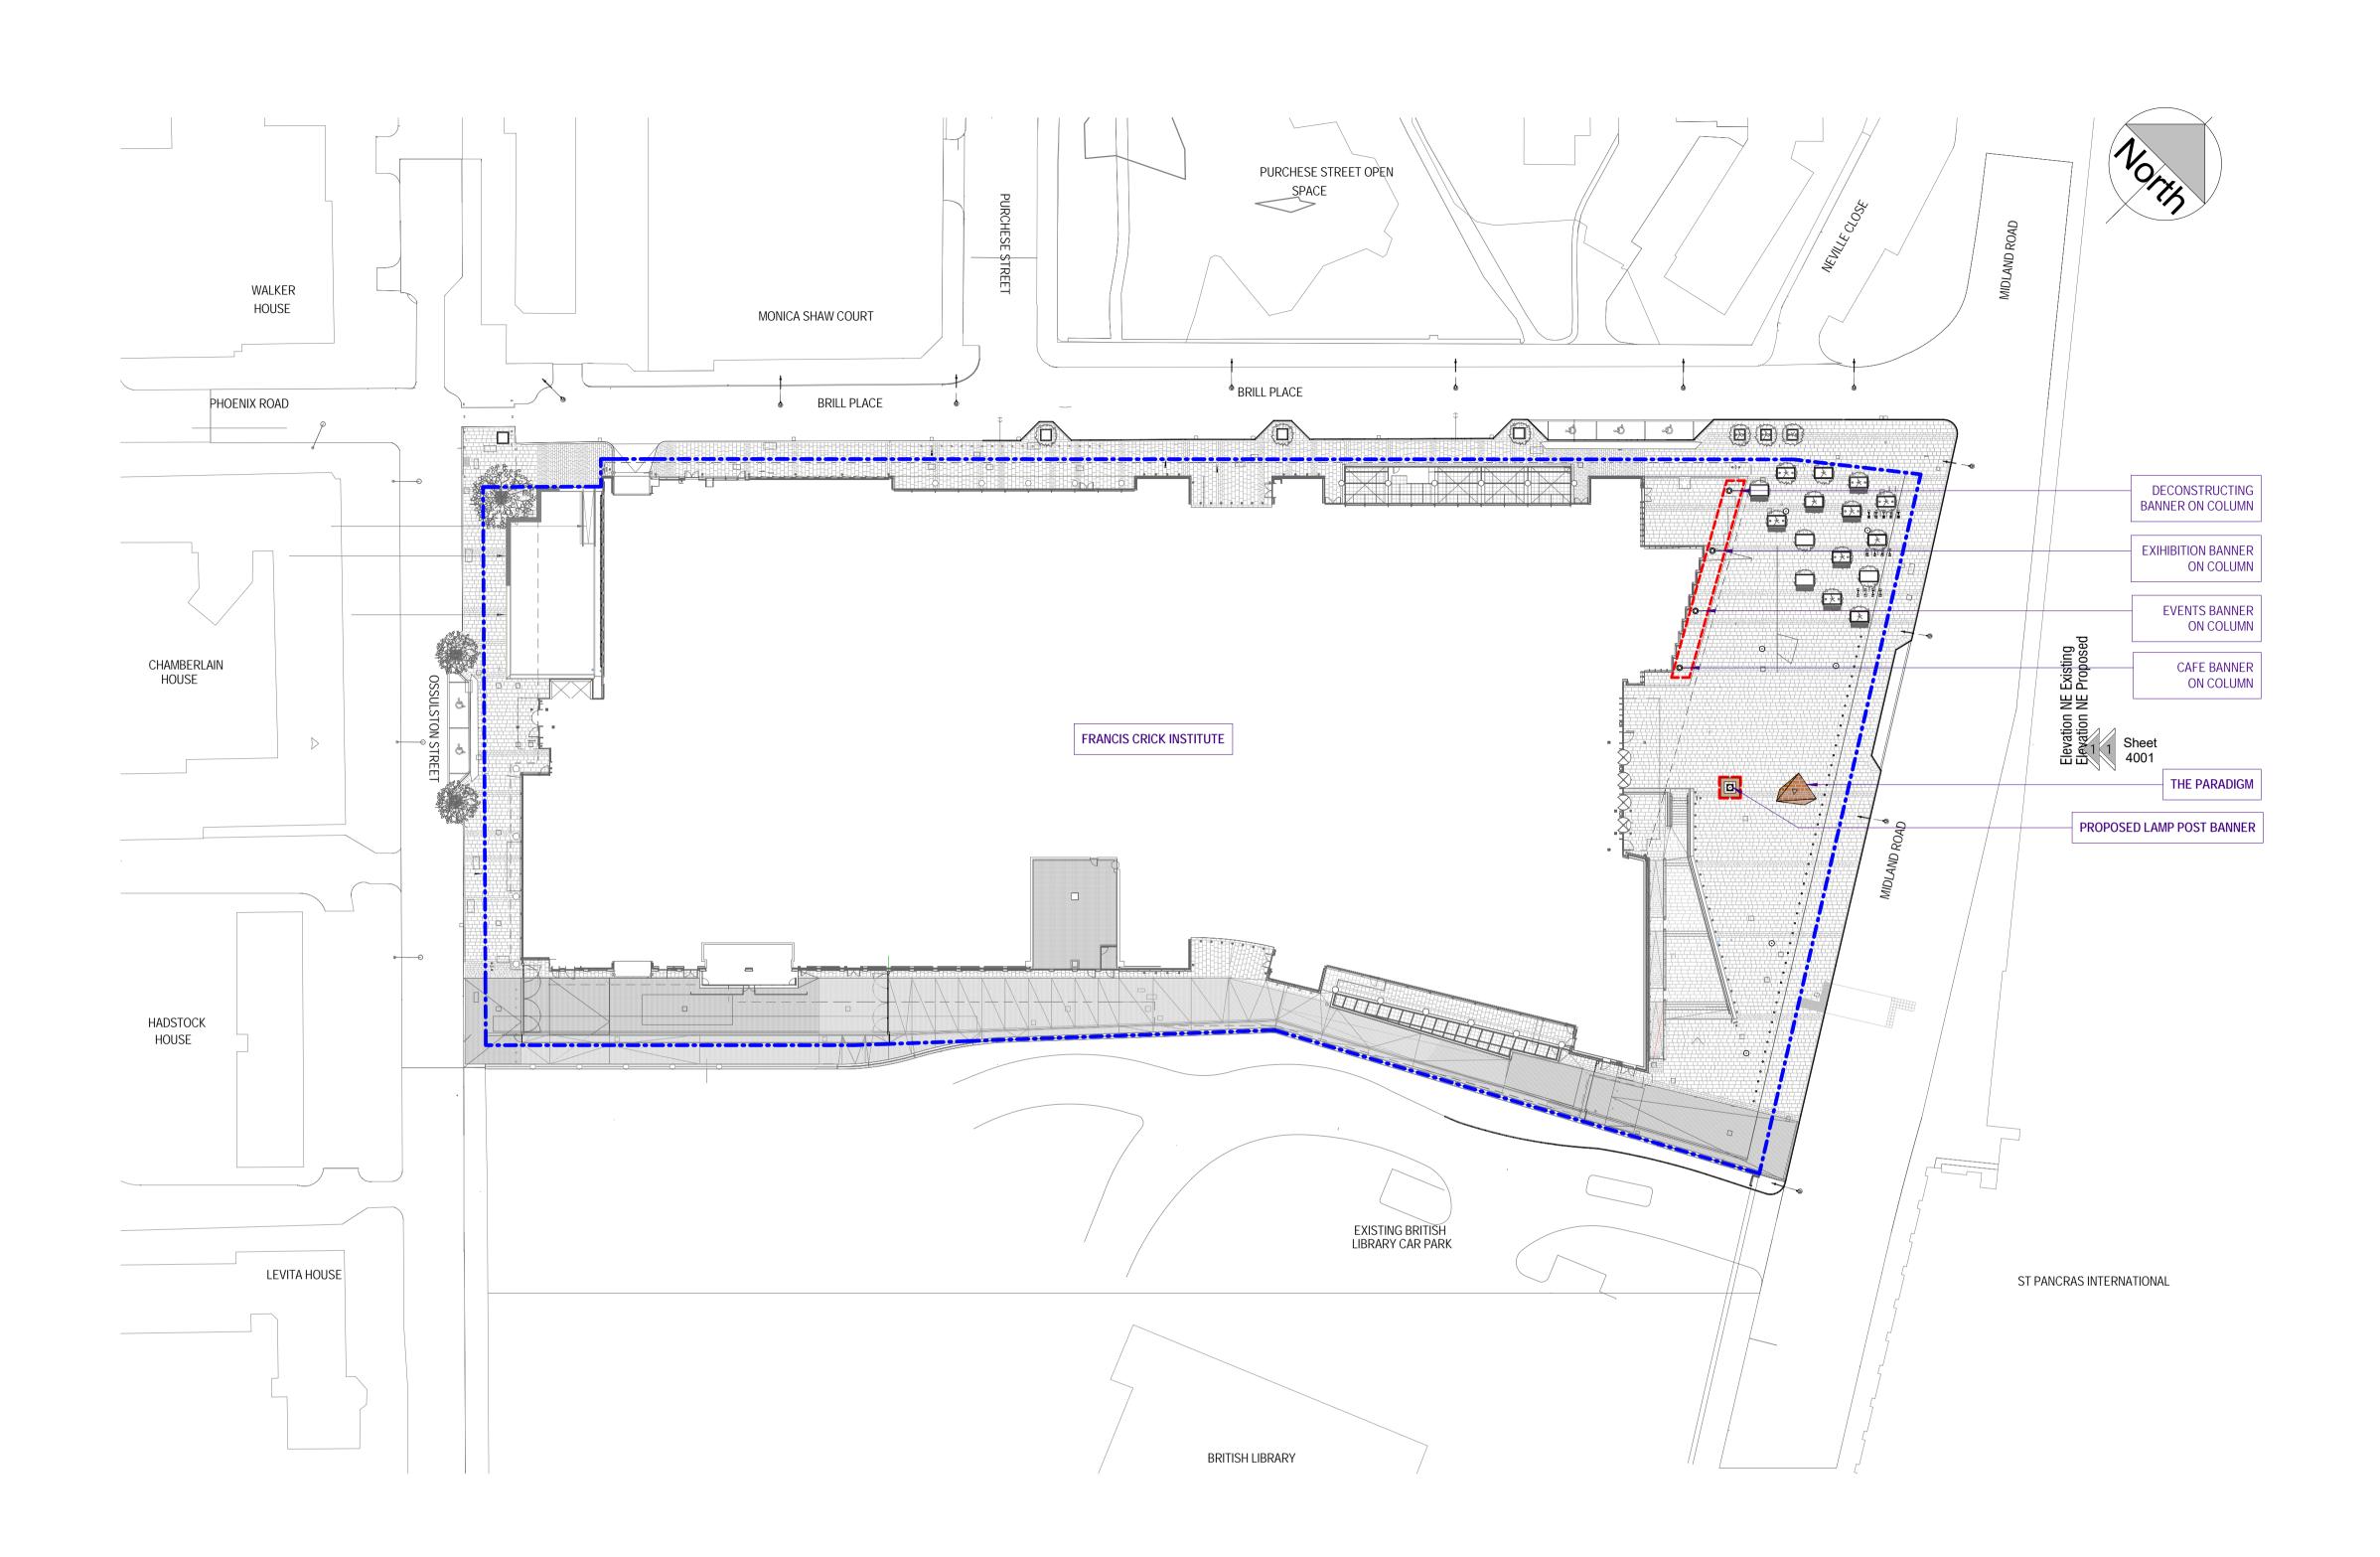

| 2 30/11/17<br>1 21/11/17<br>rev. date                                 | Added Plannir<br>First Issue<br>content | ng annotations | НН СР<br>НН СР<br>by ckd |
|-----------------------------------------------------------------------|-----------------------------------------|----------------|--------------------------|
| CDD architects                                                        |                                         |                |                          |
| 44 The Ropewalk Nottingham NG1 5DW<br>t: 0115 9481144 f: 0115 9580976 |                                         |                |                          |
| Project<br>Crick Institute External Signage                           |                                         |                |                          |
| London                                                                |                                         |                |                          |
| Drawing Title<br>Proposed Site Plan                                   |                                         |                |                          |
| Scale 1:                                                              | 500 @A1                                 | Date           | 09/14/17                 |
| Drawn                                                                 | НН                                      | Checked        | CP                       |
| Status<br>PLANNING                                                    |                                         |                |                          |
| Project No. Drawing Number                                            |                                         |                | Revision                 |
| 17106-A-3001 P02                                                      |                                         |                |                          |
| reproduction subject to copyright original sheet size A1              |                                         |                |                          |