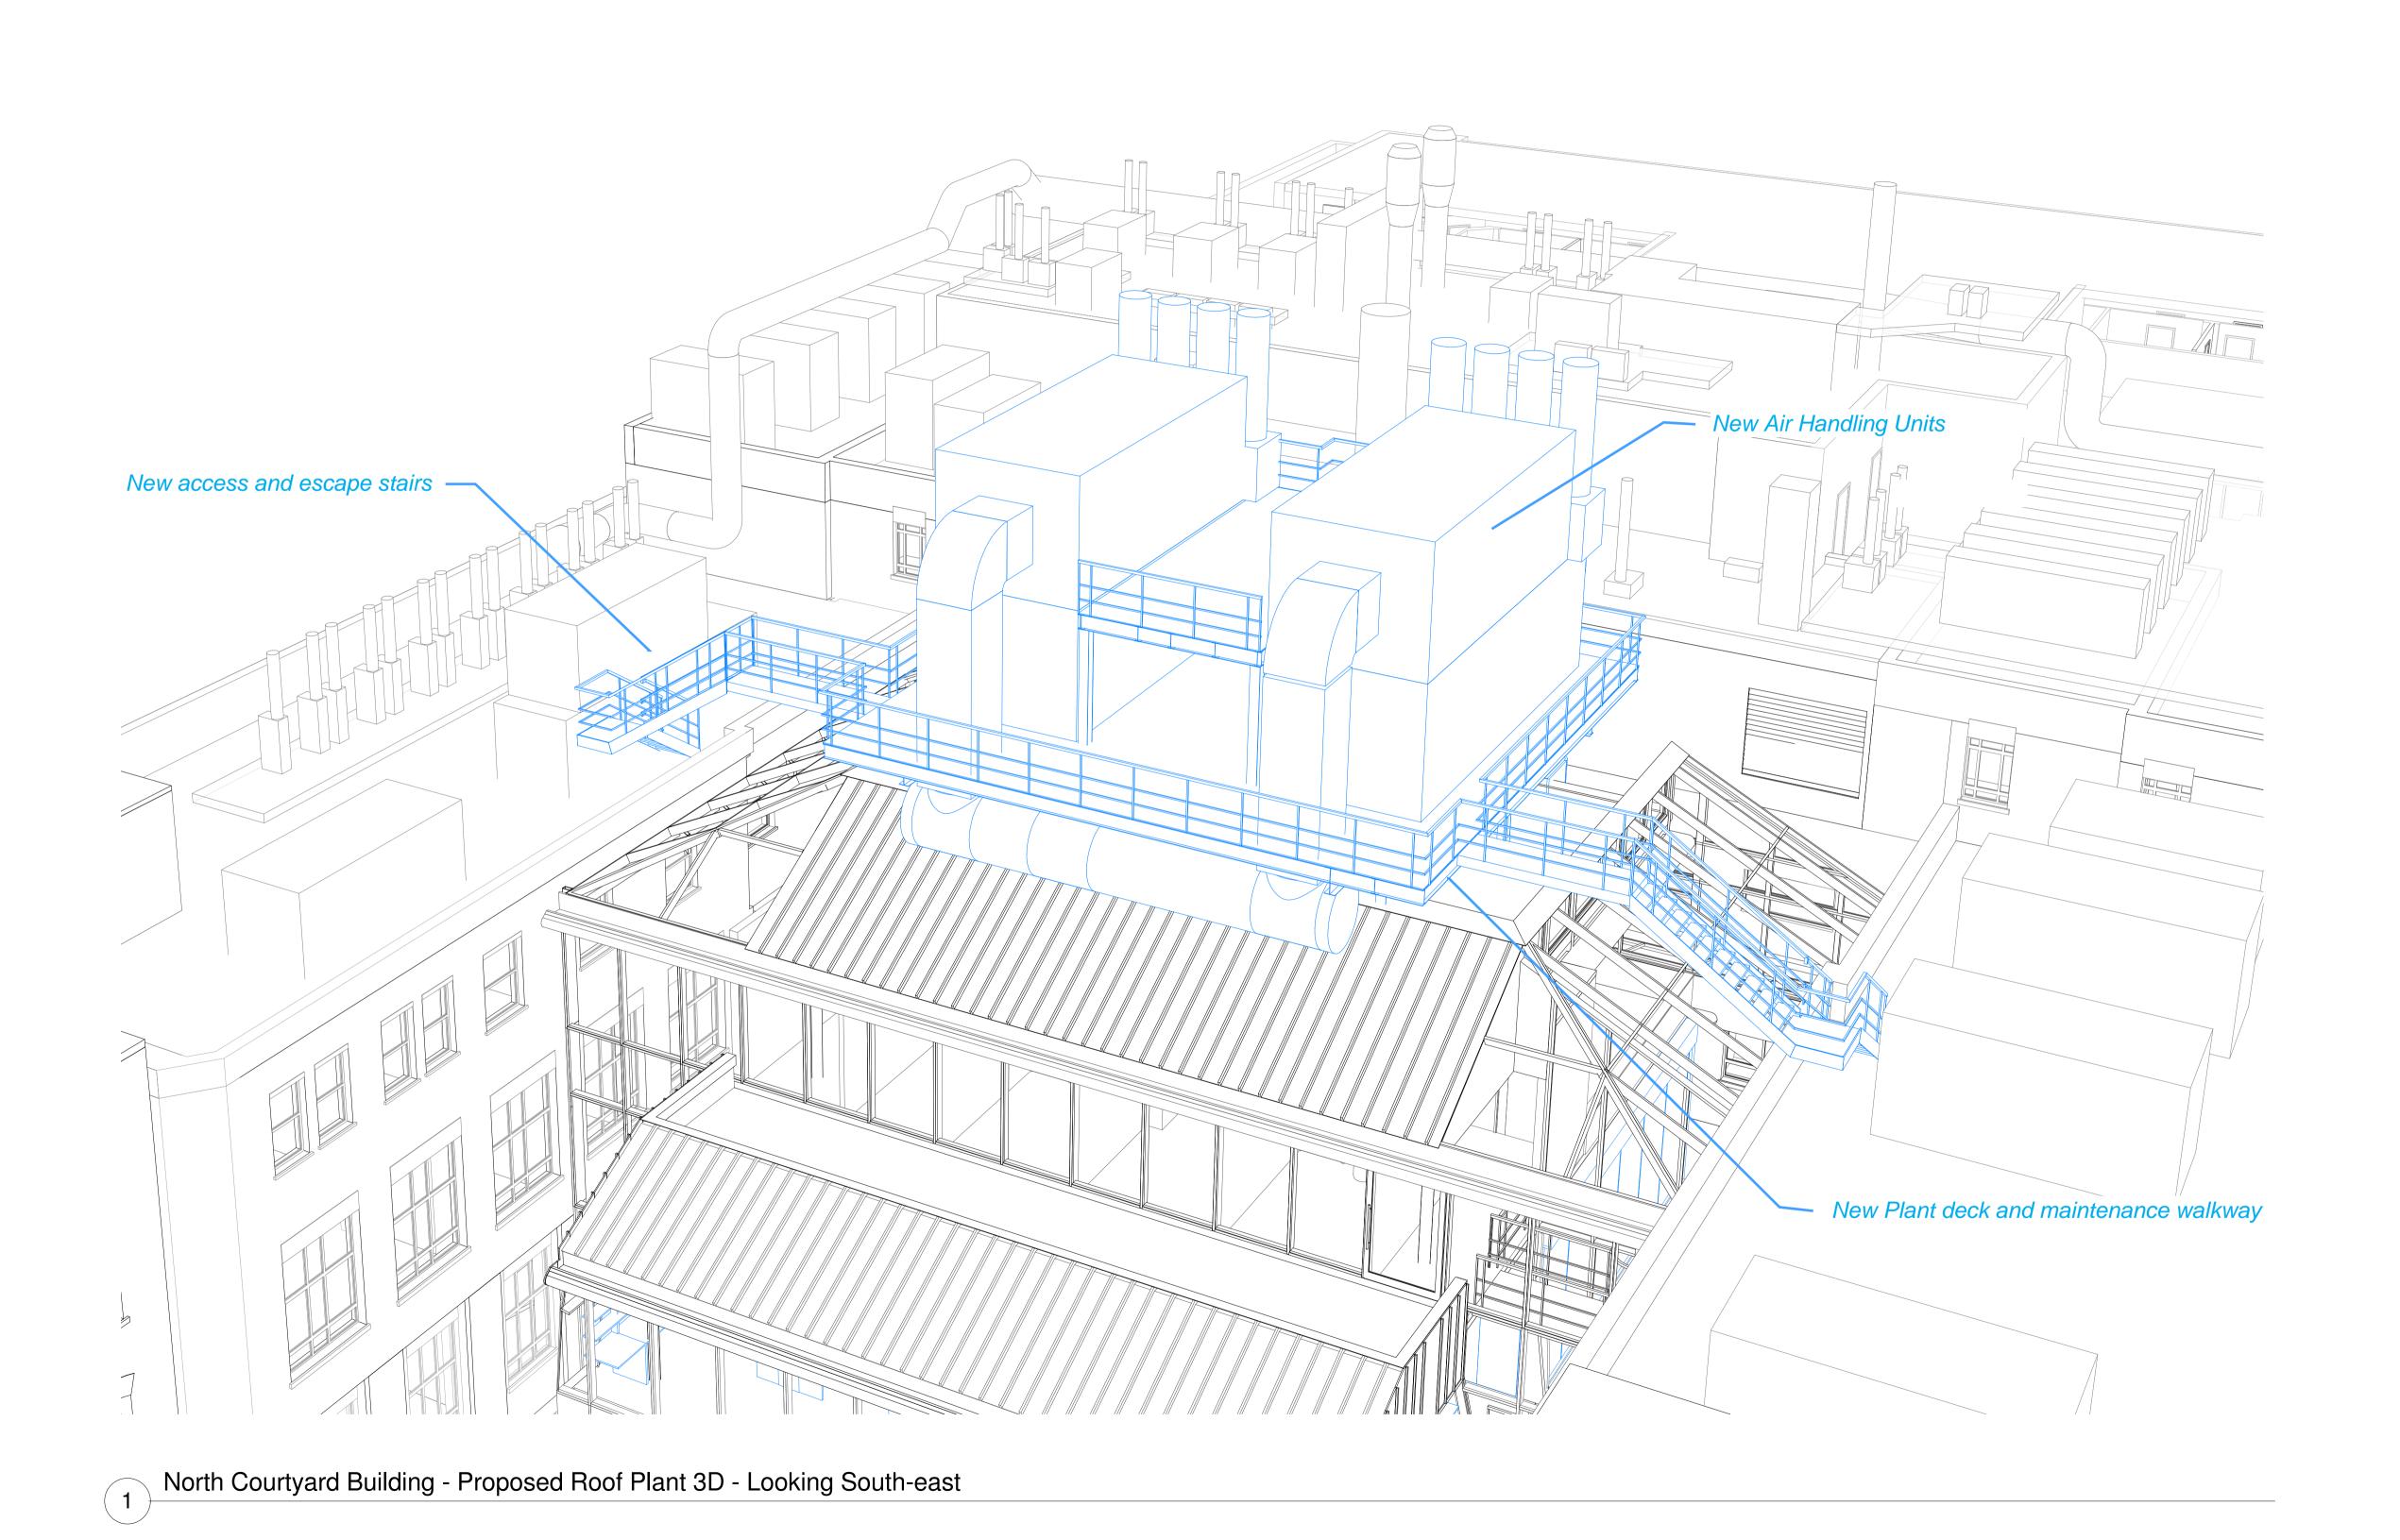

North Courtyard Building Proposed Roof Plant Axonometric

© AN RIVER AND SHAPE Ltd. 110 Three Colt Street London E14 8AZ Tel: (44) 2073381100 Fax: (44) 2073381199

Status PLANNING

| Scale<br>1:100@A1  |                             |               | Date<br>19.12.2017 |             |
|--------------------|-----------------------------|---------------|--------------------|-------------|
| Drawn<br>TR        |                             | Checked<br>CR | Approved<br>AS     |             |
| Job No. <b>739</b> | Drawing No. IRAL-P1-08-2003 |               | 3                  | Rev.<br>P00 |