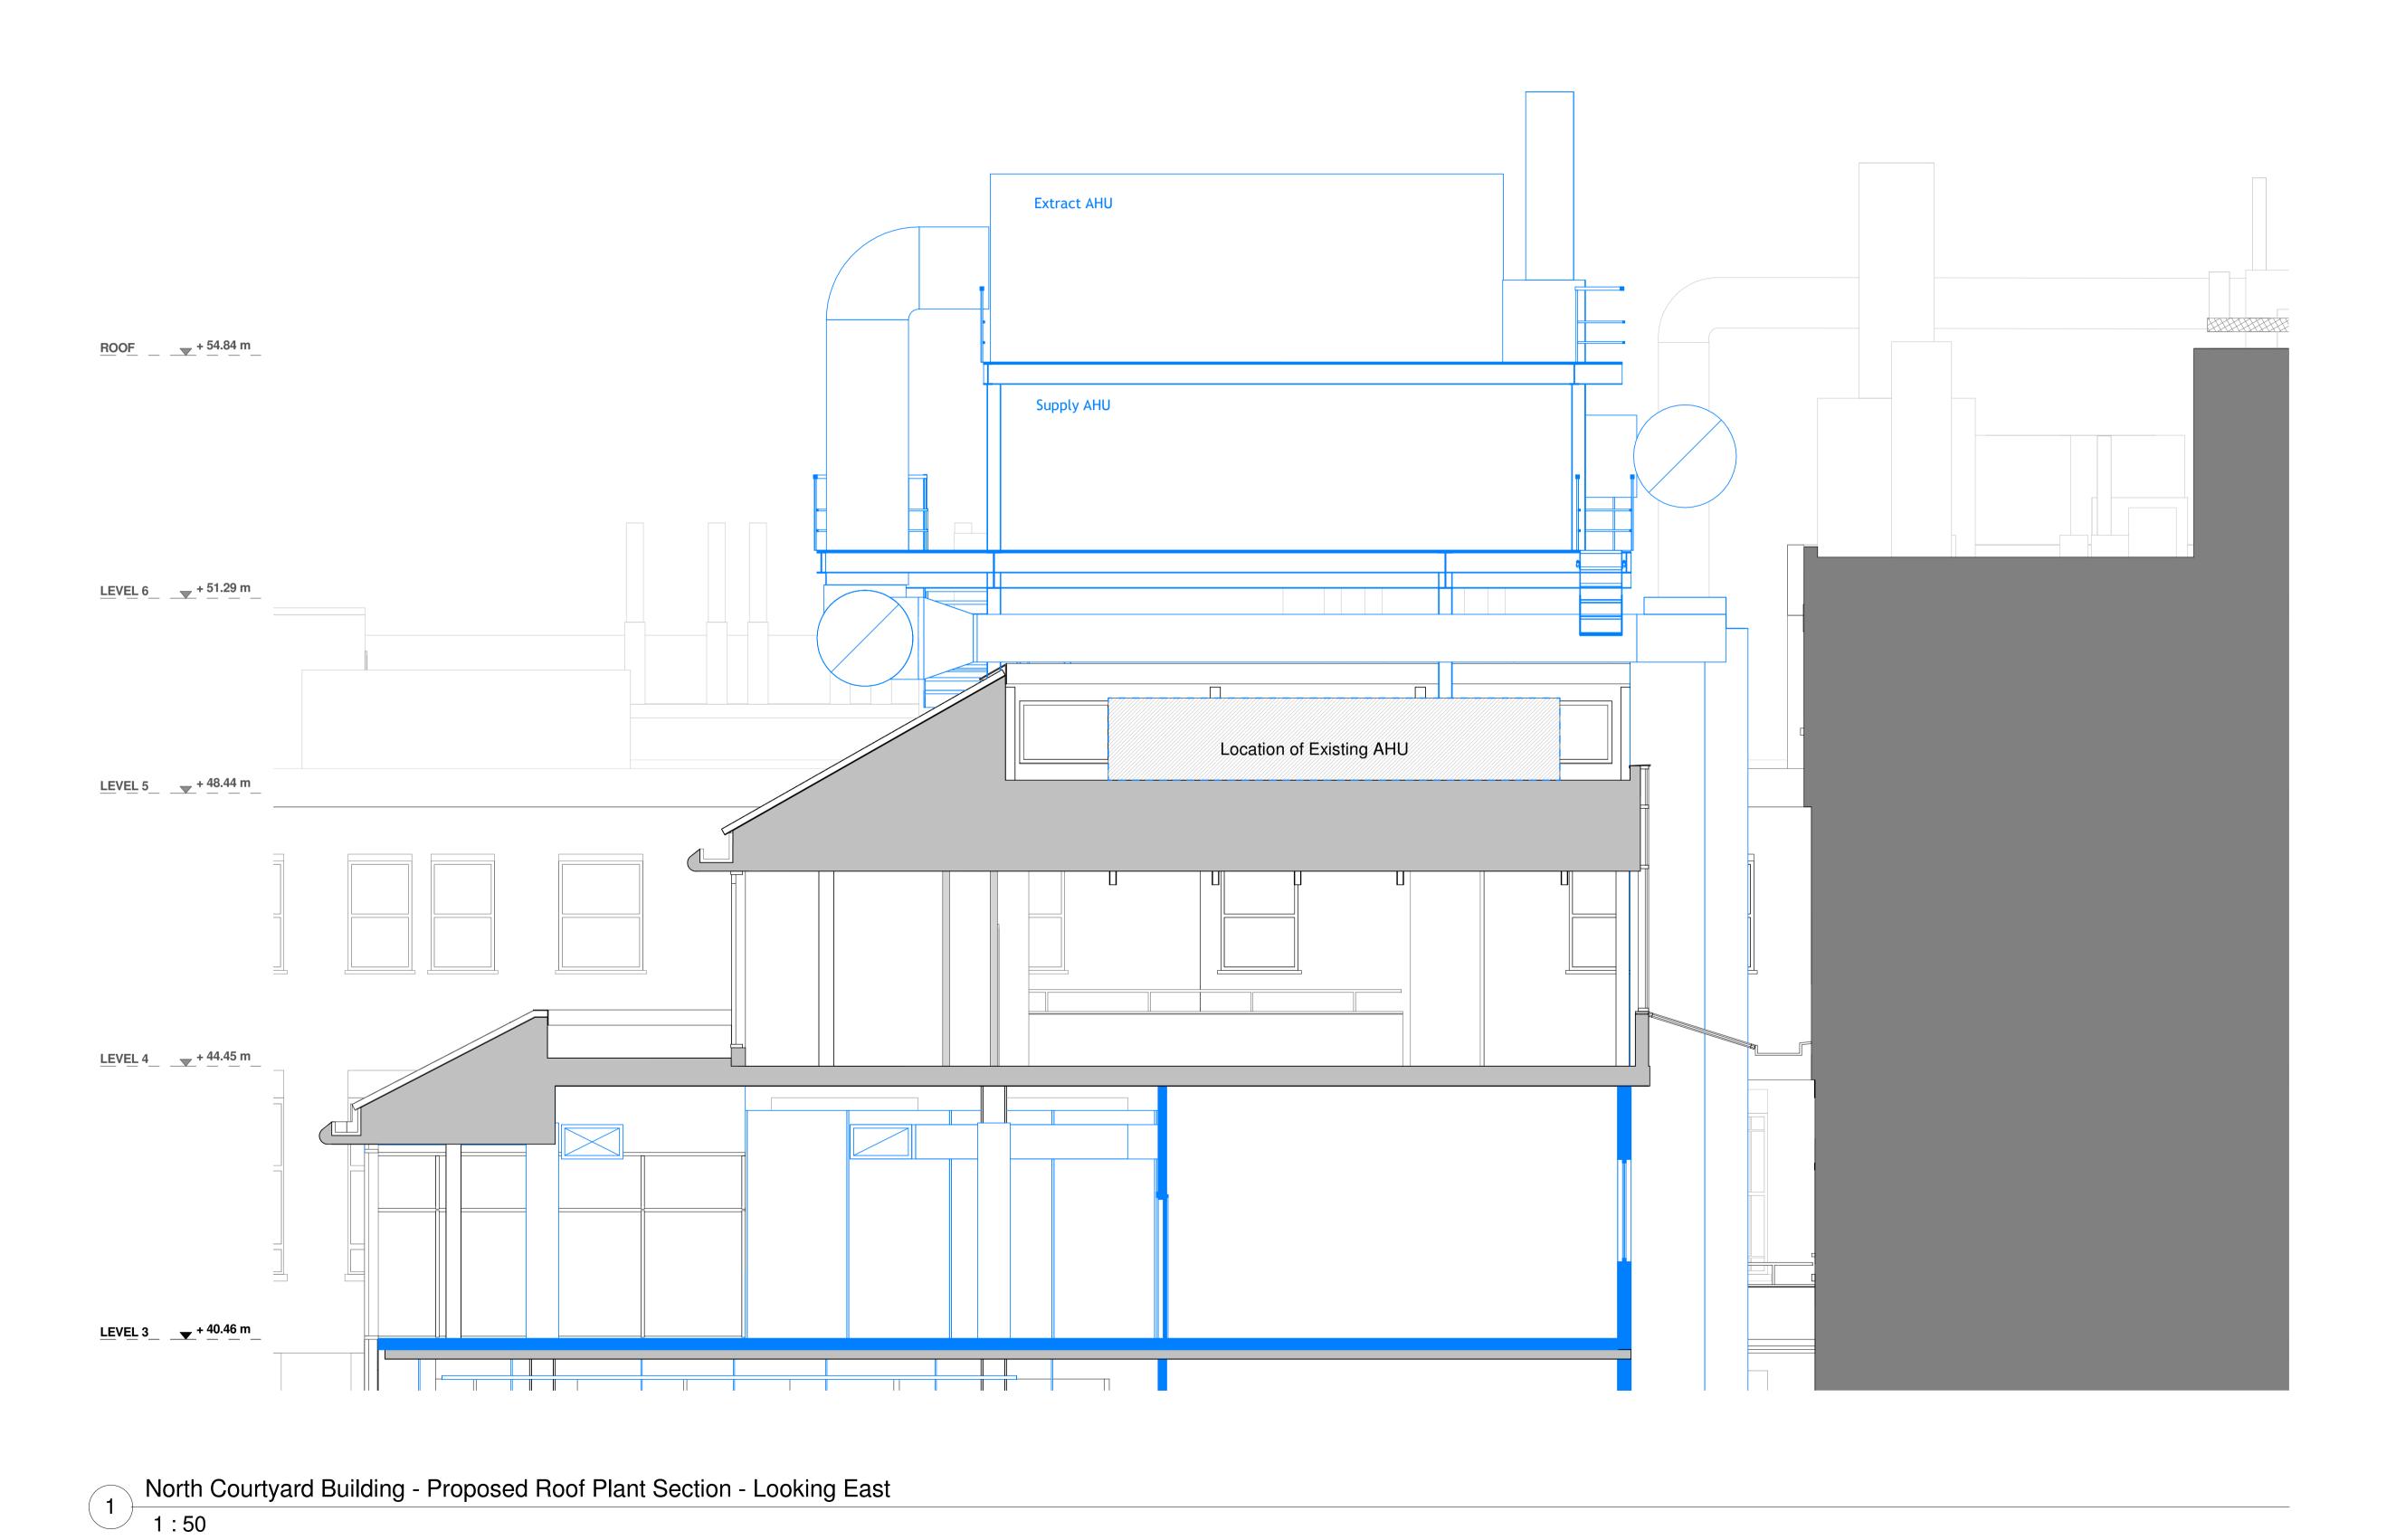

Drawing Title

North Courtyard Building Proposed Roof Plant Section

© AN ROYALE ARCHIVES Ltd.
110 Three Colt Street London E14 8AZ
Tel: (44) 2073381100 Fax: (44)
2073381199

Status PLANNING

| Scale<br>As indicated@A1 |                             |               | Date 19.12.17 |                    |
|--------------------------|-----------------------------|---------------|---------------|--------------------|
| Drawn<br>TR              |                             | Checked<br>CR | Appr          | oved<br>AS         |
| Job No. <b>739</b>       | Drawing No. IRAL-P1-08-2002 |               | 2             | Rev.<br><b>P00</b> |