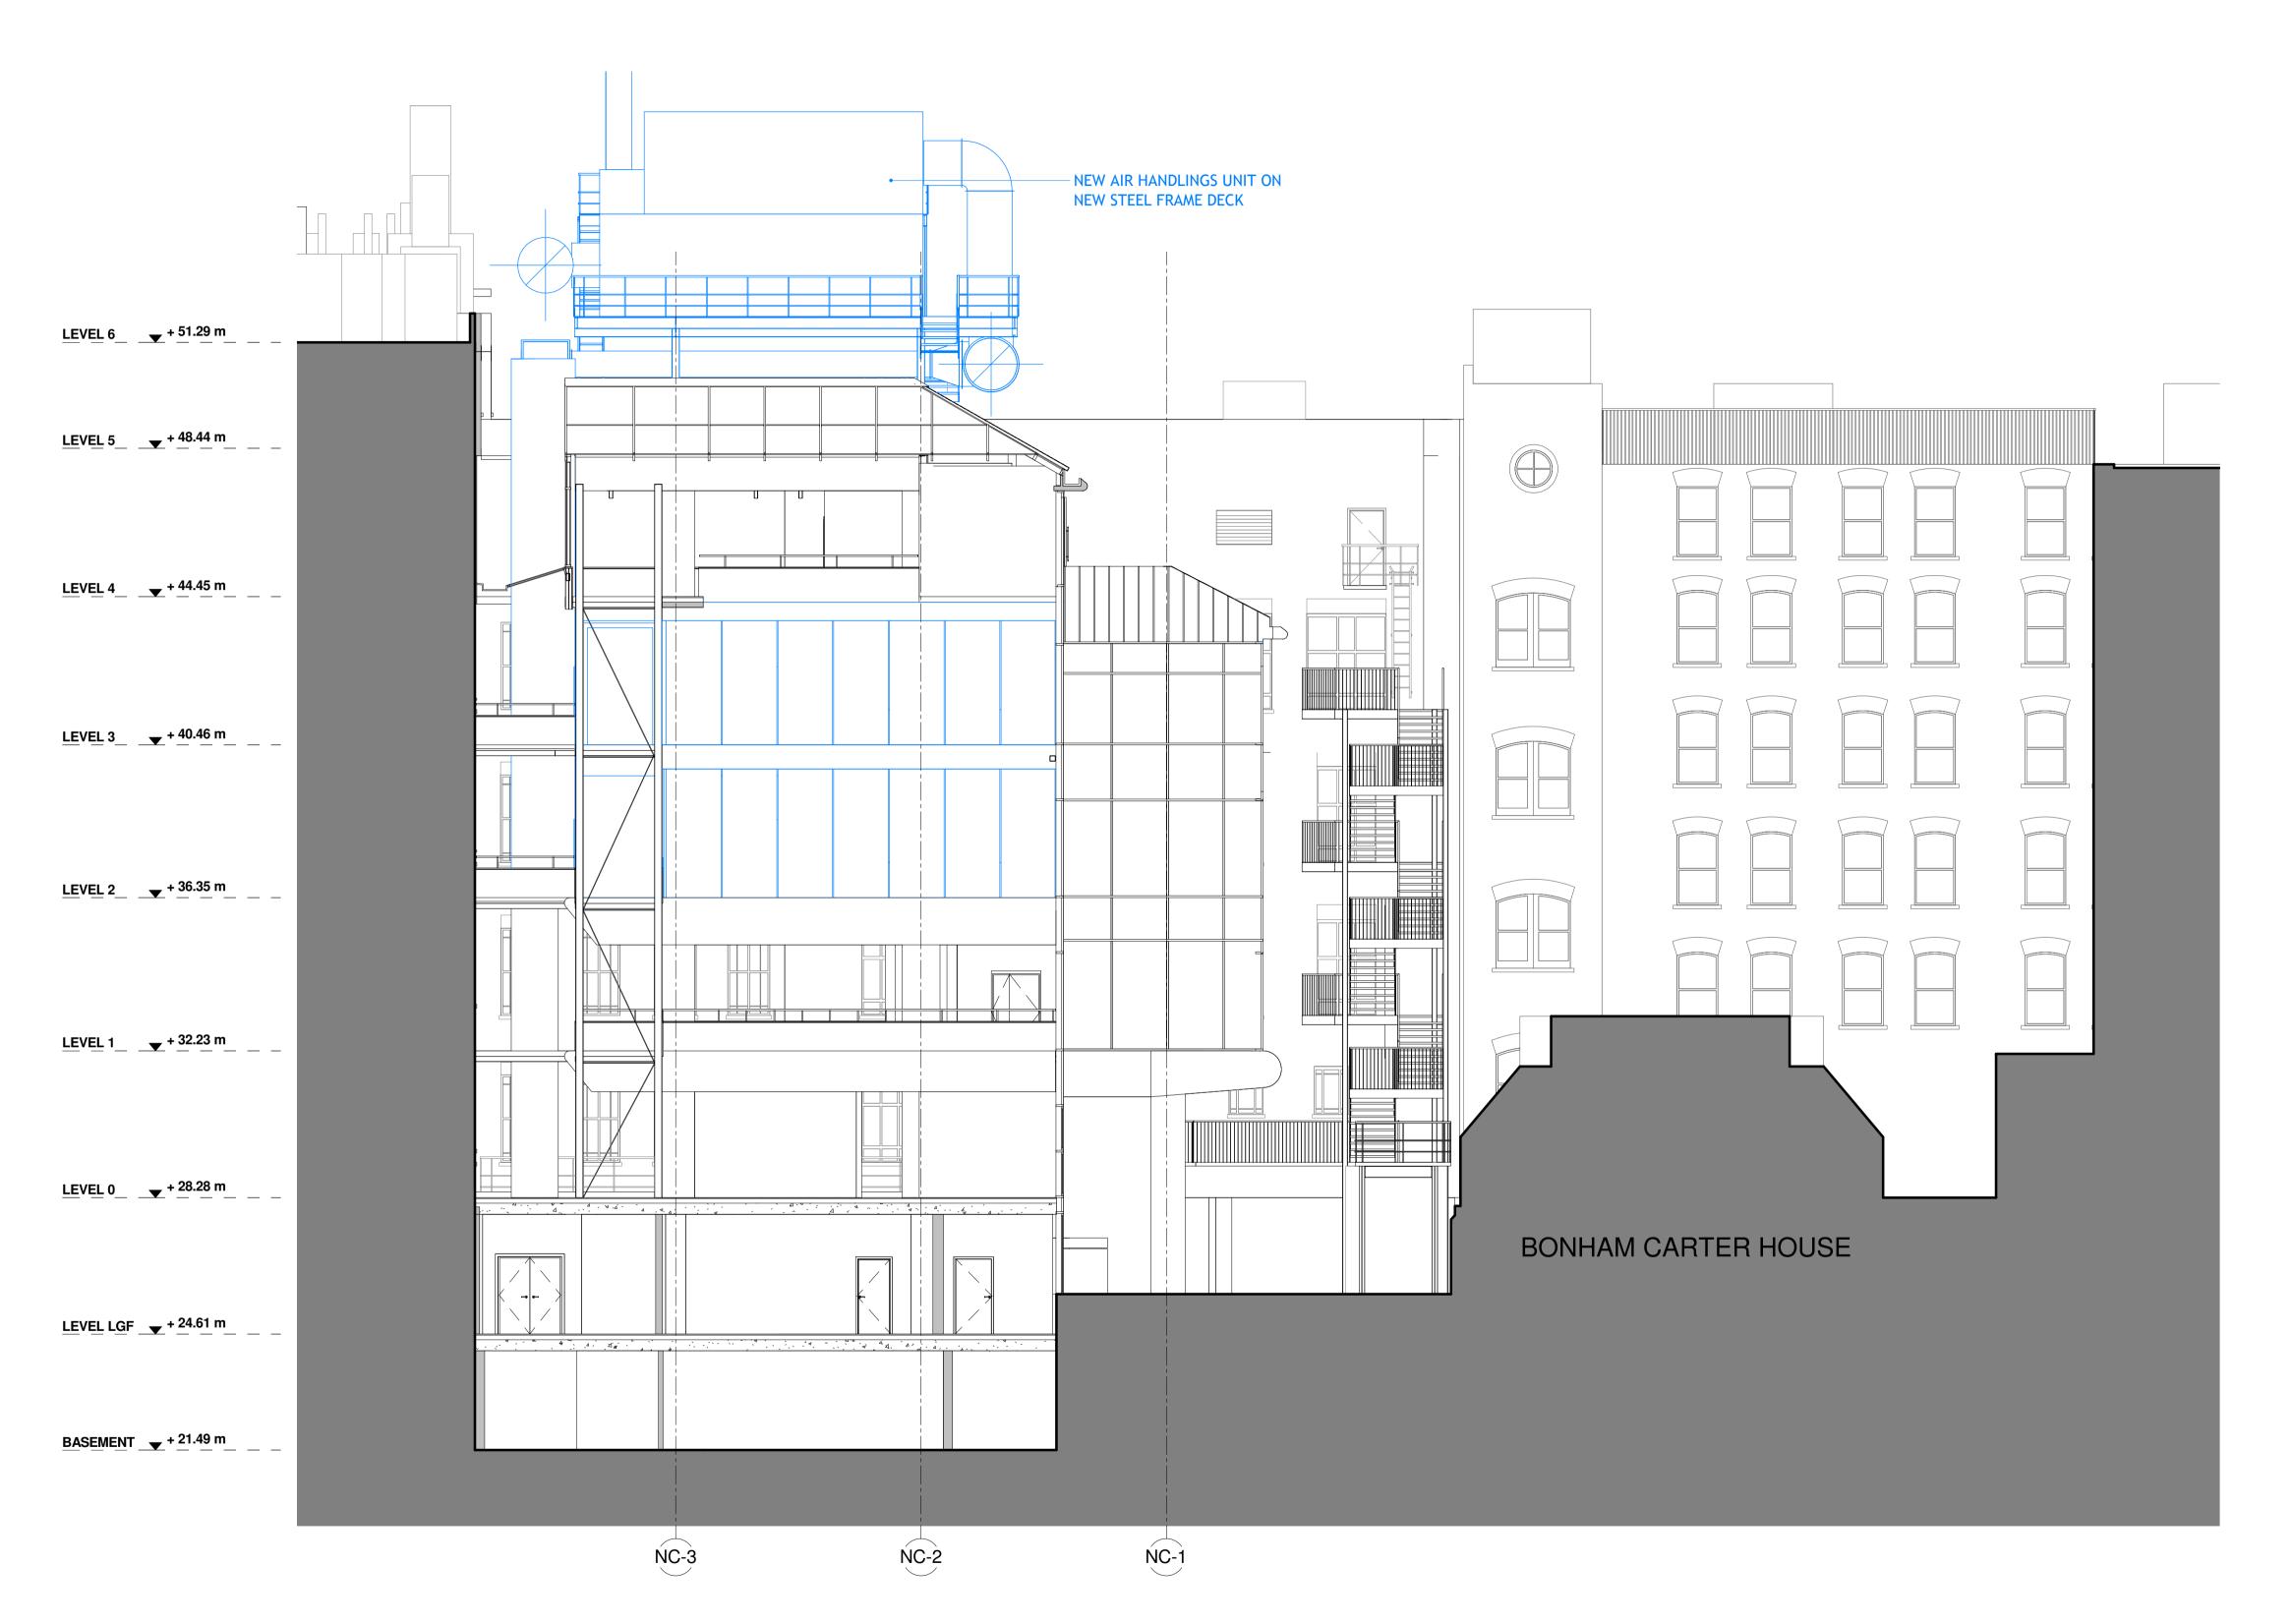

North Courtyard Building - Proposed Section Through Atrium - Looking West 1:100

DO NOT SCALE

THIS DRAWING IS © IAN RITCHIE ARCHITECTS LTD

Dimensions to be verified on site.

Figured dimensions to take preference to those scaled.

to any unauthorised person, either wholly or in part without written consent.

1:100 0M 2M 4M 6M

--- NEW CONSTRUCTION

EXISTING

P00 19.12.14 TOD CR AS Issued for Planning
Rev Date By Ck Ap Description

Job Tit

LONDON SCHOOL OF
HYGIENE AND TROPICAL
MEDICINE (KEPPEL STREEET)

Drawing Title

North Courtyard Building Proposed Section Through Atrium

© AN RIVER ARCHIVECTS Ltd.
110 Three Colt Street London E14 8AZ
Tel: (44) 2073381100 Fax: (44)
2073381199