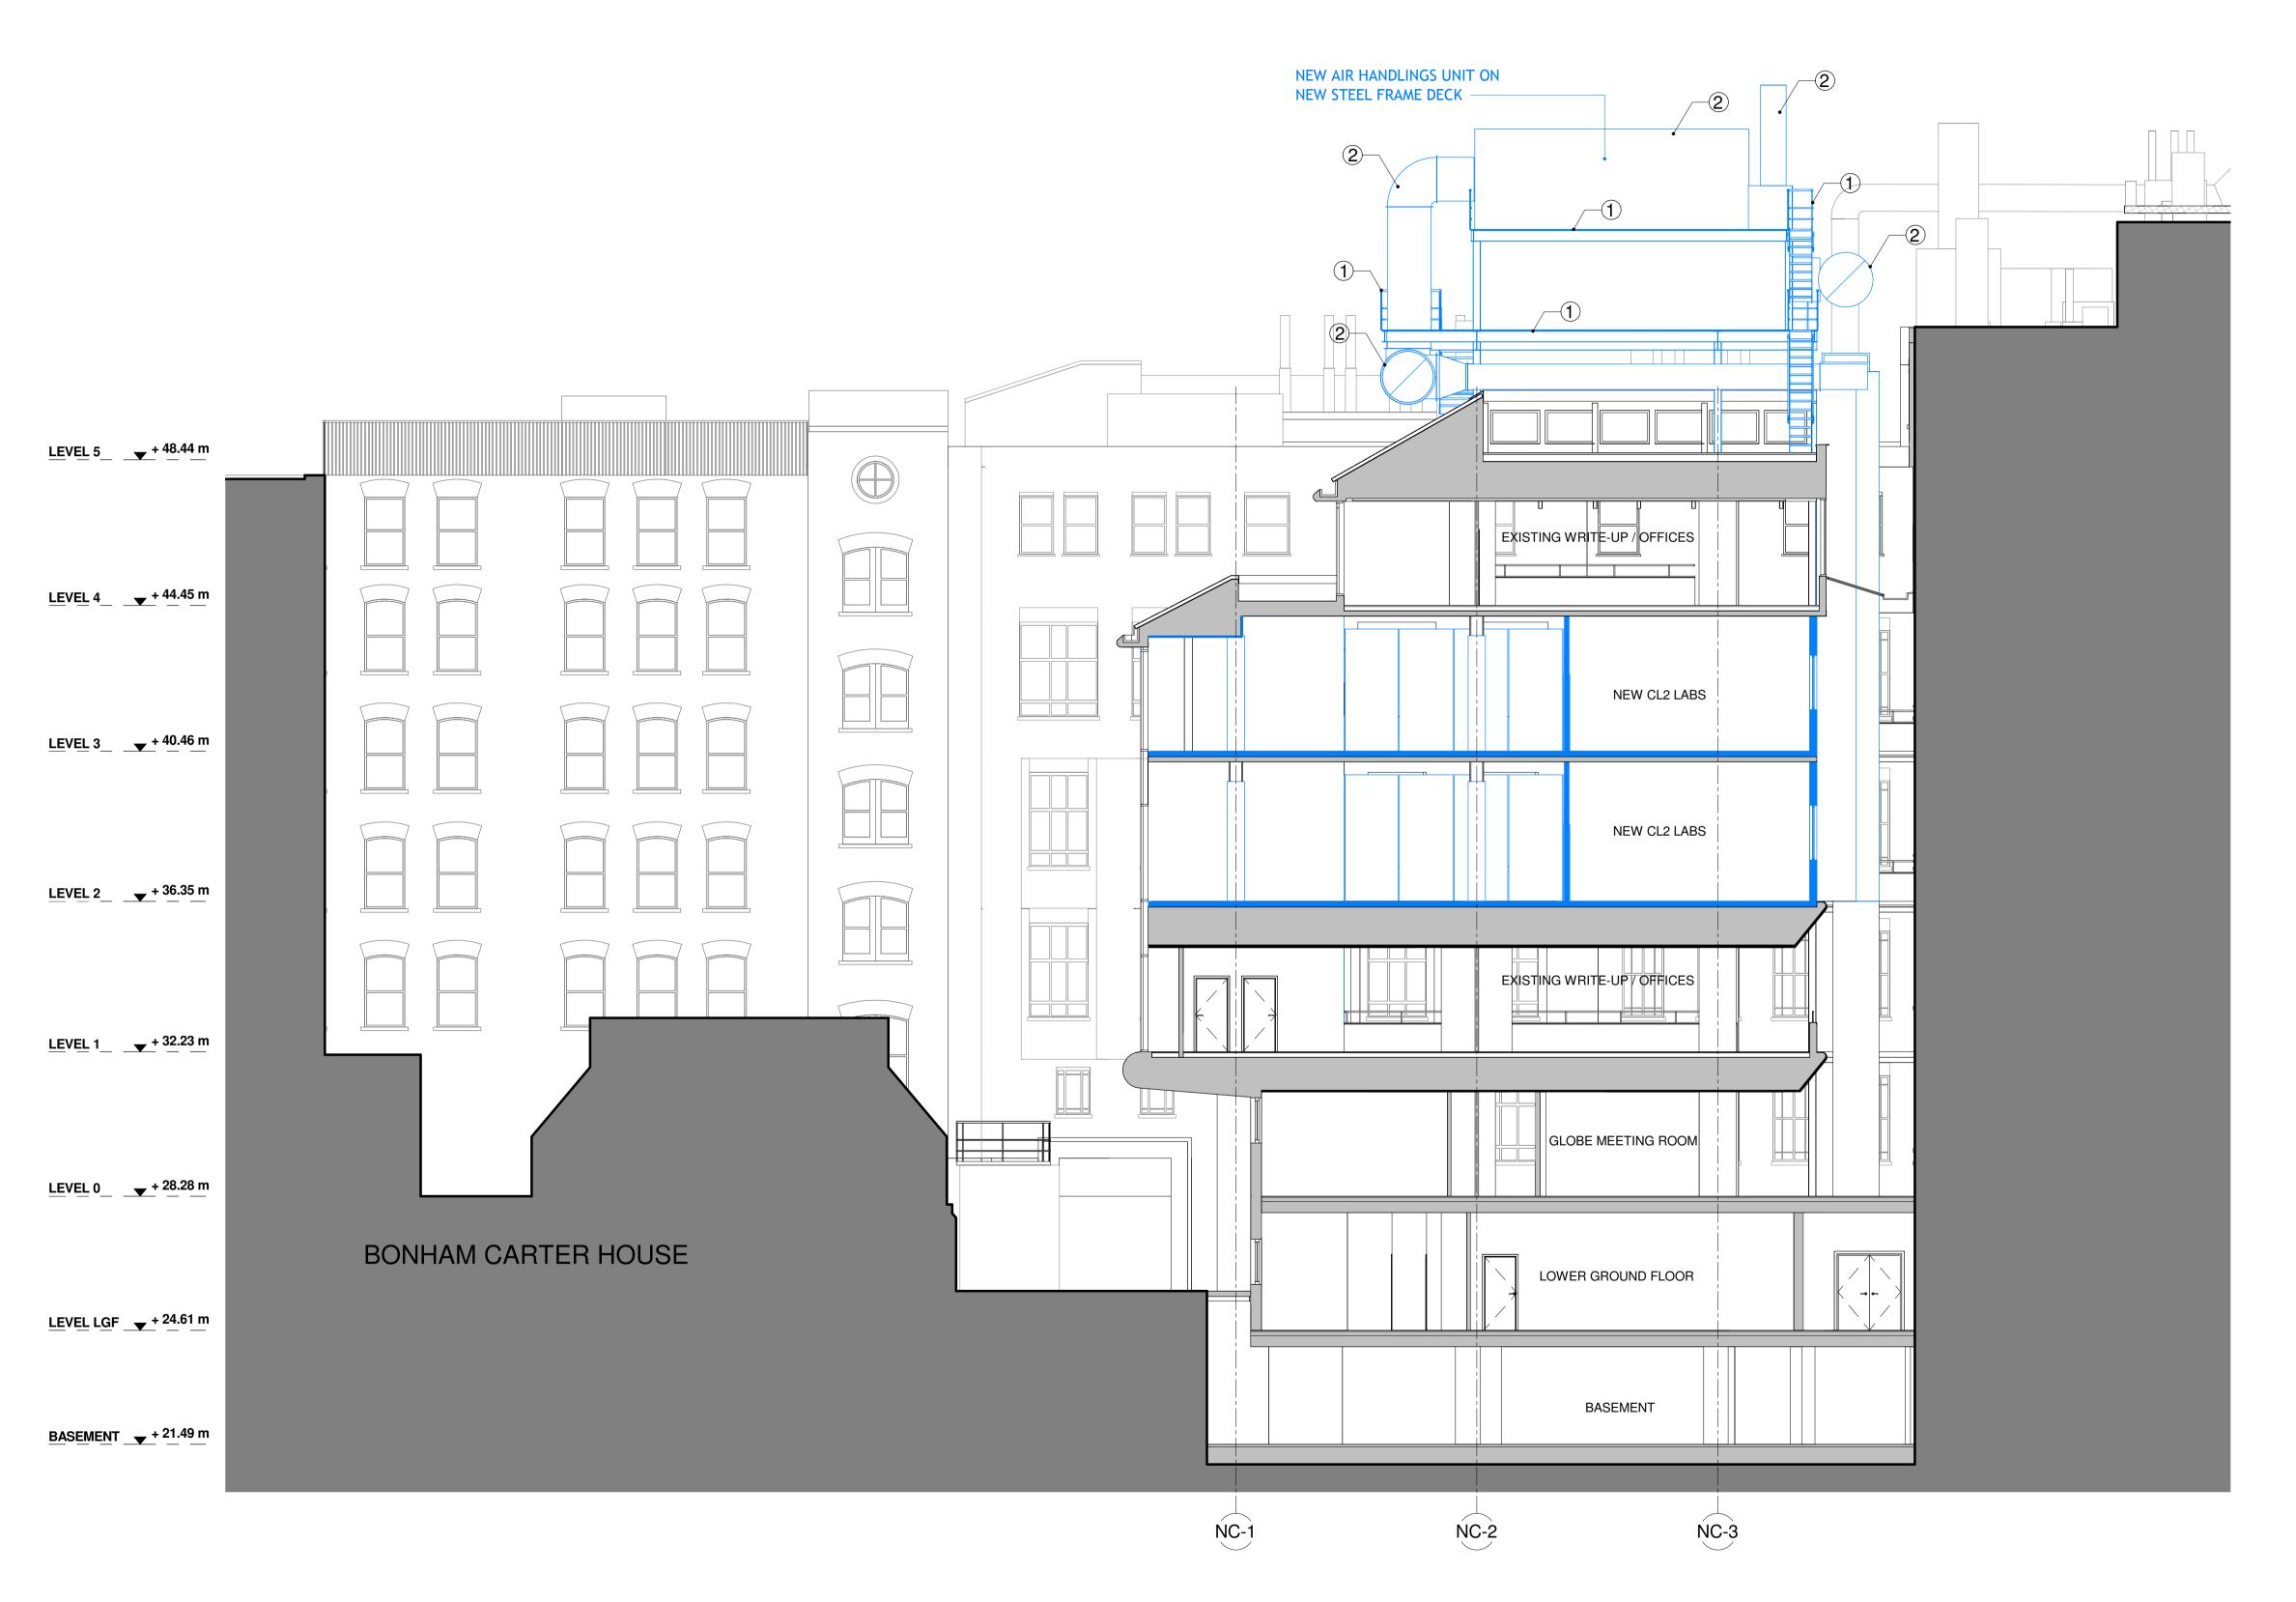

North Courtyard Building - Proposed North-South Section - Looking East 1:100

DO NOT SCALE

THIS DRAWING IS © IAN RITCHIE ARCHITECTS LTD

Dimensions to be verified on site.

Figured dimensions to take preference to those scaled.

--- EXISTING

NEW CONSTRUCTION

Materials Key

① Galvanised Steel

Powder Coated Grey

P00 19.12.14 TOD CR AS Issued for Planning
Rev Date By Ck Ap Description

Job Title

LONDON SCHOOL OF HYGIENE AND TROPICAL MEDICINE (KEPPEL STREEET)

Drawing Title

North Courtyard Building Proposed North-South Section

Status
PLANNING

Scale
As indicated@A1

Date
19.12.2017

Drawn
Checked
TOD
CR
AS

739 | IRAL-P1-08-1203

P00