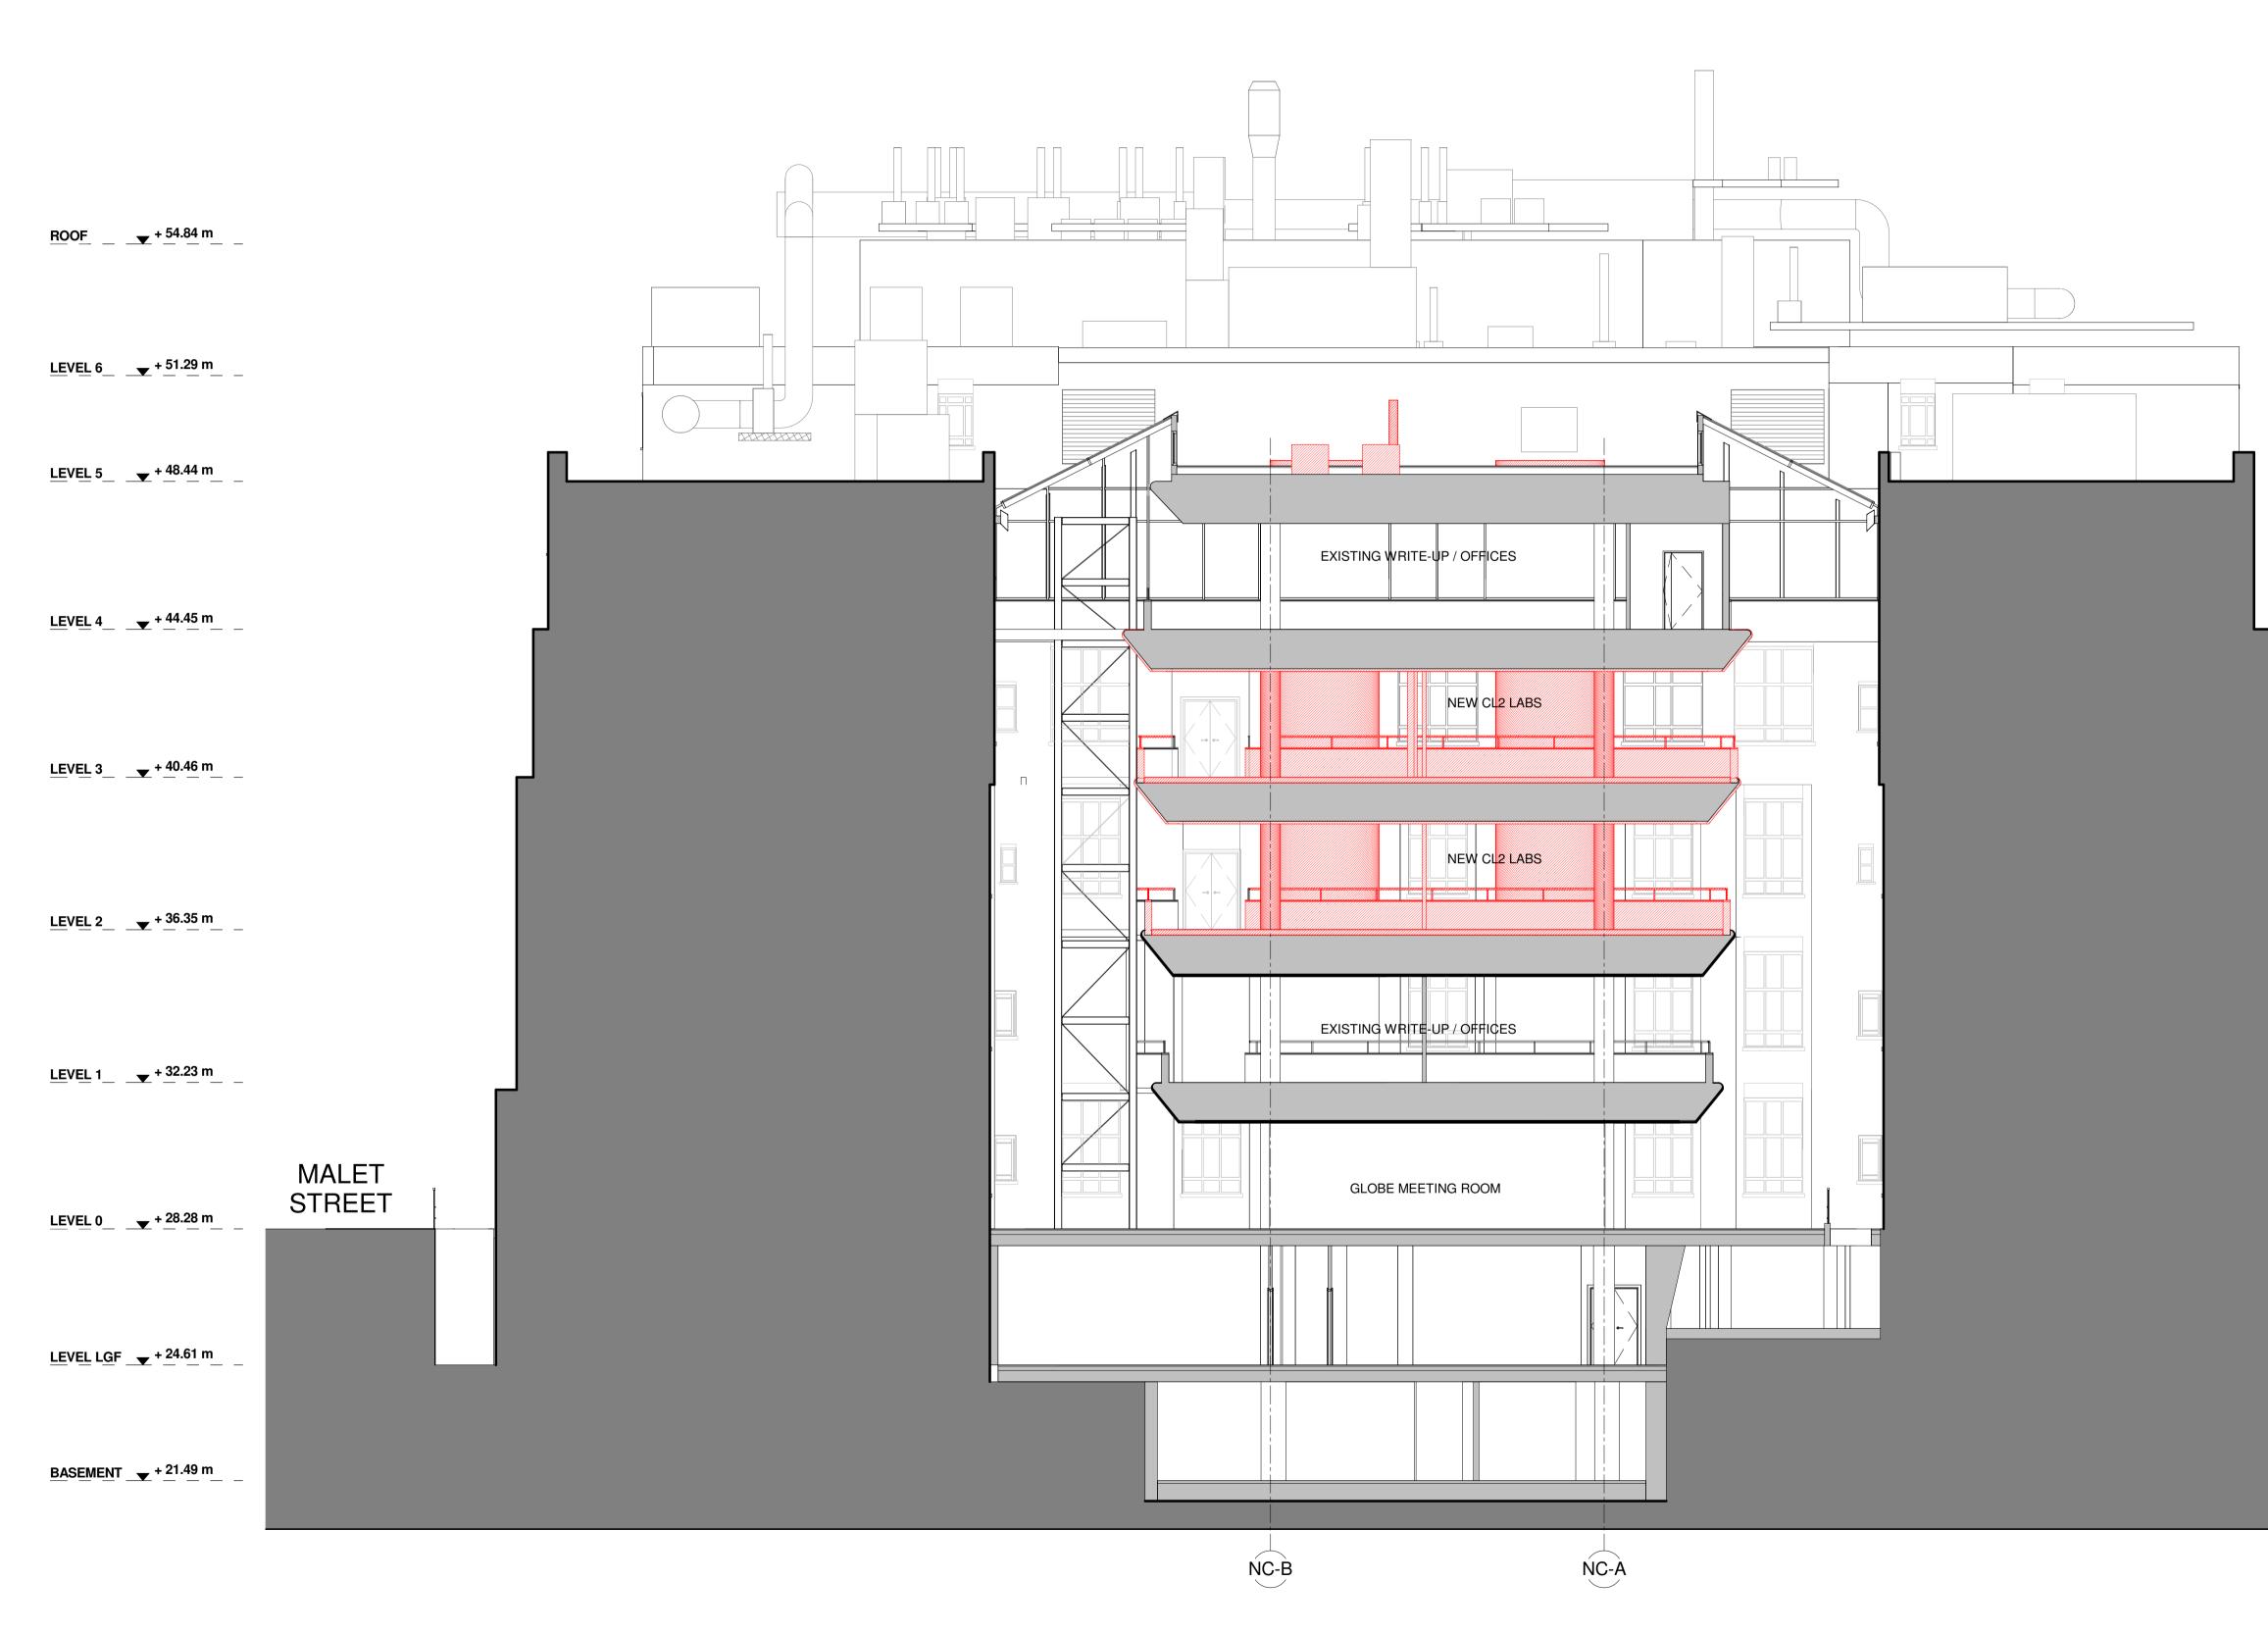

North Courtyard Building - Existing East-West Section - Looking South 1 : 100

| DO NOT SCALE   THS DRAWING IS & DAN RITCHIE ARCHITECTS LTD   Dimensions to be verified on site.   Figured dimensions to take preference to those scaled.   All discrepancies to be carified with the project Architects.   Unless otherwise stated all levels to be ADD.   This drawing is the project vol fan Ritchie Architects.   1:100 0   220 30 40   500 60MM |
|---------------------------------------------------------------------------------------------------------------------------------------------------------------------------------------------------------------------------------------------------------------------------------------------------------------------------------------------------------------------|
| POD 19.12.14 TR CR AS Issued for Planning   Inc. Inc. Inc. Inc. Inc.   Job Title LONDON SCHOOL OF HYGIENE AND TROPICAL MEDICINE (KEPPEL STREEET)   Drawing Title North Courtyard Building   Existing East-West Section                                                                                                                                              |
| Image: Status PLANNING Checked A1 Date 19.12.2017   Scale As indicated@A1 Checked A5 Approved AS   Job No. Drawing No. Rev.   T39 IRAL-P1-08-0202 P00                                                                                                                                                                                                               |