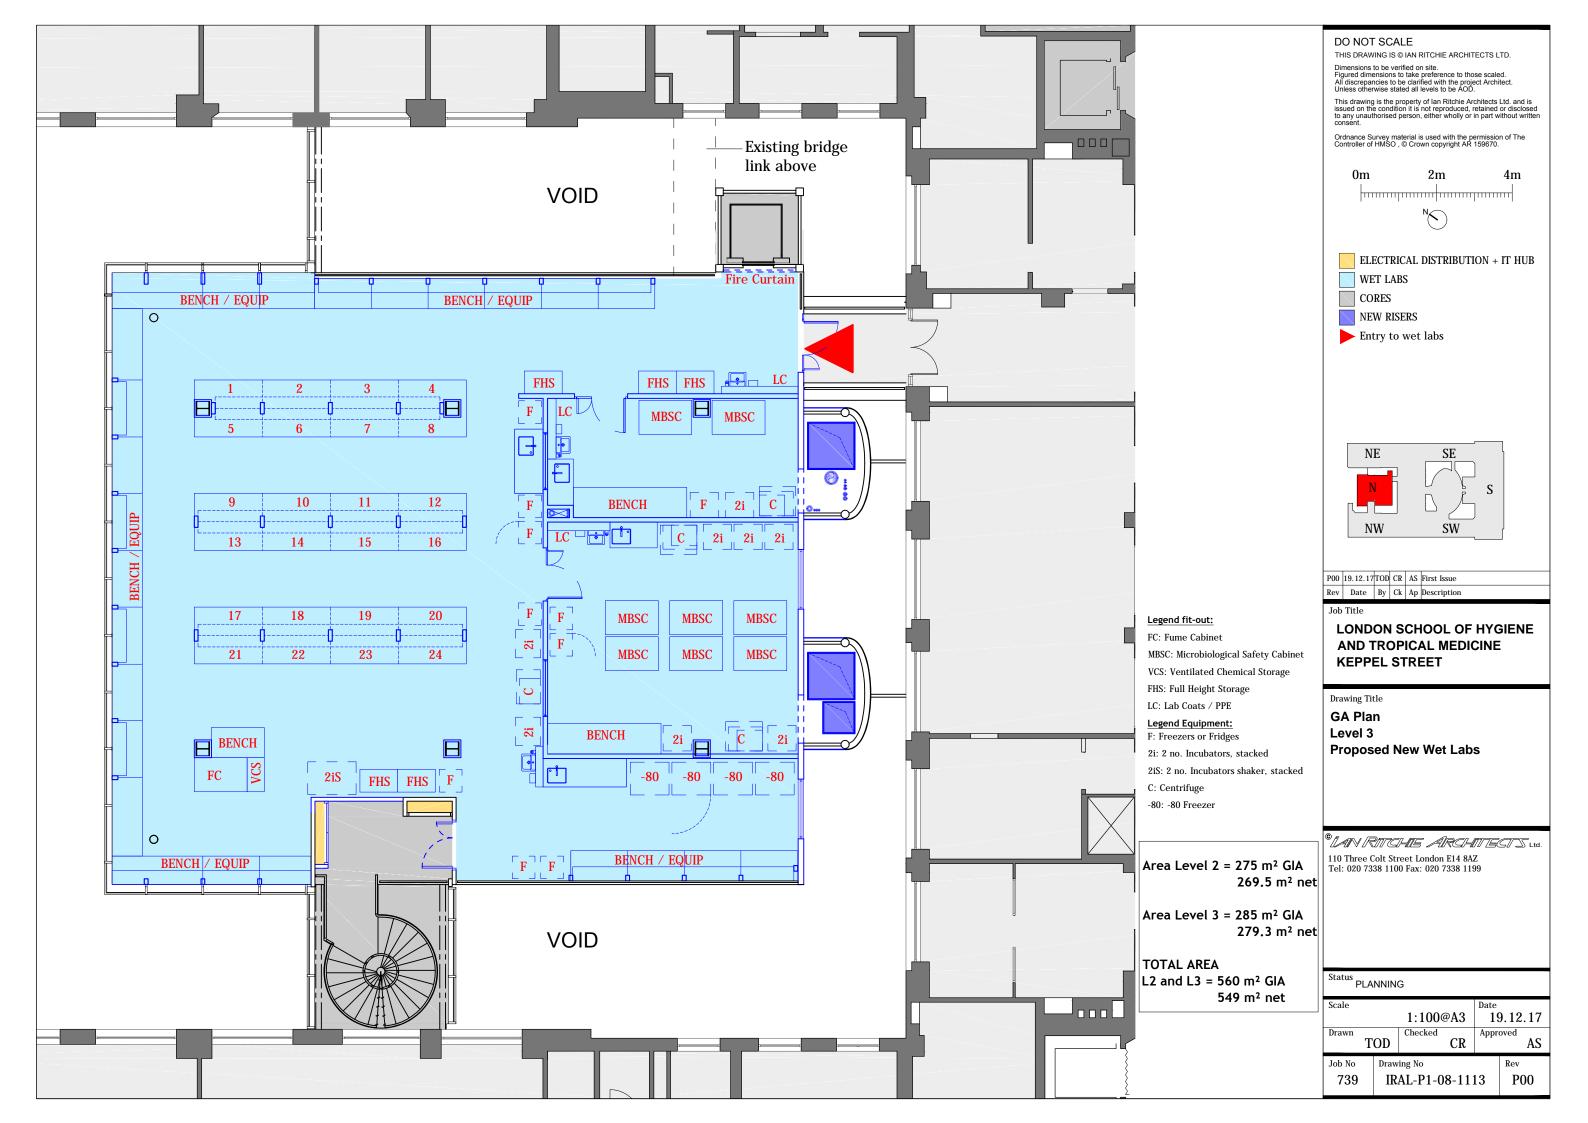

Proposed Level 03 Plan Scale = 1:100 DO NOT SCALE

THIS DRAWING IS © IAN RITCHIE ARCHITECTS LTD

Dimensions to be verified on site.

Figured dimensions to take preference to those scaled.

All discrepancies to be clarified with the project Architect.

Unless otherwise stated all levels to be AOD.

This drawing is the property of Ian Ritchie Architects Ltd. and is issued on the condition it is not reproduced, retained or disclosed to any unauthorised person, either wholly or in part without written consent.

NEW PROPOSED WET LABS

NEW CONSTRUCTION

P00 19.12.17 TOD CR AS First Issue
Rev Date By Ck Ap Description

LONDON SCHOOL OF HYGIENE AND TROPICAL MEDICINE (KEPPEL STREEET)

Drawing Title
GA Plan
Level 03
Proposed New Labs

© RITCHIE ARCHITECTS Ltd.
110 Three Colt Street London E14 8AZ
Tel: (44) 2073381100 Fax: (44)
2073381199

Status PLANNING

Scale Date 19.12.2017

Drawn Checked Approved TOD CR AS

 TOD
 CR
 AS

 Job No.
 Drawing No.
 Rev.

 739
 IRAL-P1-08-1103
 P00

North Courtyard Building - Proposed North-South Section - Looking East 1:100

DO NOT SCALE

THIS DRAWING IS © IAN RITCHIE ARCHITECTS LTD

Dimensions to be verified on site.

Figured dimensions to take preference to those scaled.