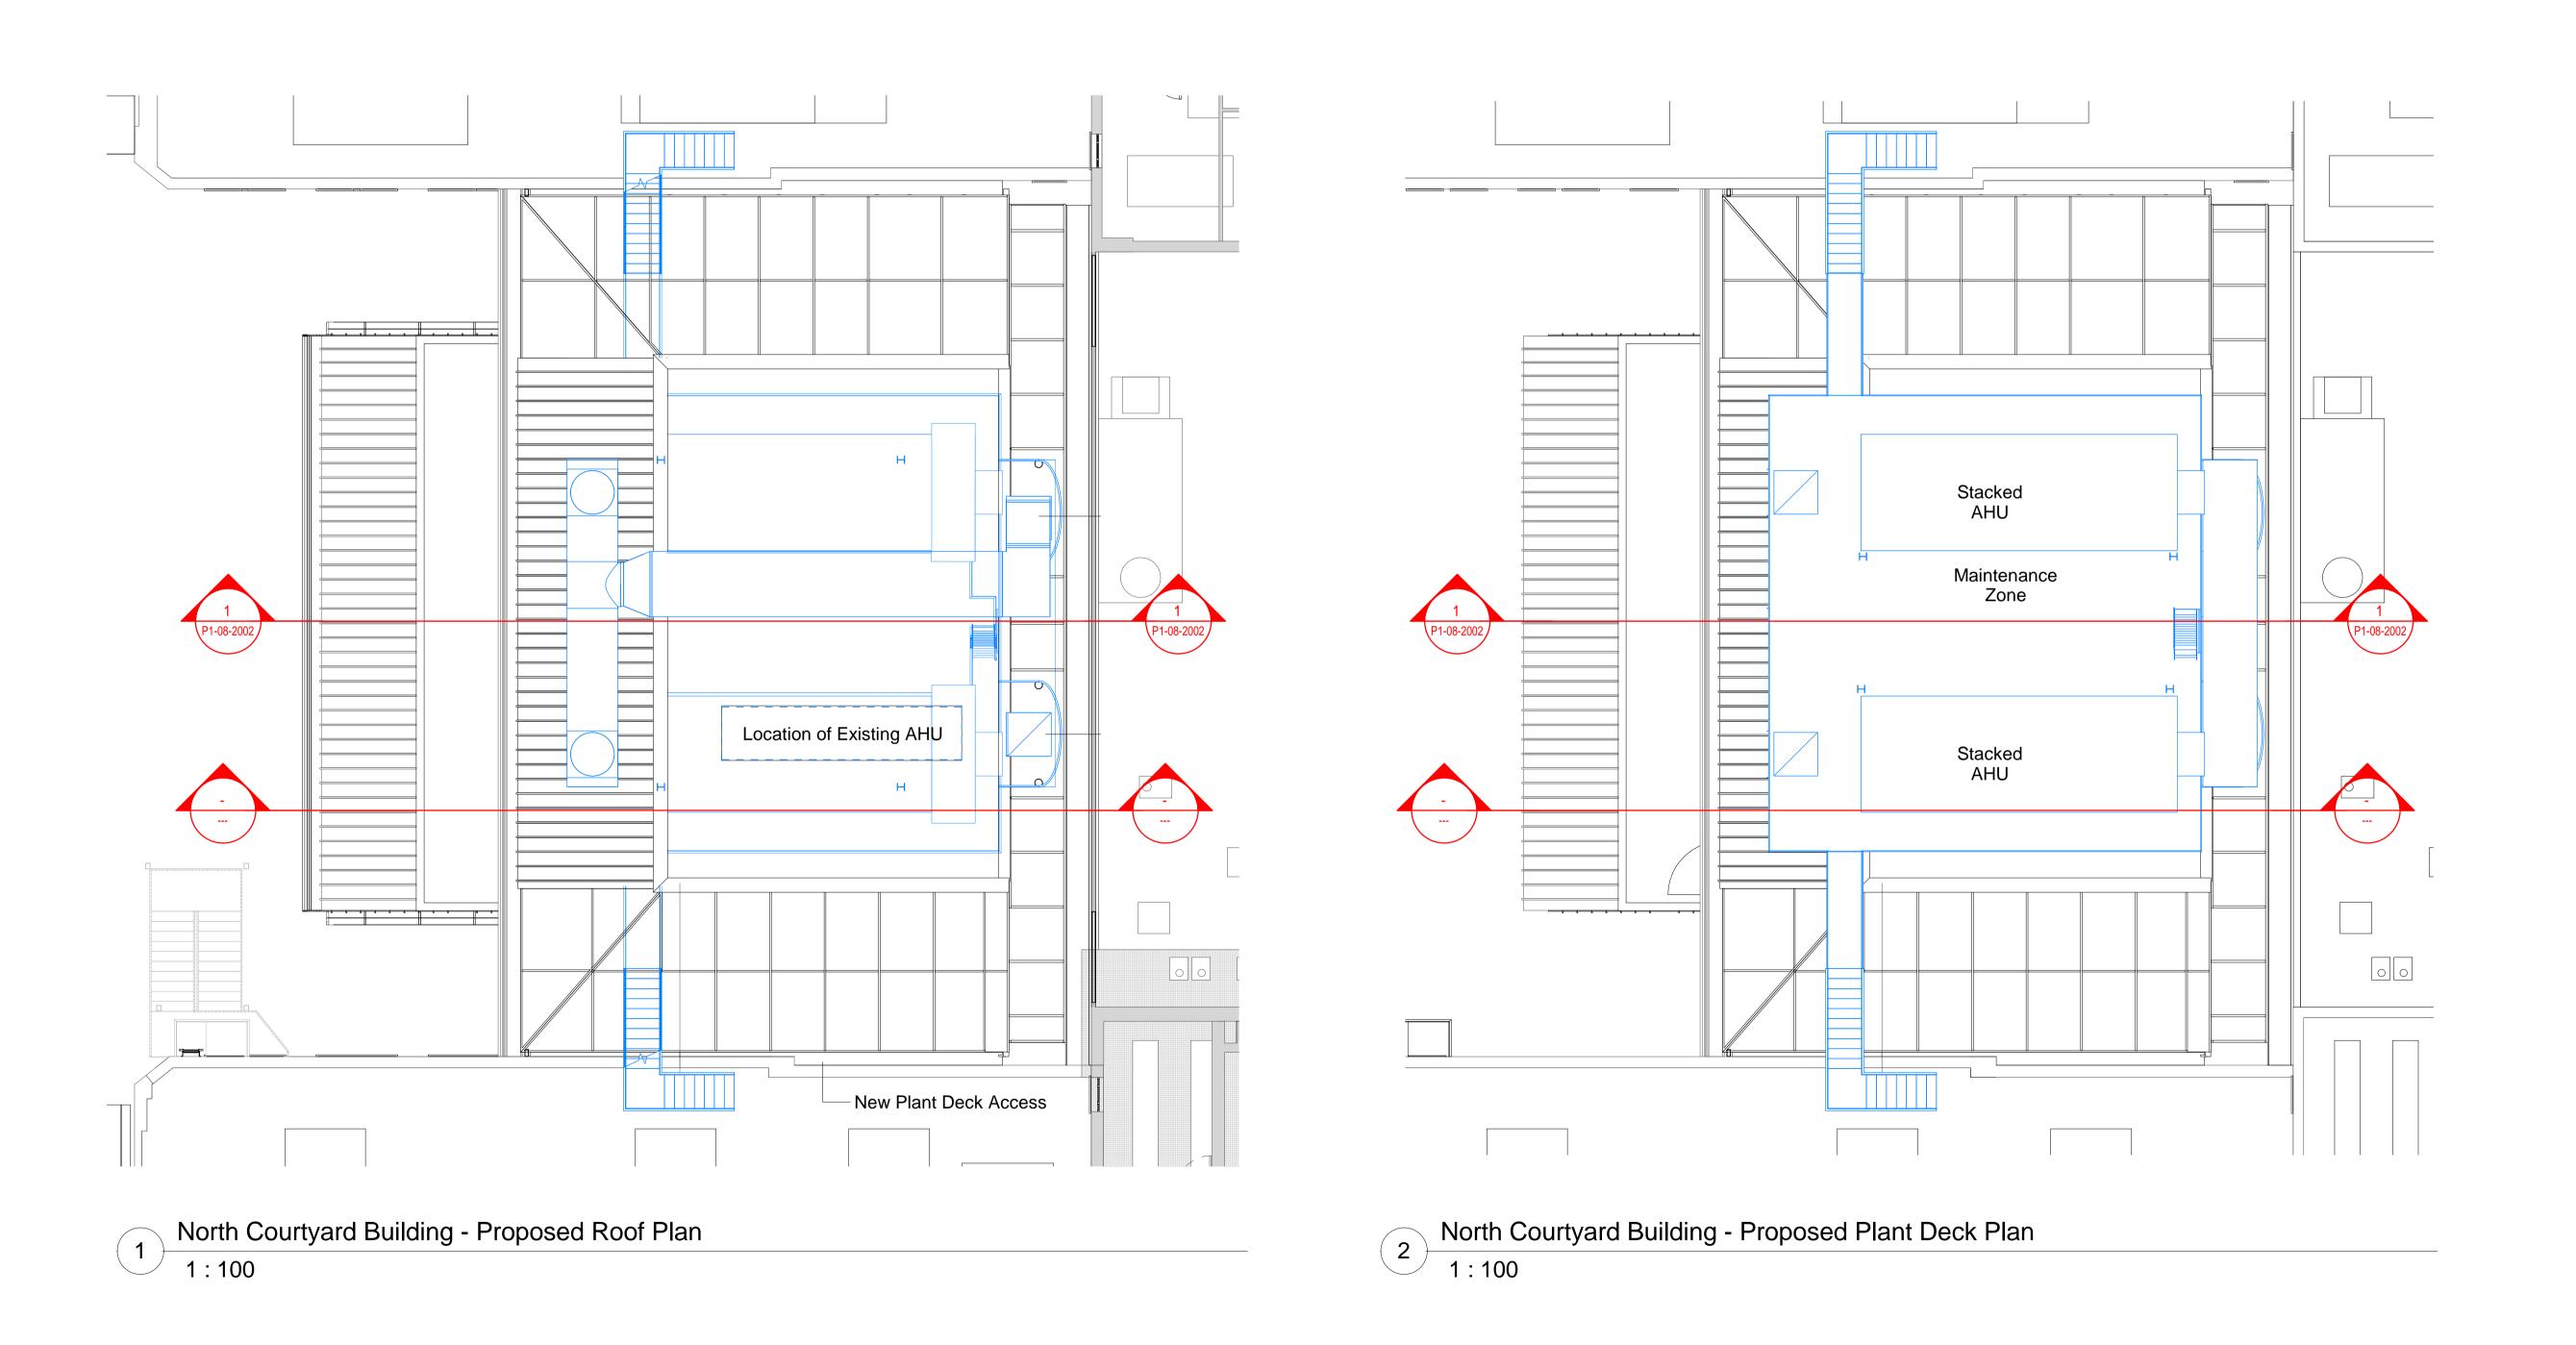

1:100 0M 2M 4M 6M

1:1 0 10 20 30 40 50 60MM

EXISTING

NEW CONSTRUCTION

P0019.12.14TRCRASIssued for PlanningRevDateByCkApDescription

Job Title

LONDON SCHOOL OF HYGIENE AND TROPICAL MEDICINE (KEPPEL STREEET)

Drawing Title

North Courtyard Building Proposed Roof Plant Plan

© AN RITCHUE ARCHITECTS Ltd.
110 Three Colt Street London E14 8AZ
Tel: (44) 2073381100 Fax: (44)
2073381199

Status PLANNING

 Scale
 1: 100@A1
 Date 19.12.17

 Drawn TR
 Checked CR
 Approved AS

 Job No.
 Drawing No.
 Rev.

 739
 IRAL-P1-08-2001
 P00

DO NOT SCALE

THIS DRAWING IS © IAN RITCHIE ARCHITECTS LTD

Dimensions to be verified on site.

Figured dimensions to take preference to those scaled.