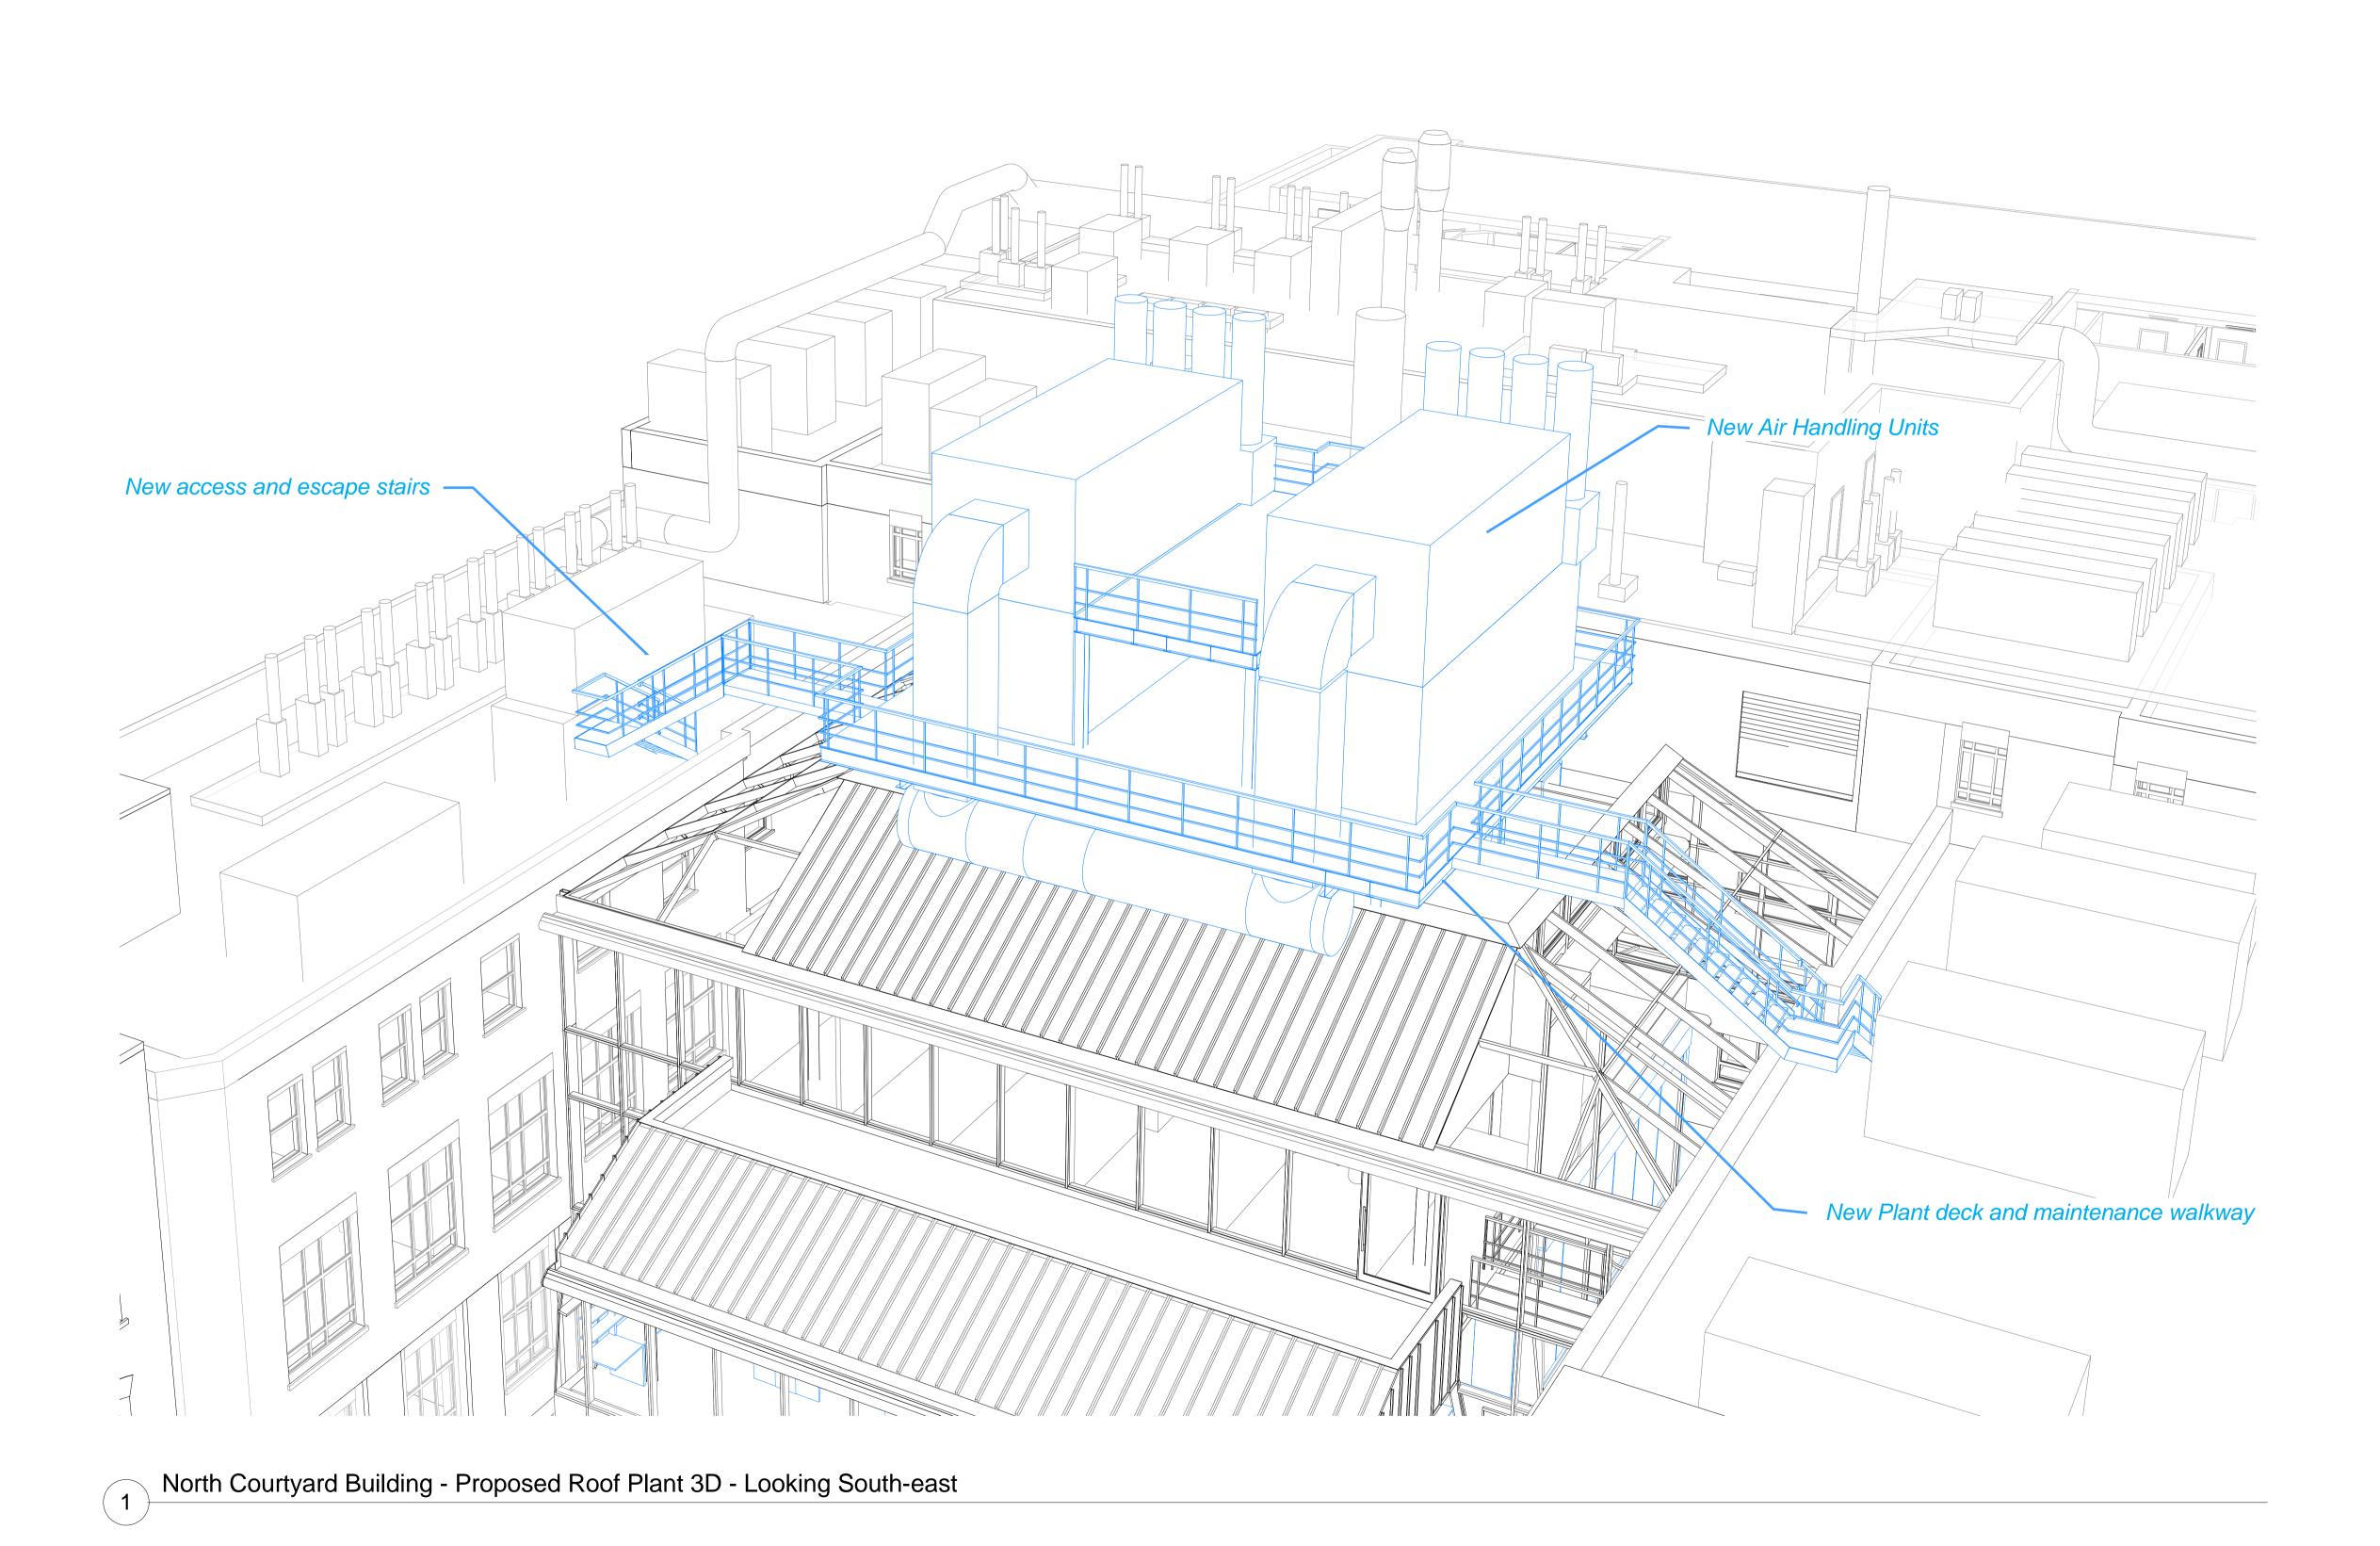

1:1 0 10 20 30 40 50 60MM

--- EXISTING

NEW CONSTRUCTION

P00 19.12.14 TR CR AS Issued for Planning
Rev Date By Ck Ap Description

Job Title

LONDON SCHOOL OF HYGIENE AND TROPICAL MEDICINE (KEPPEL STREEET)

Drawing Title

North Courtyard Building Proposed Roof Plant Axonometric

© IN RIVER ARCHIVES Ltd.
110 Three Colt Street London E14 8AZ
Tel: (44) 2073381100 Fax: (44)
2073381199

Status PLANNING

| Scale 1:              | 100@                        | Date<br>19.12.2017 |      |             |
|-----------------------|-----------------------------|--------------------|------|-------------|
| Drawn<br>TR           |                             | Checked<br>CR      | Appr | oved<br>AS  |
| Job No.<br><b>739</b> | Drawing No. IRAL-P1-08-2003 |                    | 3    | Rev.<br>P00 |