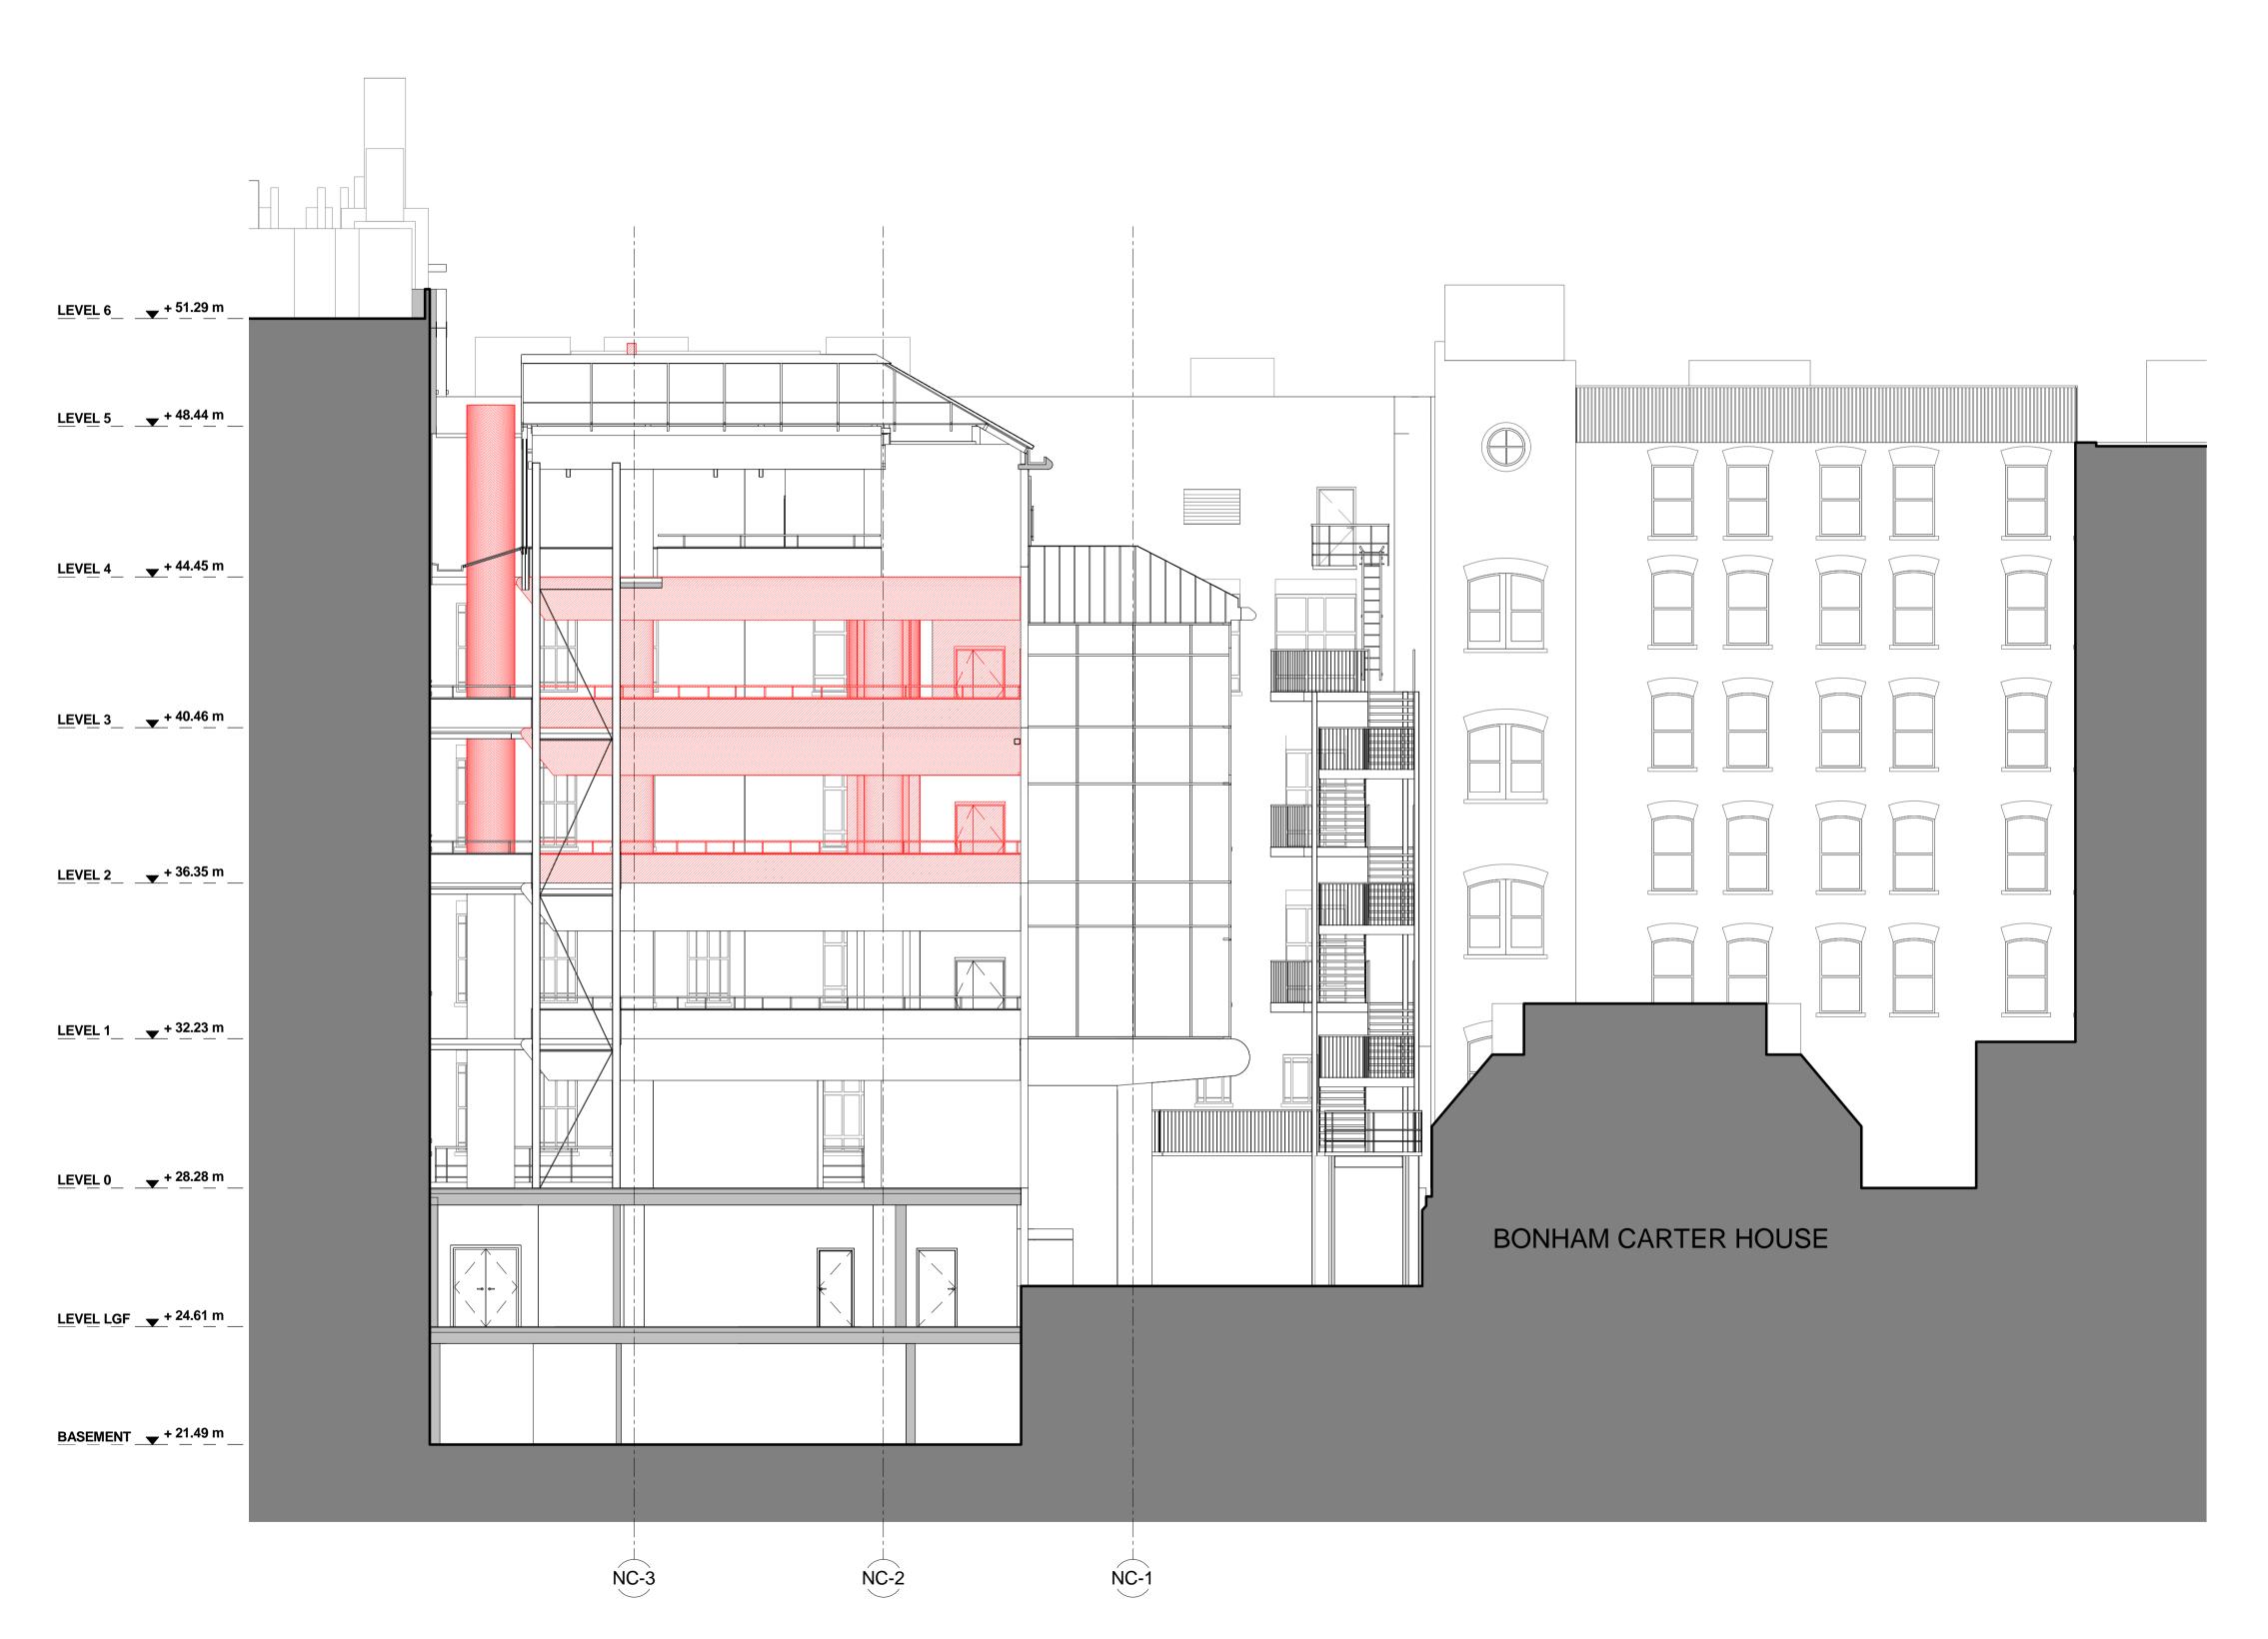

 739
 IRAL-P1-08-1203
 P00

Date 19.12.2017

North Courtyard Building - Proposed Section Through Atrium - Looking West 1:100

DO NOT SCALE

THIS DRAWING IS © IAN RITCHIE ARCHITECTS LTD Dimensions to be verified on site. Figured dimensions to take preference to those sca

Figured dimensions to take preference to those scaled.
All discrepancies to be clarified with the project Architect.
Unless otherwise stated all levels to be AOD.
This drawing is the property of lan Ritchie Architects Ltd. and is issued on the condition it is not reproduced, retained or disclosed

1:1 0 10 20 30 40 50 60MM

to any unauthorised person, either wholly or in part without written consent.

1:100 OM 2M 4M 6N

- EXISTING

NEW CONSTRUCTION

P00 19.12.14 TOD CR AS Issued for Planning
Rev Date By Ck Ap Description

lob Tit

LONDON SCHOOL OF
HYGIENE AND TROPICAL
MEDICINE (KEPPEL STREEET)

Drawing Title

North Courtyard Building Proposed Section Through Atrium

© IN RIVER ARCHIVES Ltd.
110 Three Colt Street London E14 8AZ
Tel: (44) 2073381100 Fax: (44)
2073381199