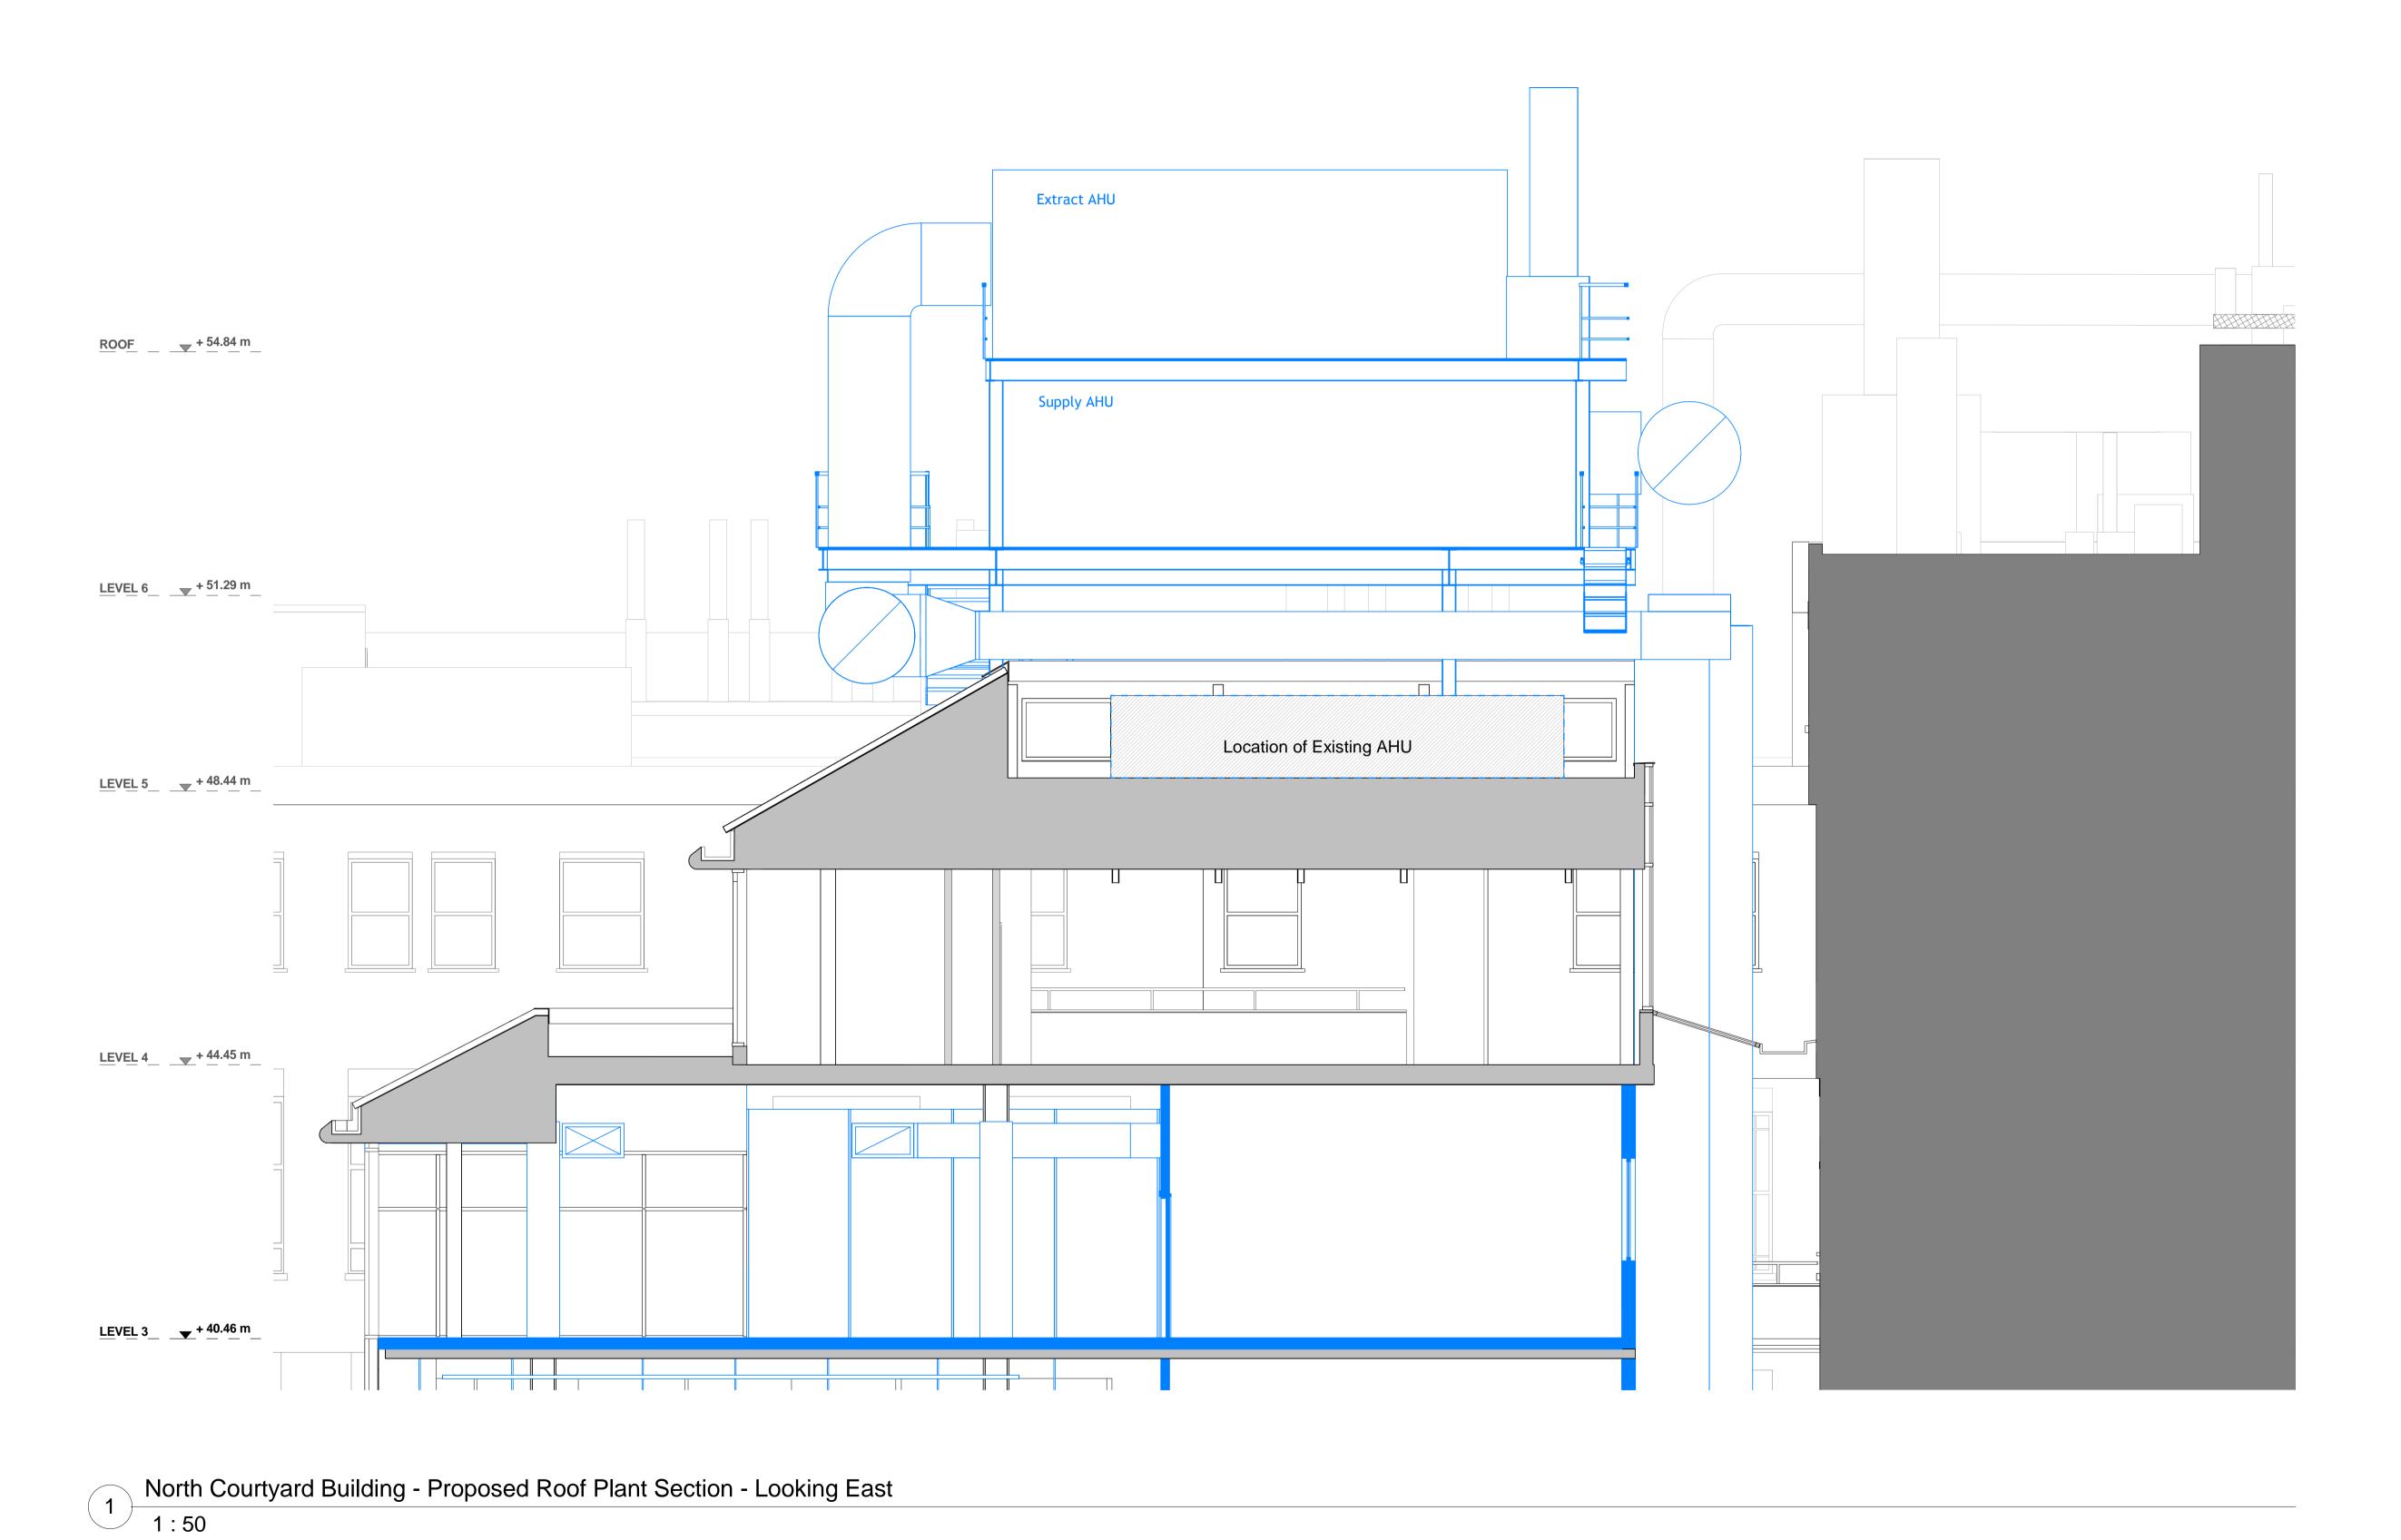

ob Title

LONDON SCHOOL OF HYGIENE AND TROPICAL MEDICINE (KEPPEL STREEET)

Drawing Title

North Courtyard Building Proposed Roof Plant Section

© AN ANTICHE ARCHINES Ltd.
110 Three Colt Street London E14 8AZ
Tel: (44) 2073381100 Fax: (44)
2073381199

Status PLANNING

Scale
As indicated@A1
Drawn
TR
Checked
CR
AS

Job No.
Drawing No.
T39

IRAL-P1-08-2002

Date
19.12.17

Approved
AS

Rev.
P00

DO NOT SCALE