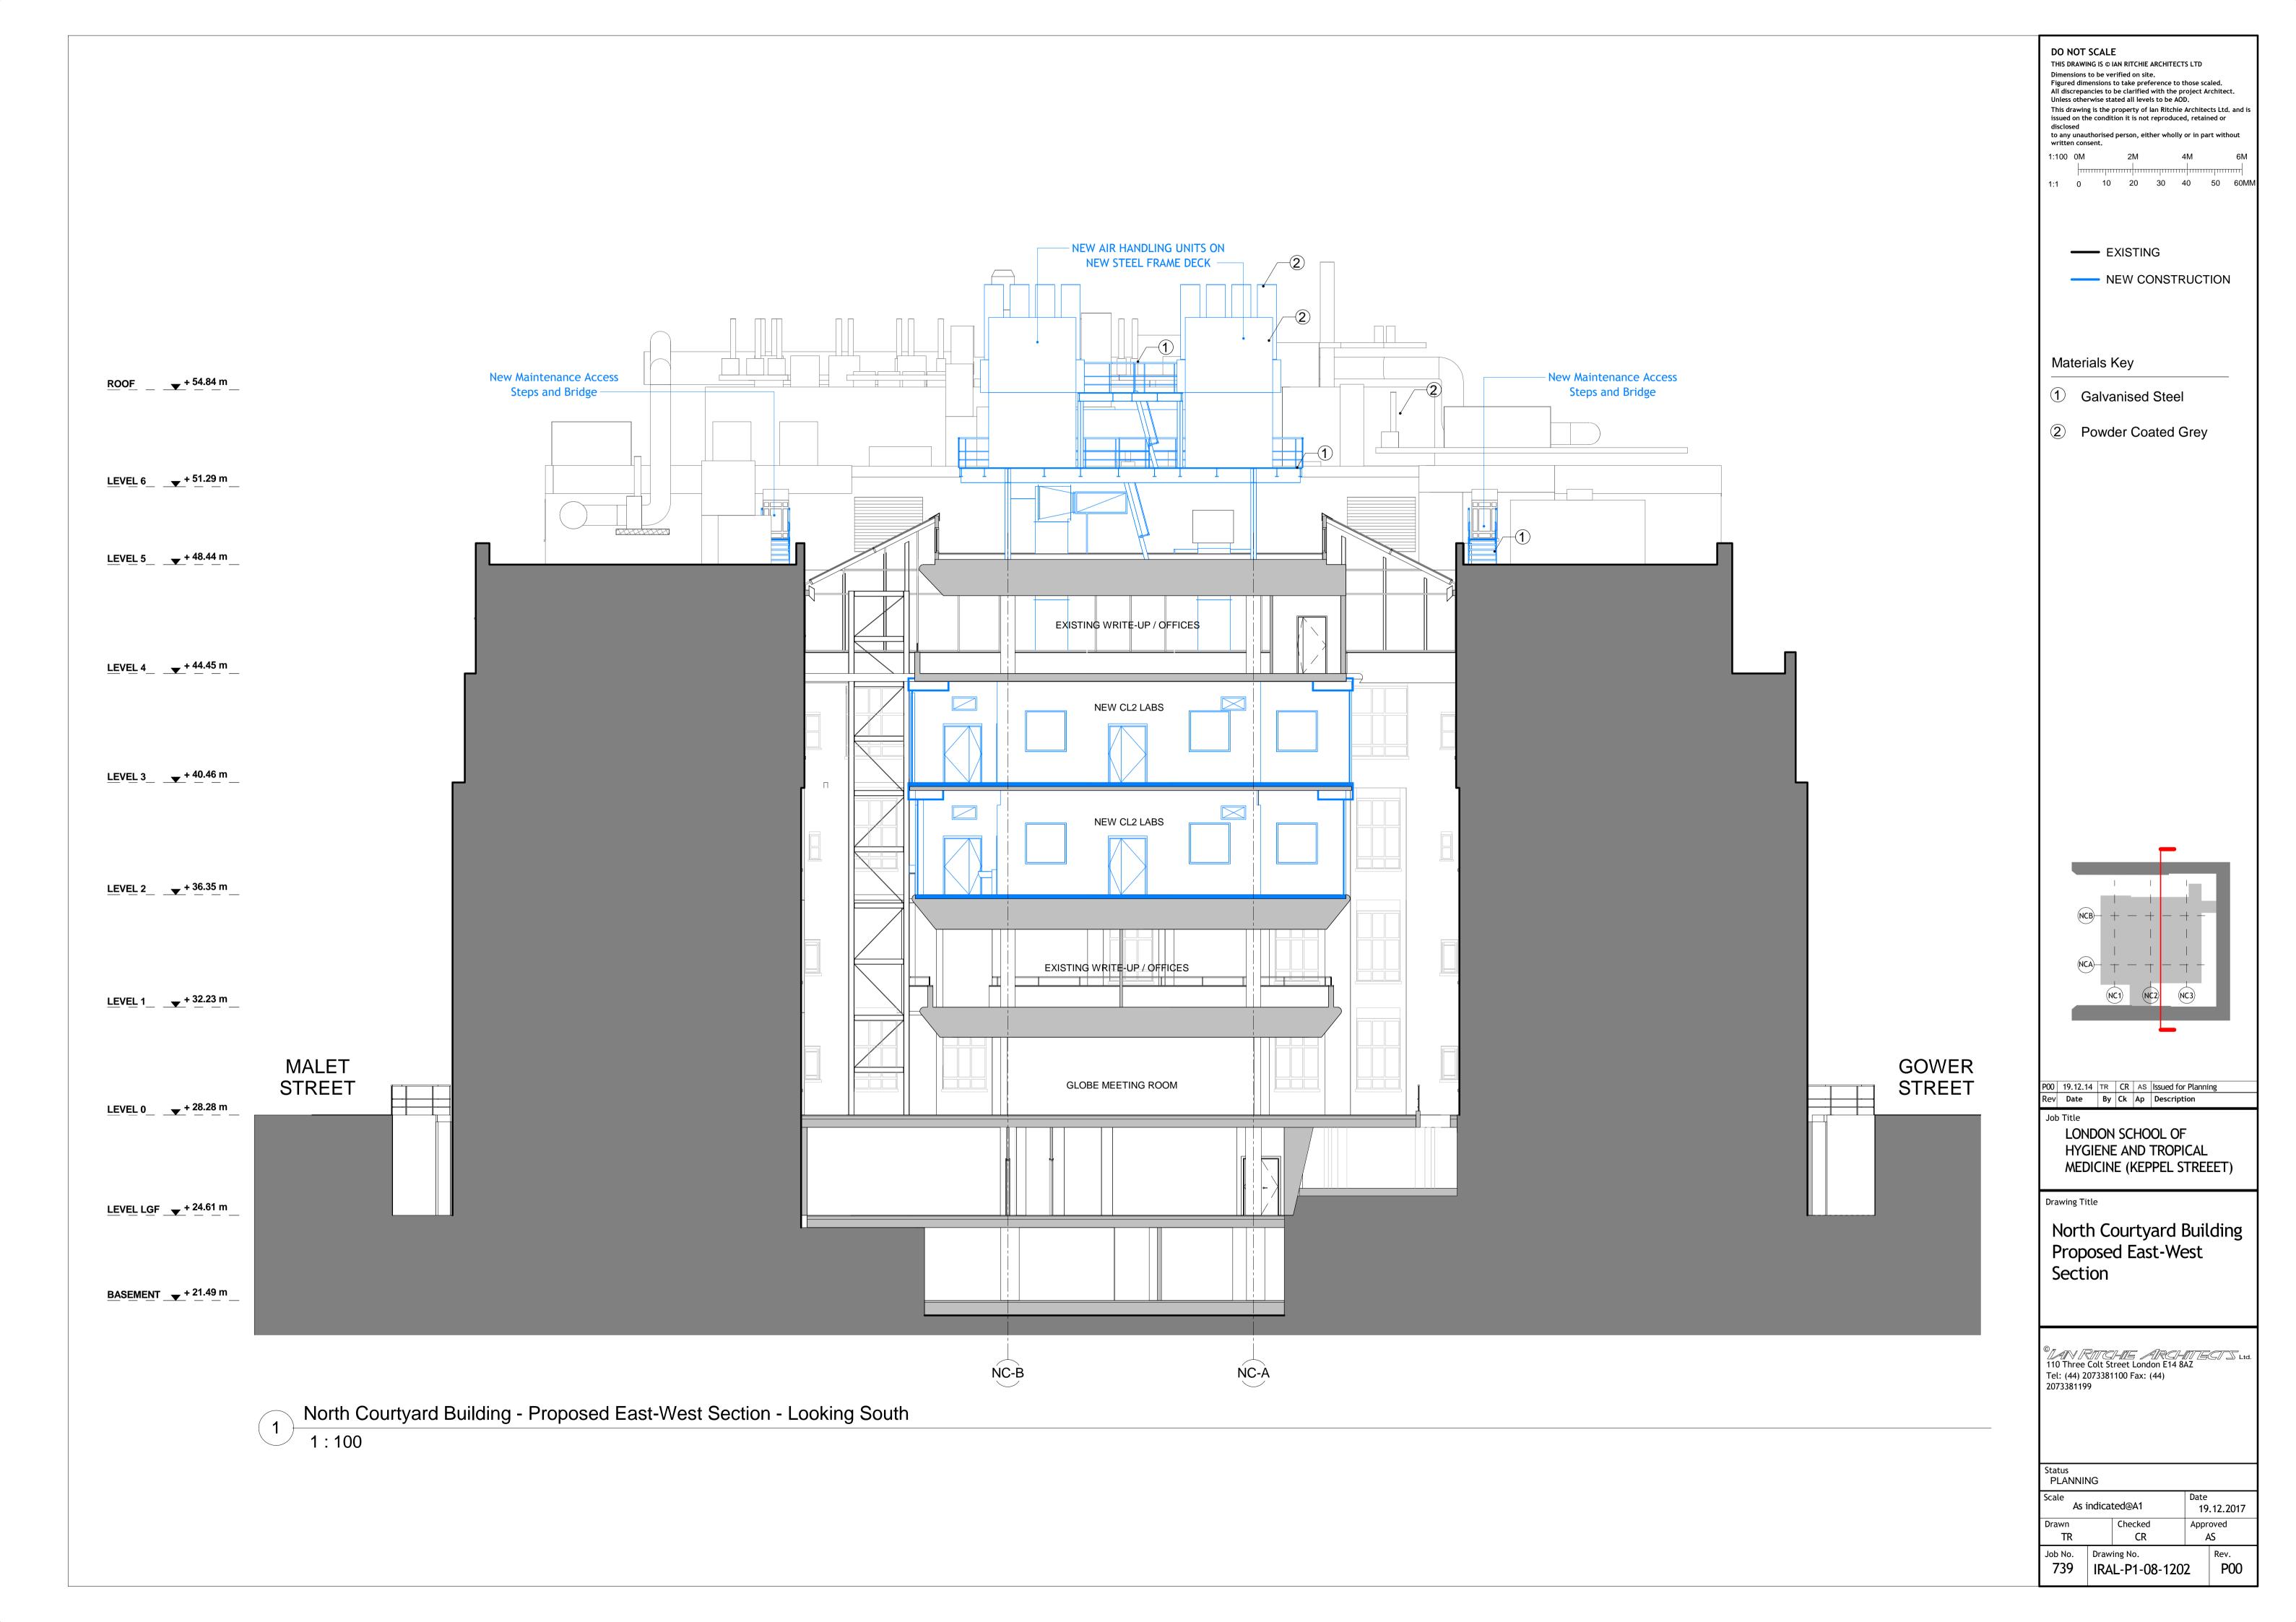

 739
 IRAL-P1-08-1203
 P00

Date 19.12.2017

North Courtyard Building - Proposed Section Through Atrium - Looking West 1:100

DO NOT SCALE

THIS DRAWING IS © IAN RITCHIE ARCHITECTS LTD Dimensions to be verified on site. Figured dimensions to take preference to those sca

Figured dimensions to take preference to those scaled.
All discrepancies to be clarified with the project Architect.
Unless otherwise stated all levels to be AOD.
This drawing is the property of lan Ritchie Architects Ltd. and is issued on the condition it is not reproduced, retained or disclosed

1:1 0 10 20 30 40 50 60MM

to any unauthorised person, either wholly or in part without written consent.

1:100 OM 2M 4M 6N

- EXISTING

NEW CONSTRUCTION

P00 19.12.14 TOD CR AS Issued for Planning
Rev Date By Ck Ap Description

lob Tit

LONDON SCHOOL OF
HYGIENE AND TROPICAL
MEDICINE (KEPPEL STREEET)

Drawing Title

North Courtyard Building Proposed Section Through Atrium

© IN RIVER ARCHIVES Ltd.
110 Three Colt Street London E14 8AZ
Tel: (44) 2073381100 Fax: (44)
2073381199

| Status<br>PLANNING       |  |                        |          |                    |  |  |
|--------------------------|--|------------------------|----------|--------------------|--|--|
| Scale<br>As indicated@A1 |  |                        |          | Date<br>19.12.2017 |  |  |
| Drawn                    |  | Checked                | Approved |                    |  |  |
| TOD                      |  | CR                     | AS       |                    |  |  |
| Job No.<br><b>739</b>    |  | ing No.<br>L-P1-08-120 | 4        | Rev.<br>P00        |  |  |