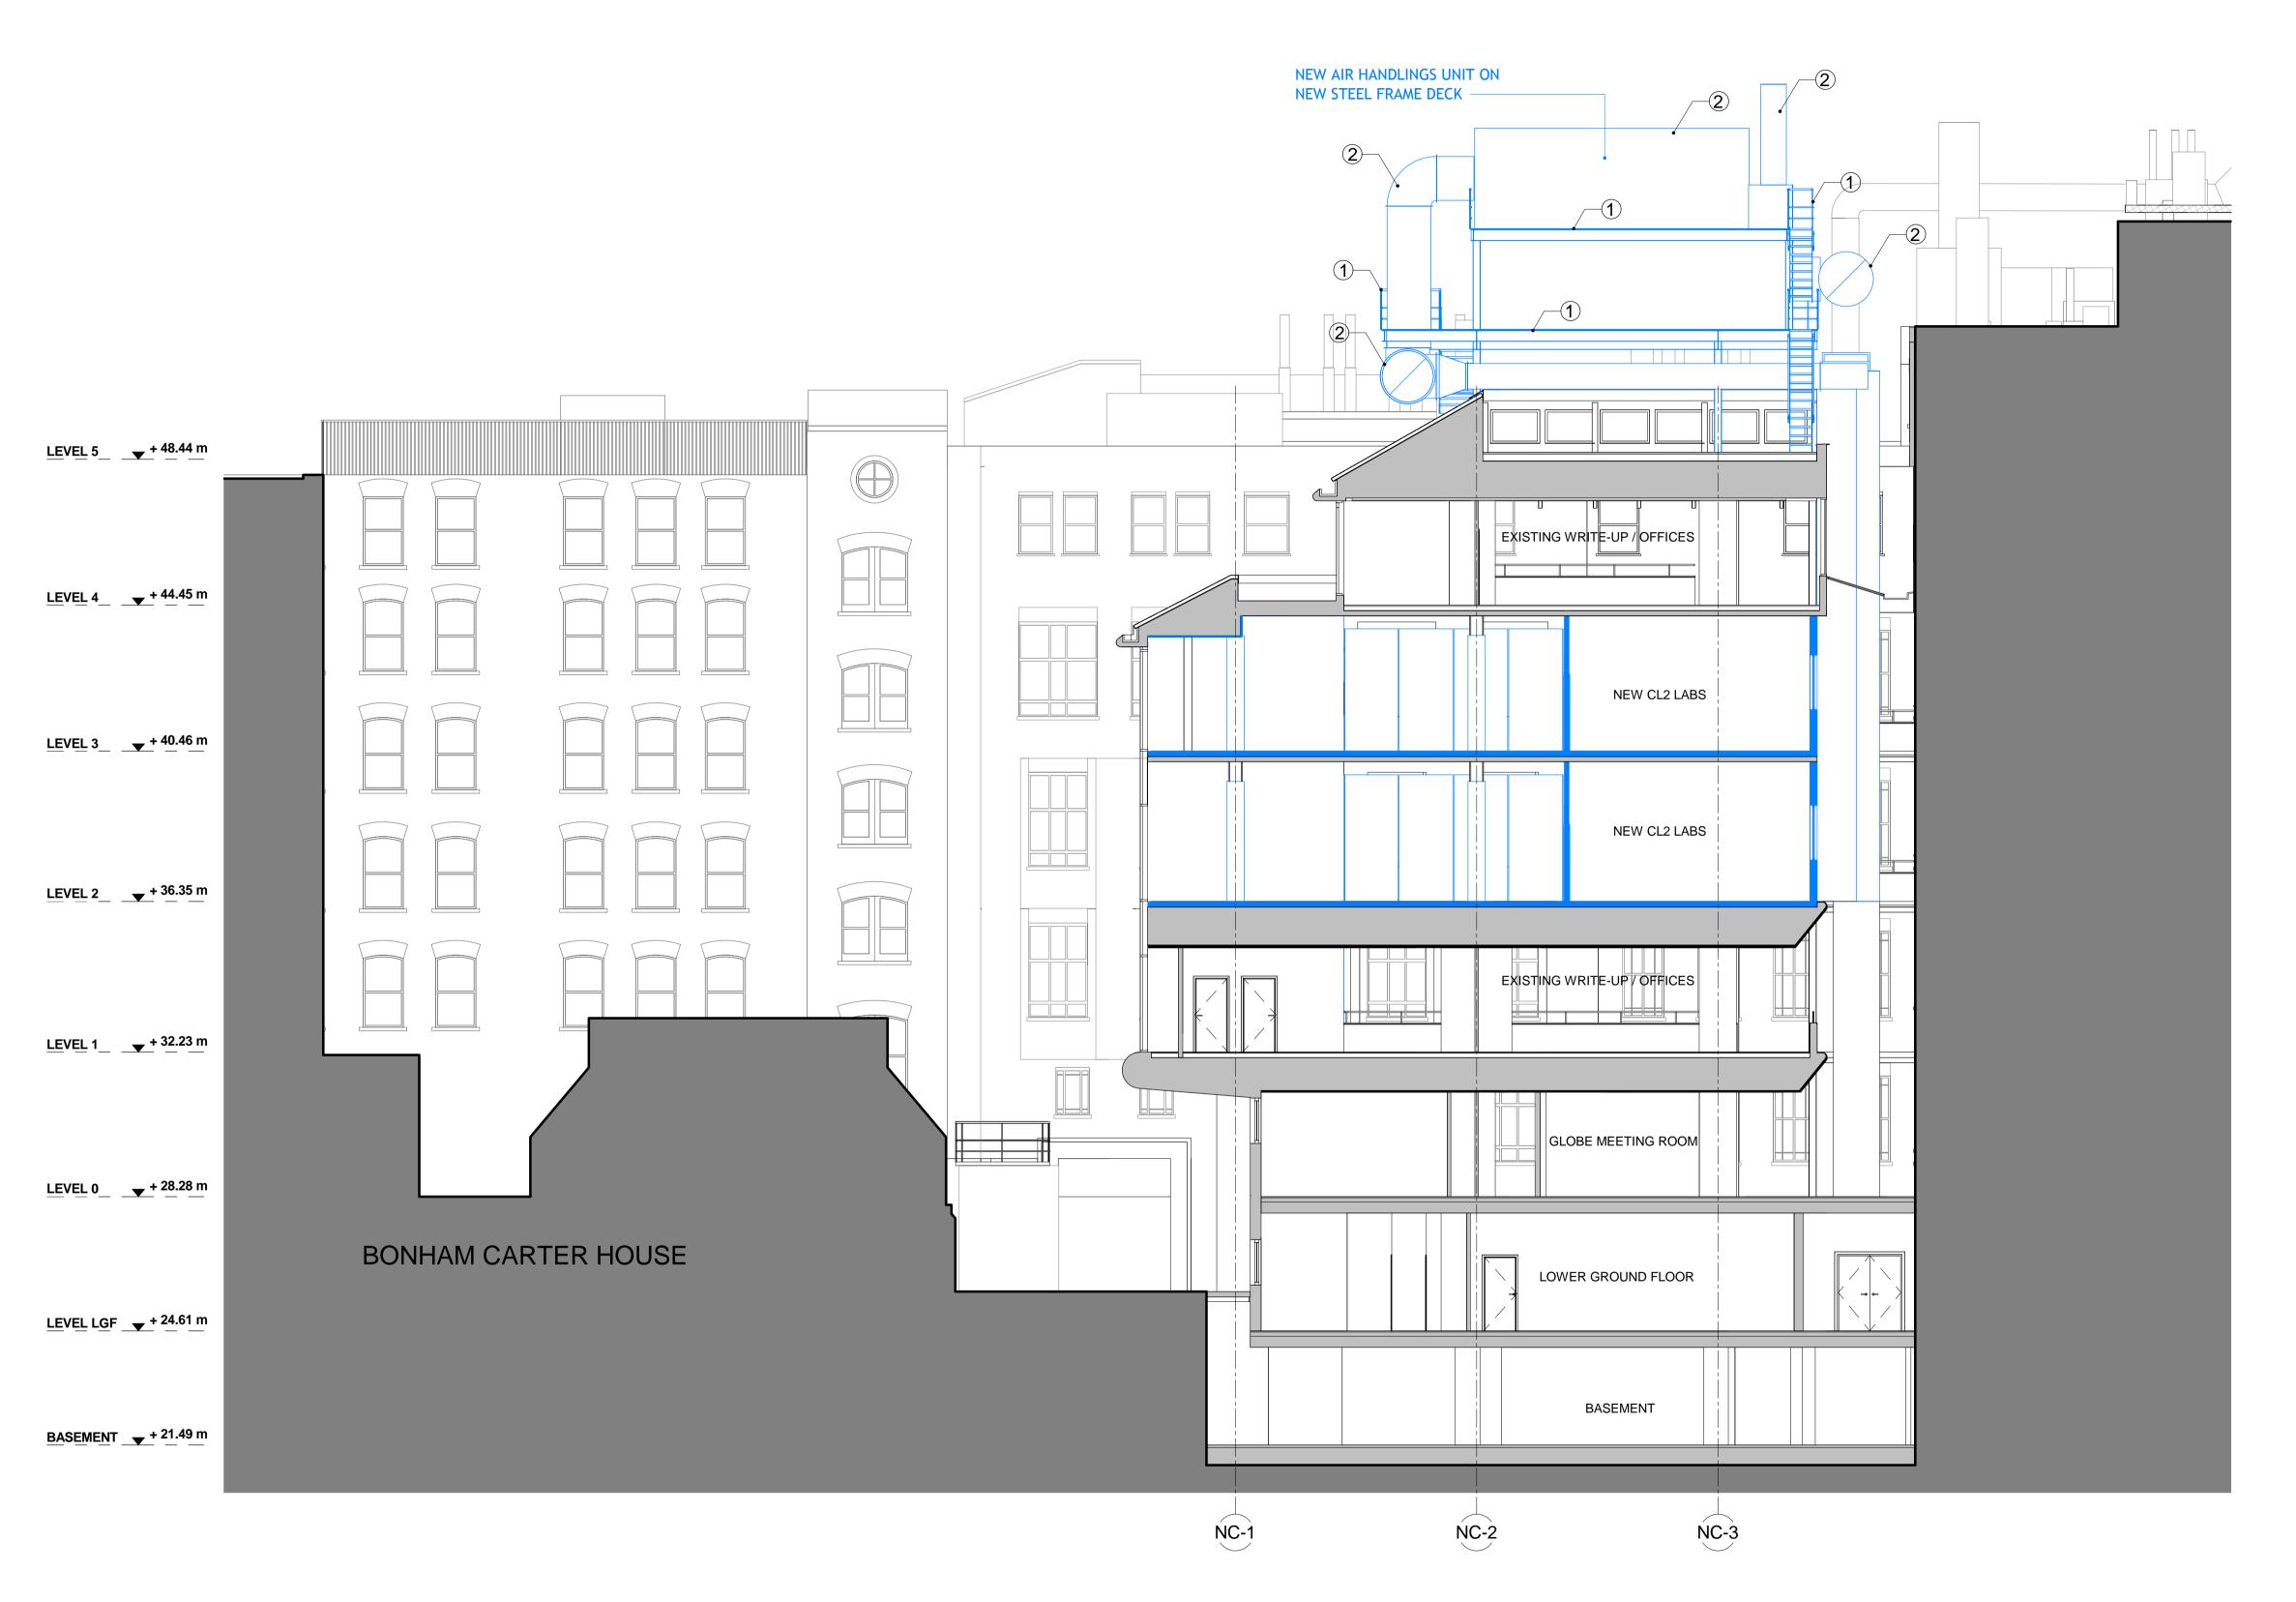

 739
 IRAL-P1-08-1103
 P00

North Courtyard Building - Proposed North-South Section - Looking East 1:100

DO NOT SCALE

THIS DRAWING IS © IAN RITCHIE ARCHITECTS LTD

Dimensions to be verified on site.

Figured dimensions to take preference to those scaled.

All discrepancies to be clarified with the project Architect.

Unless otherwise stated all levels to be AOD.

Unless otherwise stated all levels to be AOD.

This drawing is the property of lan Ritchie Architects Ltd. and is issued on the condition it is not reproduced, retained or disclosed to any unauthorised person, either wholly or in part without

1:1 0 10 20 30 40 50 60MM

written consent.

1:100 0M 2M 4M

--- EXISTING

NEW CONSTRUCTION

Materials Key

① Galvanised Steel

Powder Coated Grey

P00 19.12.14 TOD CR AS Issued for Planning
Rev Date By Ck Ap Description

ob Title

LONDON SCHOOL OF HYGIENE AND TROPICAL MEDICINE (KEPPEL STREEET)

Drawing Title

North Courtyard Building Proposed North-South Section

© RIVER ARCHIVES Ltd.
110 Three Colt Street London E14 8AZ
Tel: (44) 2073381100 Fax: (44)
2073381199

Status
PLANNING

Scale
As indicated@A1

Drawn
Checked

 Drawn
 Checked
 Approved

 TOD
 CR
 AS

 Job No.
 Drawing No.
 Rev.

 739
 IRAL-P1-08-1203
 P00

Date 19.12.2017

North Courtyard Building - Proposed Section Through Atrium - Looking West 1:100

DO NOT SCALE

THIS DRAWING IS © IAN RITCHIE ARCHITECTS LTD Dimensions to be verified on site. Figured dimensions to take preference to those sca