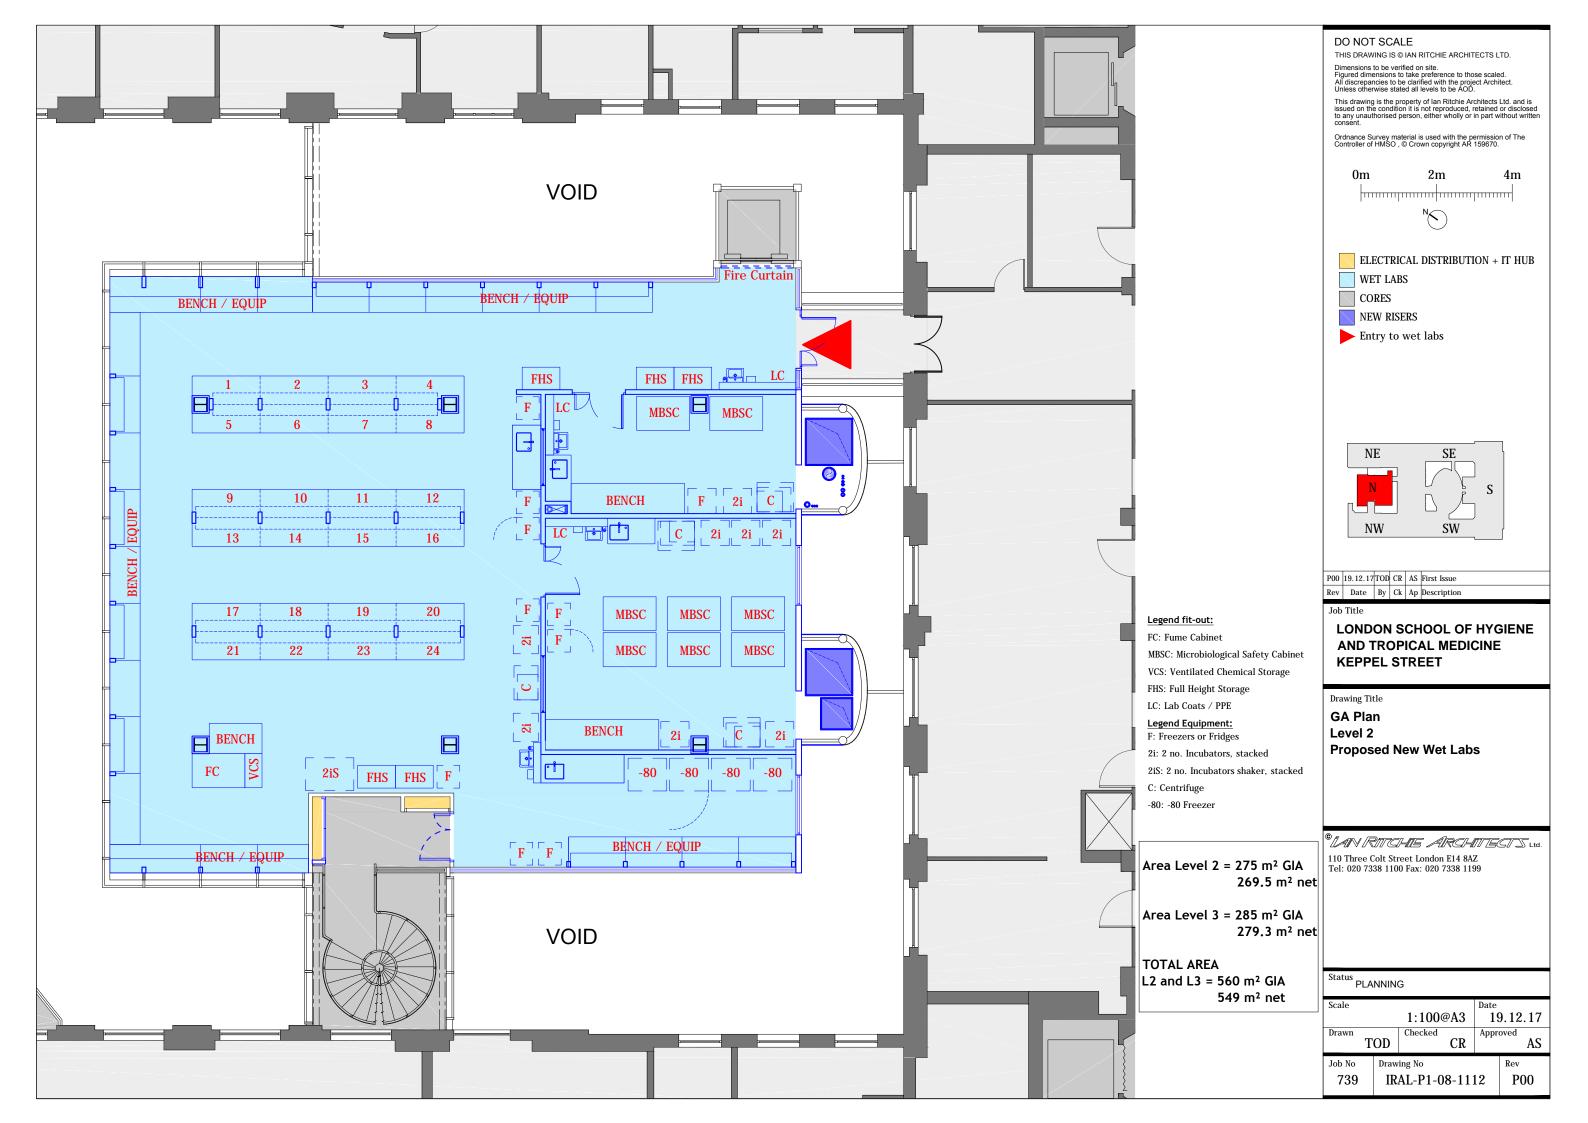

01 Proposed Level 02 Plan 18-1102 Scale = 1:100

DO NOT SCALE THIS DRAWING IS © IAN RITCHIE ARCHITECTS LTD Dimensions to be verified on site.
Figured dimensions to take preference to those scaled.
All discrepancies to be clarified with the project Architect.
Unless otherwise stated all levels to be AOD. This drawing is the property of lan Ritchie Architects Ltd. and is issued on the condition it is not reproduced, retained or to any unauthorised person, either wholly or in part without

NEW PROPOSED WET LABS

— NEW CONSTRUCTION

P00 19.12.17 TOD CR AS First Issue Rev Date By Ck Ap Description

LONDON SCHOOL OF HYGIENE AND TROPICAL MEDICINE (KEPPEL STREEET)

GA Plan
Level 02 Proposed New Works

© AN RITCHIE ARCHITECT S Ltd.
110 Three Colt Street London E14 8AZ
Tel: (44) 2073381100 Fax: (44)
2073381199

Status PLANNING Date 19.12.2017 1:100@A0 Drawn TOD CR Job No. Drawing No. Rev. 739 IRAL-P1-08-1102 P00