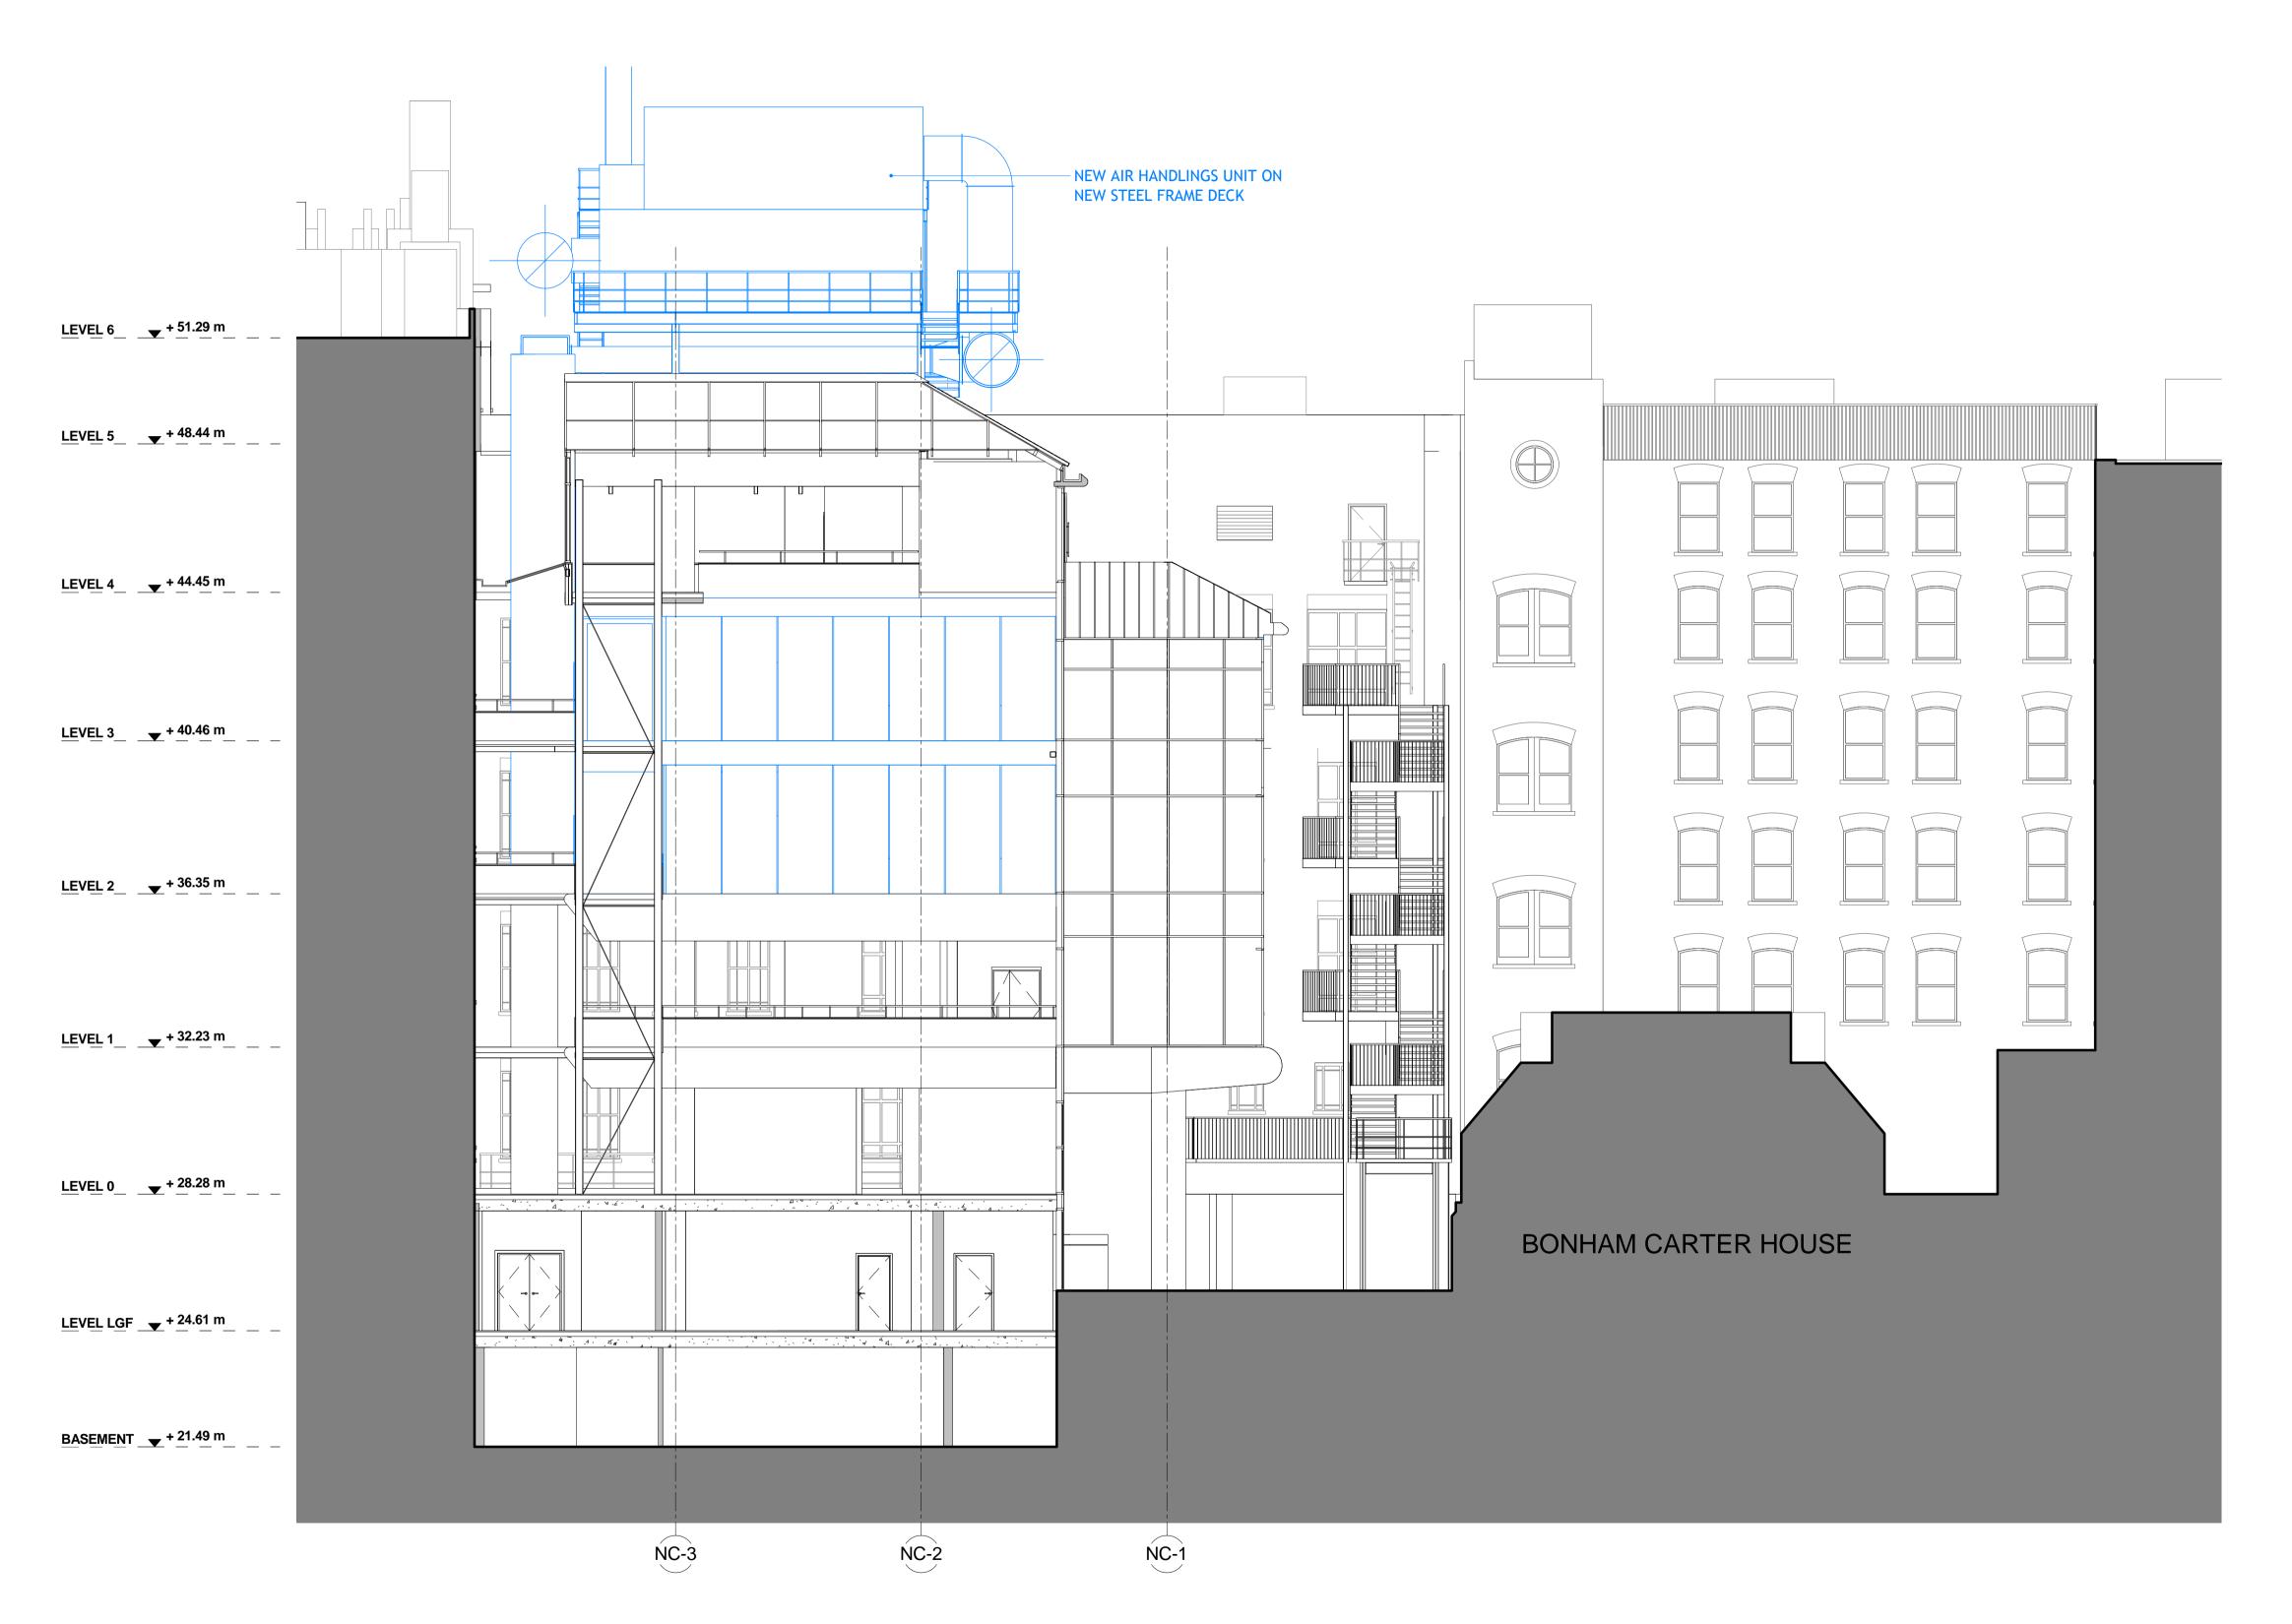

North Courtyard Building - Existing Section Through Atrium - Looking West 1:100

DO NOT SCALE

THIS DRAWING IS © IAN RITCHIE ARCHITECTS LTD Dimensions to be verified on site.

Figured dimensions to take preference to those scaled. All discrepancies to be clarified with the project Architect. Unless otherwise stated all levels to be AOD. This drawing is the property of lan Ritchie Architects Ltd. and is issued on the condition it is not reproduced, retained or

to any unauthorised person, either wholly or in part without written consent. 1:1 0 10 20 30 40 50 60MM

--- EXISTING

P00 19.12.14 TOD CR AS Issued for Planning
Rev Date By Ck Ap Description

LONDON SCHOOL OF HYGIENE AND TROPICAL MEDICINE (KEPPEL STREEET)

Drawing Title

North Courtyard Building Existing Section Through Atrium

© AN RITCHIE ARCHITECTS Ltd.
110 Three Colt Street London E14 8AZ
Tel: (44) 2073381100 Fax: (44)
2073381199

Status PLANNING

| Scale<br>As i      | ndica | Date<br>19.12.2017<br>Approved<br>AS |  |                    |  |
|--------------------|-------|--------------------------------------|--|--------------------|--|
| Drawn<br>TOD       |       |                                      |  | Checked<br>CR      |  |
| Job No. <b>739</b> |       | Orawing No.<br>IRAL-P1-08-020        |  | Rev.<br><b>P00</b> |  |