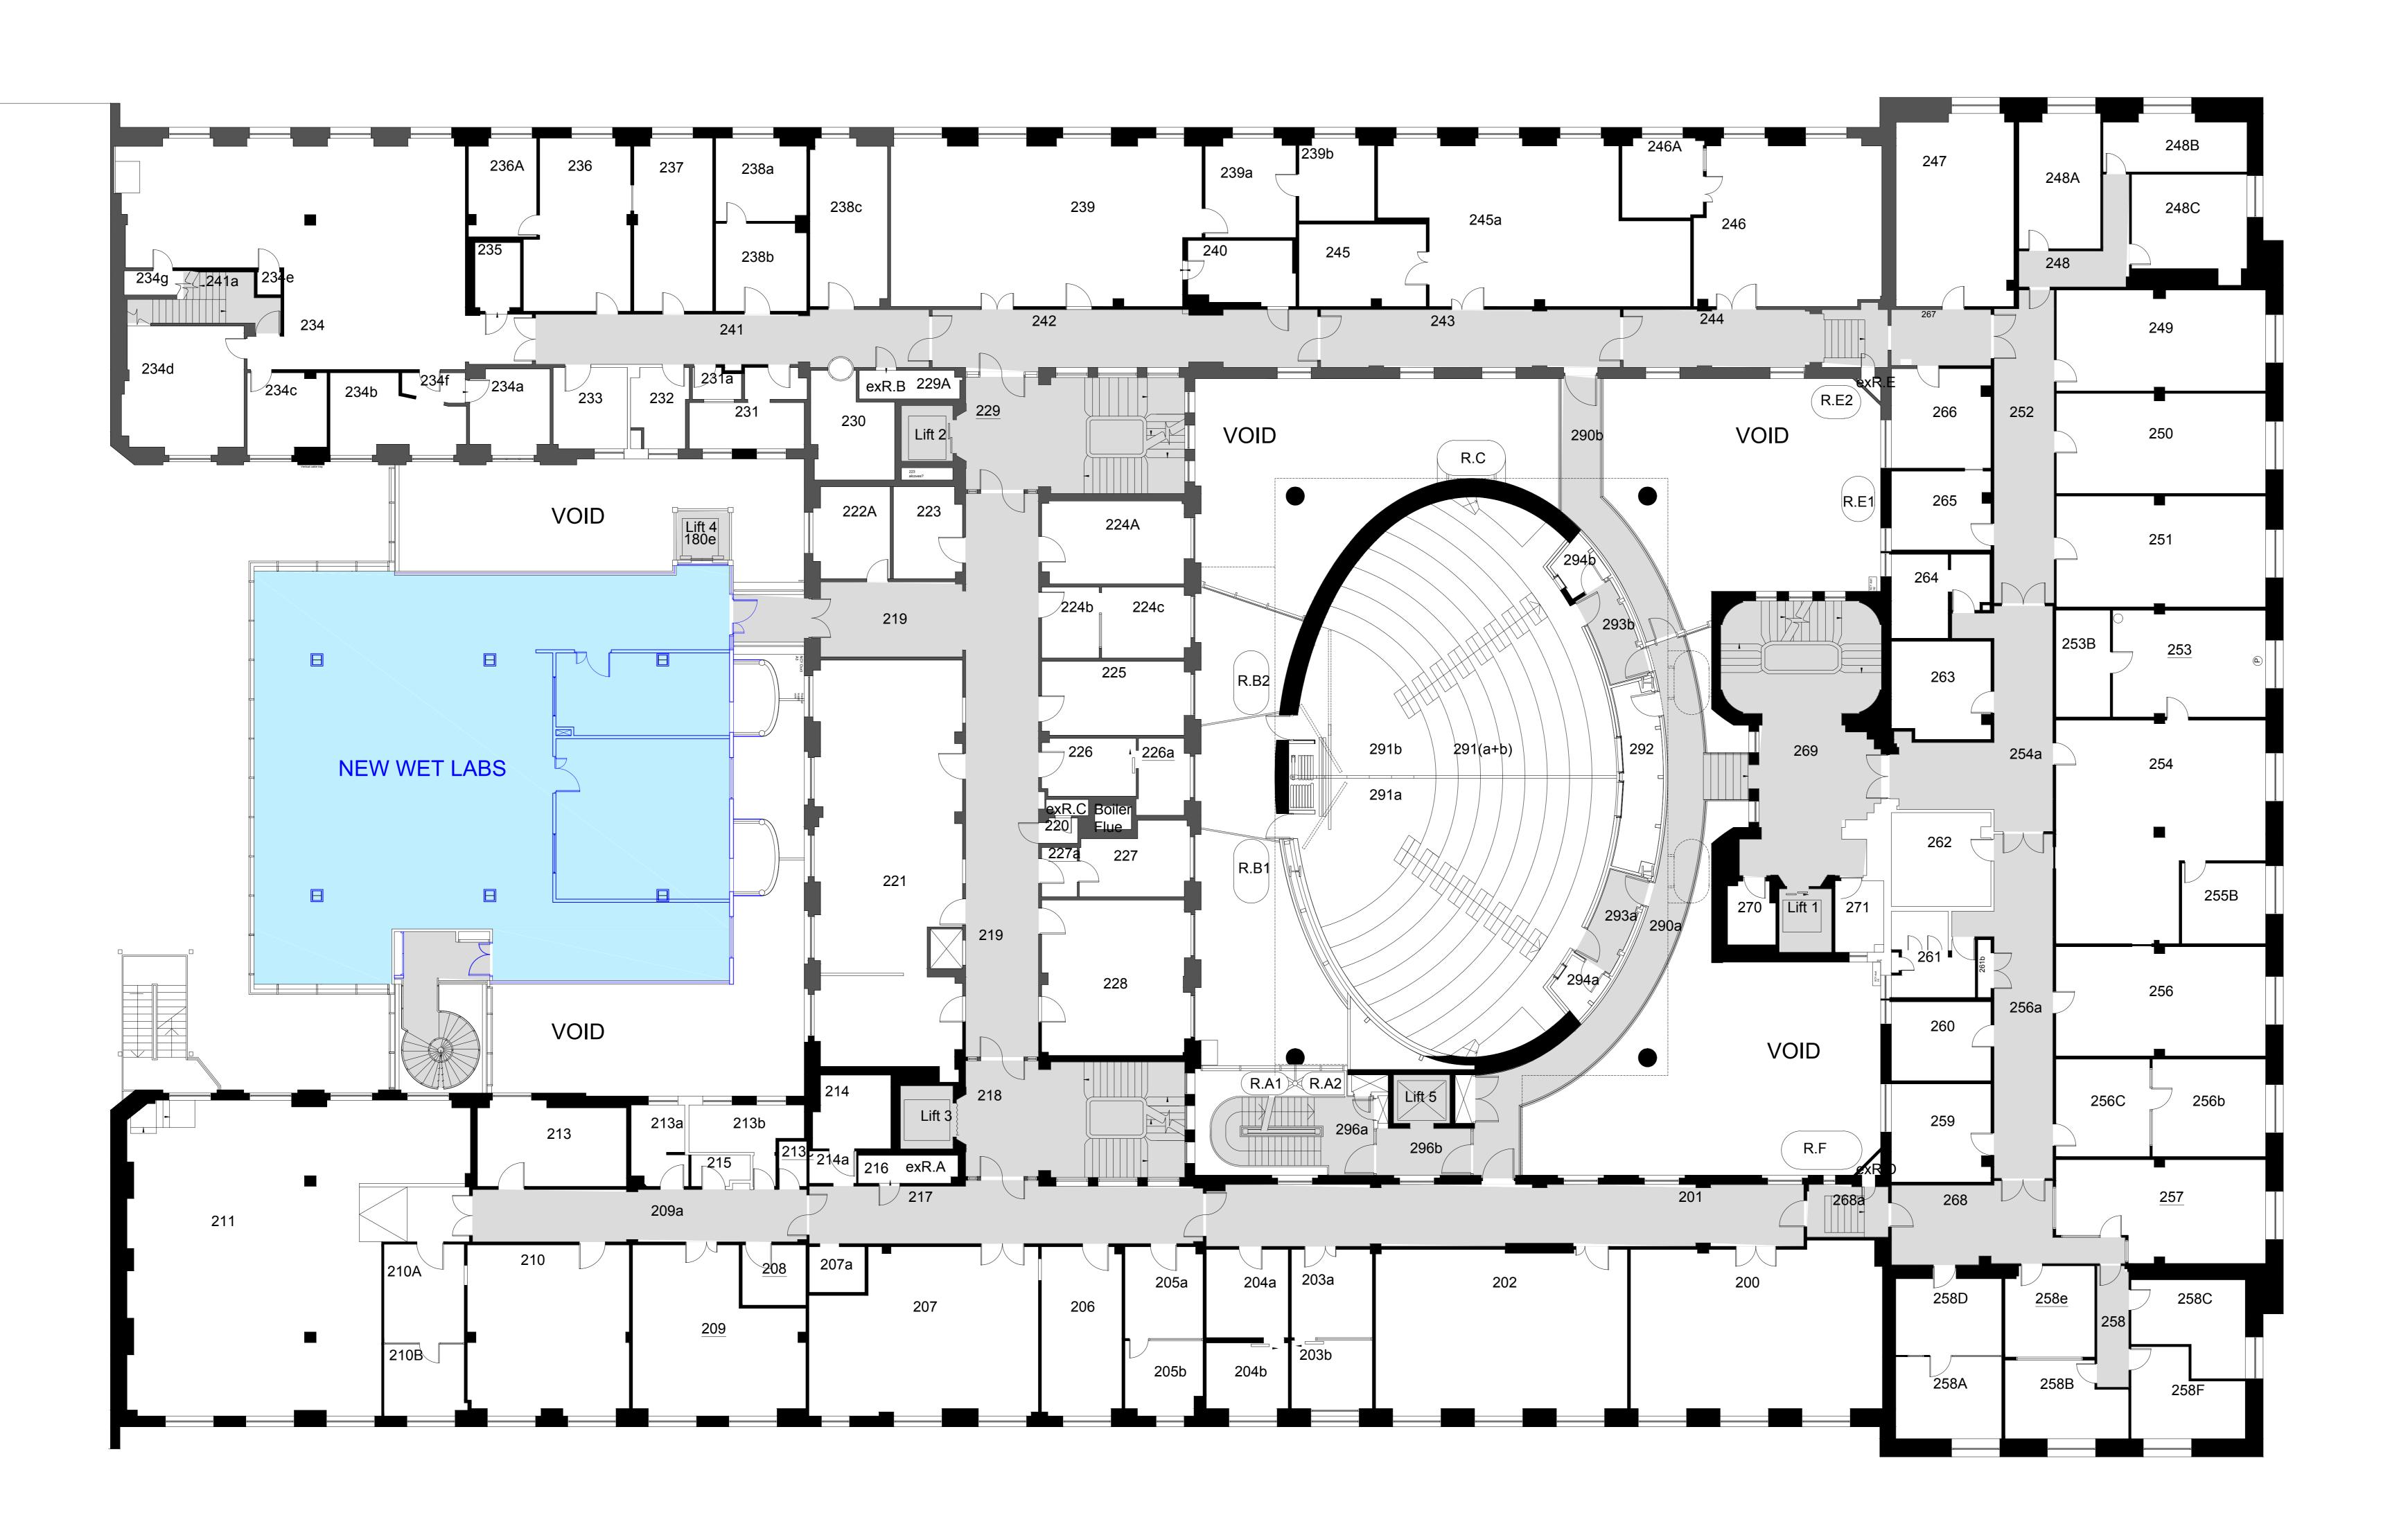

01 Proposed Level 02 Plan 18-1102 Scale = 1:100

DO NOT SCALE THIS DRAWING IS © IAN RITCHIE ARCHITECTS LTD Dimensions to be verified on site.
Figured dimensions to take preference to those scaled.
All discrepancies to be clarified with the project Architect.
Unless otherwise stated all levels to be AOD. This drawing is the property of lan Ritchie Architects Ltd. and is issued on the condition it is not reproduced, retained or to any unauthorised person, either wholly or in part without

NEW PROPOSED WET LABS

— NEW CONSTRUCTION

P00 19.12.17 TOD CR AS First Issue Rev Date By Ck Ap Description

LONDON SCHOOL OF HYGIENE AND TROPICAL MEDICINE (KEPPEL STREEET)

GA Plan
Level 02 Proposed New Works