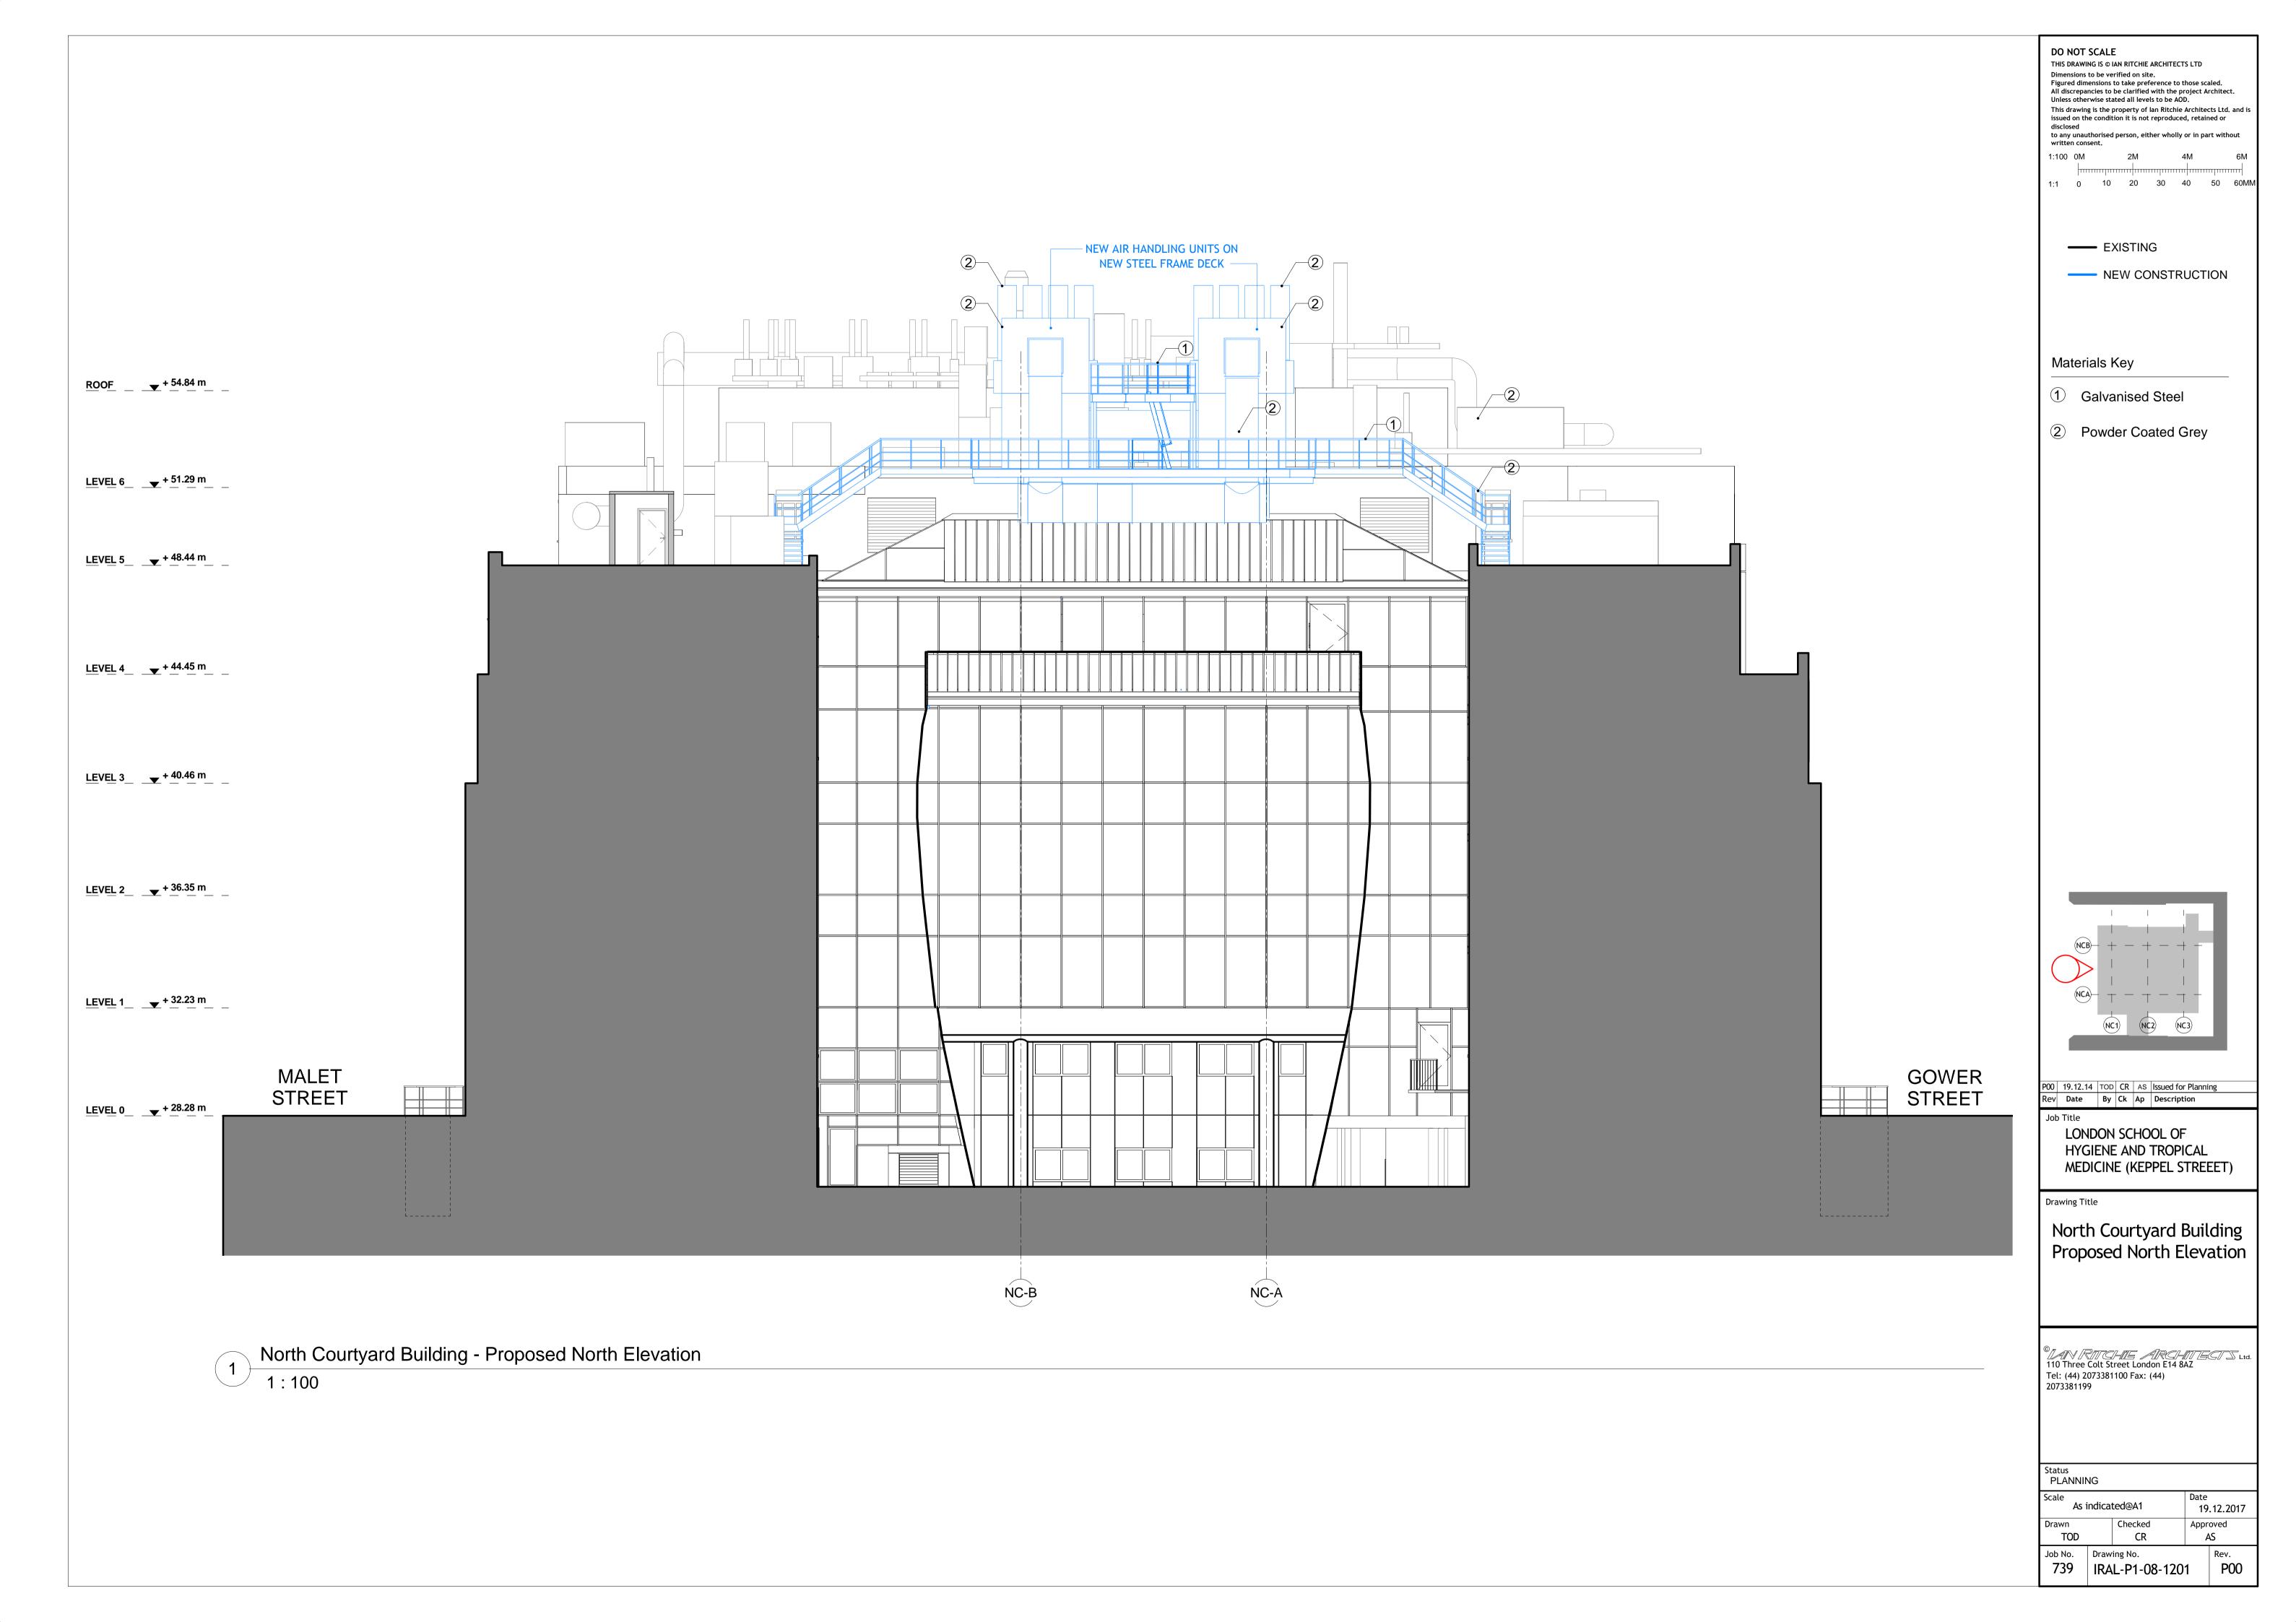

 739
 IRAL-P1-08-1103
 P00

North Courtyard Building - Proposed North-South Section - Looking East 1:100

DO NOT SCALE

THIS DRAWING IS © IAN RITCHIE ARCHITECTS LTD

Dimensions to be verified on site.

Figured dimensions to take preference to those scaled.

All discrepancies to be clarified with the project Architect.

Unless otherwise stated all levels to be AOD.

Unless otherwise stated all levels to be AOD.

This drawing is the property of lan Ritchie Architects Ltd. and is issued on the condition it is not reproduced, retained or disclosed to any unauthorised person, either wholly or in part without

1:1 0 10 20 30 40 50 60MM

written consent.

1:100 0M 2M 4M

--- EXISTING

NEW CONSTRUCTION

Materials Key

① Galvanised Steel

Powder Coated Grey

P00 19.12.14 TOD CR AS Issued for Planning
Rev Date By Ck Ap Description

ob Title

LONDON SCHOOL OF HYGIENE AND TROPICAL MEDICINE (KEPPEL STREEET)

Drawing Title

North Courtyard Building Proposed North-South Section

© RIVER ARCHIVES Ltd.
110 Three Colt Street London E14 8AZ
Tel: (44) 2073381100 Fax: (44)
2073381199

Status
PLANNING

Scale
As indicated@A1

Drawn
Checked

 Drawn
 Checked
 Approved

 TOD
 CR
 AS

 Job No.
 Drawing No.
 Rev.

 739
 IRAL-P1-08-1203
 P00

Date 19.12.2017

North Courtyard Building - Proposed Section Through Atrium - Looking West 1:100

DO NOT SCALE

THIS DRAWING IS © IAN RITCHIE ARCHITECTS LTD Dimensions to be verified on site. Figured dimensions to take preference to those sca