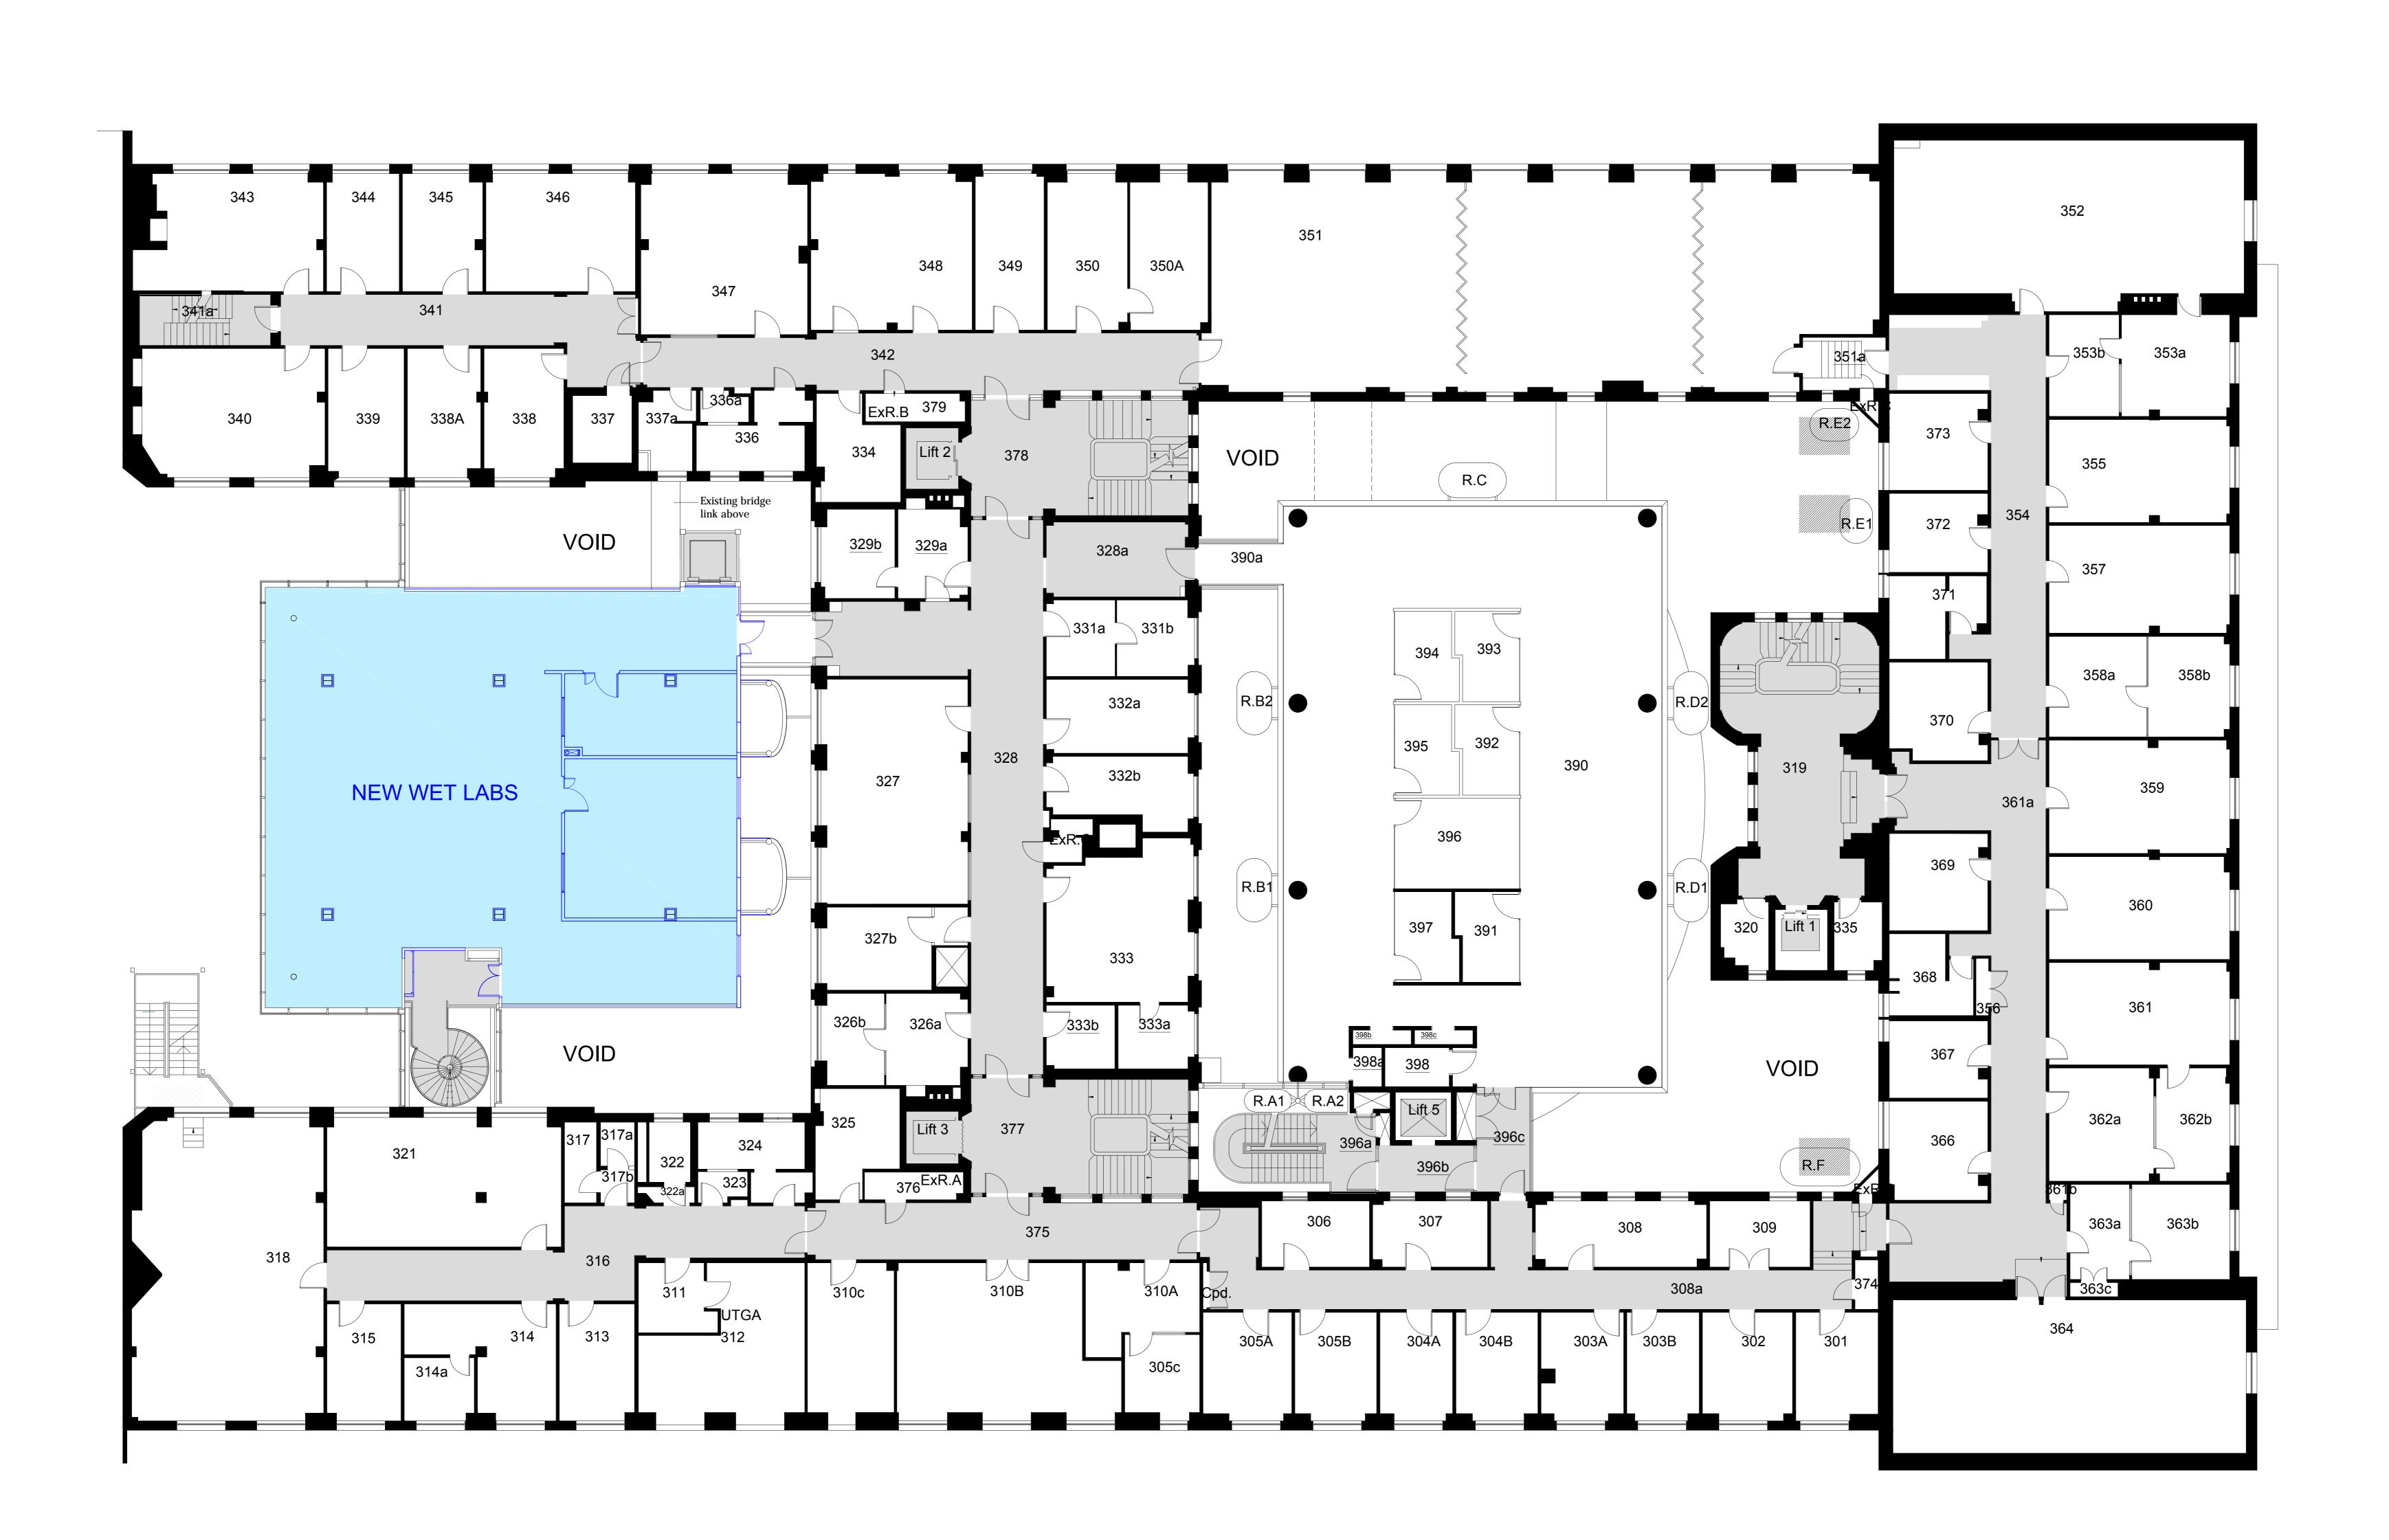

Proposed Level 03 Plan Scale = 1:100 DO NOT SCALE

THIS DRAWING IS © IAN RITCHIE ARCHITECTS LTD

Dimensions to be verified on site.

Figured dimensions to take preference to those scaled.

All discrepancies to be clarified with the project Architect.

NEW PROPOSED WET LABS

NEW CONSTRUCTION

P00 19.12.17 TOD CR AS First Issue
Rev Date By Ck Ap Description

LONDON SCHOOL OF HYGIENE AND TROPICAL MEDICINE (KEPPEL STREEET)

Drawing Title
GA Plan
Level 03
Proposed New Labs