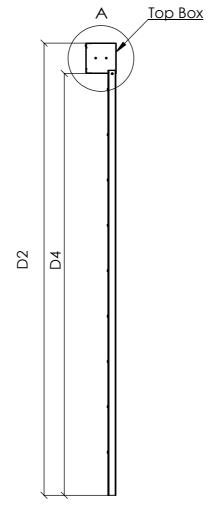

## Enlarge Top Box Section (1:5)

Key switch included to manually raise the curtain in case of a false alarm and for regular testing.