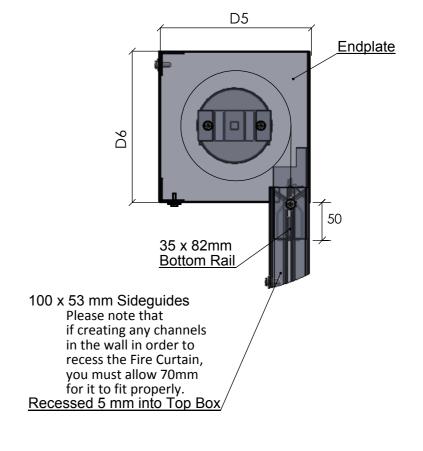

## Plan Section FS240 Fire Curtain

Motor Side: TBC

Full Height Section FS240 Fire Curtain

| Dimention      |                      |      |  |  |  |  |  |
|----------------|----------------------|------|--|--|--|--|--|
| D1             | Overall Width        | 1706 |  |  |  |  |  |
| D2             | Overall Height       | 2300 |  |  |  |  |  |
| D3             | Clear Opening Width  | 1506 |  |  |  |  |  |
| D4             | Clear Opening Height | 2090 |  |  |  |  |  |
| D5             | Endplate Width       | 160  |  |  |  |  |  |
| D6             | Endplate Height      | 160  |  |  |  |  |  |
|                |                      |      |  |  |  |  |  |
| Powder Coating |                      |      |  |  |  |  |  |
| RAL            | TBC                  |      |  |  |  |  |  |
|                |                      | _    |  |  |  |  |  |

## Enlarge Top Box Section (1:5)

Key switch included to manually raise the curtain in case of a false alarm and for regular testing.