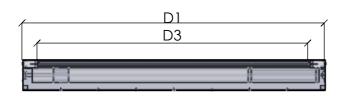

## Plan Section FS240 Fire Curtain

Motor Side: TBC

Full Height Section FS240 Fire Curtain

| Dimention      |                      |      |  |  |  |  |  |
|----------------|----------------------|------|--|--|--|--|--|
| D1             | Overall Width        | 1706 |  |  |  |  |  |
| D2             | Overall Height       | 2300 |  |  |  |  |  |
| D3             | Clear Opening Width  | 1506 |  |  |  |  |  |
| D4             | Clear Opening Height | 2090 |  |  |  |  |  |
| D5             | Endplate Width       | 160  |  |  |  |  |  |
| D6             | Endplate Height      | 160  |  |  |  |  |  |
|                |                      |      |  |  |  |  |  |
| Powder Coating |                      |      |  |  |  |  |  |
| RAL            | TBC                  |      |  |  |  |  |  |
|                |                      | _    |  |  |  |  |  |