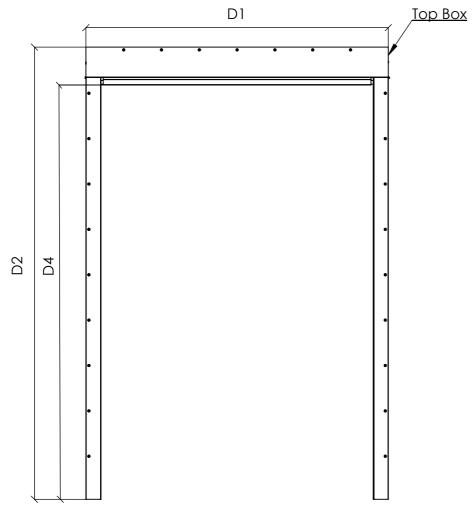

## Plan Section FS240 Fire Curtain

Motor Side: TBC

Full Height Section FS240 Fire Curtain

| Dimention      |                      |      |  |  |  |  |  |
|----------------|----------------------|------|--|--|--|--|--|
| D1             | Overall Width        | 1706 |  |  |  |  |  |
| D2             | Overall Height       | 2300 |  |  |  |  |  |
| D3             | Clear Opening Width  | 1506 |  |  |  |  |  |
| D4             | Clear Opening Height | 2090 |  |  |  |  |  |
| D5             | Endplate Width       | 160  |  |  |  |  |  |
| D6             | Endplate Height      | 160  |  |  |  |  |  |
|                |                      |      |  |  |  |  |  |
| Powder Coating |                      |      |  |  |  |  |  |
| RAL            | TBC                  |      |  |  |  |  |  |
|                |                      | _    |  |  |  |  |  |